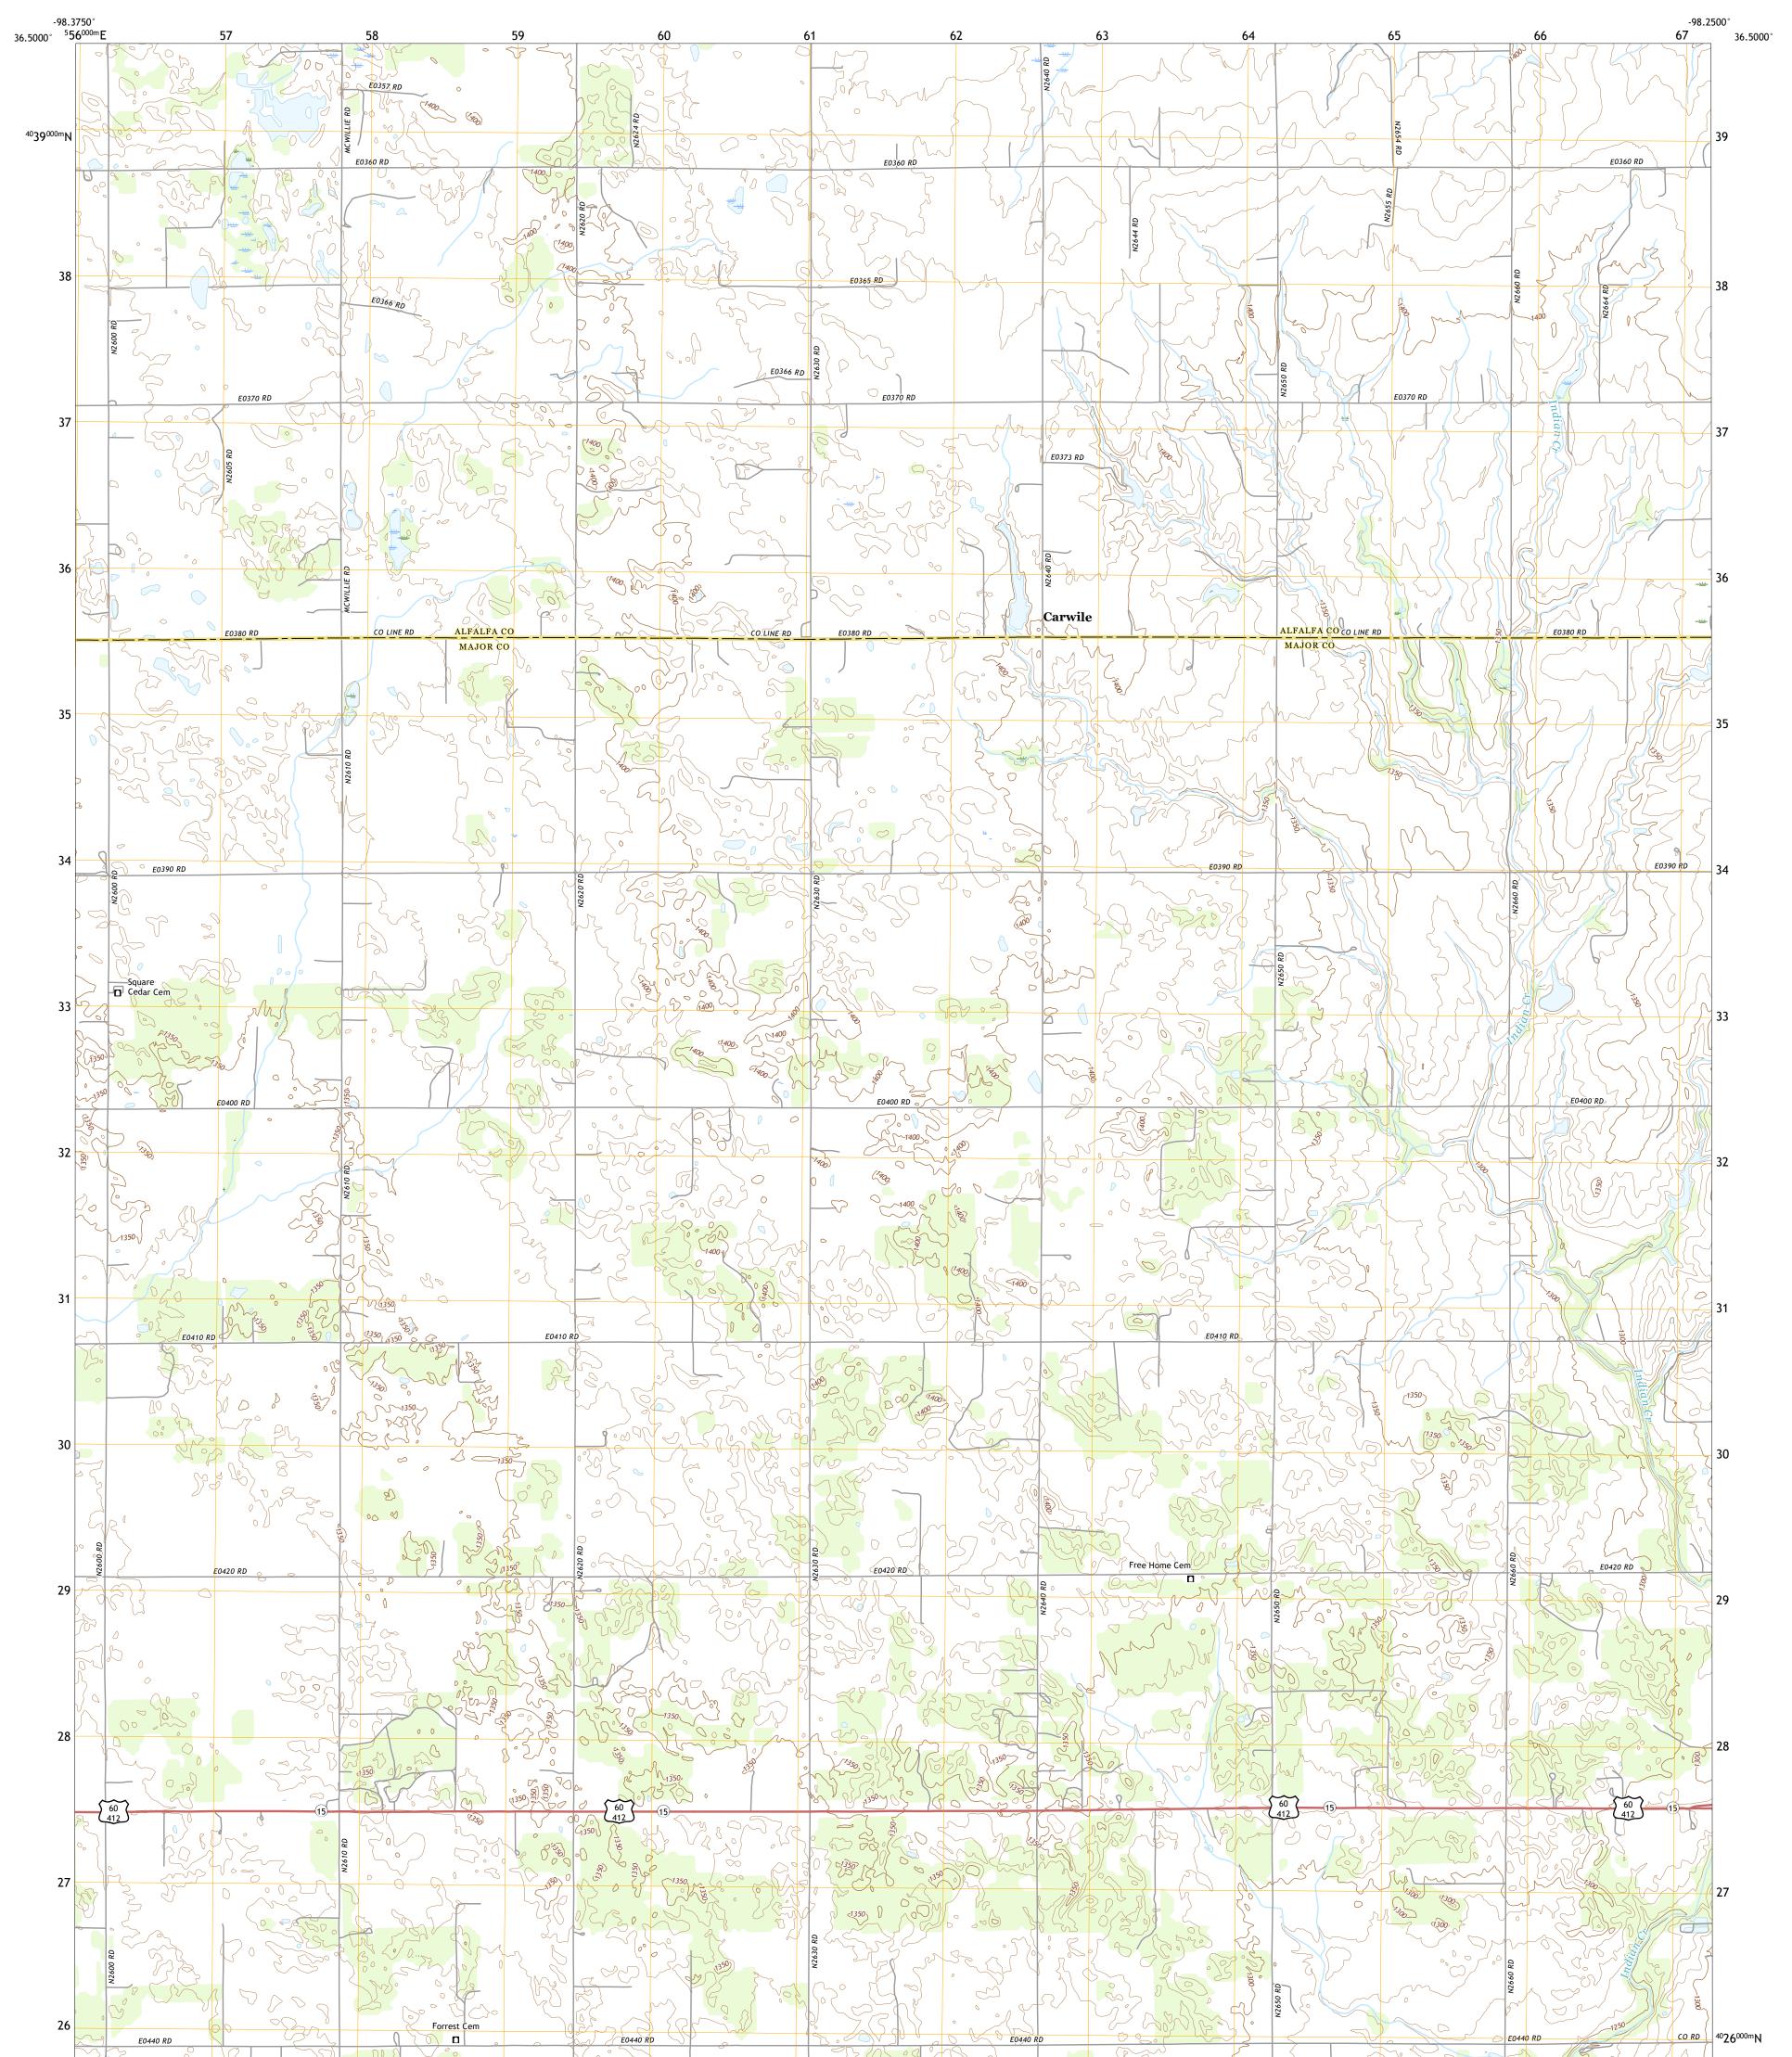

## U.S. DEPARTMENT OF THE INTERIOR U.S. GEOLOGICAL SURVEY

FAIRVIEW NE QUADRANGLE OKLAHOMA 7.5-MINUTE SERIES

Produced by the United States Geological Survey North American Datum of 1983 (NAD83) World Geodetic System of 1984 (WGS84). Projection and 1 000-meter grid:Universal Transverse Mercator, Zone 14S This map is not a legal document. Boundaries may be generalized for this map scale. Private lands within government reservations may not be shown. Obtain permission before entering private lands.

Imagery......NAIP, May 2017 - July 2017 Roads......GNIS, 1979 - 2009 Hydrography......GNIS, 1979 - 2009 Hydrography......National Hydrography Dataset, 2002 - 2018 Contours.....National Elevation Dataset, 2018 Boundaries.....Multiple sources; see metadata file 2019 - 2021 Public Land Survey System......BLM, 2021 Wetlands......BLM, 2014