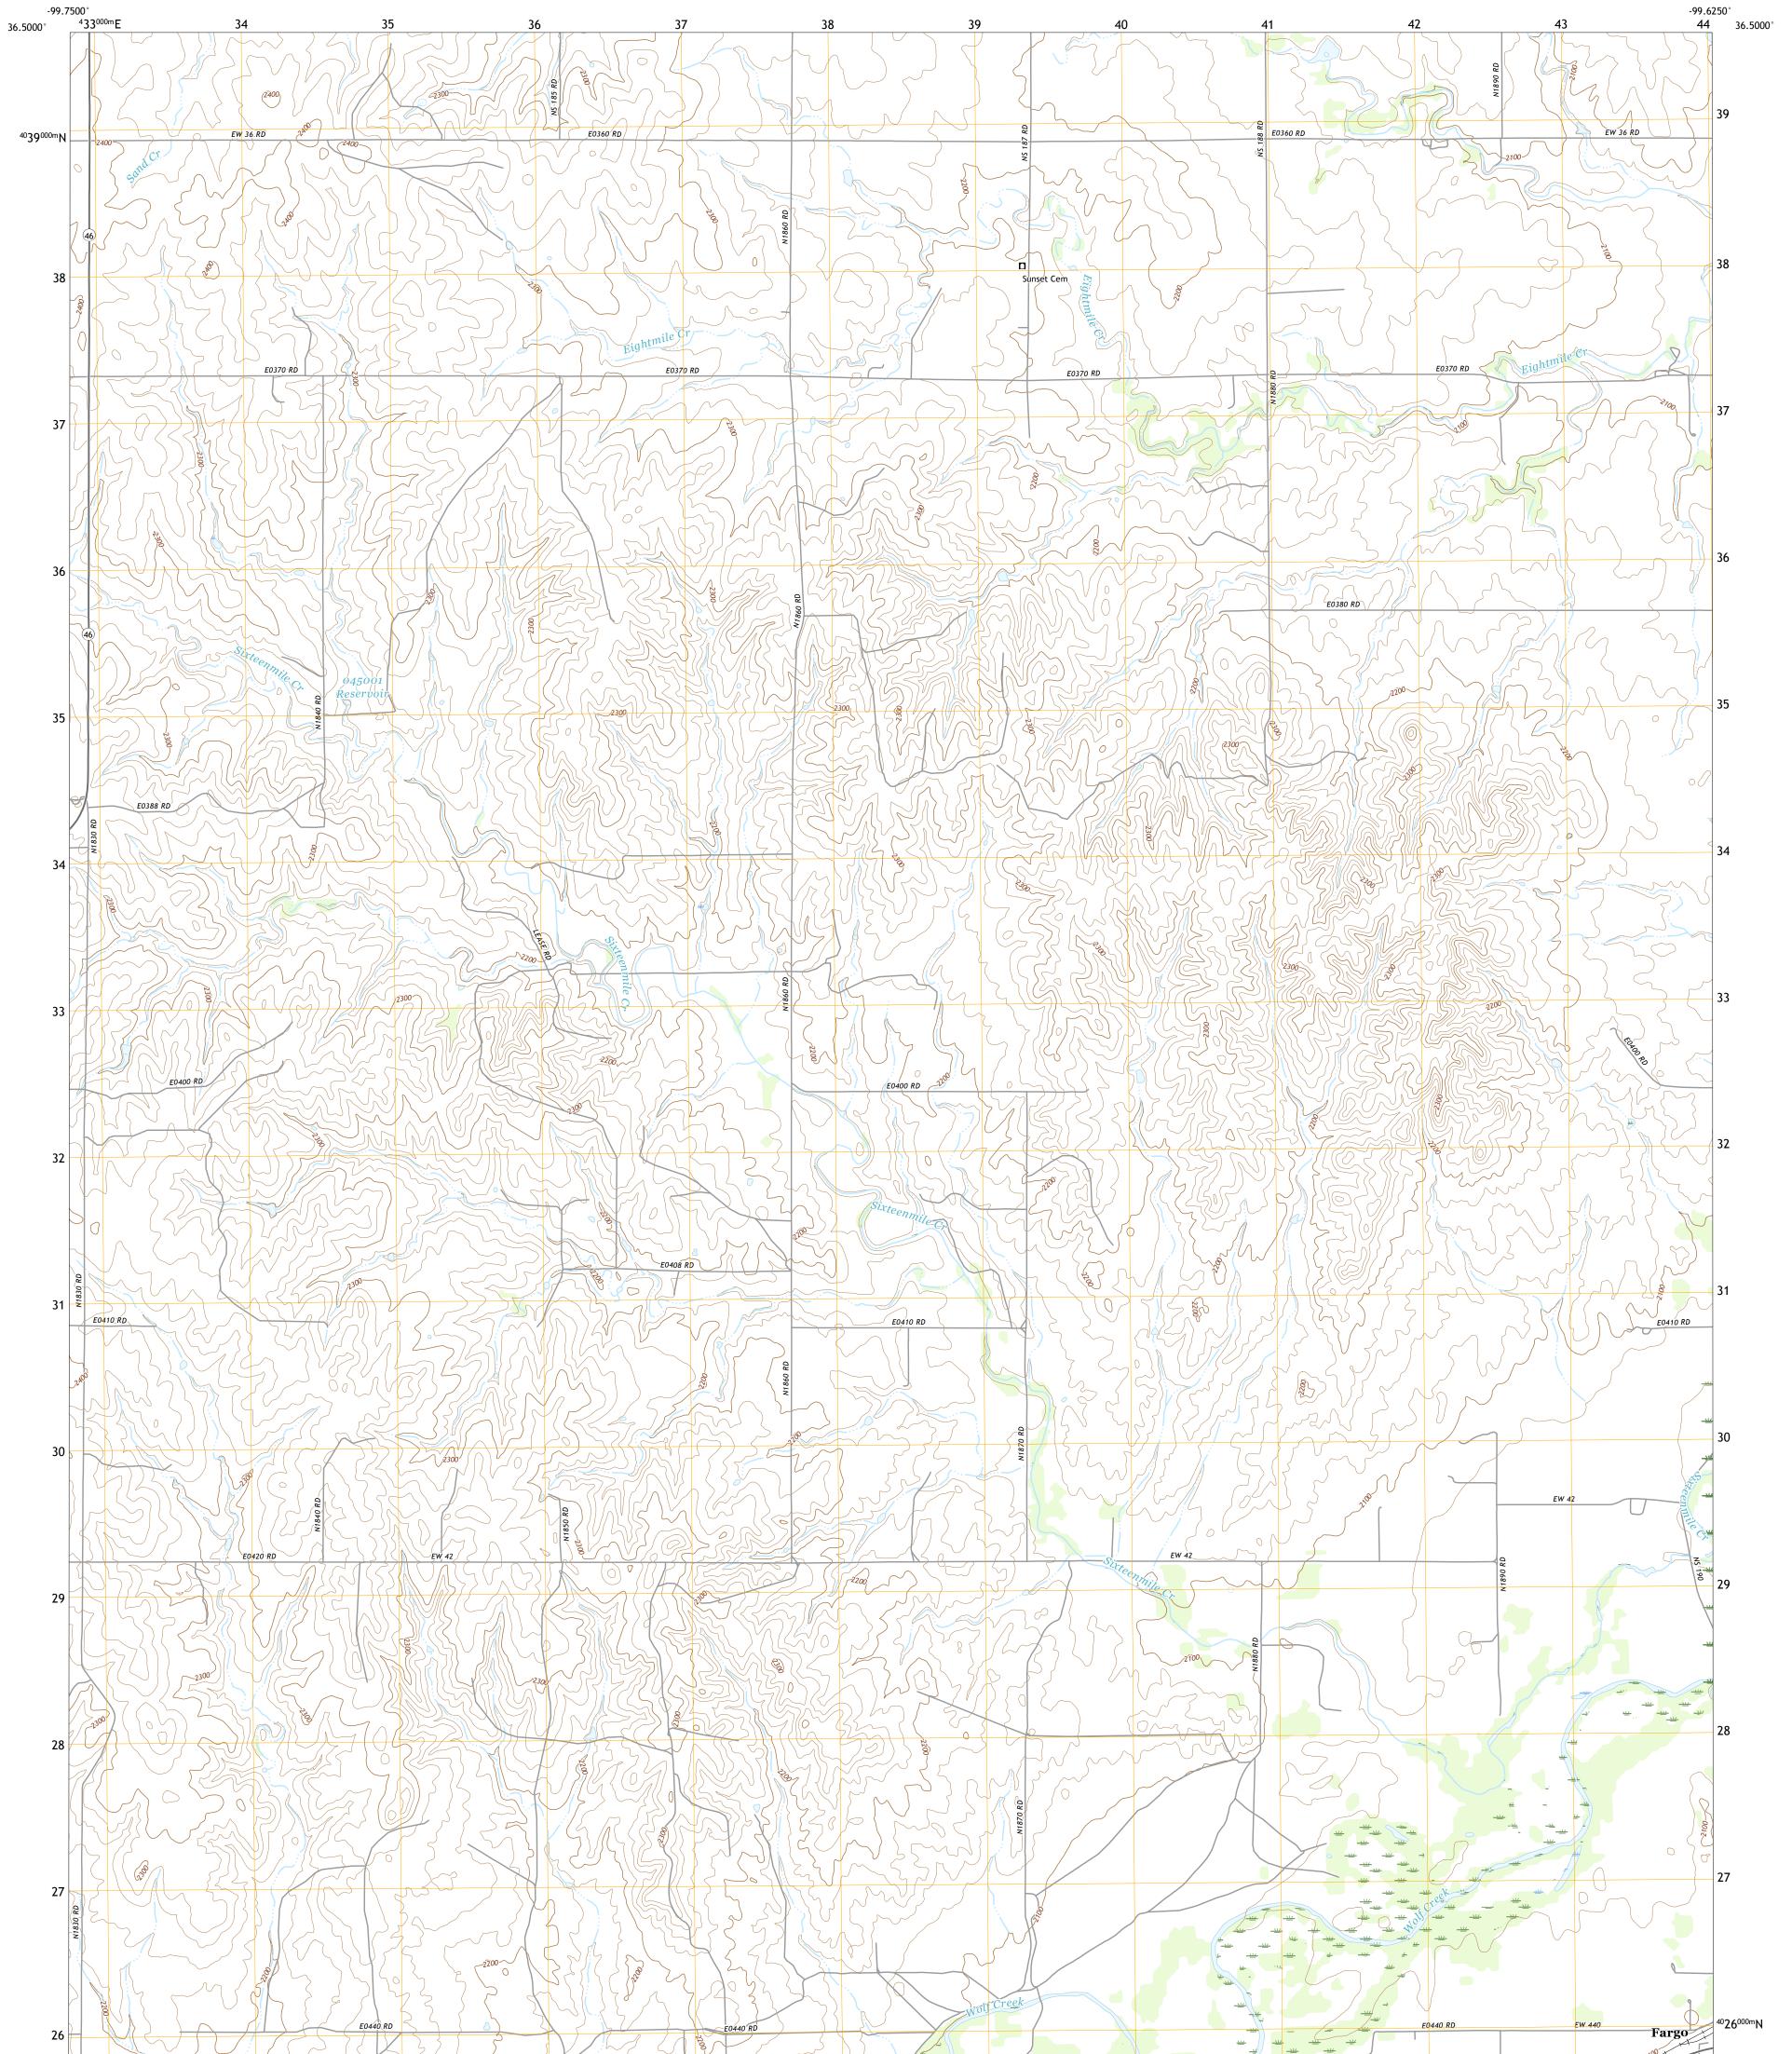

## U.S. DEPARTMENT OF THE INTERIOR U.S. GEOLOGICAL SURVEY

FARGO NW QUADRANGLE OKLAHOMA - ELLIS COUNTY 7.5-MINUTE SERIES

Produced by the United States Geological Survey North American Datum of 1983 (NAD83) World Geodetic System of 1984 (WGS84). Projection and 1 000-meter grid:Universal Transverse Mercator, Zone 145 This map is not a legal document. Boundaries may be generalized for this map scale. Private lands within government reservations may not be shown. Obtain permission before entering private lands.

Imagery.......NAIP, May 2017 - July 2017 Roads......U.S. Census Bureau, 2015 - 2018 Names......GNIS, 1979 - 2017 Hydrography.....National Hydrography Dataset, 2005 - 2018 Contours.....National Elevation Dataset, 2018 Boundaries.....Multiple sources; see metadata file 2016 - 2017 Public Land Survey System......BLM, 2018 Wetlands.....BLM, 2018

## NSN. 7 6 4 3 0 1 6 3 8 8 4 5 4 NGA REF NO. US GS X 2 4 K 1 4 9 9 1