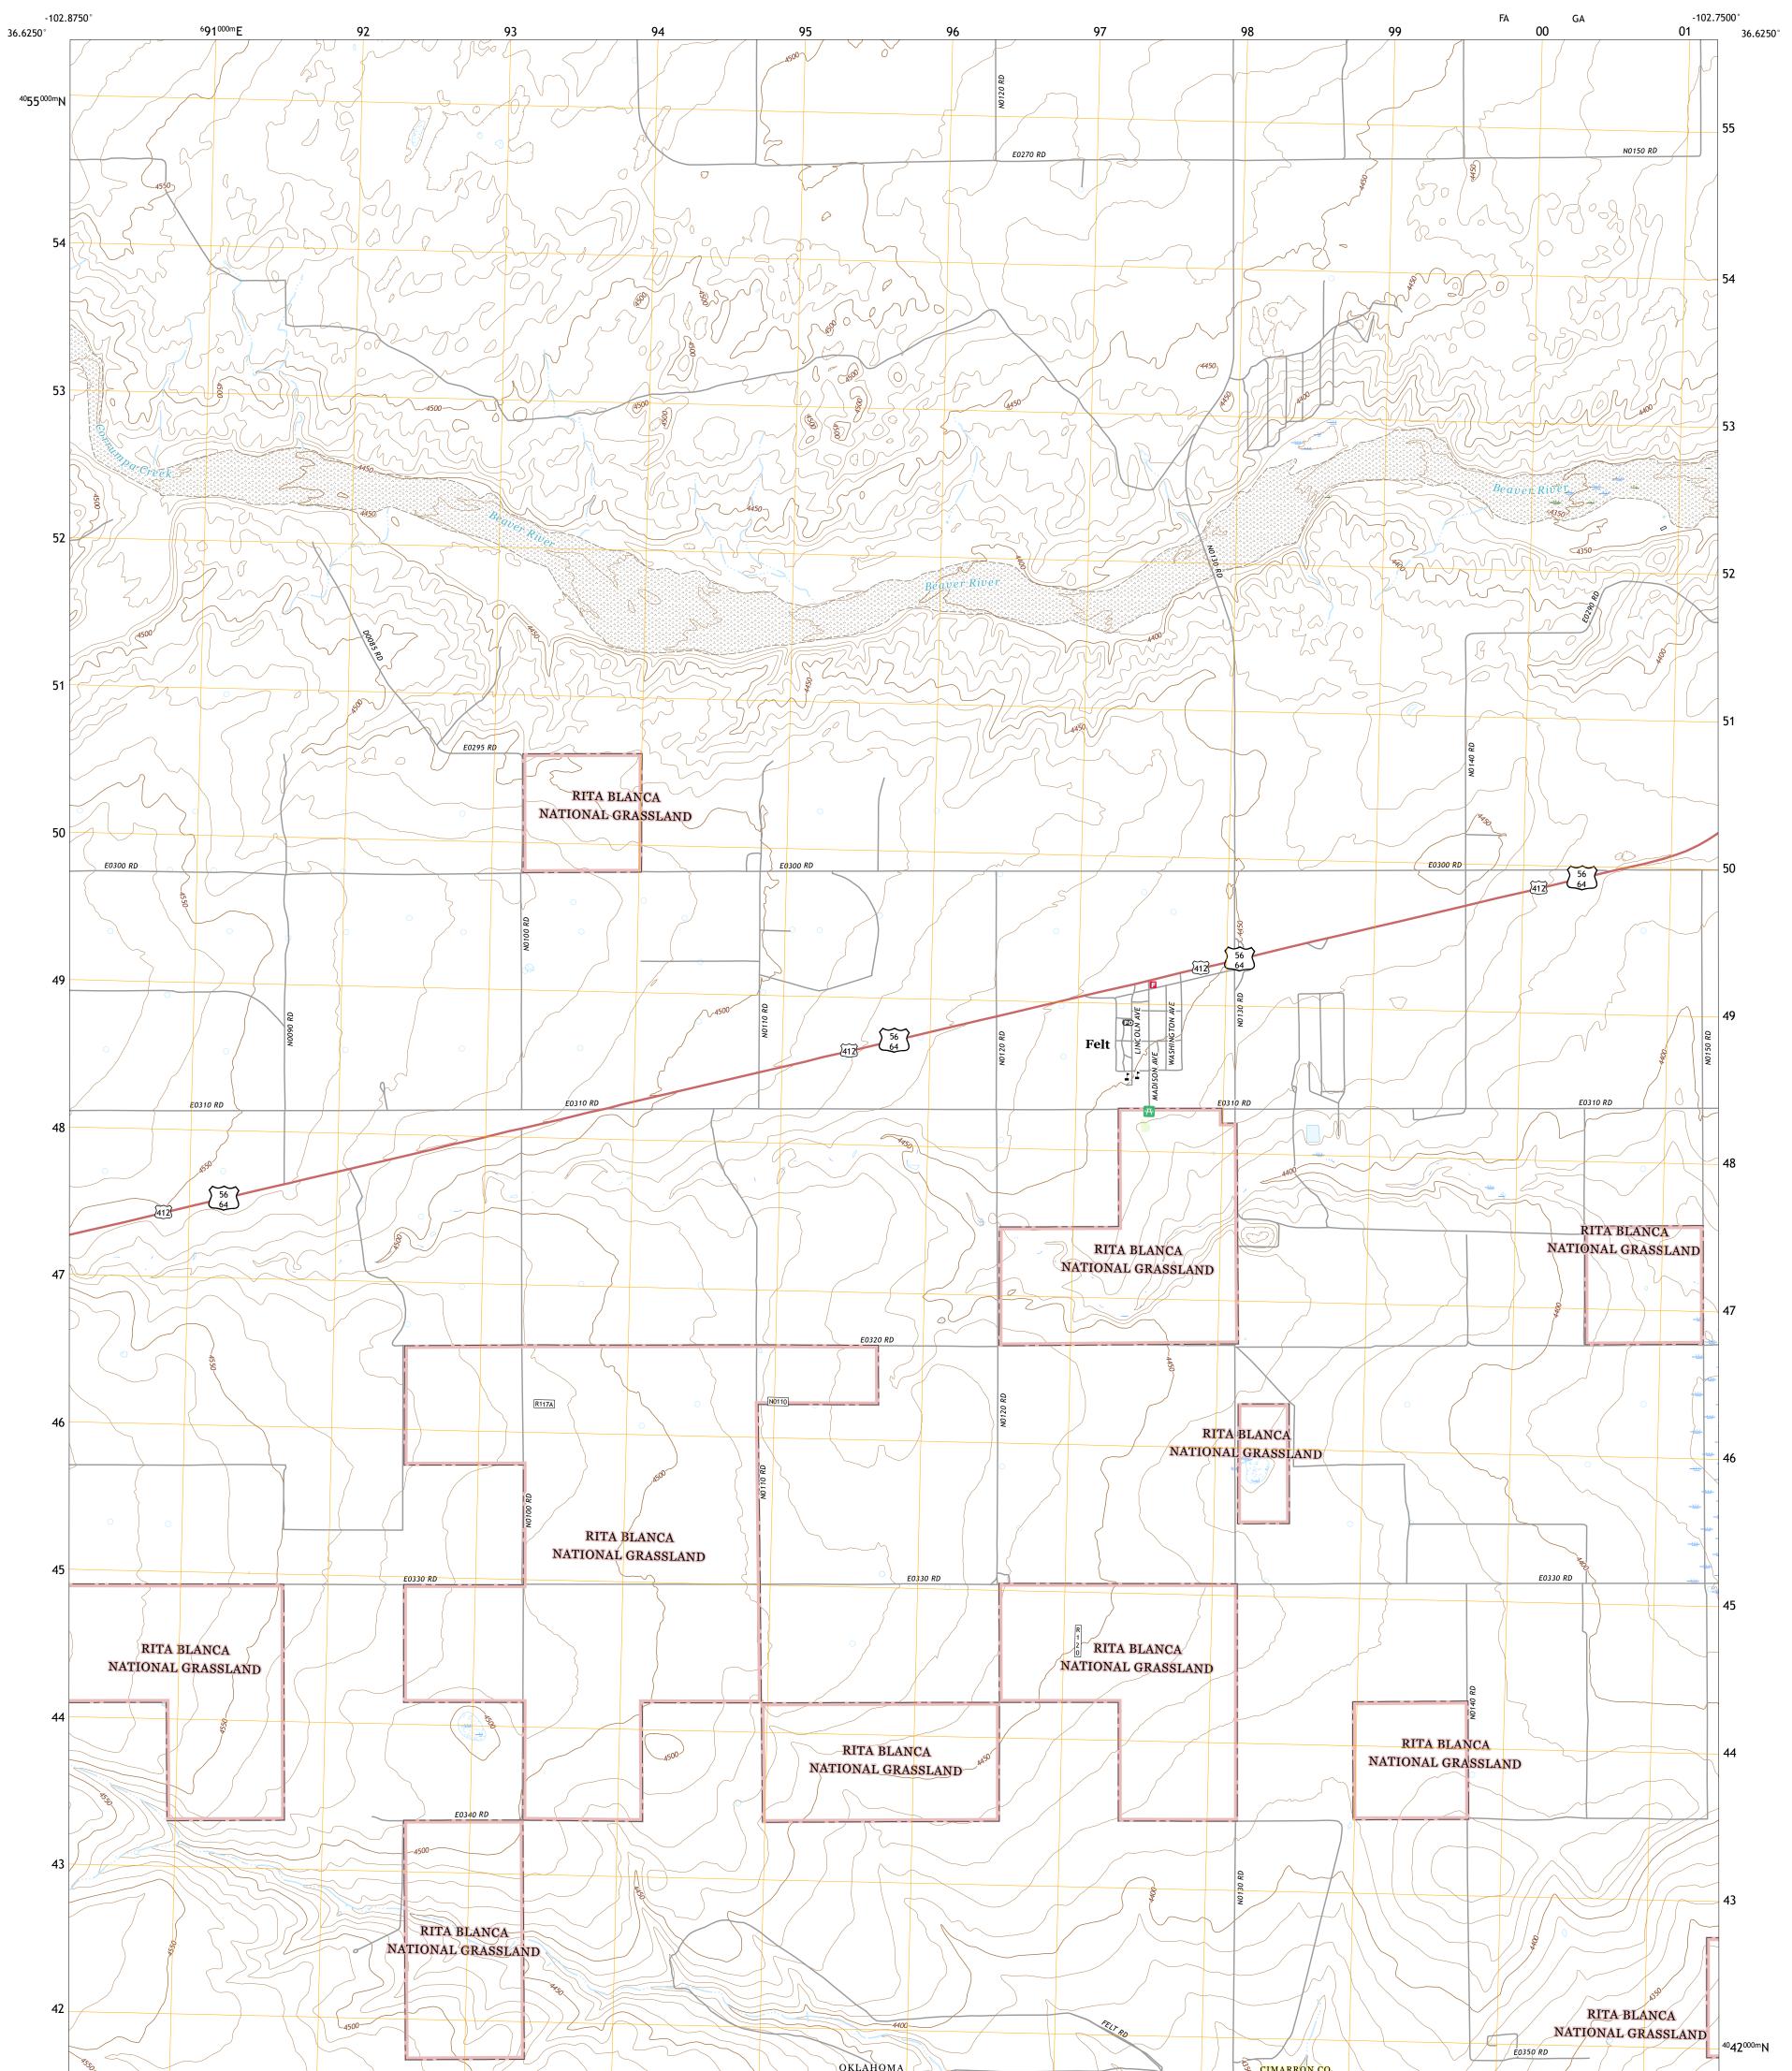

## U.S. DEPARTMENT OF THE INTERIOR U.S. GEOLOGICAL SURVEY

The National Map US Topo

USEST SEPARCE USEST SEPARCE

FELT QUADRANGLE OKLAHOMA - TEXAS 7.5-MINUTE SERIES

Produced by the United States Geological Survey North American Datum of 1983 (NAD83) World Geodetic System of 1984 (WGS84). Projection and 1 000-meter grid: Universal Transverse Mercator, Zone 13S This map is not a legal document. Boundaries may be generalized for this map scale. Private lands within government reservations may not be shown. Obtain permission before entering private lands.

Imagery.....NAIP, September 2016 - July 2017 Roads.....U.S. Census Bureau, 2015 - 2018 Roads within US Forest Service Lands......FSTopo Data 

1 Wheeless

2 Felt NE

4 Felt SW

3 Boise City NW

5 Boise City SW

2022