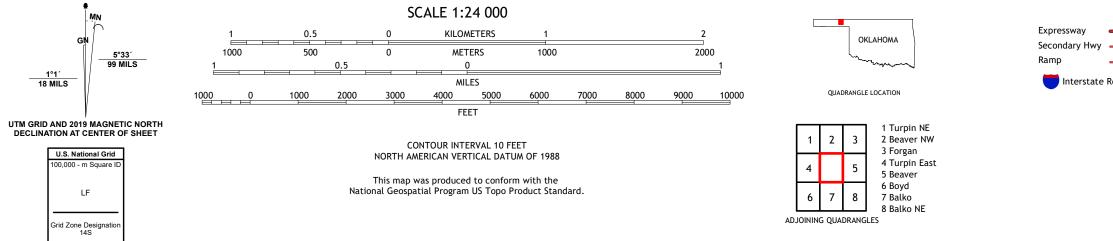

## U.S. DEPARTMENT OF THE INTERIOR U.S. GEOLOGICAL SURVEY

Produced by the United States Geological Survey North American Datum of 1983 (NAD83) World Geodetic System of 1984 (WGS84). Projection and 1 000-meter grid:Universal Transverse Mercator, Zone 145 This map is not a legal document. Boundaries may be generalized for this map scale. Private lands within government reservations may not be shown. Obtain permission before entering private lands.

Imagery......NAIP, May 2017 - July 2017 Roads......GNIS, 1979 - 2009 Hydrography......GNIS, 1979 - 2009 Hydrography......National Hydrography Dataset, 2006 - 2018 Contours.....National Elevation Dataset, 2021 Boundaries......Multiple sources; see metadata file 2019 - 2021 Public Land Survey System......BLM, 2021 Wetlands......BLM, 2025