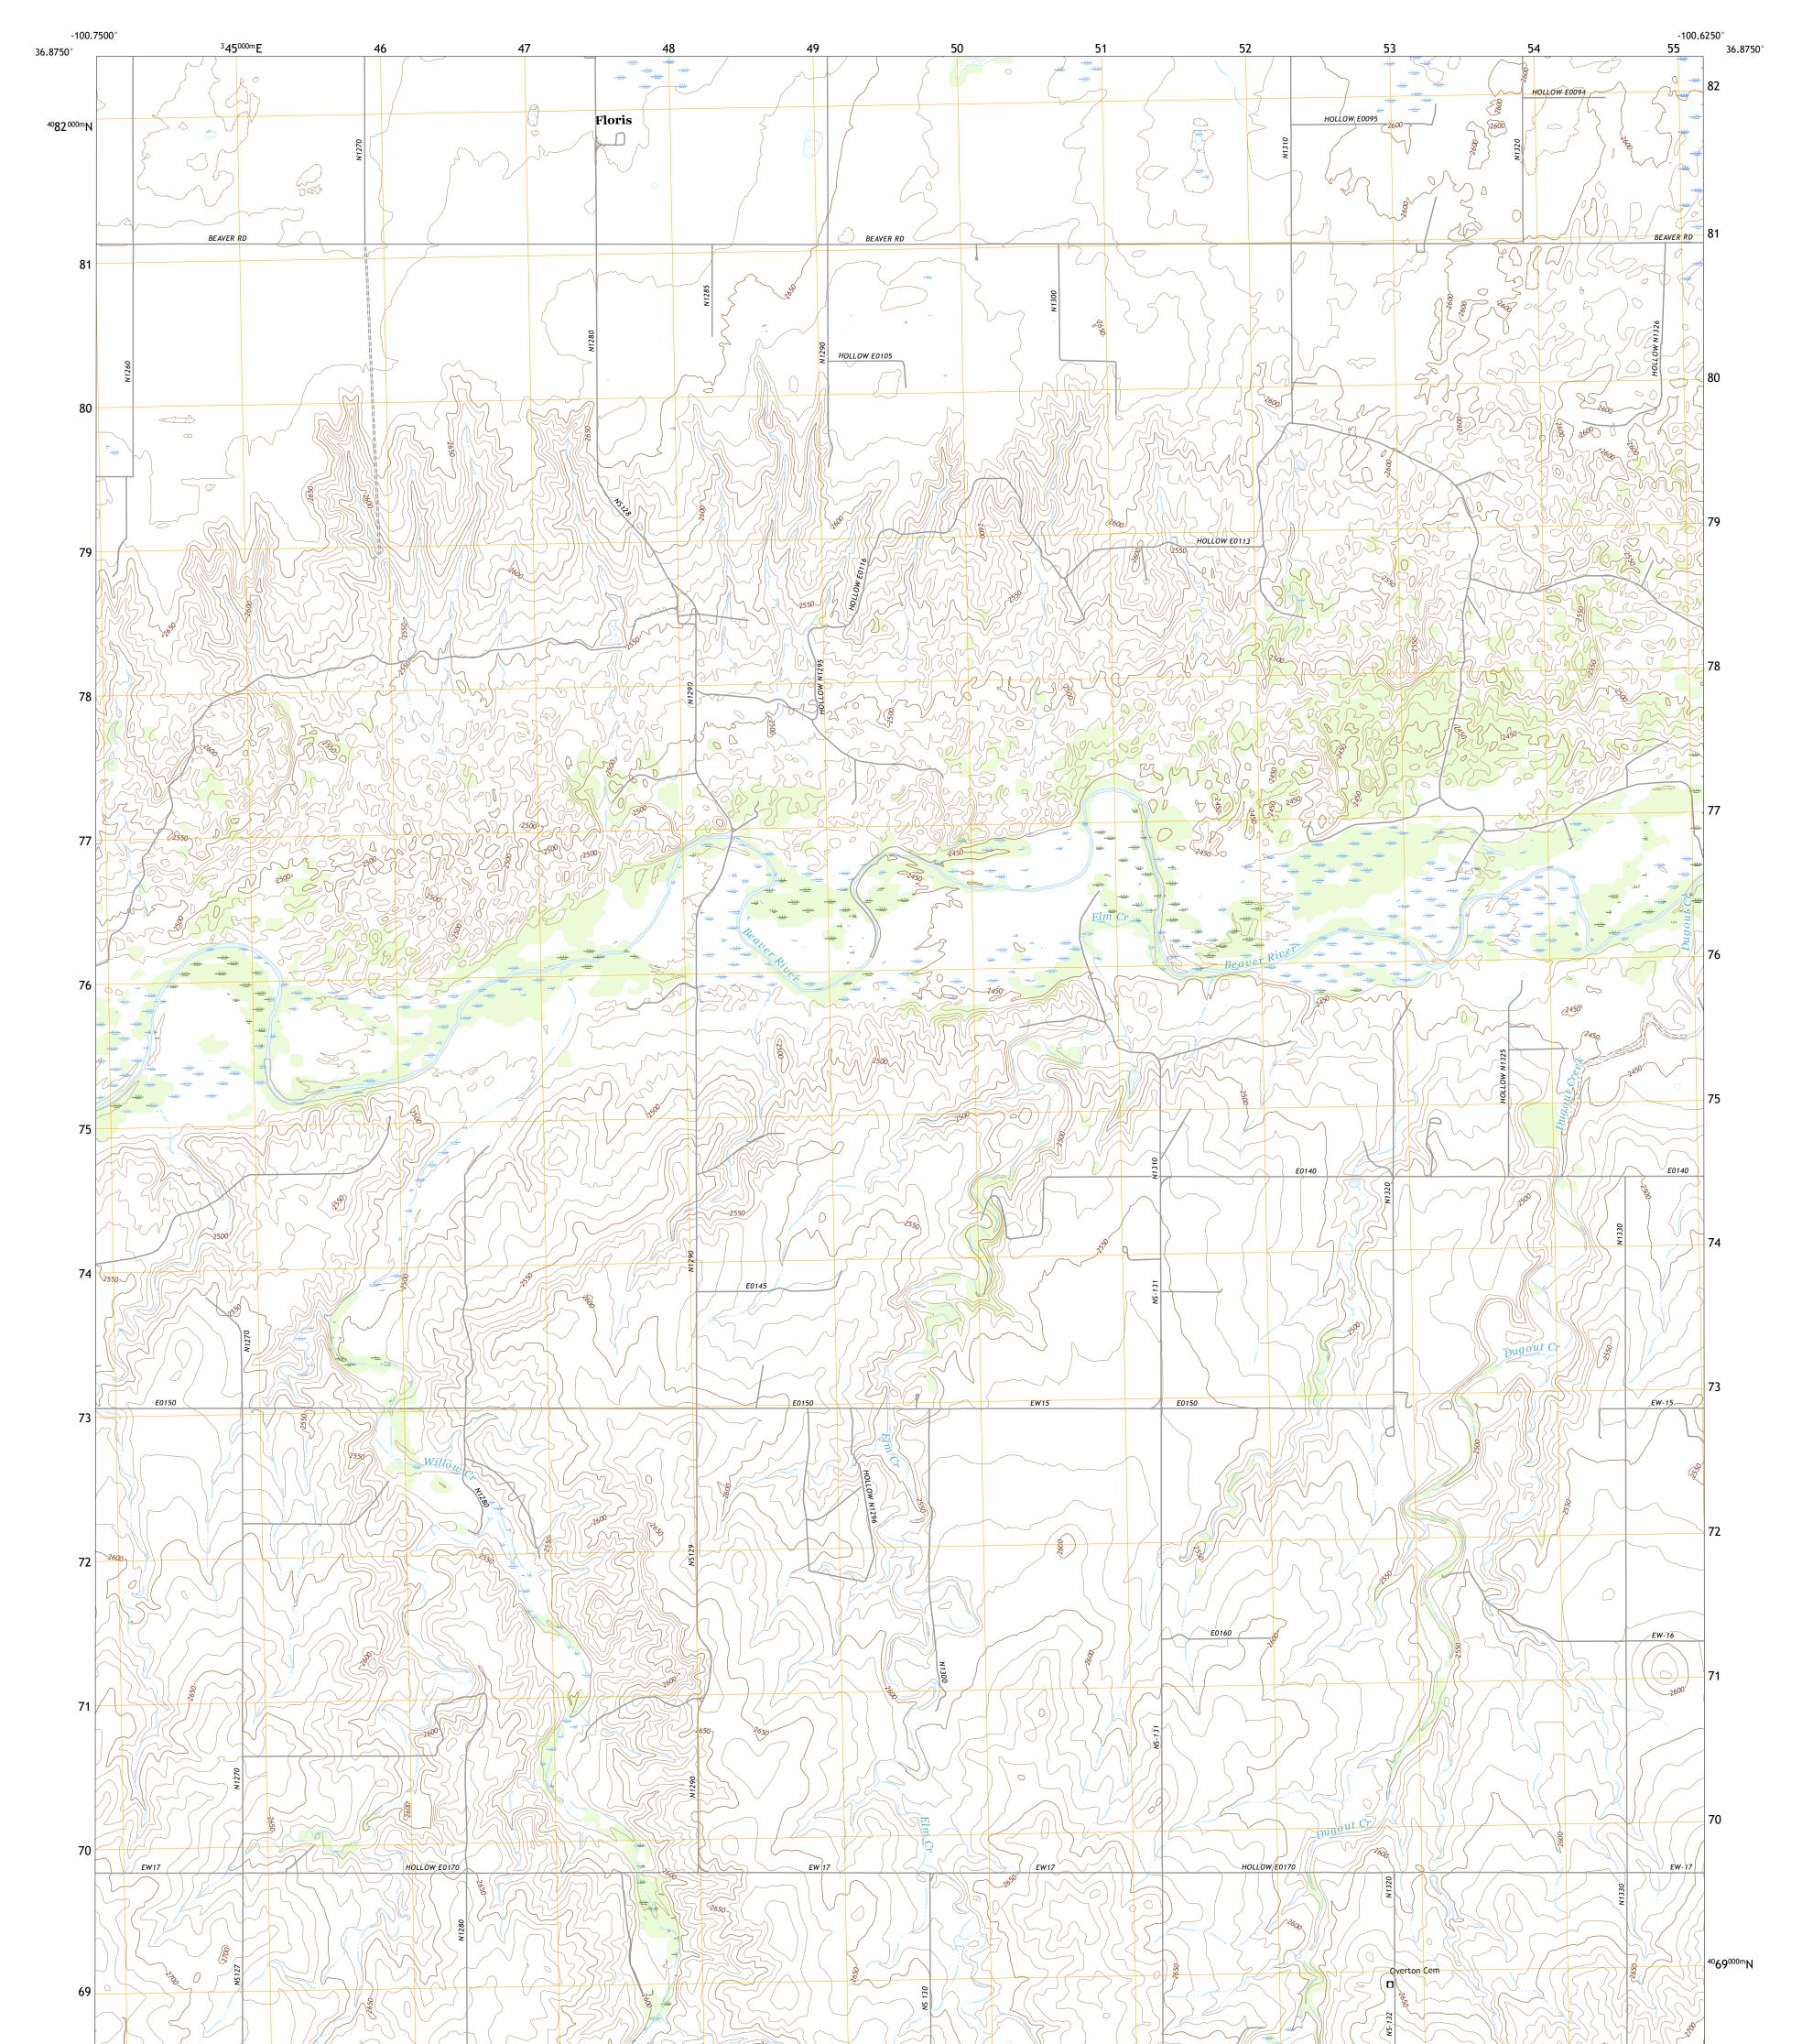

## U.S. DEPARTMENT OF THE INTERIOR U.S. GEOLOGICAL SURVEY









Produced by the United States Geological Survey North American Datum of 1983 (NAD83) World Geodetic System of 1984 (WGS84). Projection and 1 000-meter grid:Universal Transverse Mercator, Zone 145 This map is not a legal document. Boundaries may be generalized for this map scale. Private lands within government reservations may not be shown. Obtain permission before entering private lands.

Imagery......NAIP, May 2017 - July 2017 Roads......GNIS, 1979 - 2009 Hydrography......GNIS, 1979 - 2009 Hydrography......National Hydrography Dataset, 2006 - 2018 Contours.....National Elevation Dataset, 2021 Boundaries......Multiple sources; see metadata file 2019 - 2021 Public Land Survey System......BLM, 2021 Wetlands......BLM, 2025





FLORIS, OK 2022