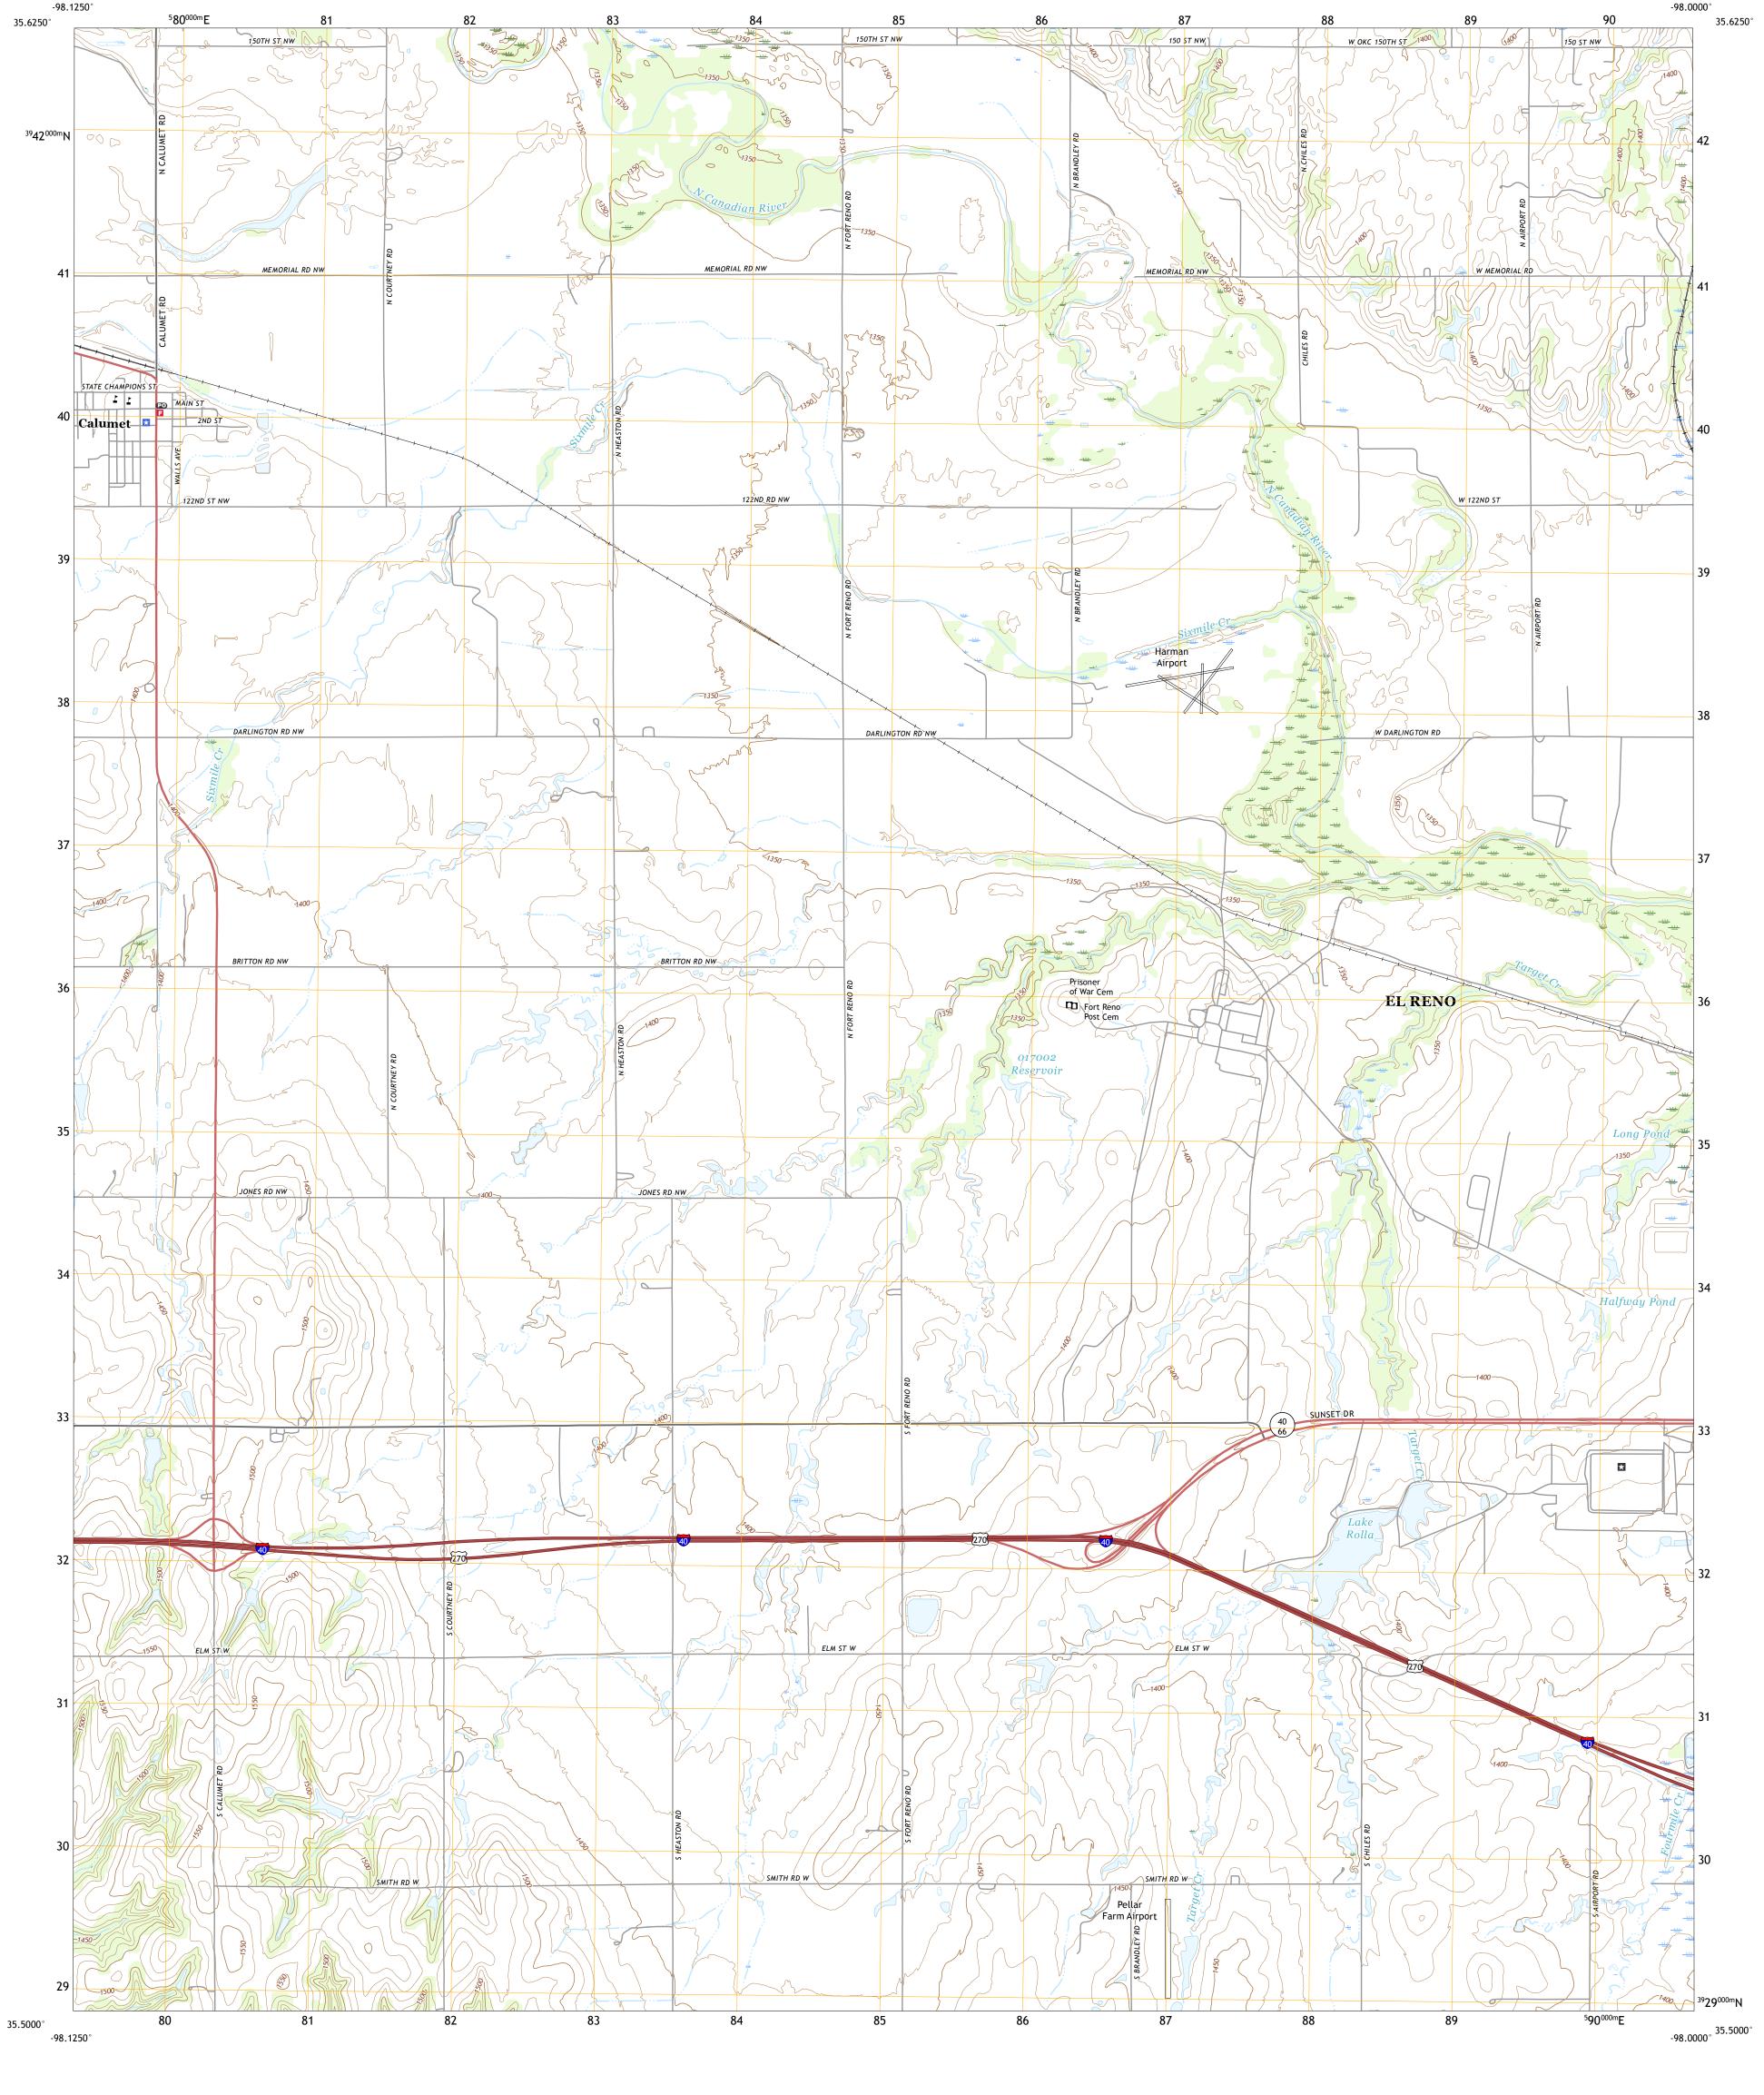

The National Map
US Topo

Produced by the United States Geological Survey North American Datum of 1983 (NAD83) World Geodetic System of 1984 (WGS84). Projection and 1 000-meter grid:Universal Transverse Mercator, Zone 14S This map is not a legal document. Boundaries may be generalized for this map scale. Private lands within government reservations may not be shown. Obtain permission before entering private lands. Imagery.... Roads..... Names..... Hydrography.......National Hydrography Dataset, 2002 - 2018
Contours.......National Elevation Dataset, 2016
Boundaries......Multiple sources; see metadata file 2016 - 2017
Public Land Survey System.......BLM, 2018
Wetlands.....FWS National Wetlands Inventory 1981 - 2014

Grid Zone Designation 14S

This map was produced to conform with the National Geospatial Program US Topo Product Standard, 2011.

A metadata file associated with this product is draft version 0.6.18