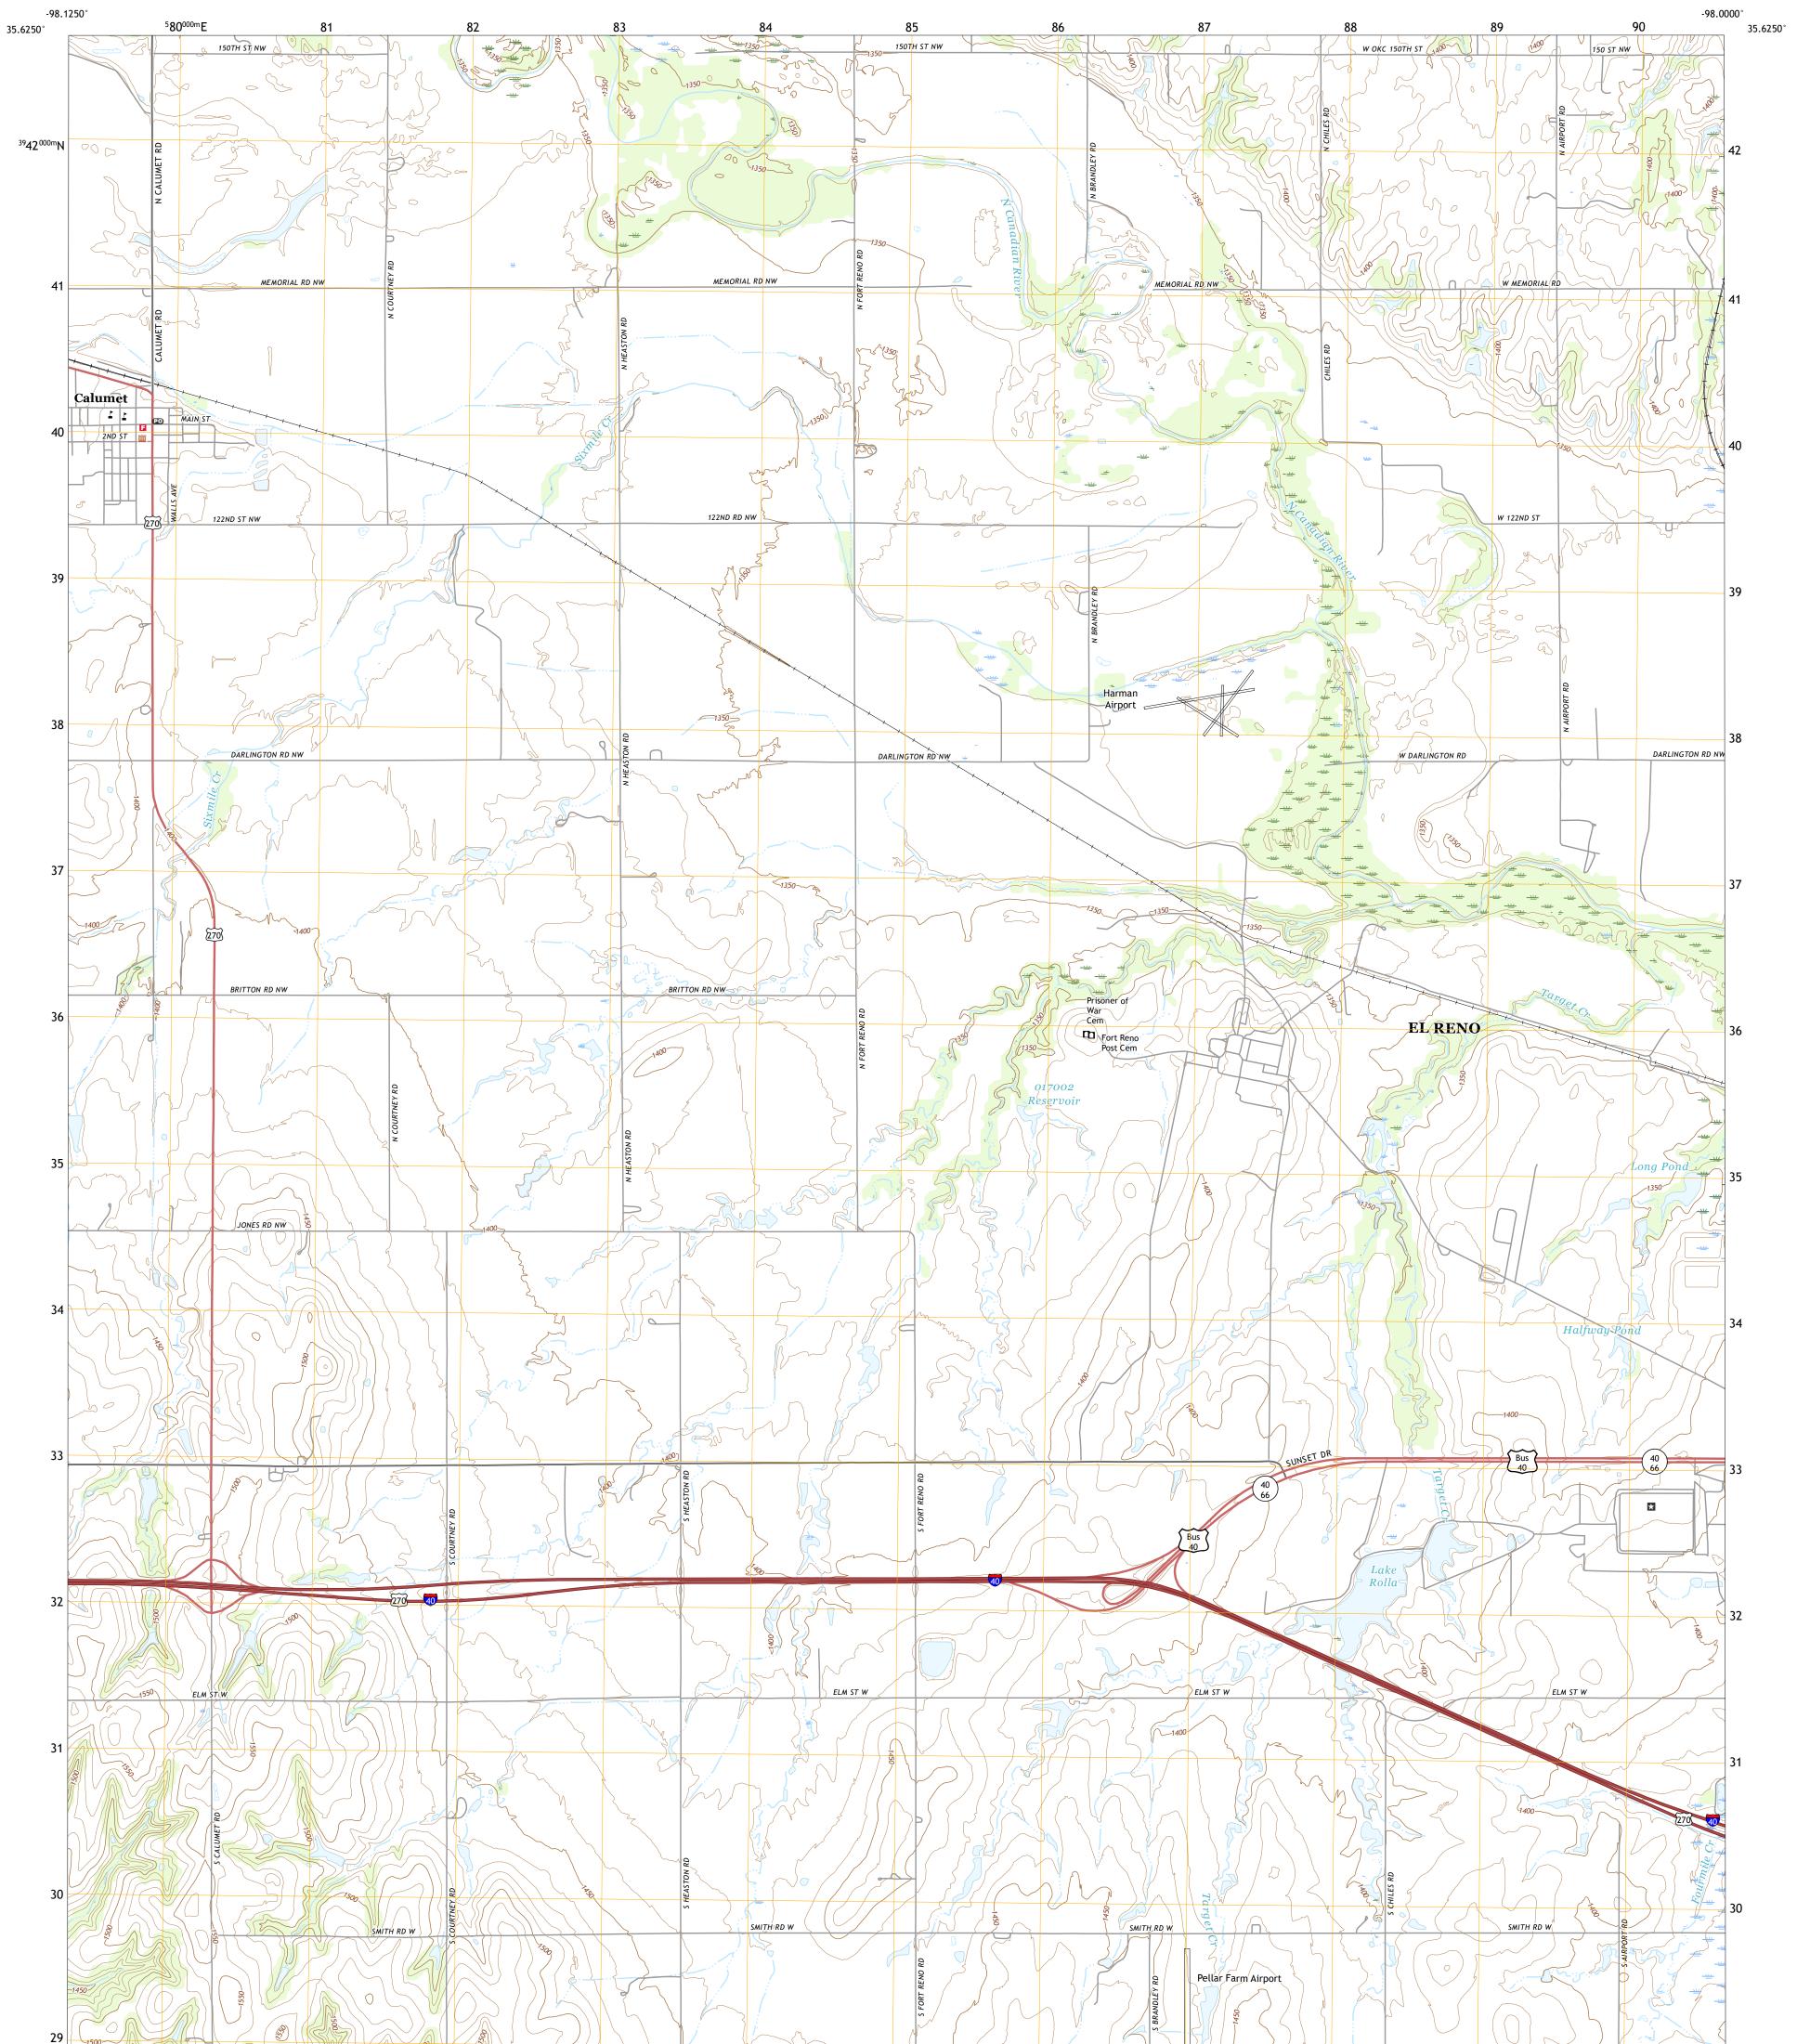

## U.S. DEPARTMENT OF THE INTERIOR U.S. GEOLOGICAL SURVEY

FORT RENO QUADRANGLE OKLAHOMA - CANADIAN COUNTY 7.5-MINUTE SERIES

Produced by the United States Geological Survey North American Datum of 1983 (NAD83) World Geodetic System of 1984 (WGS84). Projection and 1 000-meter grid:Universal Transverse Mercator, Zone 14S This map is not a legal document. Boundaries may be generalized for this map scale. Private lands within government reservations may not be shown. Obtain permission before entering private lands.