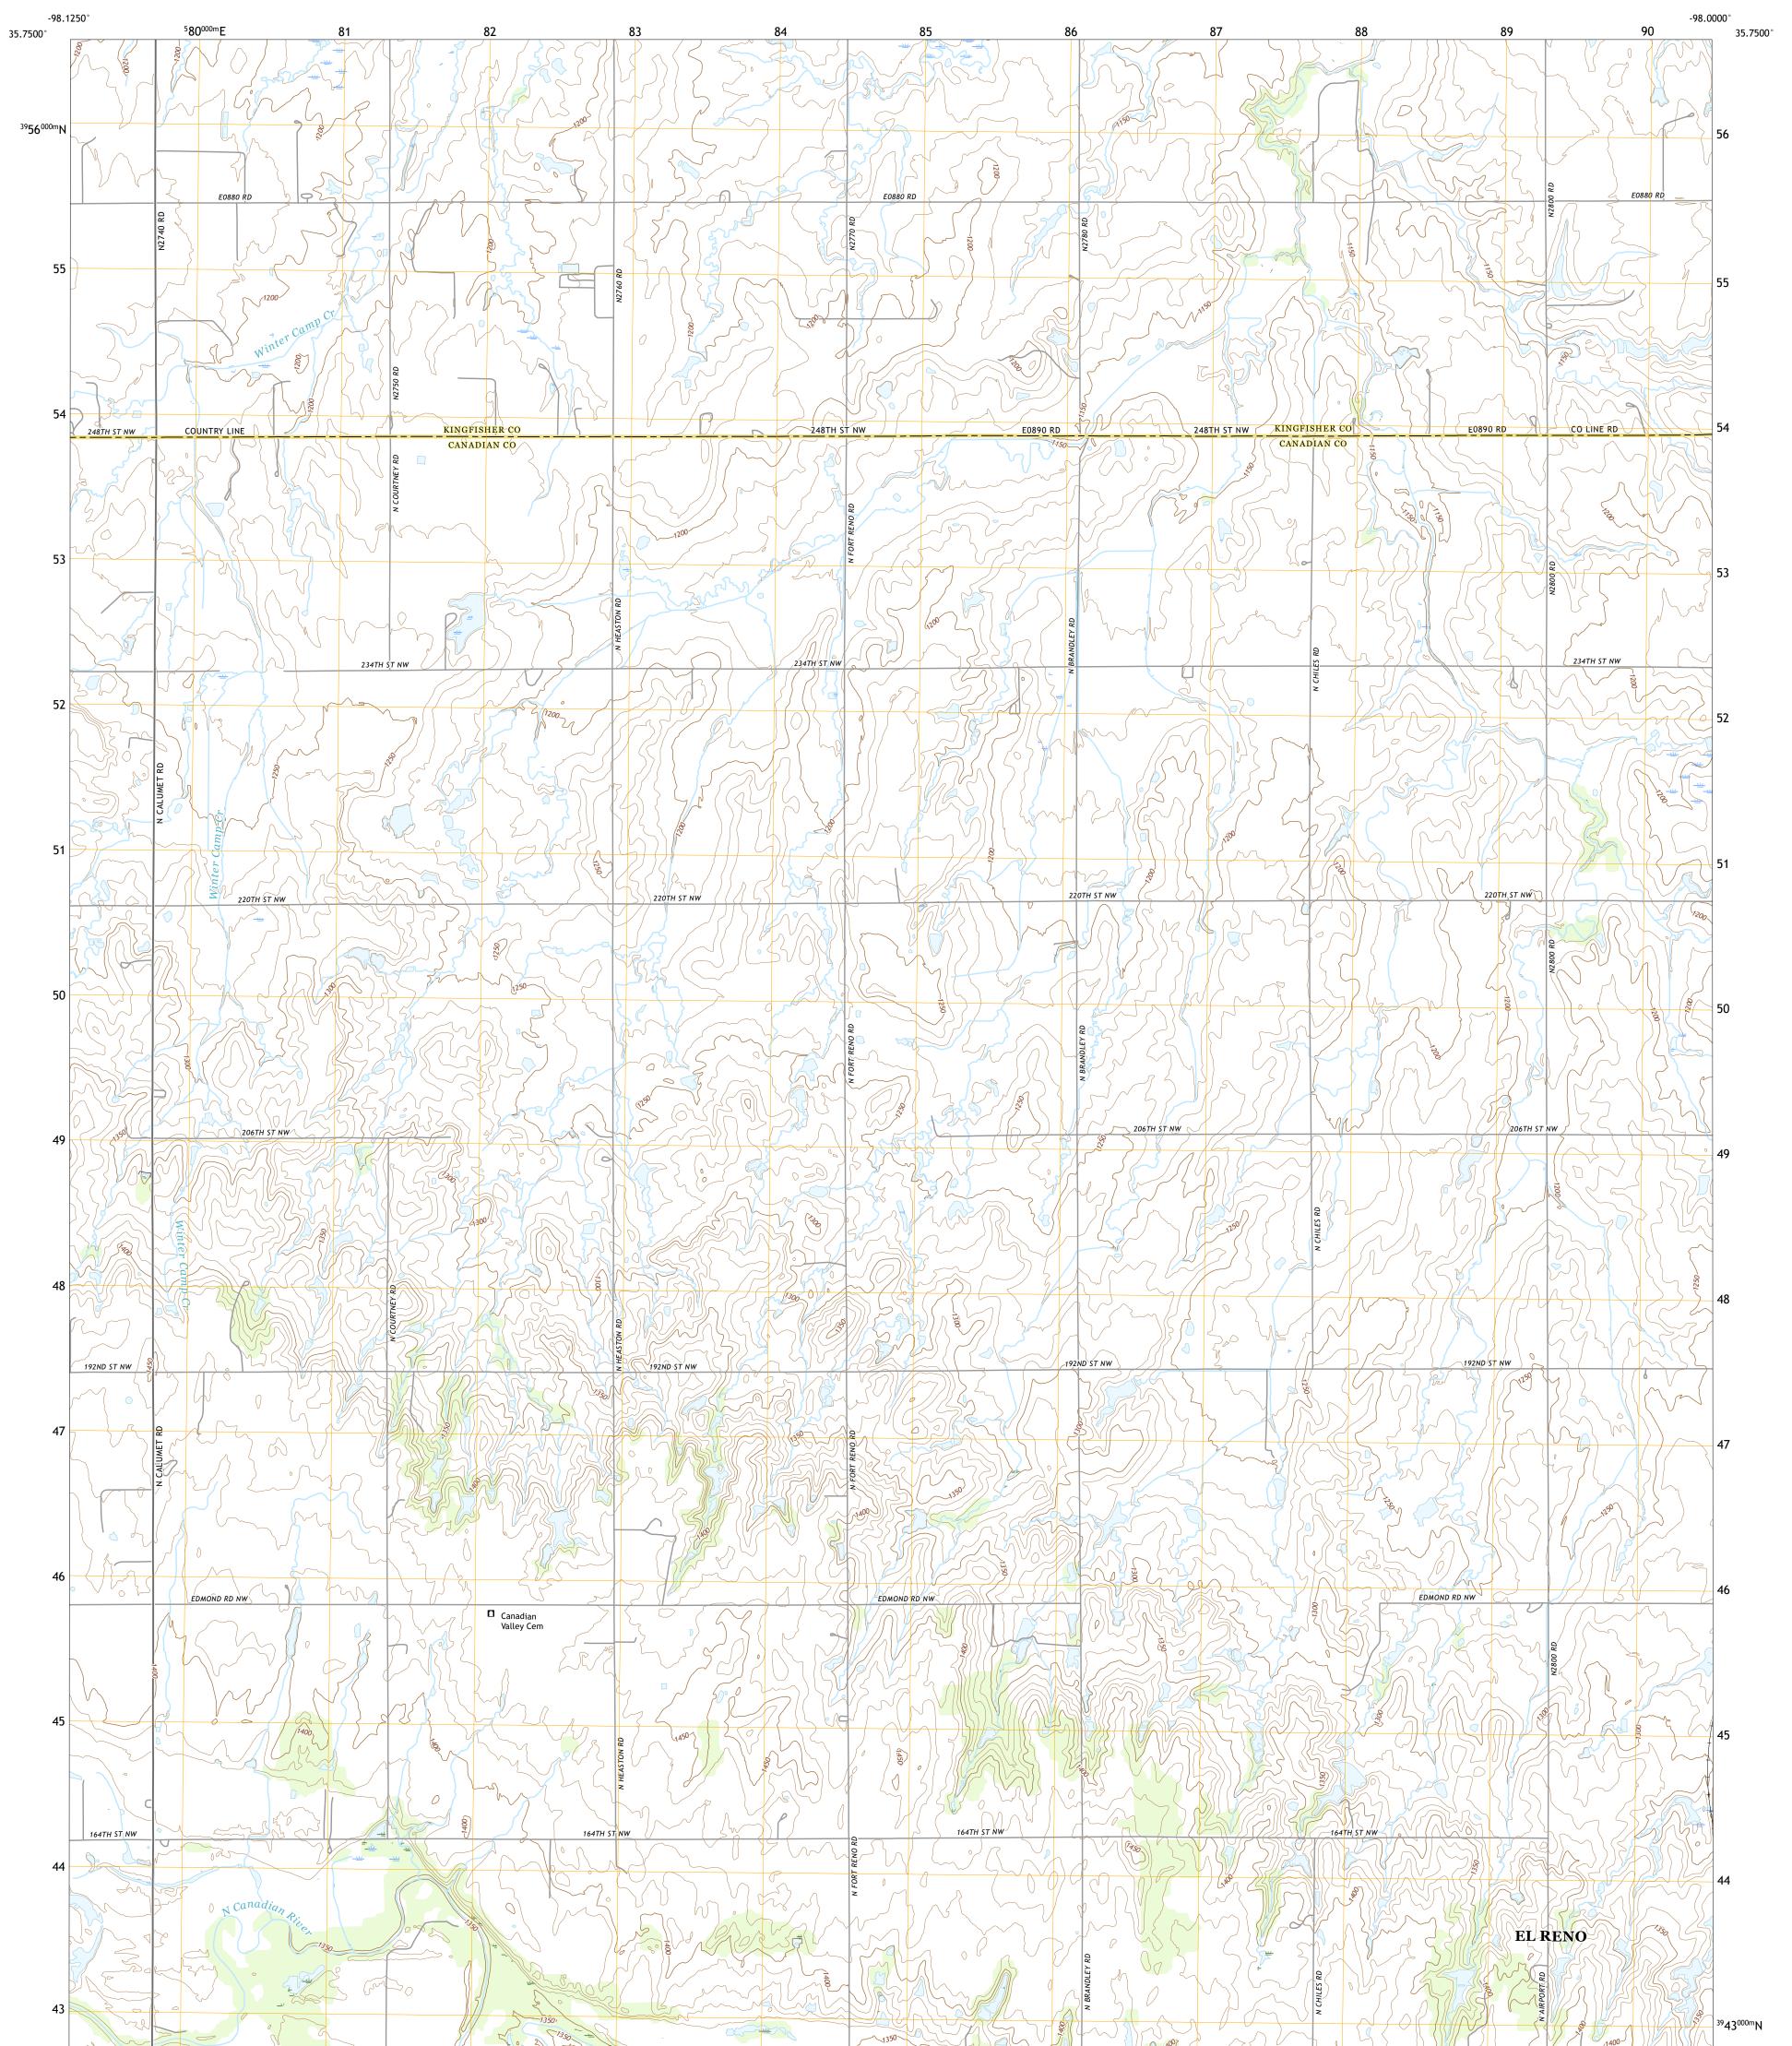

## U.S. DEPARTMENT OF THE INTERIOR U.S. GEOLOGICAL SURVEY

FORT RENO NE QUADRANGLE OKLAHOMA 7.5-MINUTE SERIES

Produced by the United States Geological Survey North American Datum of 1983 (NAD83) World Geodetic System of 1984 (WGS84). Projection and 1 000-meter grid:Universal Transverse Mercator, Zone 14S This map is not a legal document. Boundaries may be generalized for this map scale. Private lands within government reservations may not be shown. Obtain permission before entering private lands.

Imagery......NAIP, May 2017 - July 2017 Roads......GNIS, 1997 - 2021 Hydrography......GNIS, 1997 - 2021 Hydrography......National Hydrography Dataset, 2002 - 2018 Contours.....National Elevation Dataset, 2016 Boundaries.....Multiple sources; see metadata file 2019 - 2021 Public Land Survey System......BLM, 2021 Wetlands......BLM, 2014