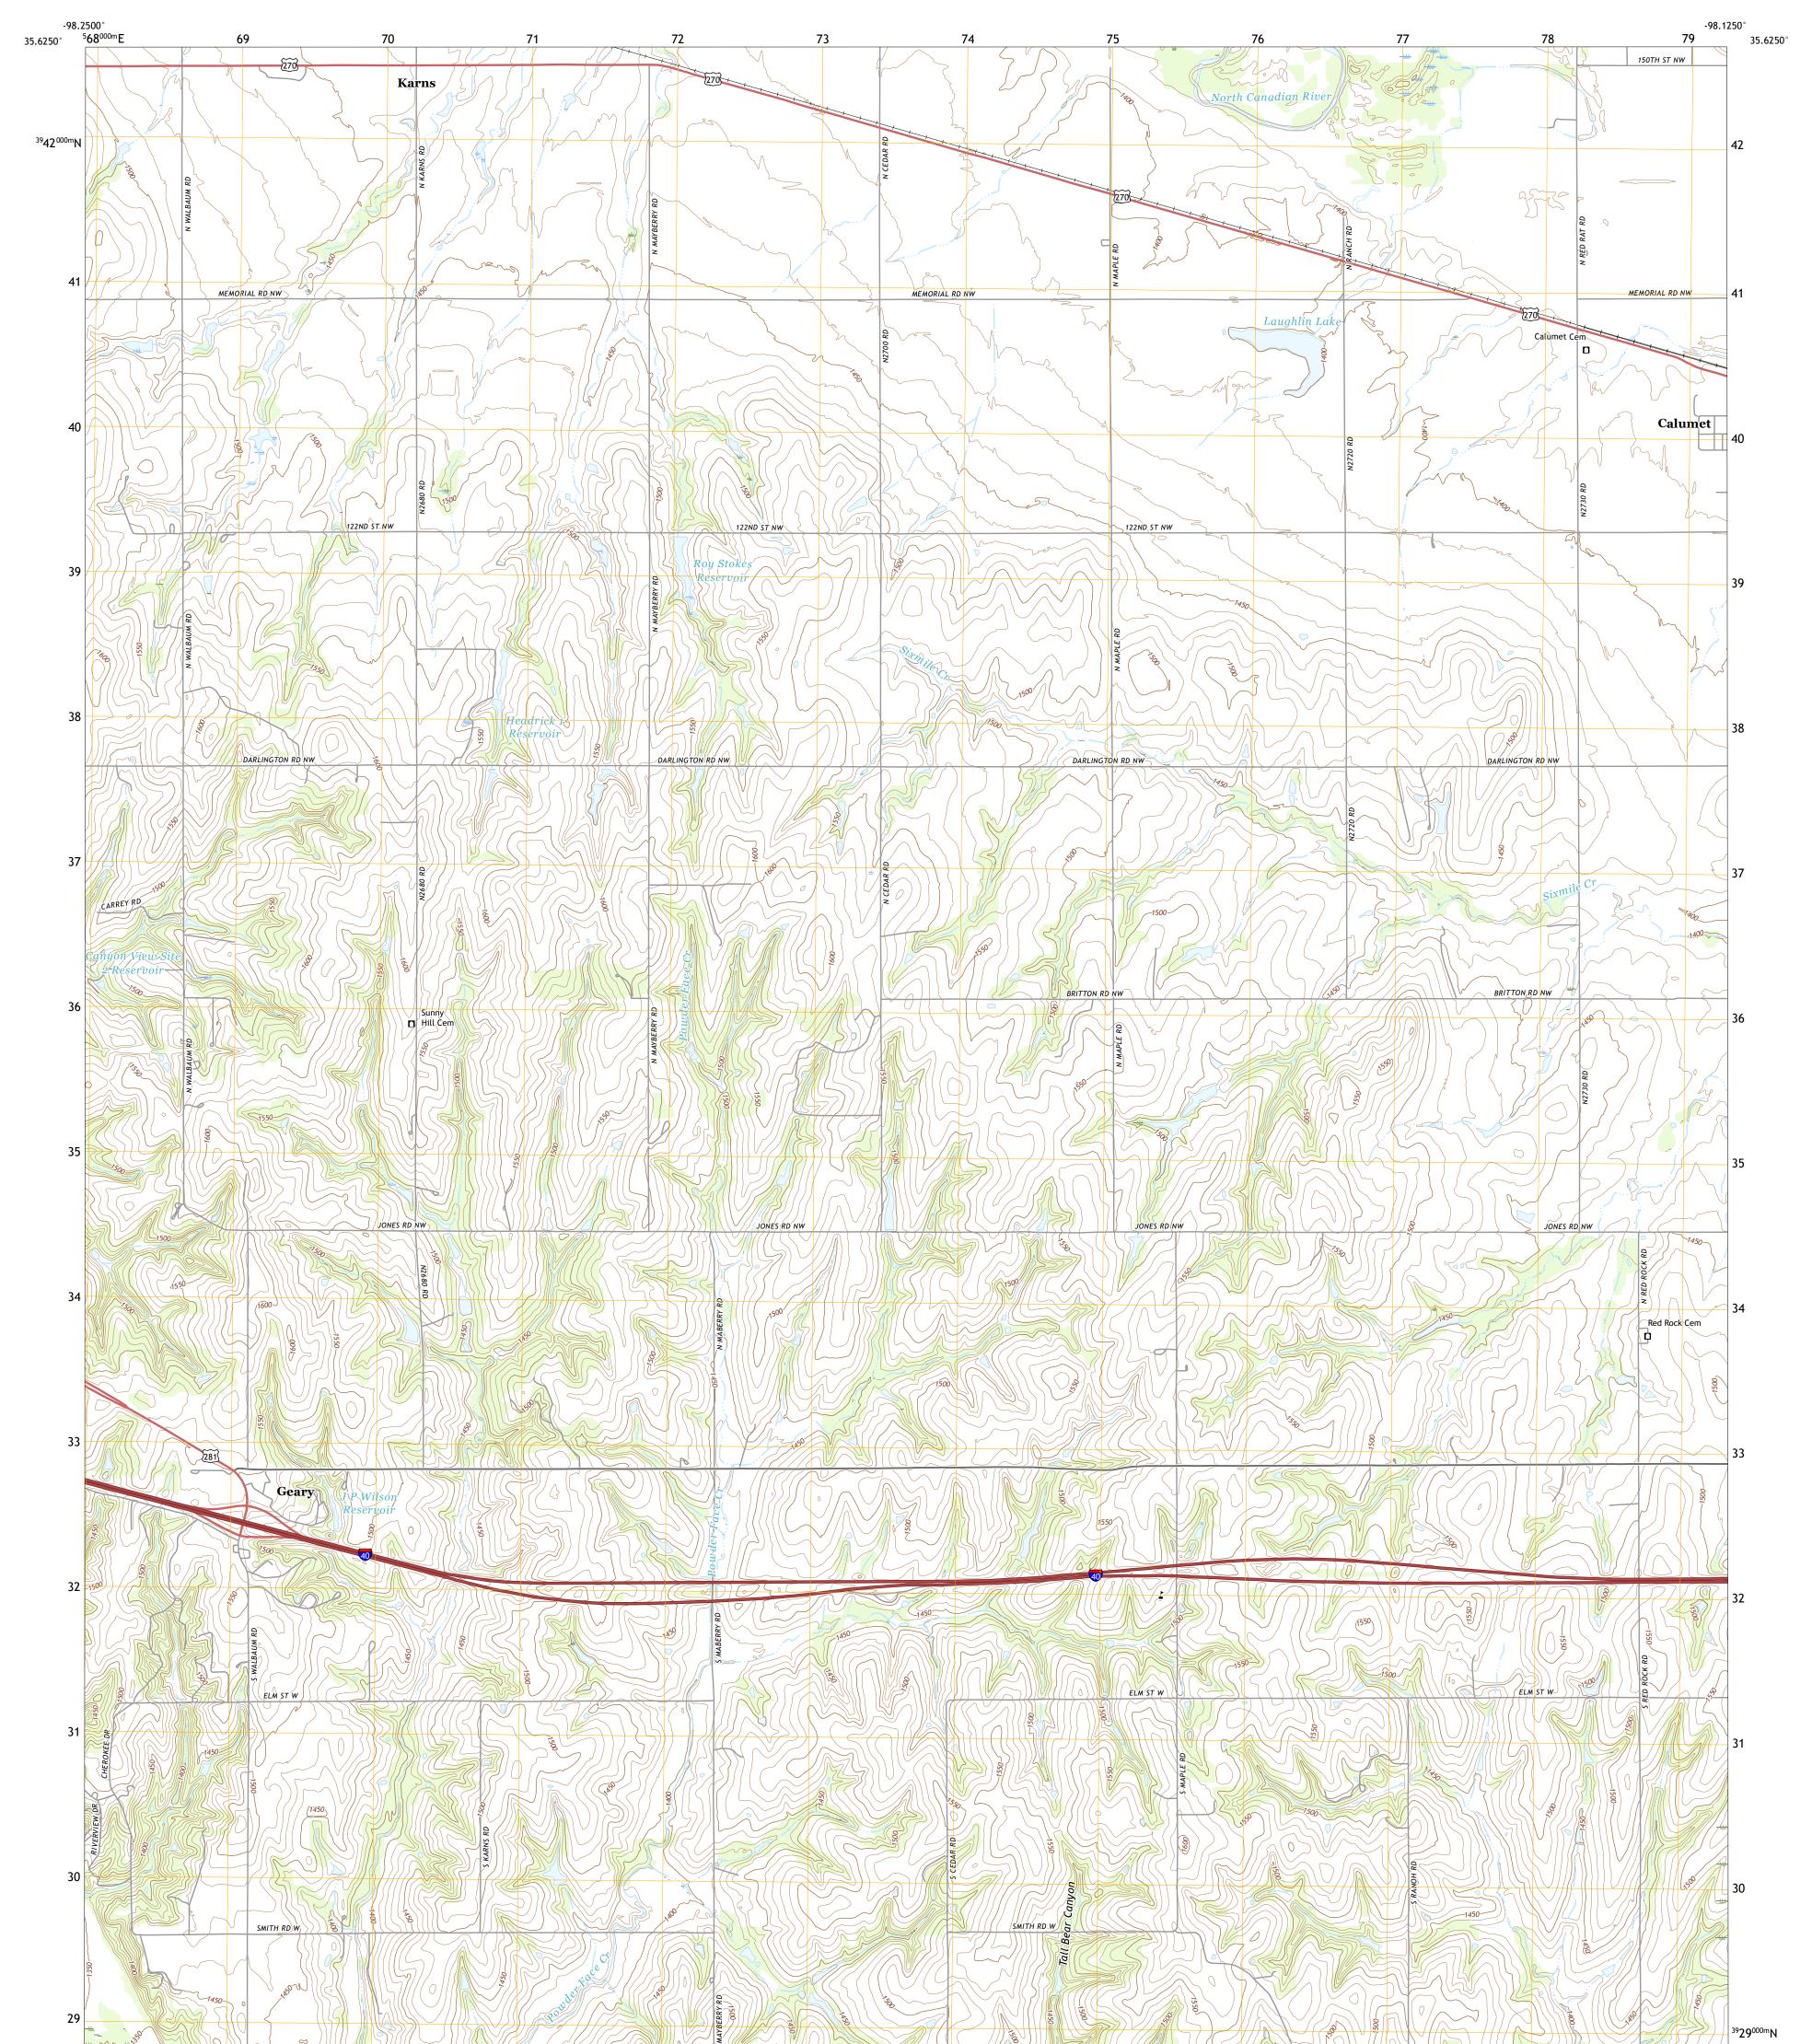

## U.S. DEPARTMENT OF THE INTERIOR U.S. GEOLOGICAL SURVEY

Produced by the United States Geological Survey North American Datum of 1983 (NAD83) World Geodetic System of 1984 (WGS84). Projection and 1 000-meter grid:Universal Transverse Mercator, Zone 145 This map is not a legal document. Boundaries may be generalized for this map scale. Private lands within government reservations may not be shown. Obtain permission before entering private lands.

Imagery......NAIP, May 2017 - July 2017 Roads......GNIS, 1979 - 2021 Hydrography......GNIS, 1979 - 2021 Hydrography......National Hydrography Dataset, 2003 - 2018 Contours.....National Elevation Dataset, 2016 Boundaries......Multiple sources; see metadata file 2019 - 2021 Public Land Survey System......BLM, 2021 Wetlands......BLM, 2014