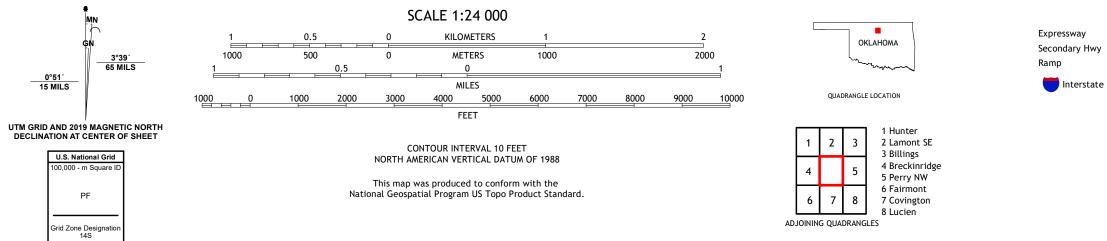

 Expressway
 Local Connector

 Secondary Hwy
 Local Road

 Ramp
 4WD

 Interstate Route
 US Route

GARBER, OK

2022

NSN. 764301638502 NGA REF NO.U SG S X 24 K 16768