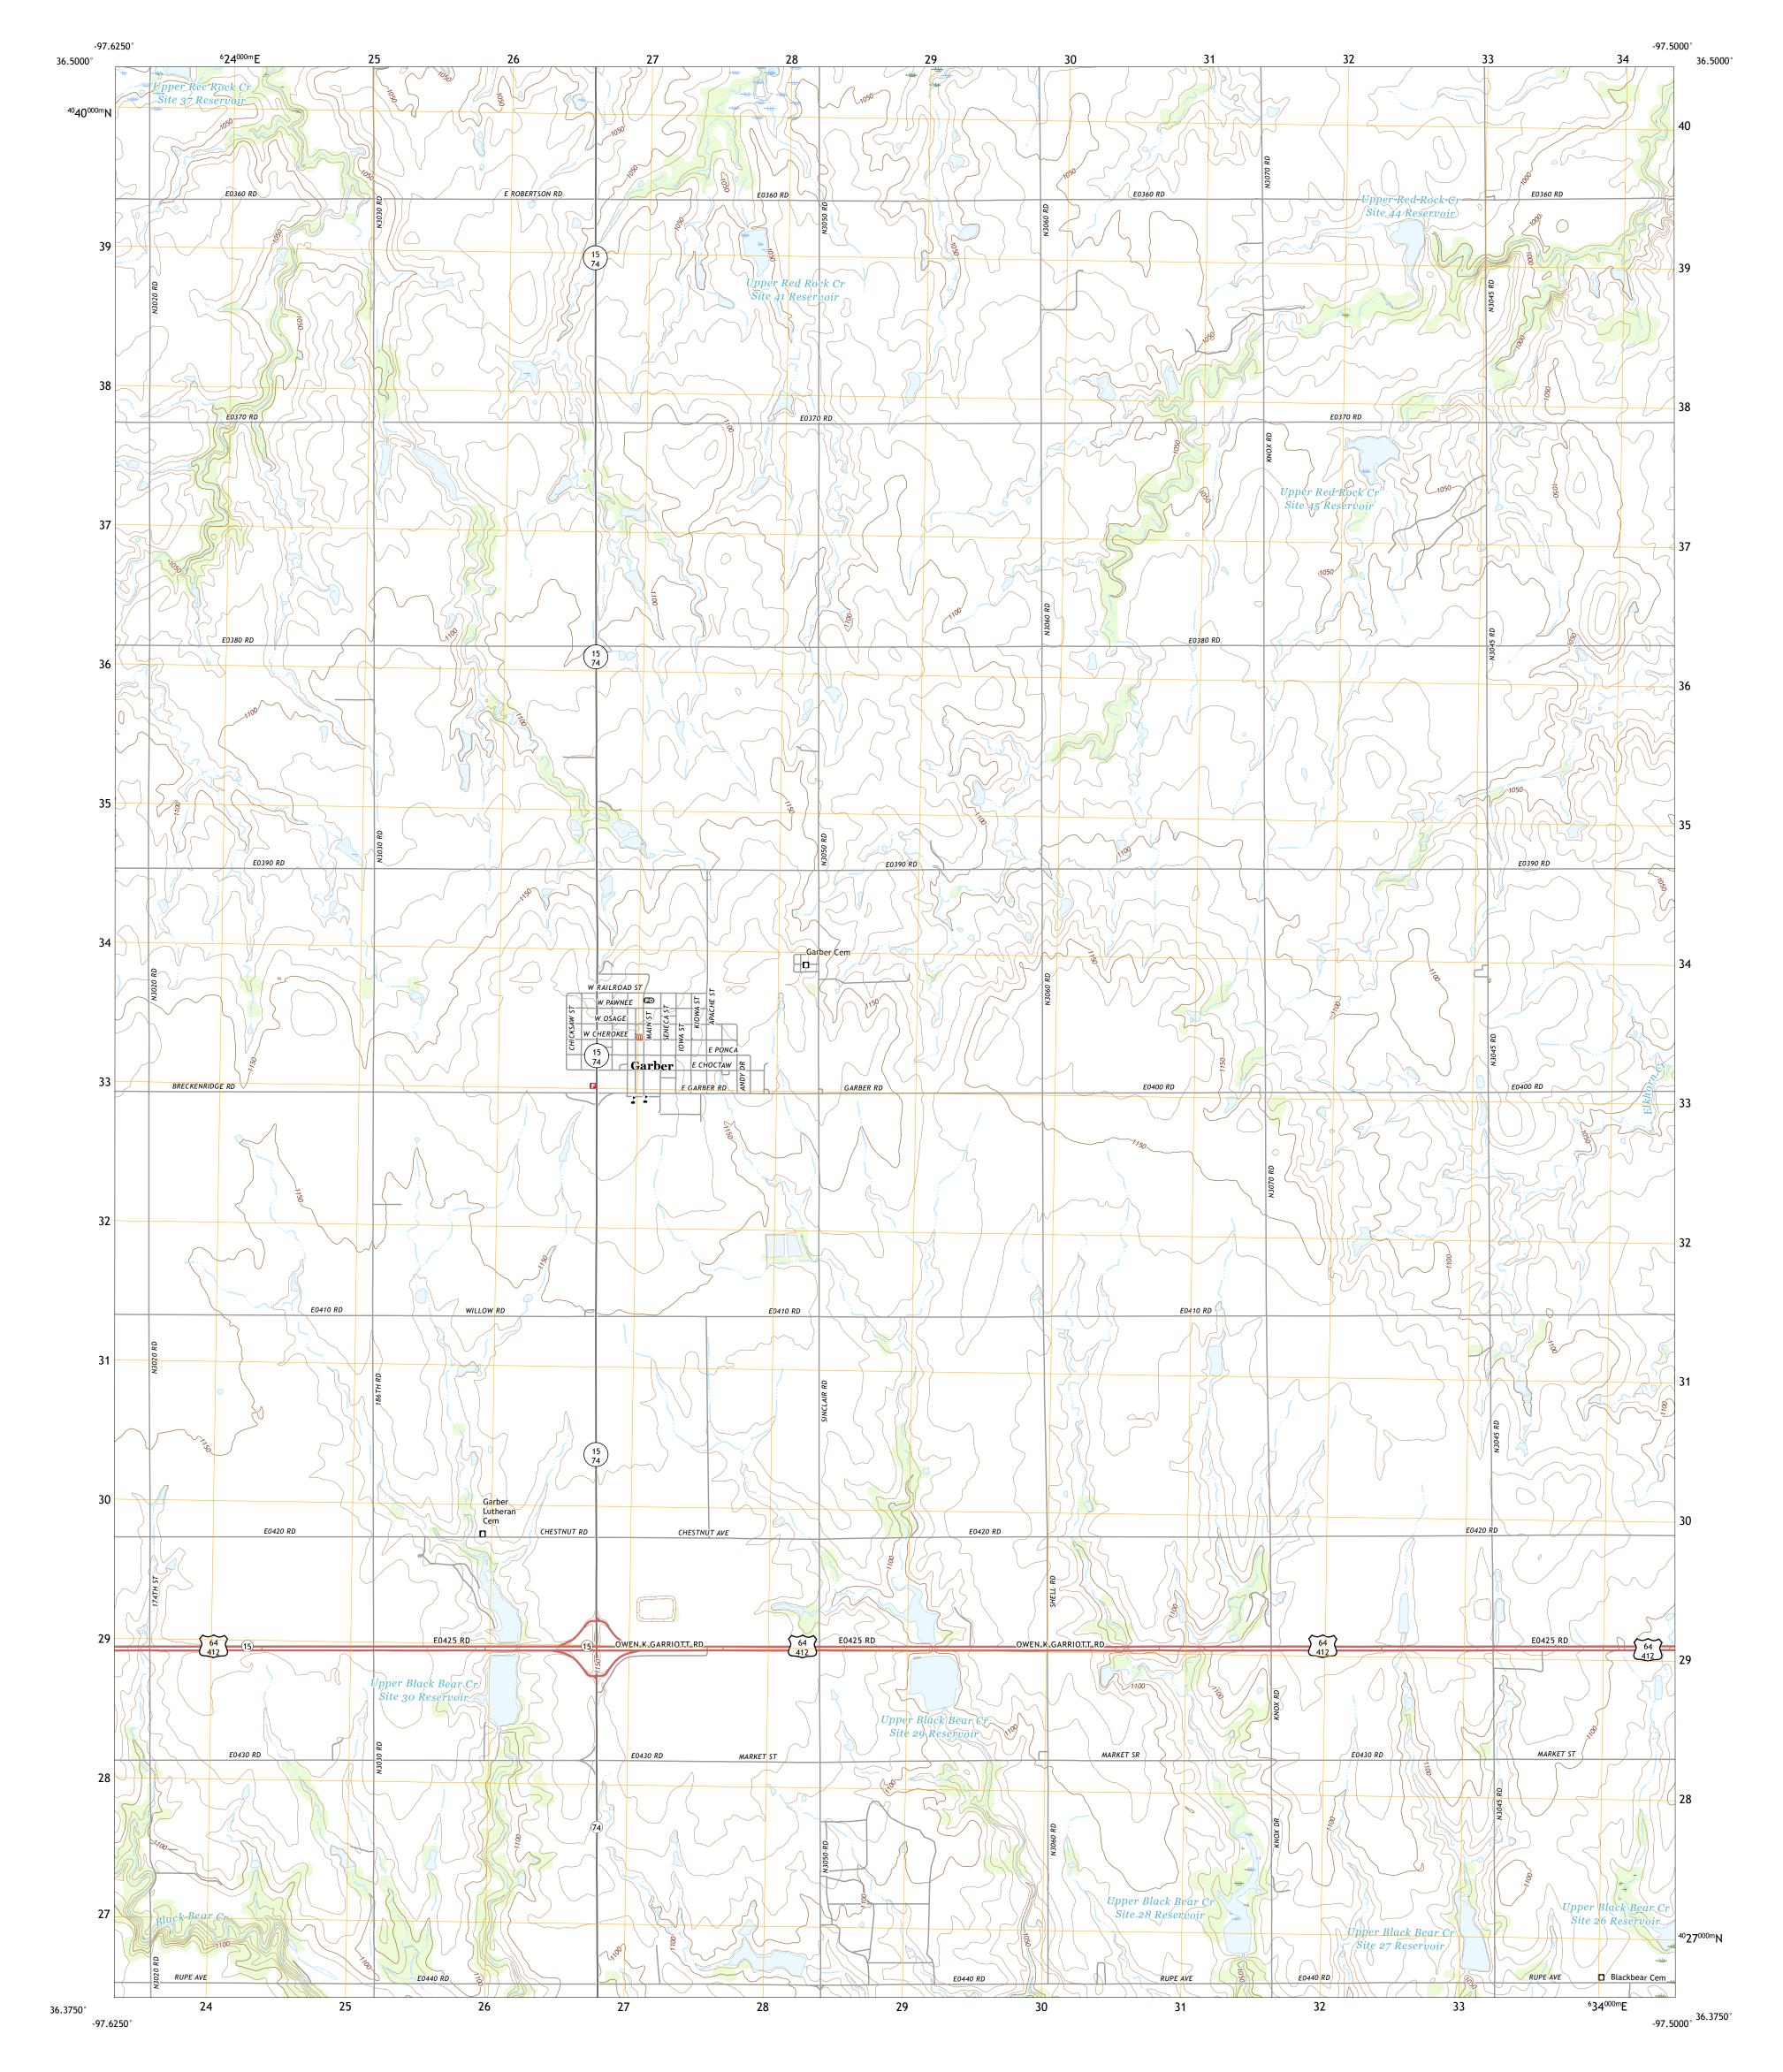

## U.S. DEPARTMENT OF THE INTERIOR U.S. GEOLOGICAL SURVEY

Produced by the United States Geological Survey North American Datum of 1983 (NAD83) World Geodetic System of 1984 (WGS84). Projection and 1 000-meter grid:Universal Transverse Mercator, Zone 14S This map is not a legal document. Boundaries may be generalized for this map scale. Private lands within government reservations may not be shown. Obtain permission before entering private lands.

ImageryNAIP, May 2017 - July 2017RoadsU.S. Census Bureau, 2015 - 2018NamesGNIS, 1999 - 2021HydrographyNational Hydrography Dataset, 2004 - 2018ContoursNational Elevation Dataset, 2013BoundariesMultiple sources; see metadata file 2019 - 2021Public Land Survey SystemBLM, 2021WetlandsInventory 1981