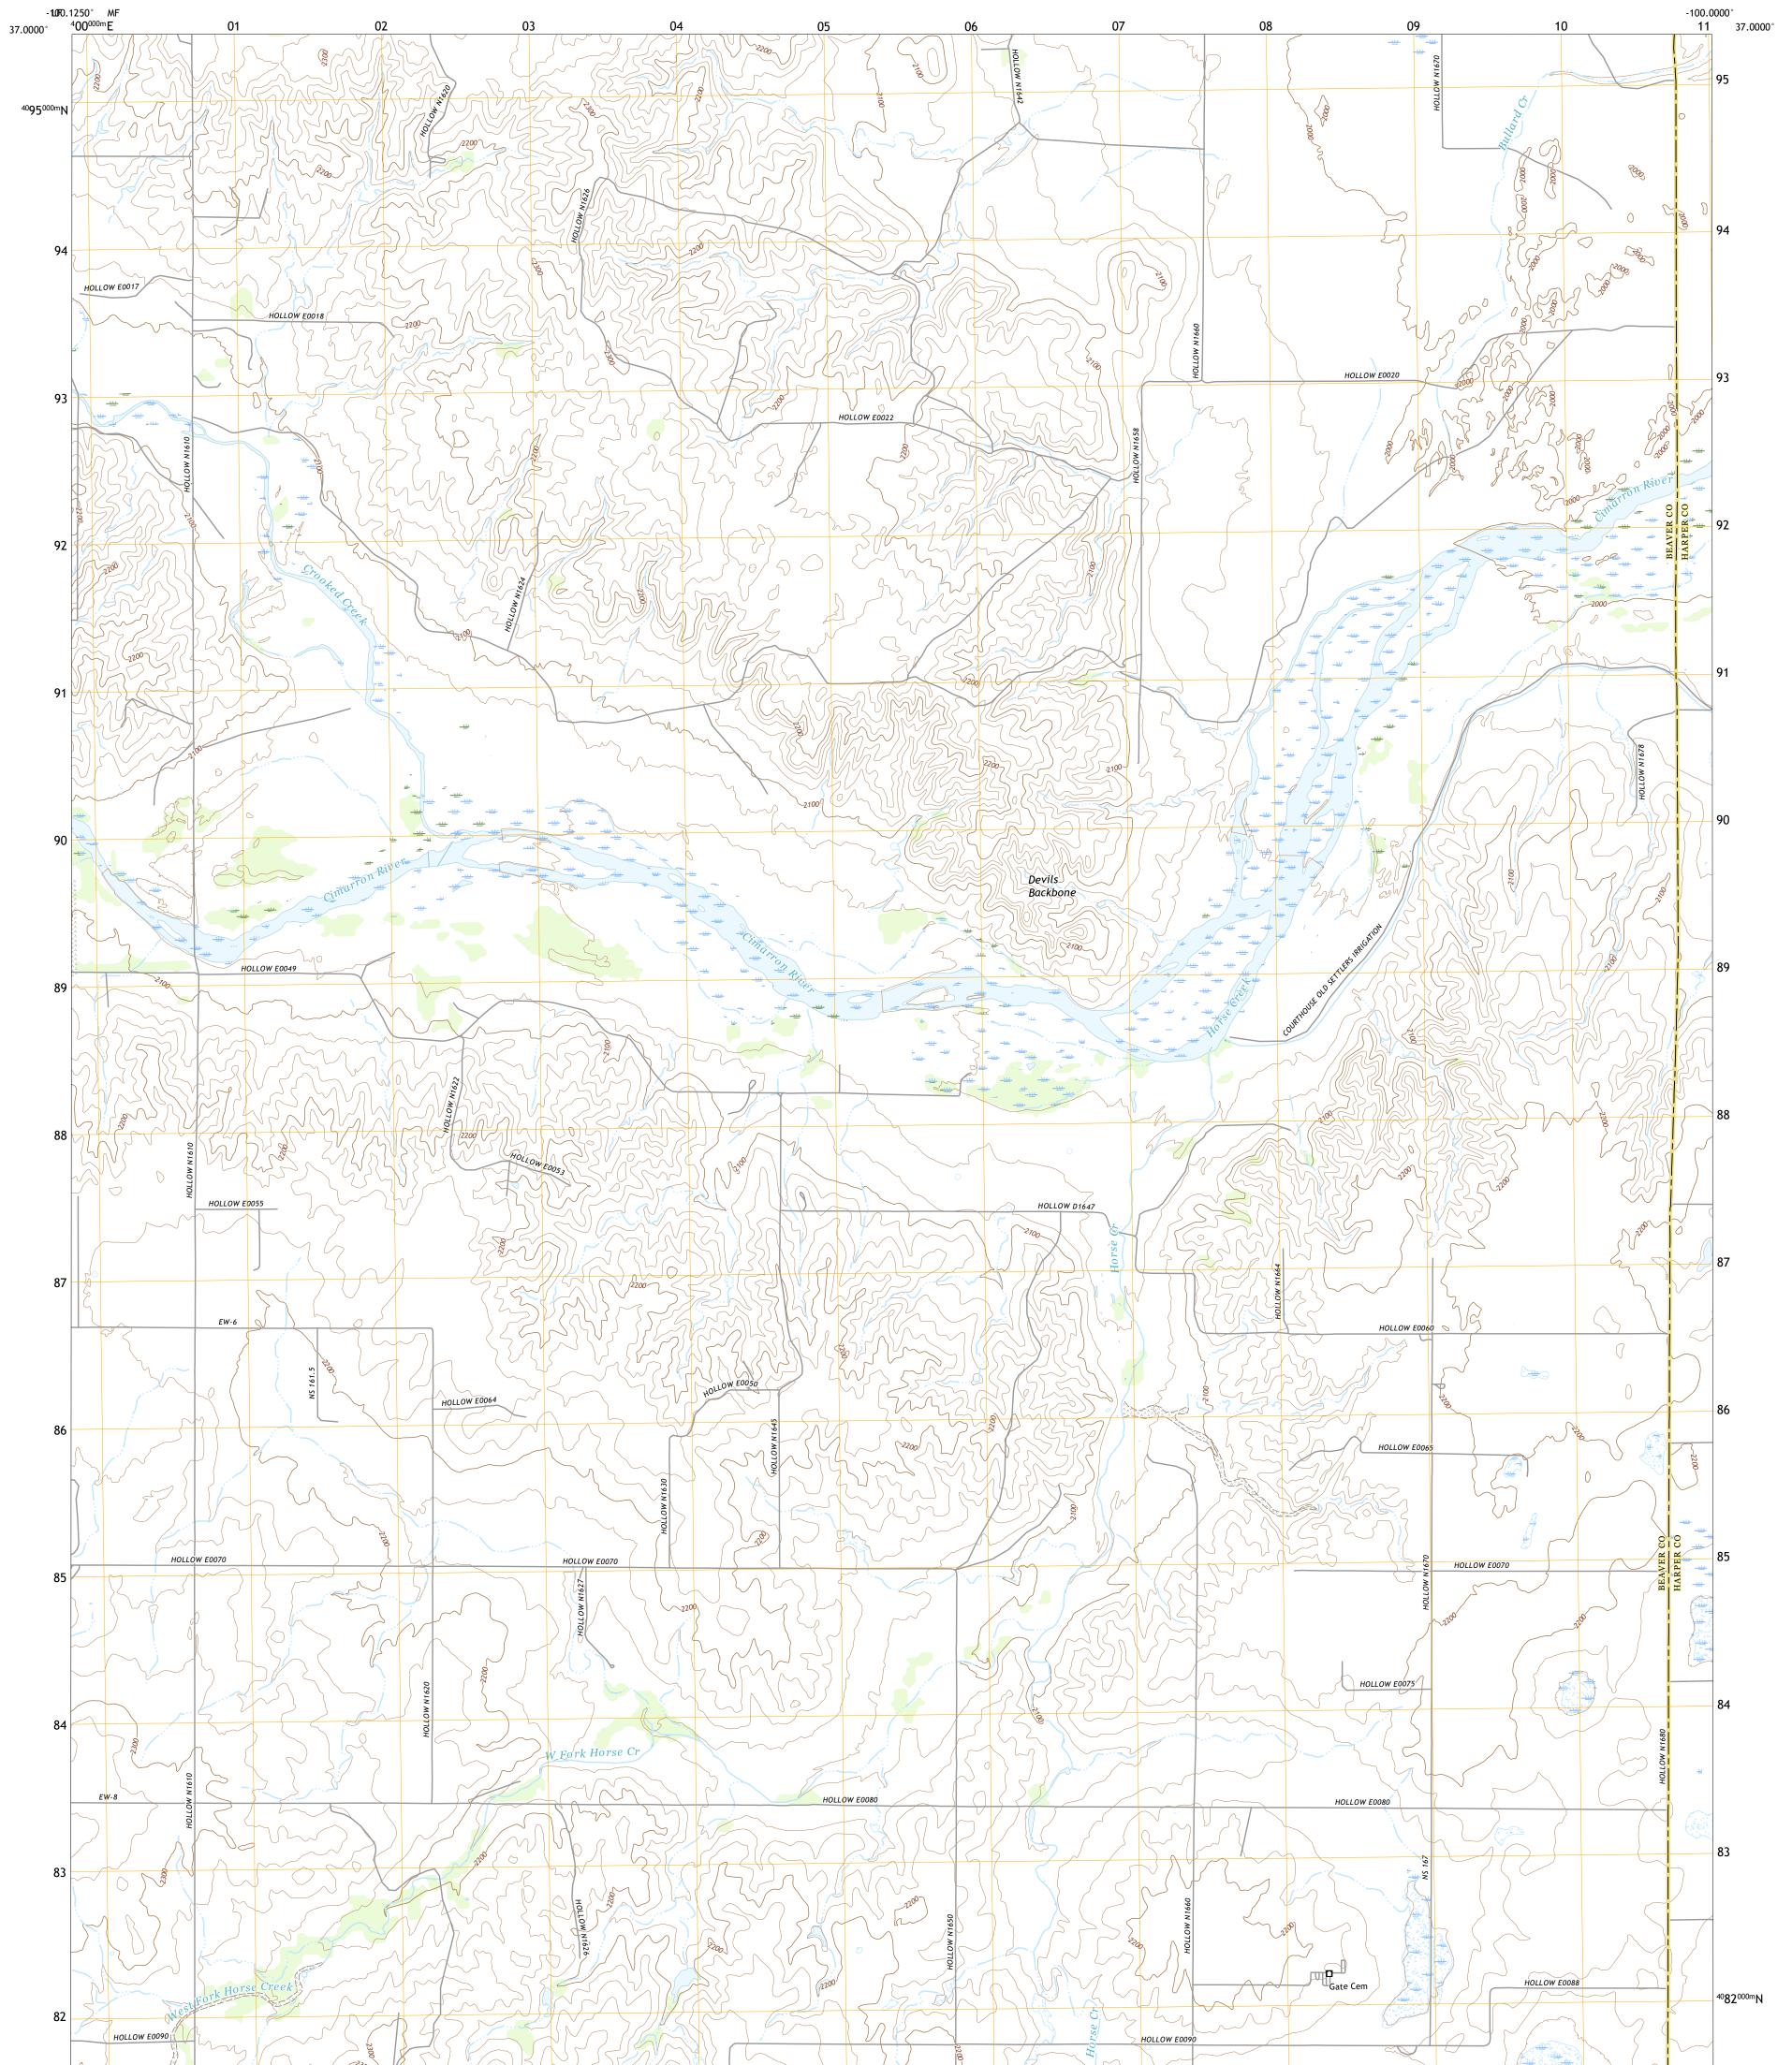

## U.S. DEPARTMENT OF THE INTERIOR U.S. GEOLOGICAL SURVEY

GATE NE QUADRANGLE OKLAHOMA 7.5-MINUTE SERIES

Produced by the United States Geological Survey North American Datum of 1983 (NAD83) World Geodetic System of 1984 (WGS84). Projection and 1 000-meter grid:Universal Transverse Mercator, Zone 14S This map is not a legal document. Boundaries may be generalized for this map scale. Private lands within government reservations may not be shown. Obtain permission before entering private lands.

Imagery......NAIP, May 2017 - July 2017 Roads......ORIS, 1979 - 2009 Hydrography......Consus Bureau, 2015 Names...........GNIS, 1979 - 2009 Hydrography......National Hydrography Dataset, 2006 - 2018 Contours......National Elevation Dataset, 2021 Boundaries......Multiple sources; see metadata file 2019 - 2021 Public Land Survey System.......BLM, 2021 Wetlands......BLM, 2021

GATE NE, OK

2022