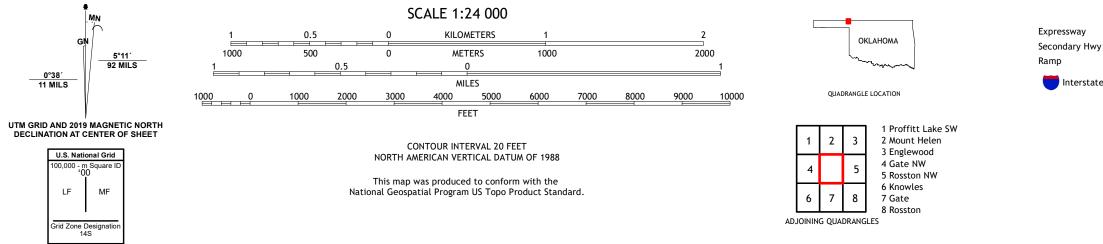

## U.S. DEPARTMENT OF THE INTERIOR U.S. GEOLOGICAL SURVEY

GATE NE QUADRANGLE OKLAHOMA 7.5-MINUTE SERIES

Produced by the United States Geological Survey North American Datum of 1983 (NAD83) World Geodetic System of 1984 (WGS84). Projection and 1 000-meter grid:Universal Transverse Mercator, Zone 14S This map is not a legal document. Boundaries may be generalized for this map scale. Private lands within government reservations may not be shown. Obtain permission before entering private lands.