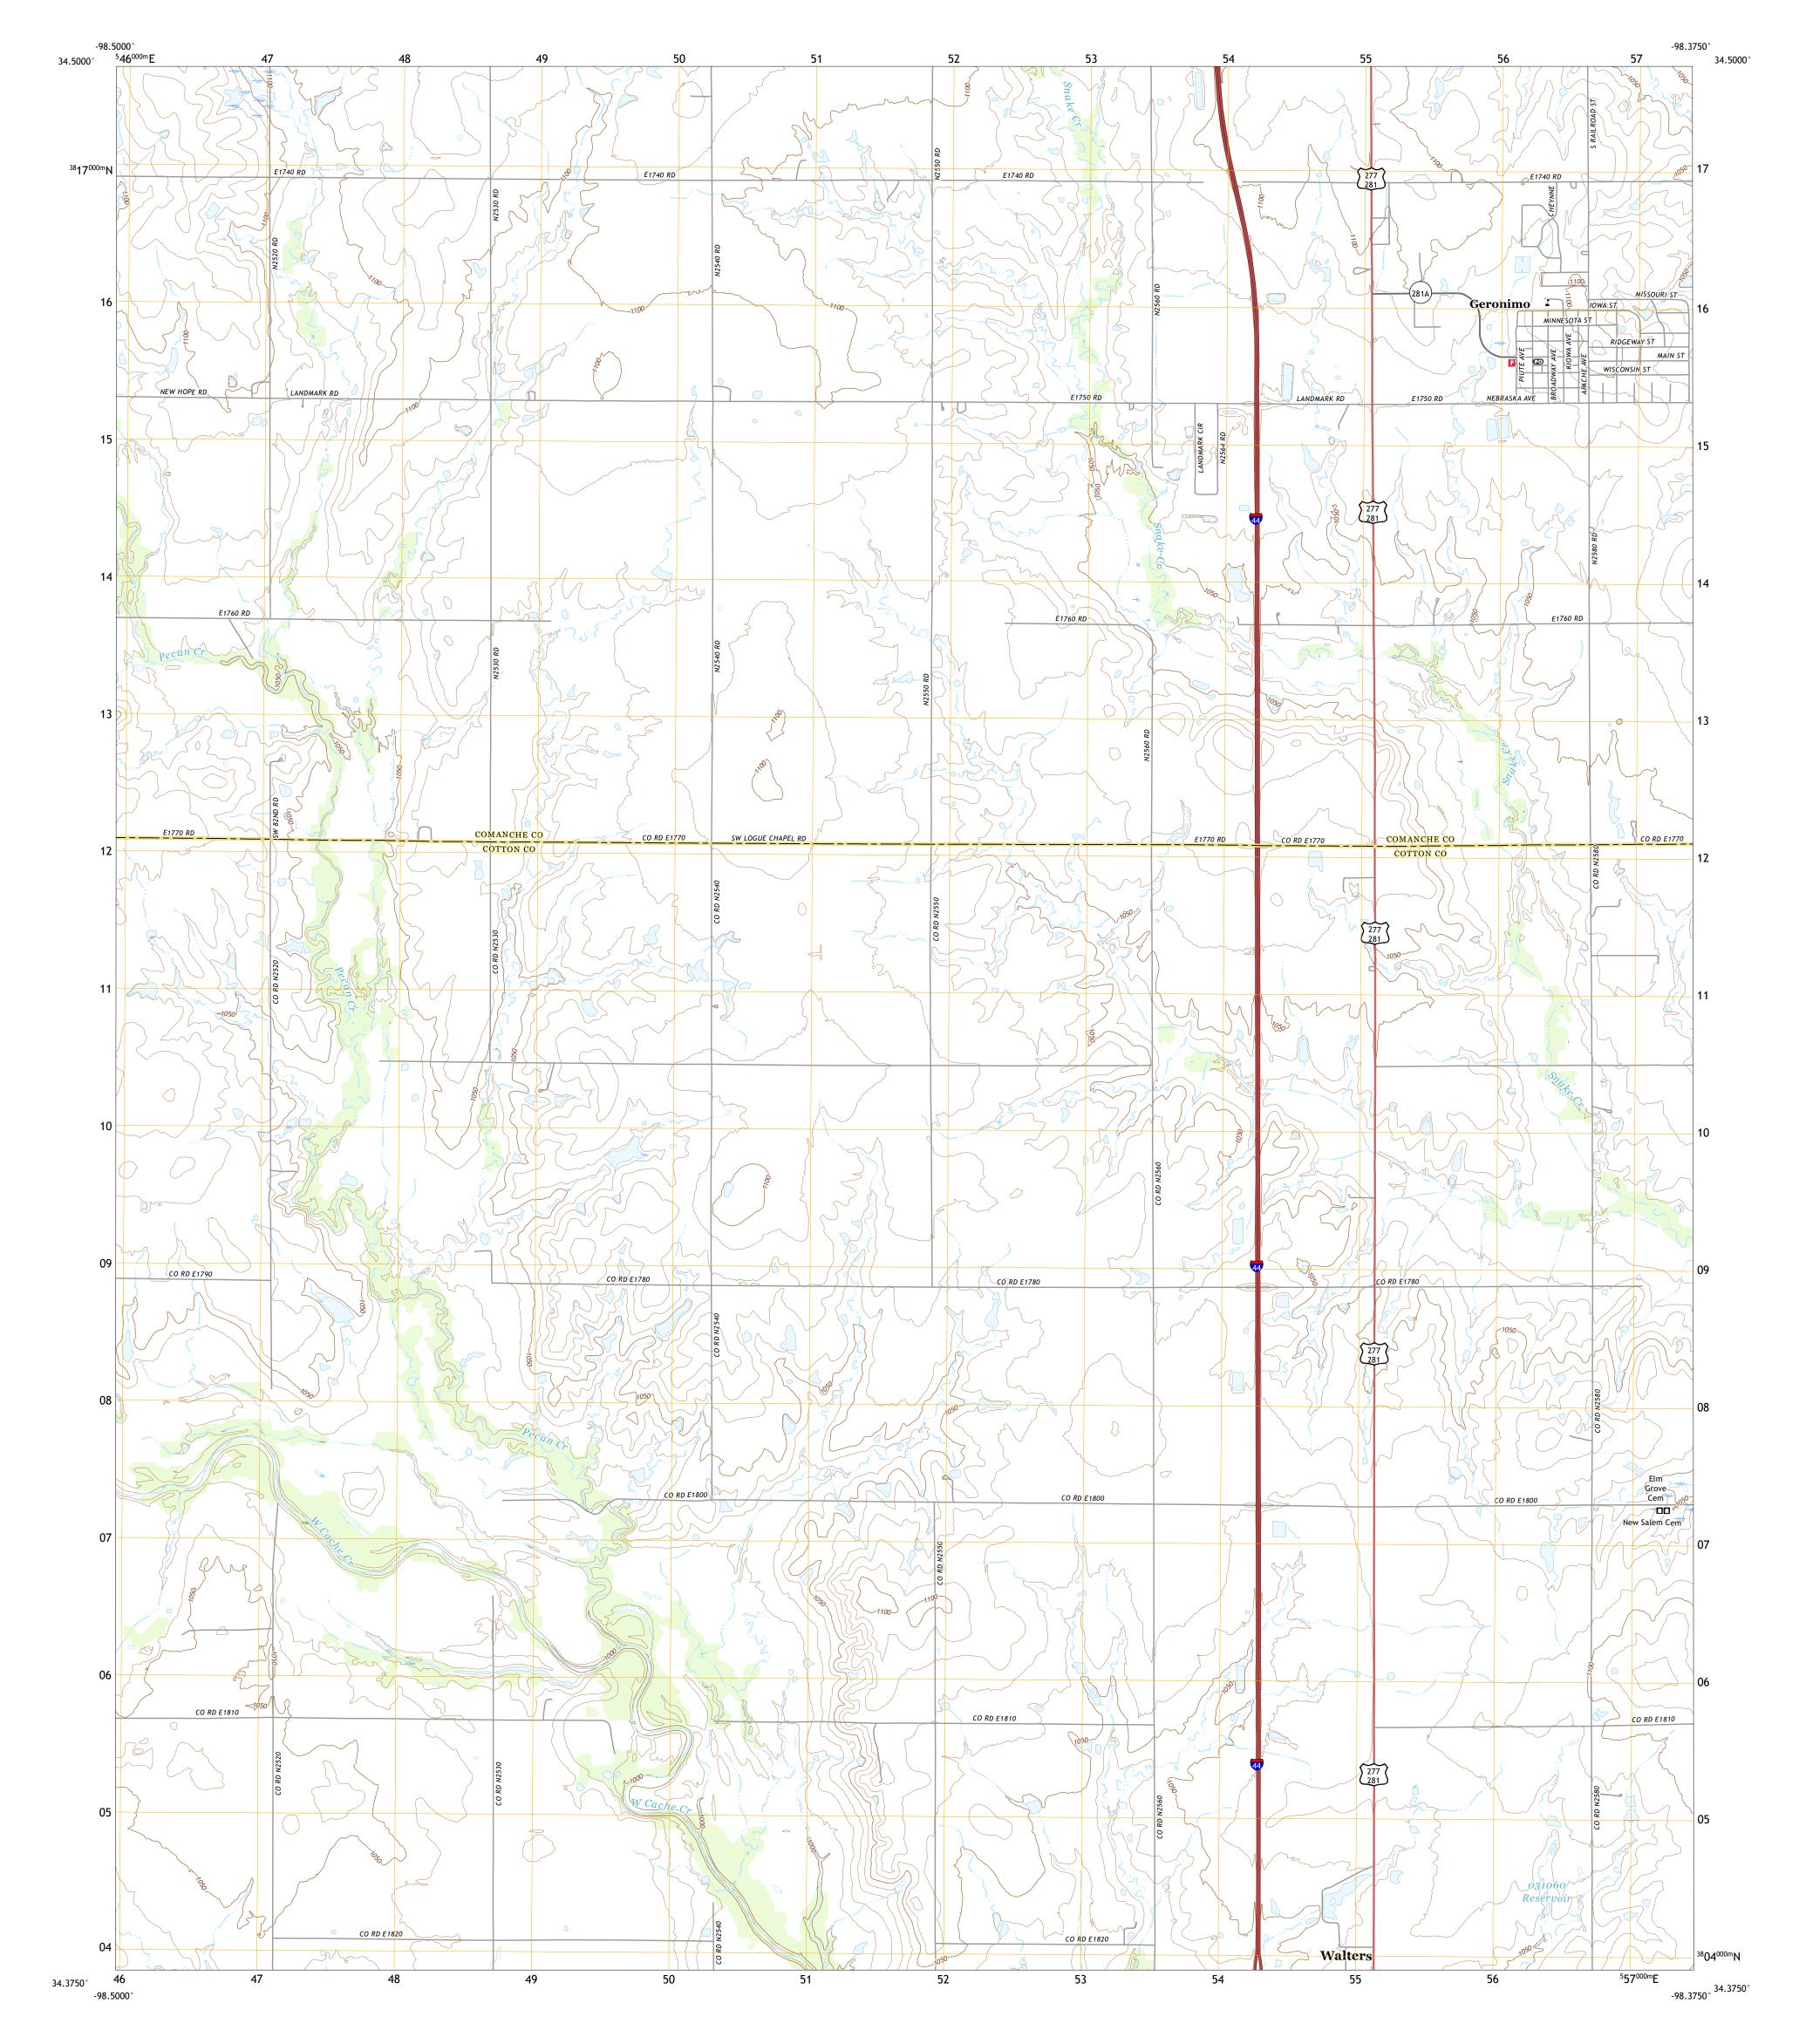

## U.S. DEPARTMENT OF THE INTERIOR U.S. GEOLOGICAL SURVEY

GERONIMO QUADRANGLE OKLAHOMA 7.5-MINUTE SERIES

Produced by the United States Geological Survey North American Datum of 1983 (NAD83) World Geodetic System of 1984 (WGS84). Projection and 1 000-meter grid:Universal Transverse Mercator, Zone 145 This map is not a legal document. Boundaries may be generalized for this map scale. Private lands within government reservations may not be shown. Obtain permission before entering private lands.

Imagery......NAIP, May 2017 - July 2017 Roads......GNIS, 1999 - 2021 Hydrography......GNIS, 1999 - 2021 Hydrography......National Hydrography Dataset, 2005 - 2018 Contours.....National Elevation Dataset, 2015 Boundaries.....Multiple sources; see metadata file 2019 - 2021 Public Land Survey System......BLM, 2021 Wetlands......BLM, 2021