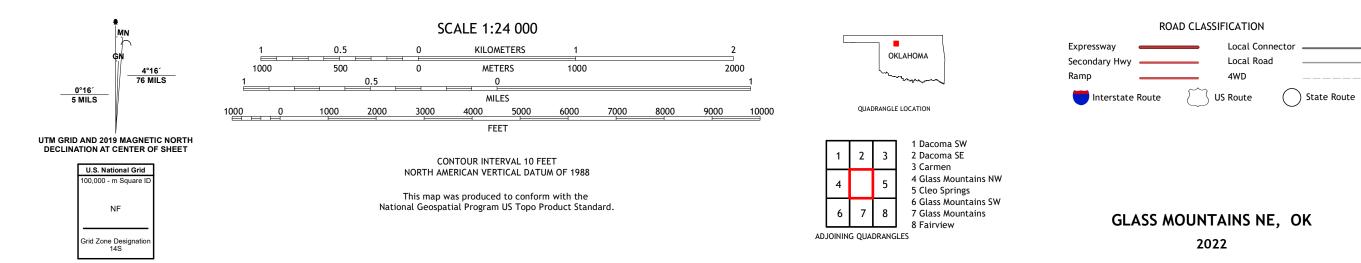

## GLASS MOUNTAINS NE QUADRANGLE OKLAHOMA 7.5-MINUTE SERIES

Produced by the United States Geological Survey North American Datum of 1983 (NAD83) World Geodetic System of 1984 (WGS84). Projection and 1 000-meter grid:Universal Transverse Mercator, Zone 145 This map is not a legal document. Boundaries may be generalized for this map scale. Private lands within government reservations may not be shown. Obtain permission before entering private lands.

Imagery......NAIP, May 2017 - July 2017 Roads......GNIS, 1979 - 2009 Hydrography......GNIS, 1979 - 2009 Hydrography......National Hydrography Dataset, 2006 - 2018 Contours.....National Elevation Dataset, 2017 Boundaries.....Multiple sources; see metadata file 2019 - 2021 Public Land Survey System......BLM, 2021 Wetlands......BLM, 2014