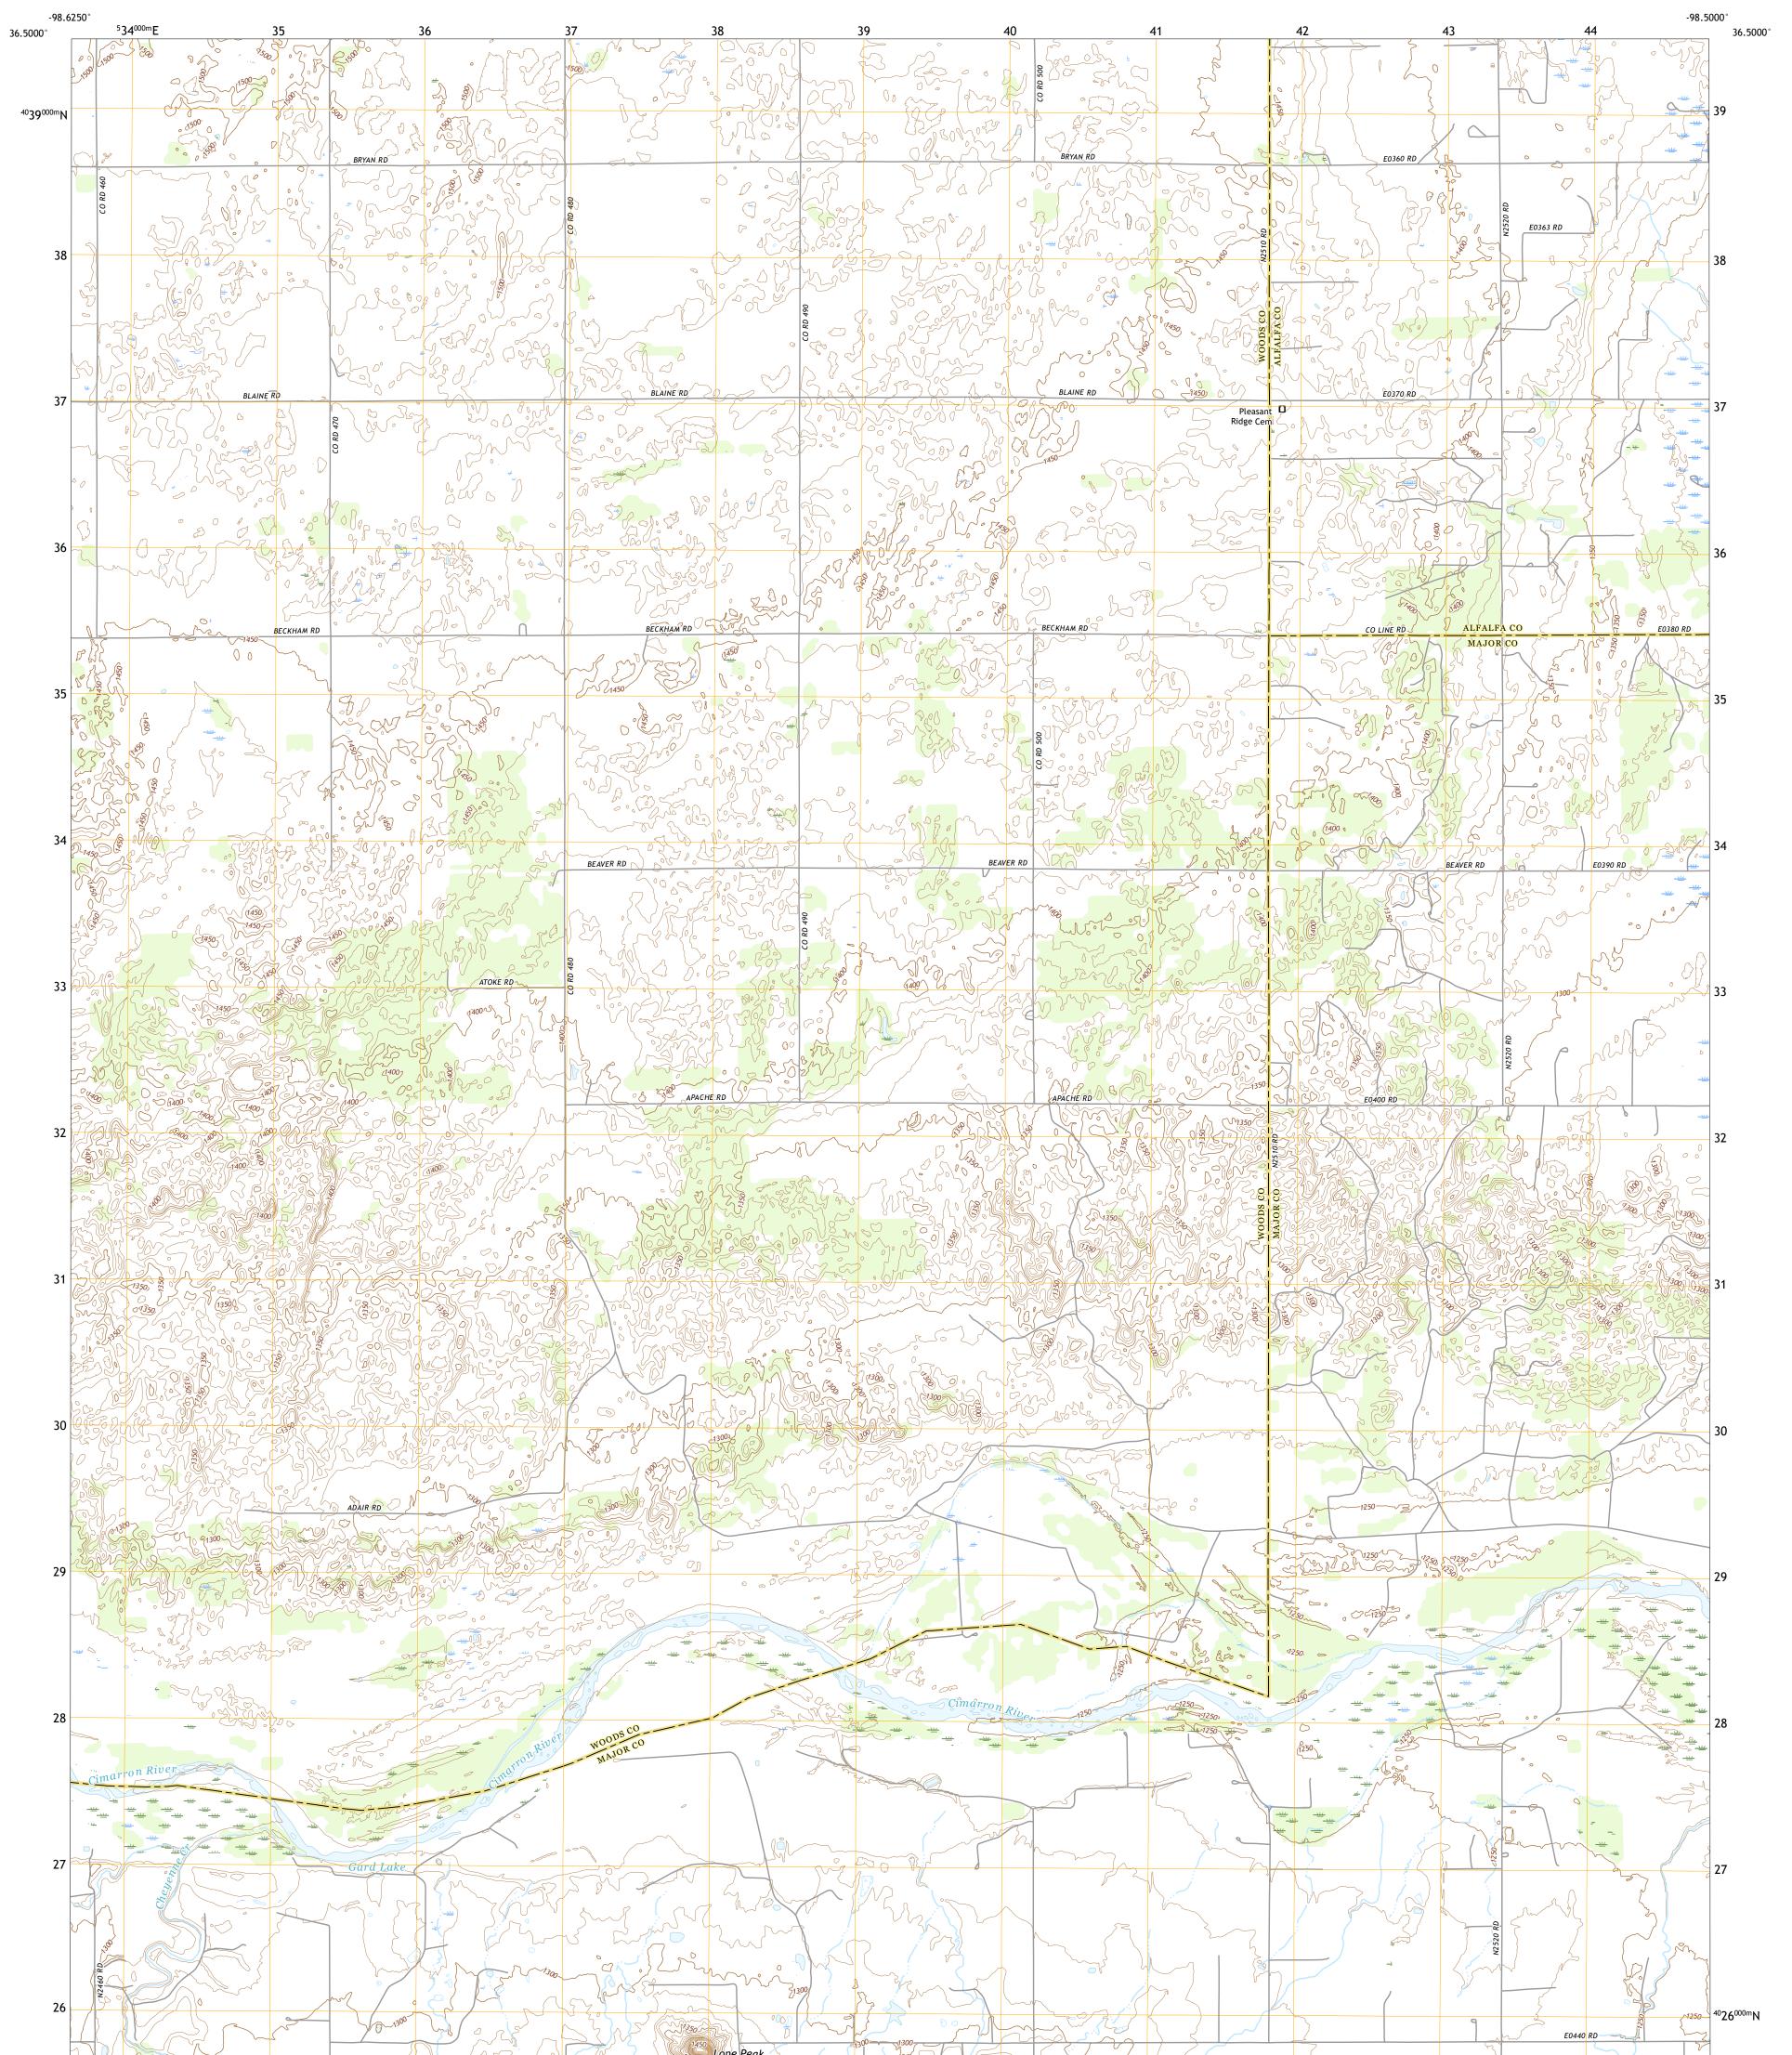

## U.S. DEPARTMENT OF THE INTERIOR U.S. GEOLOGICAL SURVEY



## GLASS MOUNTAINS NE QUADRANGLE OKLAHOMA 7.5-MINUTE SERIES





Produced by the United States Geological Survey North American Datum of 1983 (NAD83) World Geodetic System of 1984 (WGS84). Projection and 1 000-meter grid:Universal Transverse Mercator, Zone 145 This map is not a legal document. Boundaries may be generalized for this map scale. Private lands within government reservations may not be shown. Obtain permission before entering private lands.

Imagery......NAIP, May 2017 - July 2017 Roads......GNIS, 1979 - 2009 Hydrography......GNIS, 1979 - 2009 Hydrography......National Hydrography Dataset, 2006 - 2018 Contours.....National Elevation Dataset, 2017 Boundaries.....Multiple sources; see metadata file 2019 - 2021 Public Land Survey System......BLM, 2021 Wetlands......BLM, 2014