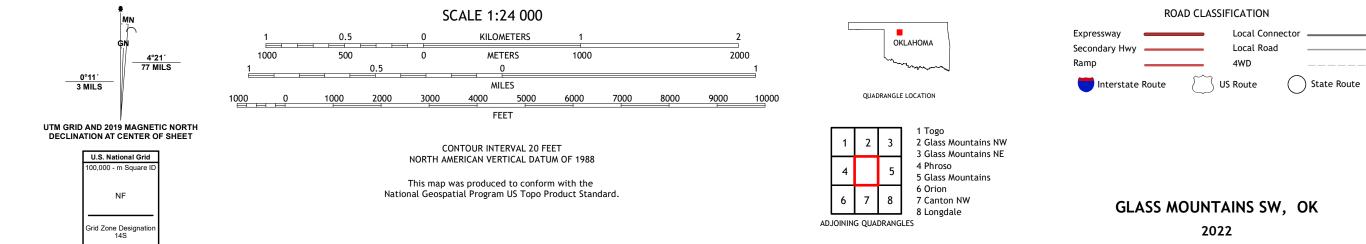

## GLASS MOUNTAINS SW QUADRANGLE OKLAHOMA - MAJOR COUNTY 7.5-MINUTE SERIES

Produced by the United States Geological Survey North American Datum of 1983 (NAD83) World Geodetic System of 1984 (WGS84). Projection and 1 000-meter grid:Universal Transverse Mercator, Zone 14S This map is not a legal document. Boundaries may be generalized for this map scale. Private lands within government reservations may not be shown. Obtain permission before entering private lands.