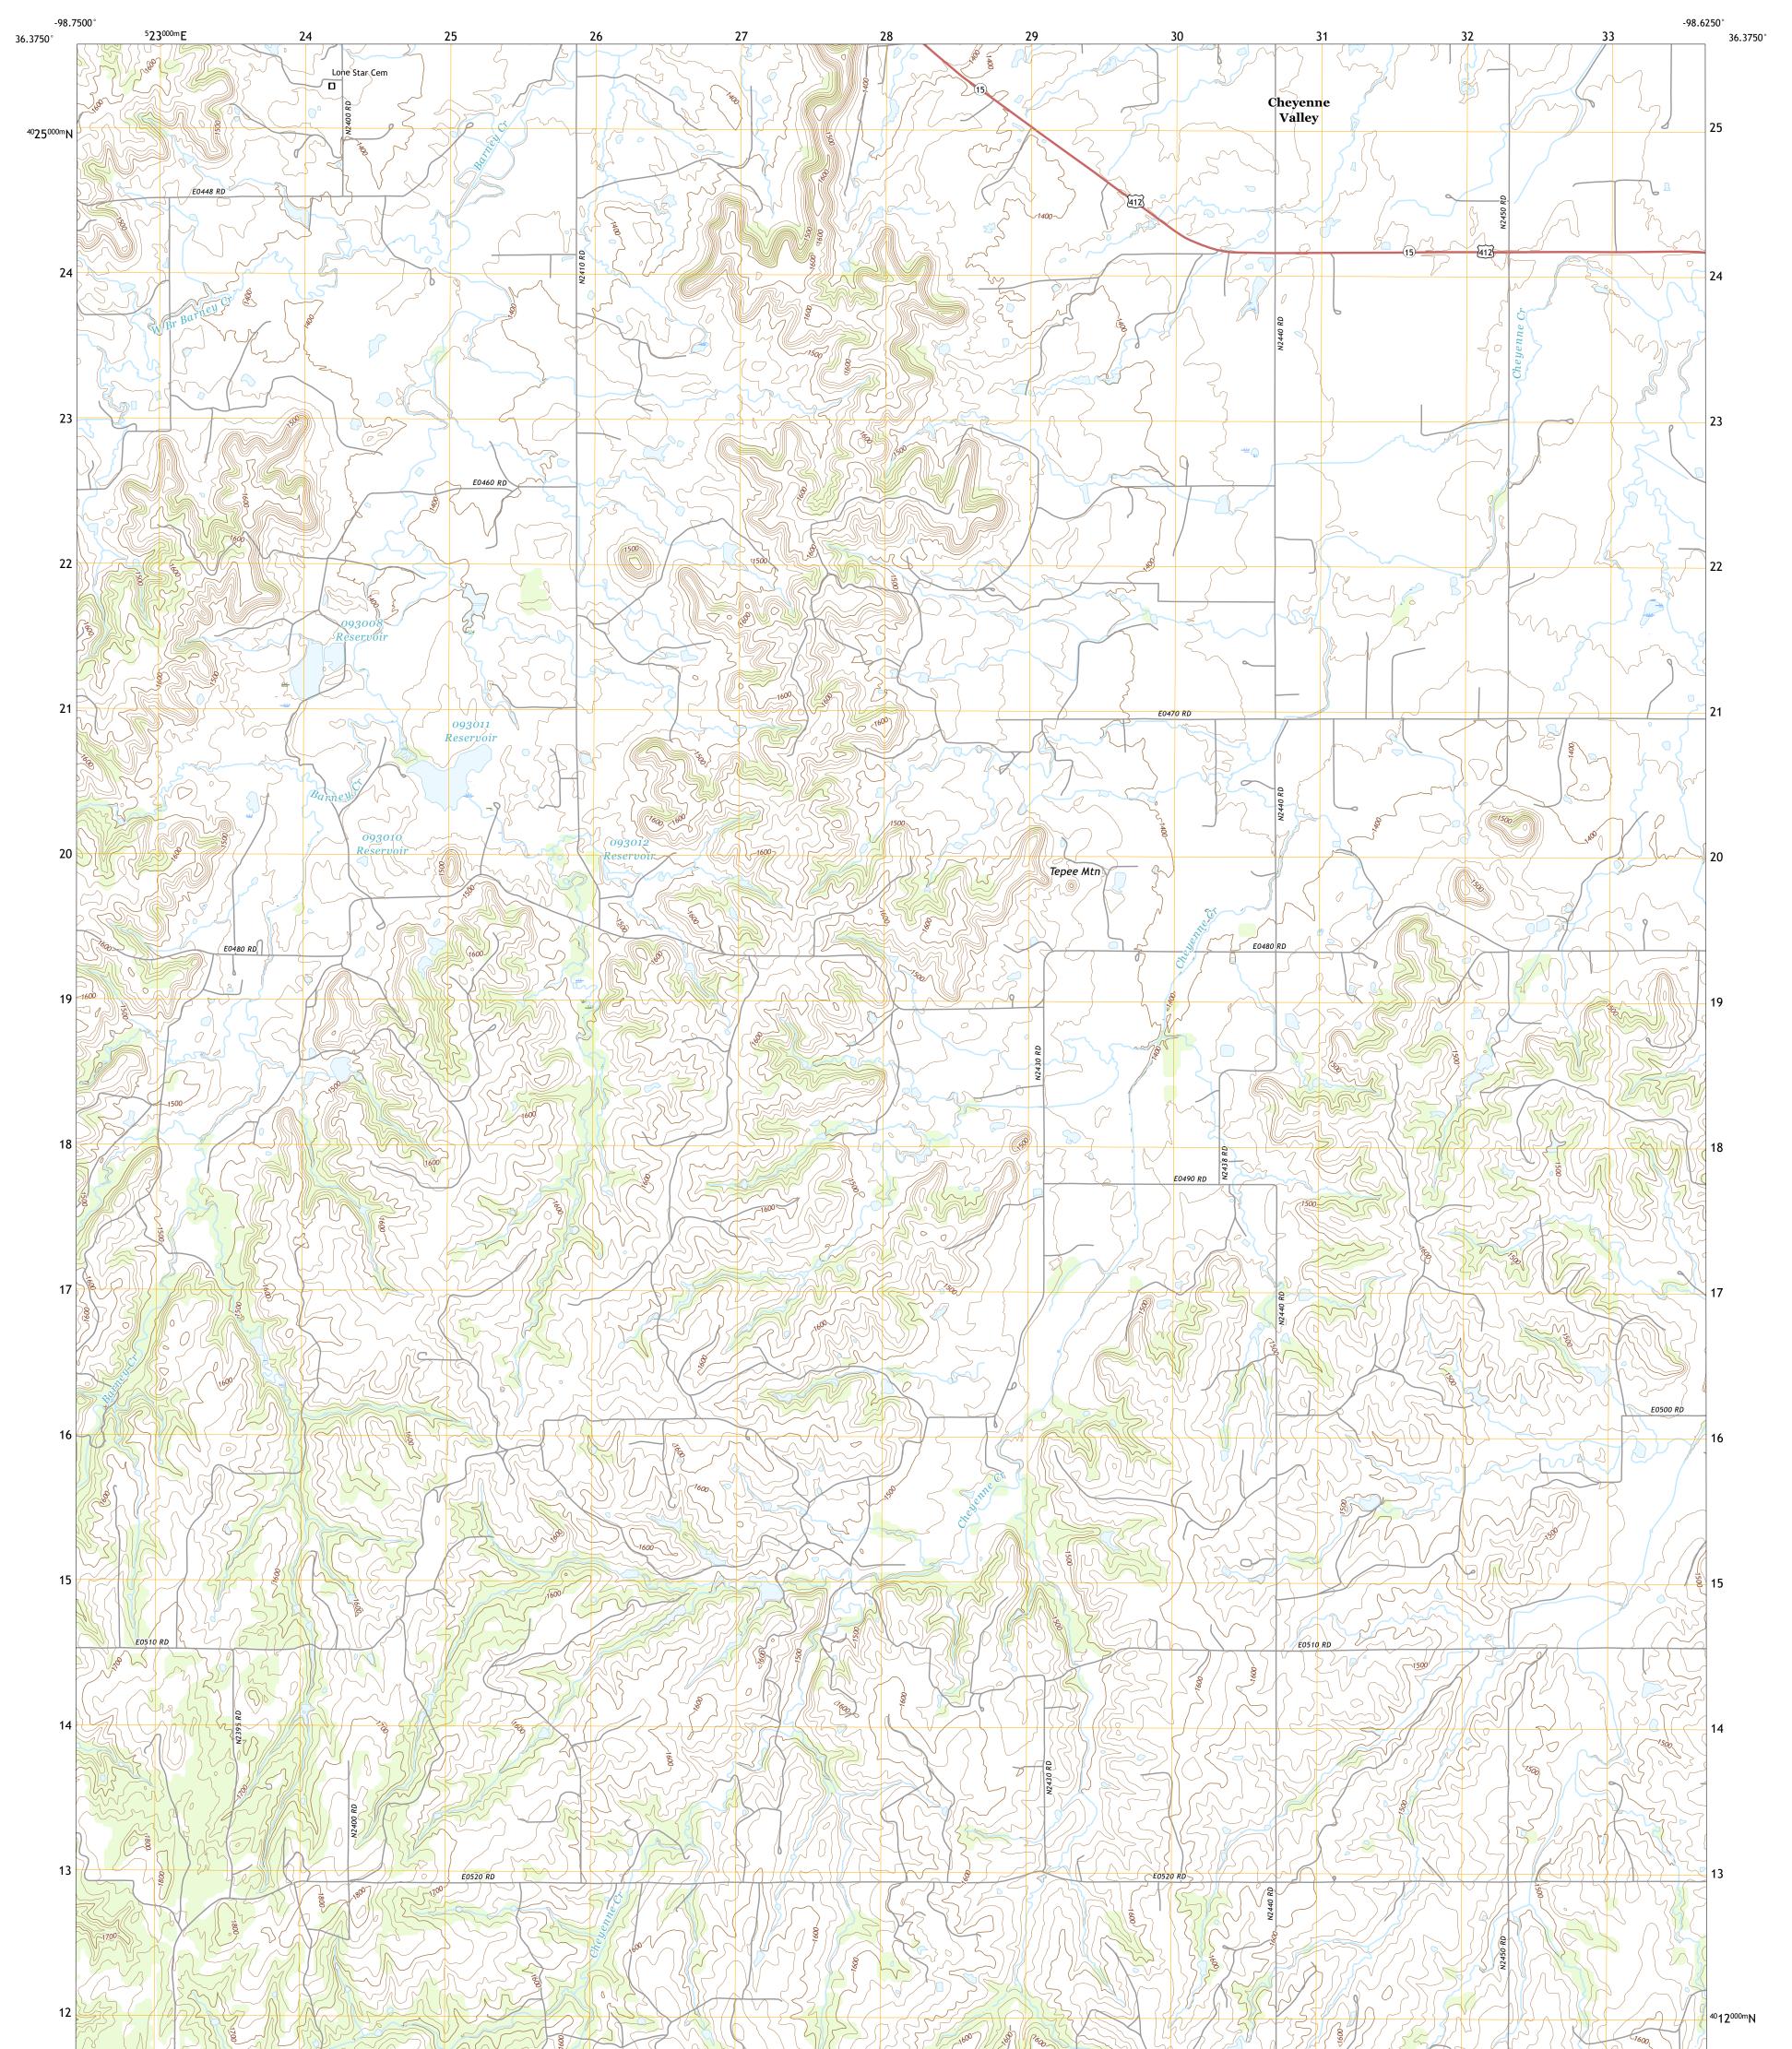

## GLASS MOUNTAINS SW QUADRANGLE OKLAHOMA - MAJOR COUNTY 7.5-MINUTE SERIES

Produced by the United States Geological Survey North American Datum of 1983 (NAD83) World Geodetic System of 1984 (WGS84). Projection and 1 000-meter grid:Universal Transverse Mercator, Zone 14S This map is not a legal document. Boundaries may be generalized for this map scale. Private lands within government reservations may not be shown. Obtain permission before entering private lands.

Imagery......NAIP, May 2017 - July 2017 Roads......GNIS, 1979 - 2009 Hydrography......GNIS, 1979 - 2009 Hydrography......National Hydrography Dataset, 2006 - 2018 Contours.....National Elevation Dataset, 2017 Boundaries......Multiple sources; see metadata file 2019 - 2021 Public Land Survey System......BLM, 2021 Wetlands......BLM, 2021