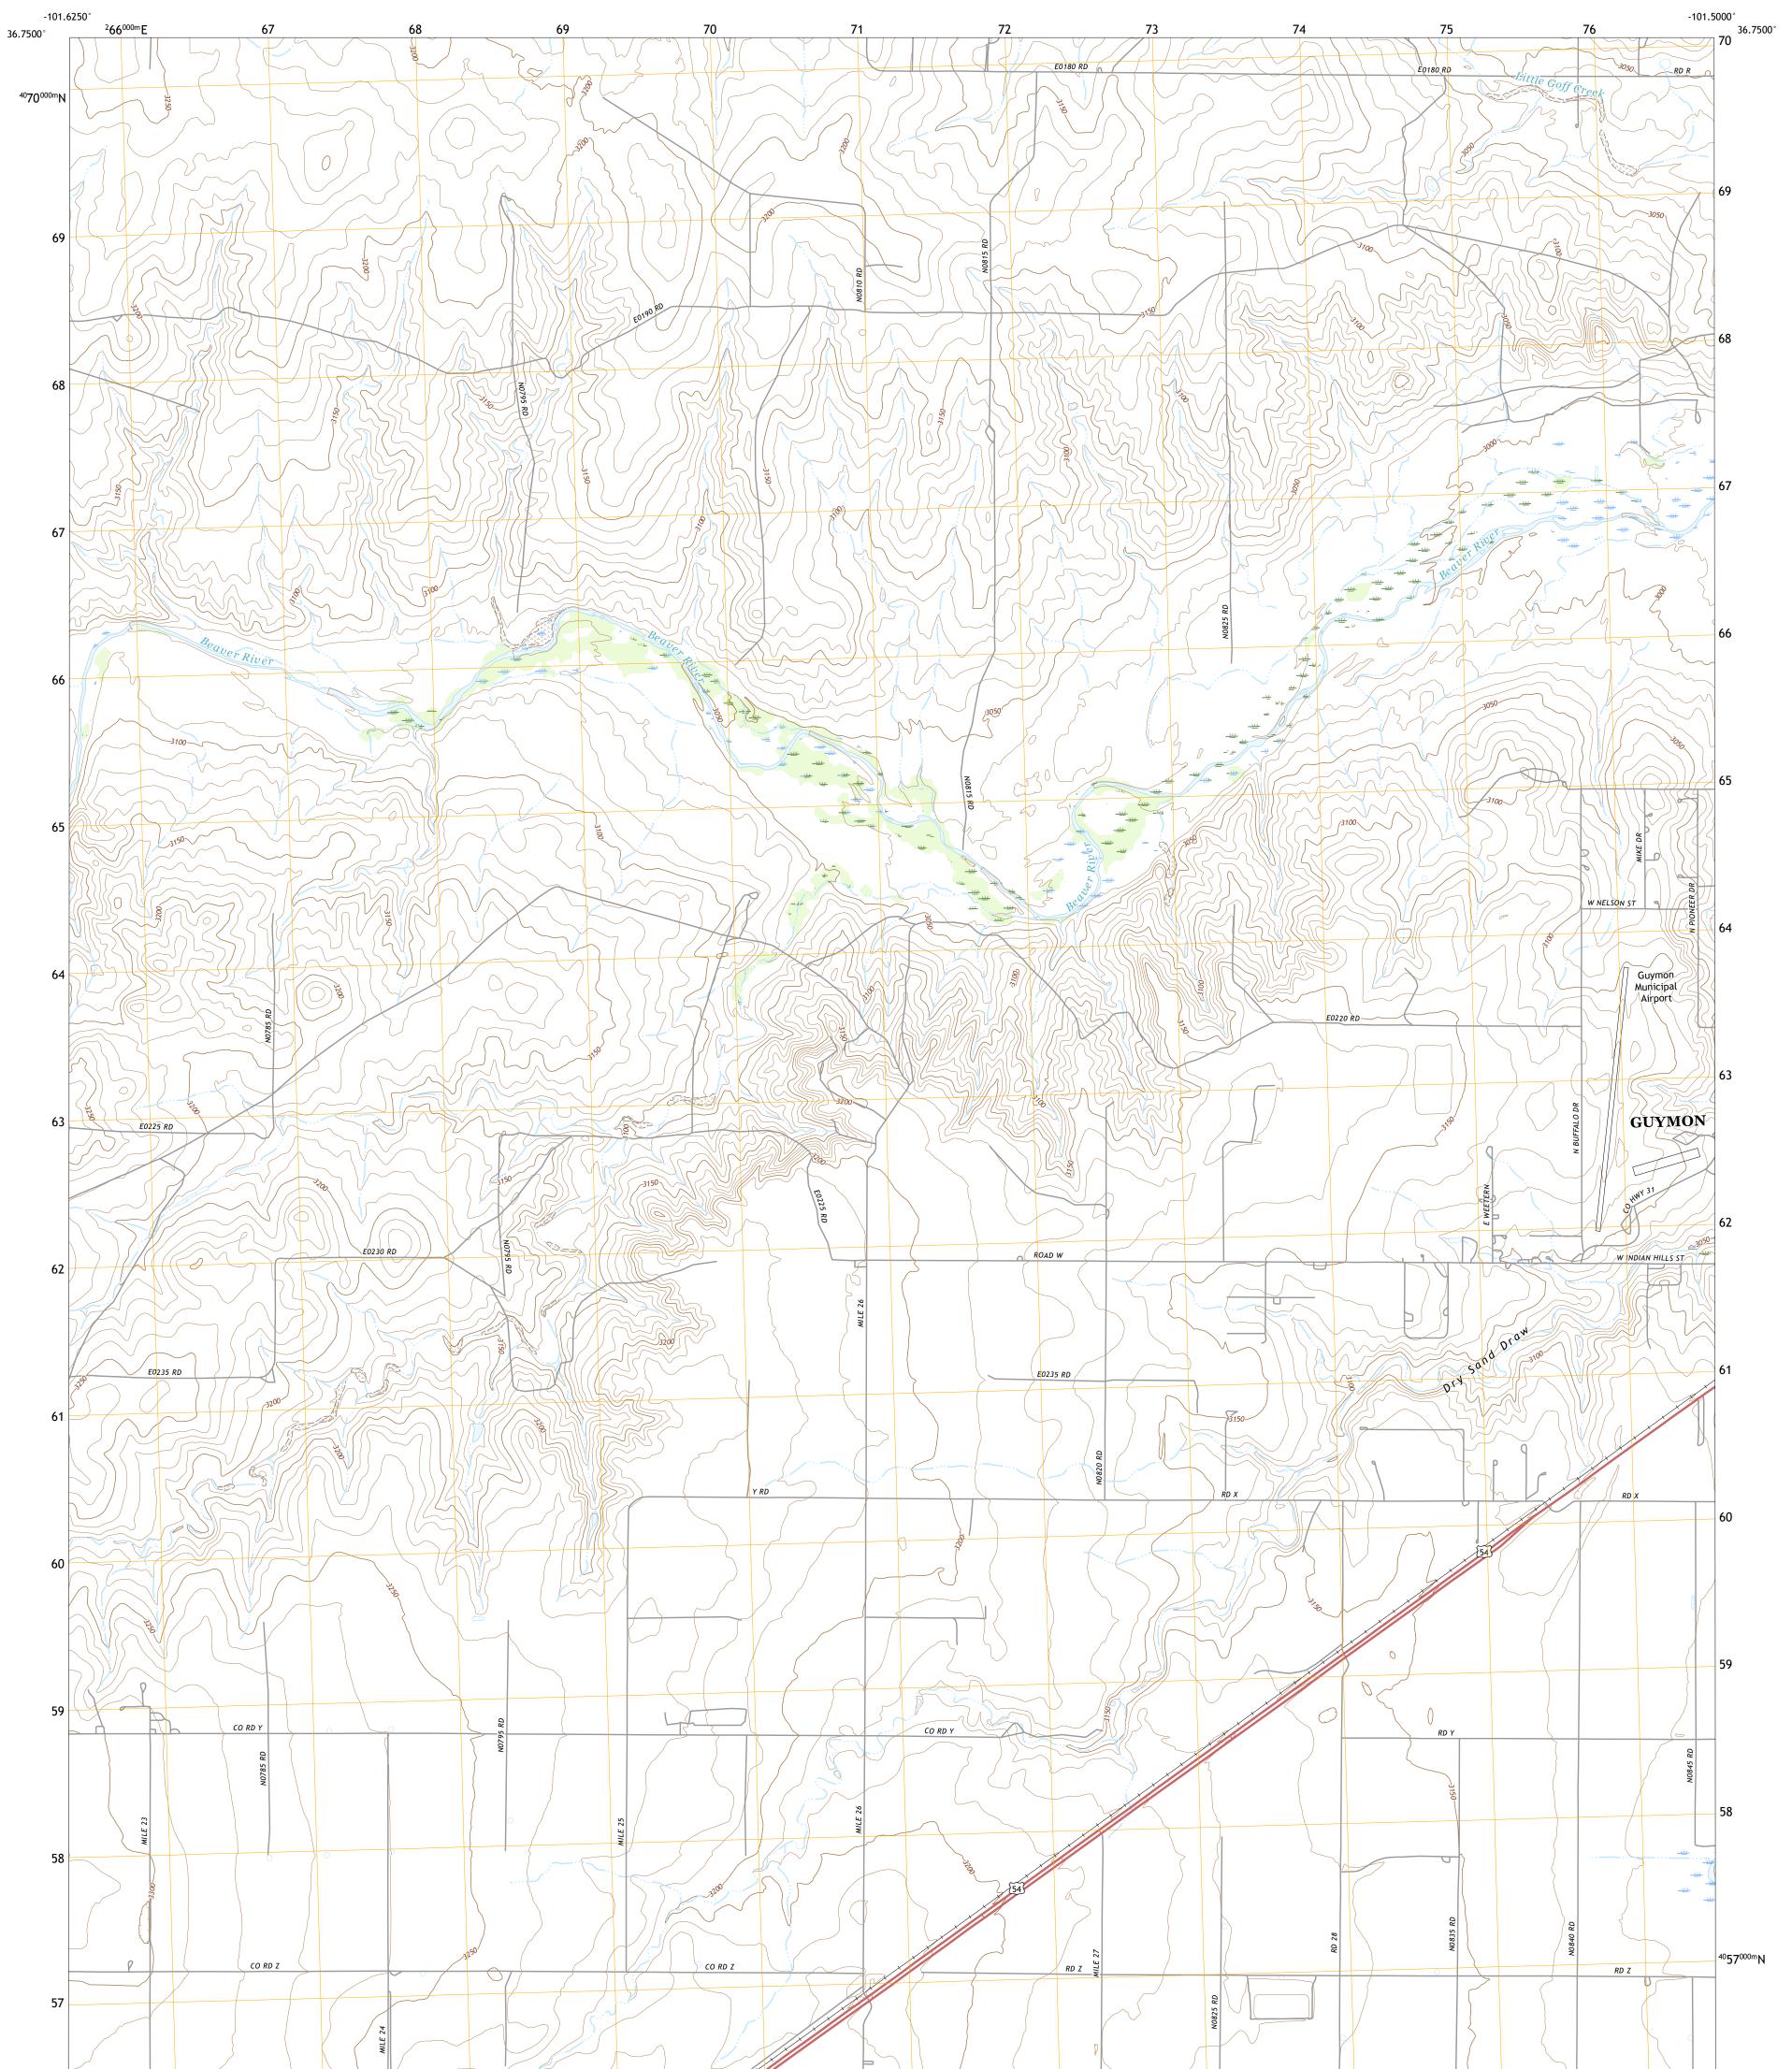

## U.S. DEPARTMENT OF THE INTERIOR U.S. GEOLOGICAL SURVEY

GOODWELL NE QUADRANGLE OKLAHOMA - TEXAS COUNTY 7.5-MINUTE SERIES

Produced by the United States Geological Survey North American Datum of 1983 (NAD83) World Geodetic System of 1984 (WGS84). Projection and 1 000-meter grid:Universal Transverse Mercator, Zone 14S This map is not a legal document. Boundaries may be generalized for this map scale. Private lands within government reservations may not be shown. Obtain permission before entering private lands.

Imagery......NAIP, May 2017 - July 2017 Roads......ORIS, 1999 - 2021 Hydrography......GNIS, 1999 - 2021 Hydrography......National Hydrography Dataset, 2004 - 2018 Contours.....National Elevation Dataset, 2021 Boundaries......Multiple sources; see metadata file 2019 - 2021 Public Land Survey System......BLM, 2021 Wetlands......BLM, 2025