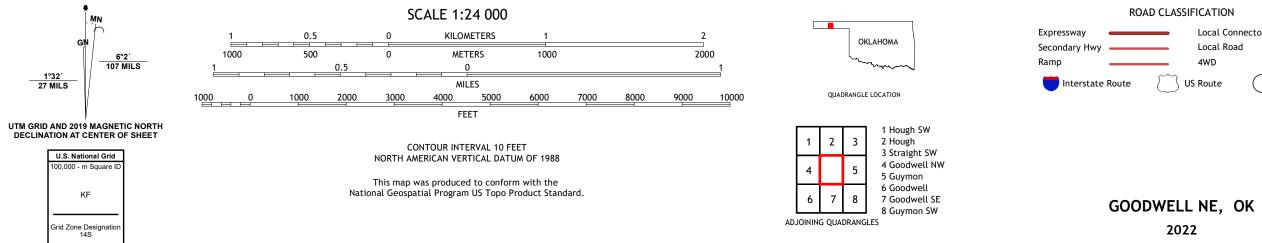

## U.S. DEPARTMENT OF THE INTERIOR U.S. GEOLOGICAL SURVEY

GOODWELL NE QUADRANGLE OKLAHOMA - TEXAS COUNTY 7.5-MINUTE SERIES

Produced by the United States Geological Survey North American Datum of 1983 (NAD83) World Geodetic System of 1984 (WGS84). Projection and 1 000-meter grid:Universal Transverse Mercator, Zone 14S This map is not a legal document. Boundaries may be generalized for this map scale. Private lands within government reservations may not be shown. Obtain permission before entering private lands.

Imagery......NAIP, May 2017 - July 2017 Roads......ORIS, 1999 - 2021 Hydrography......GNIS, 1999 - 2021 Hydrography......National Hydrography Dataset, 2004 - 2018 Contours.....National Elevation Dataset, 2021 Boundaries......Multiple sources; see metadata file 2019 - 2021 Public Land Survey System......BLM, 2021 Wetlands......BLM, 2025

2022