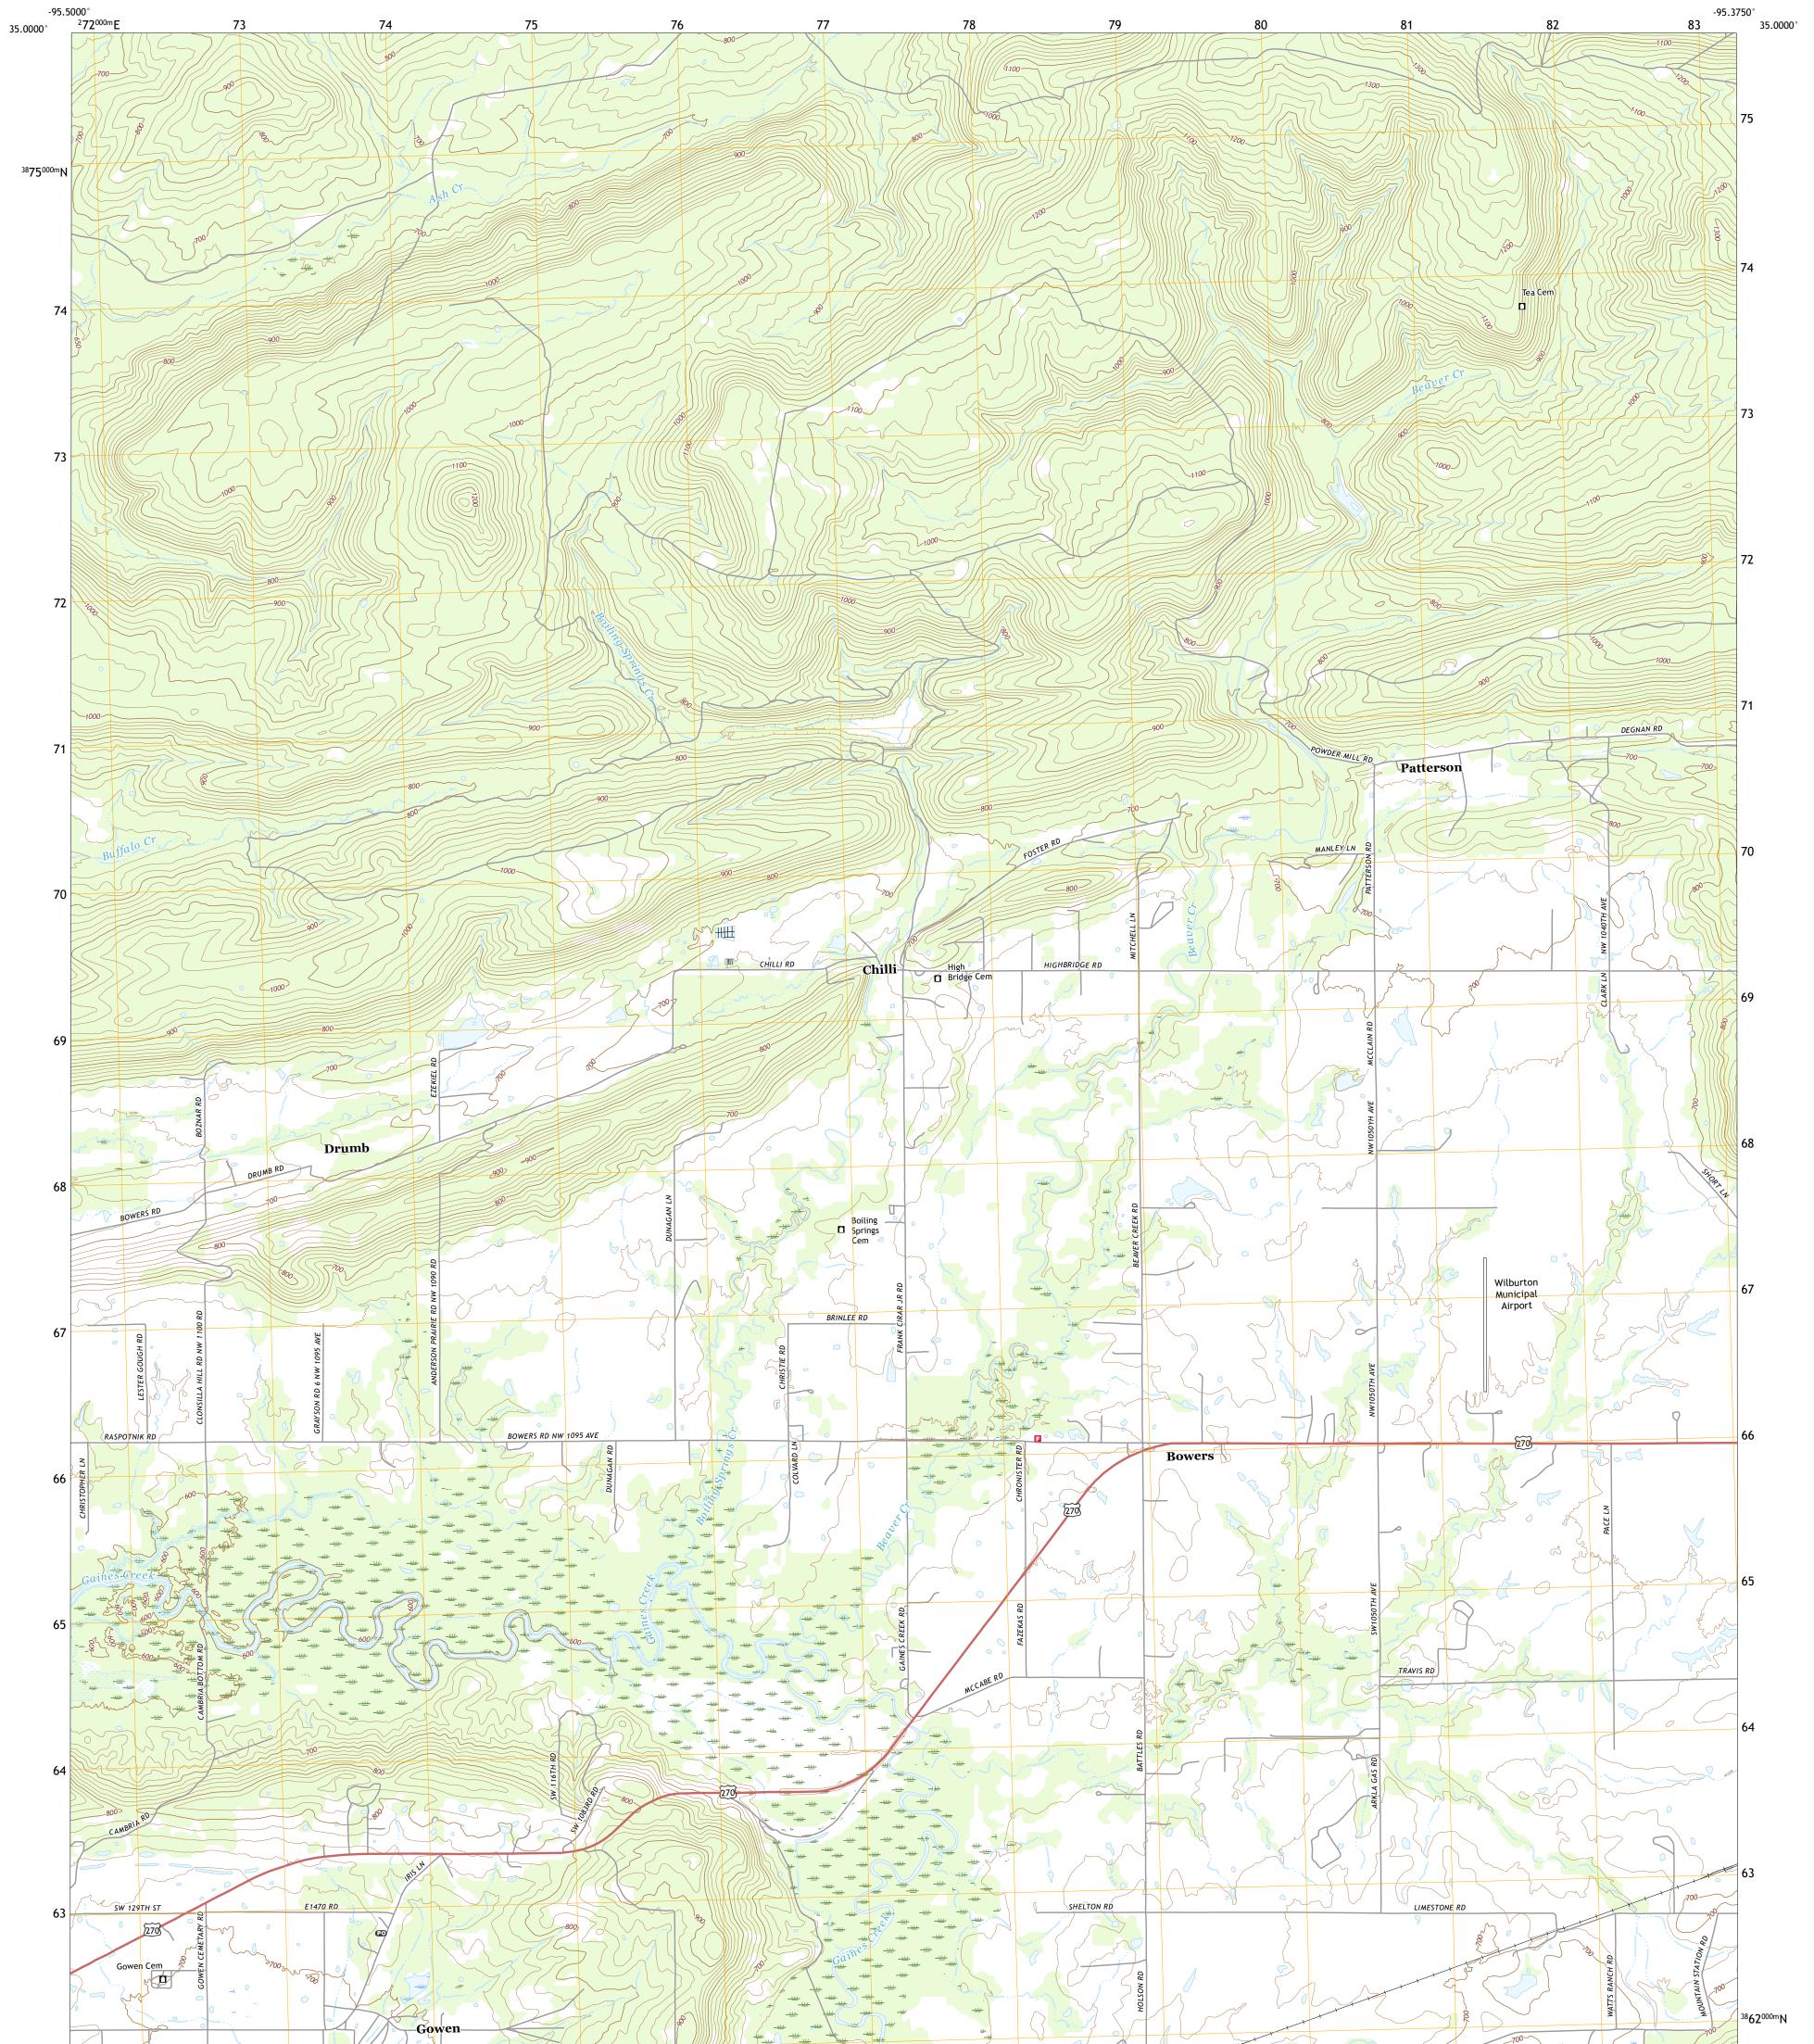

## U.S. DEPARTMENT OF THE INTERIOR U.S. GEOLOGICAL SURVEY

GOWEN QUADRANGLE OKLAHOMA - LATIMER COUNTY 7.5-MINUTE SERIES

Produced by the United States Geological Survey North American Datum of 1983 (NAD83) World Geodetic System of 1984 (WGS84). Projection and 1 000-meter grid:Universal Transverse Mercator, Zone 15S This map is not a legal document. Boundaries may be generalized for this map scale. Private lands within government reservations may not be shown. Obtain permission before entering private lands.