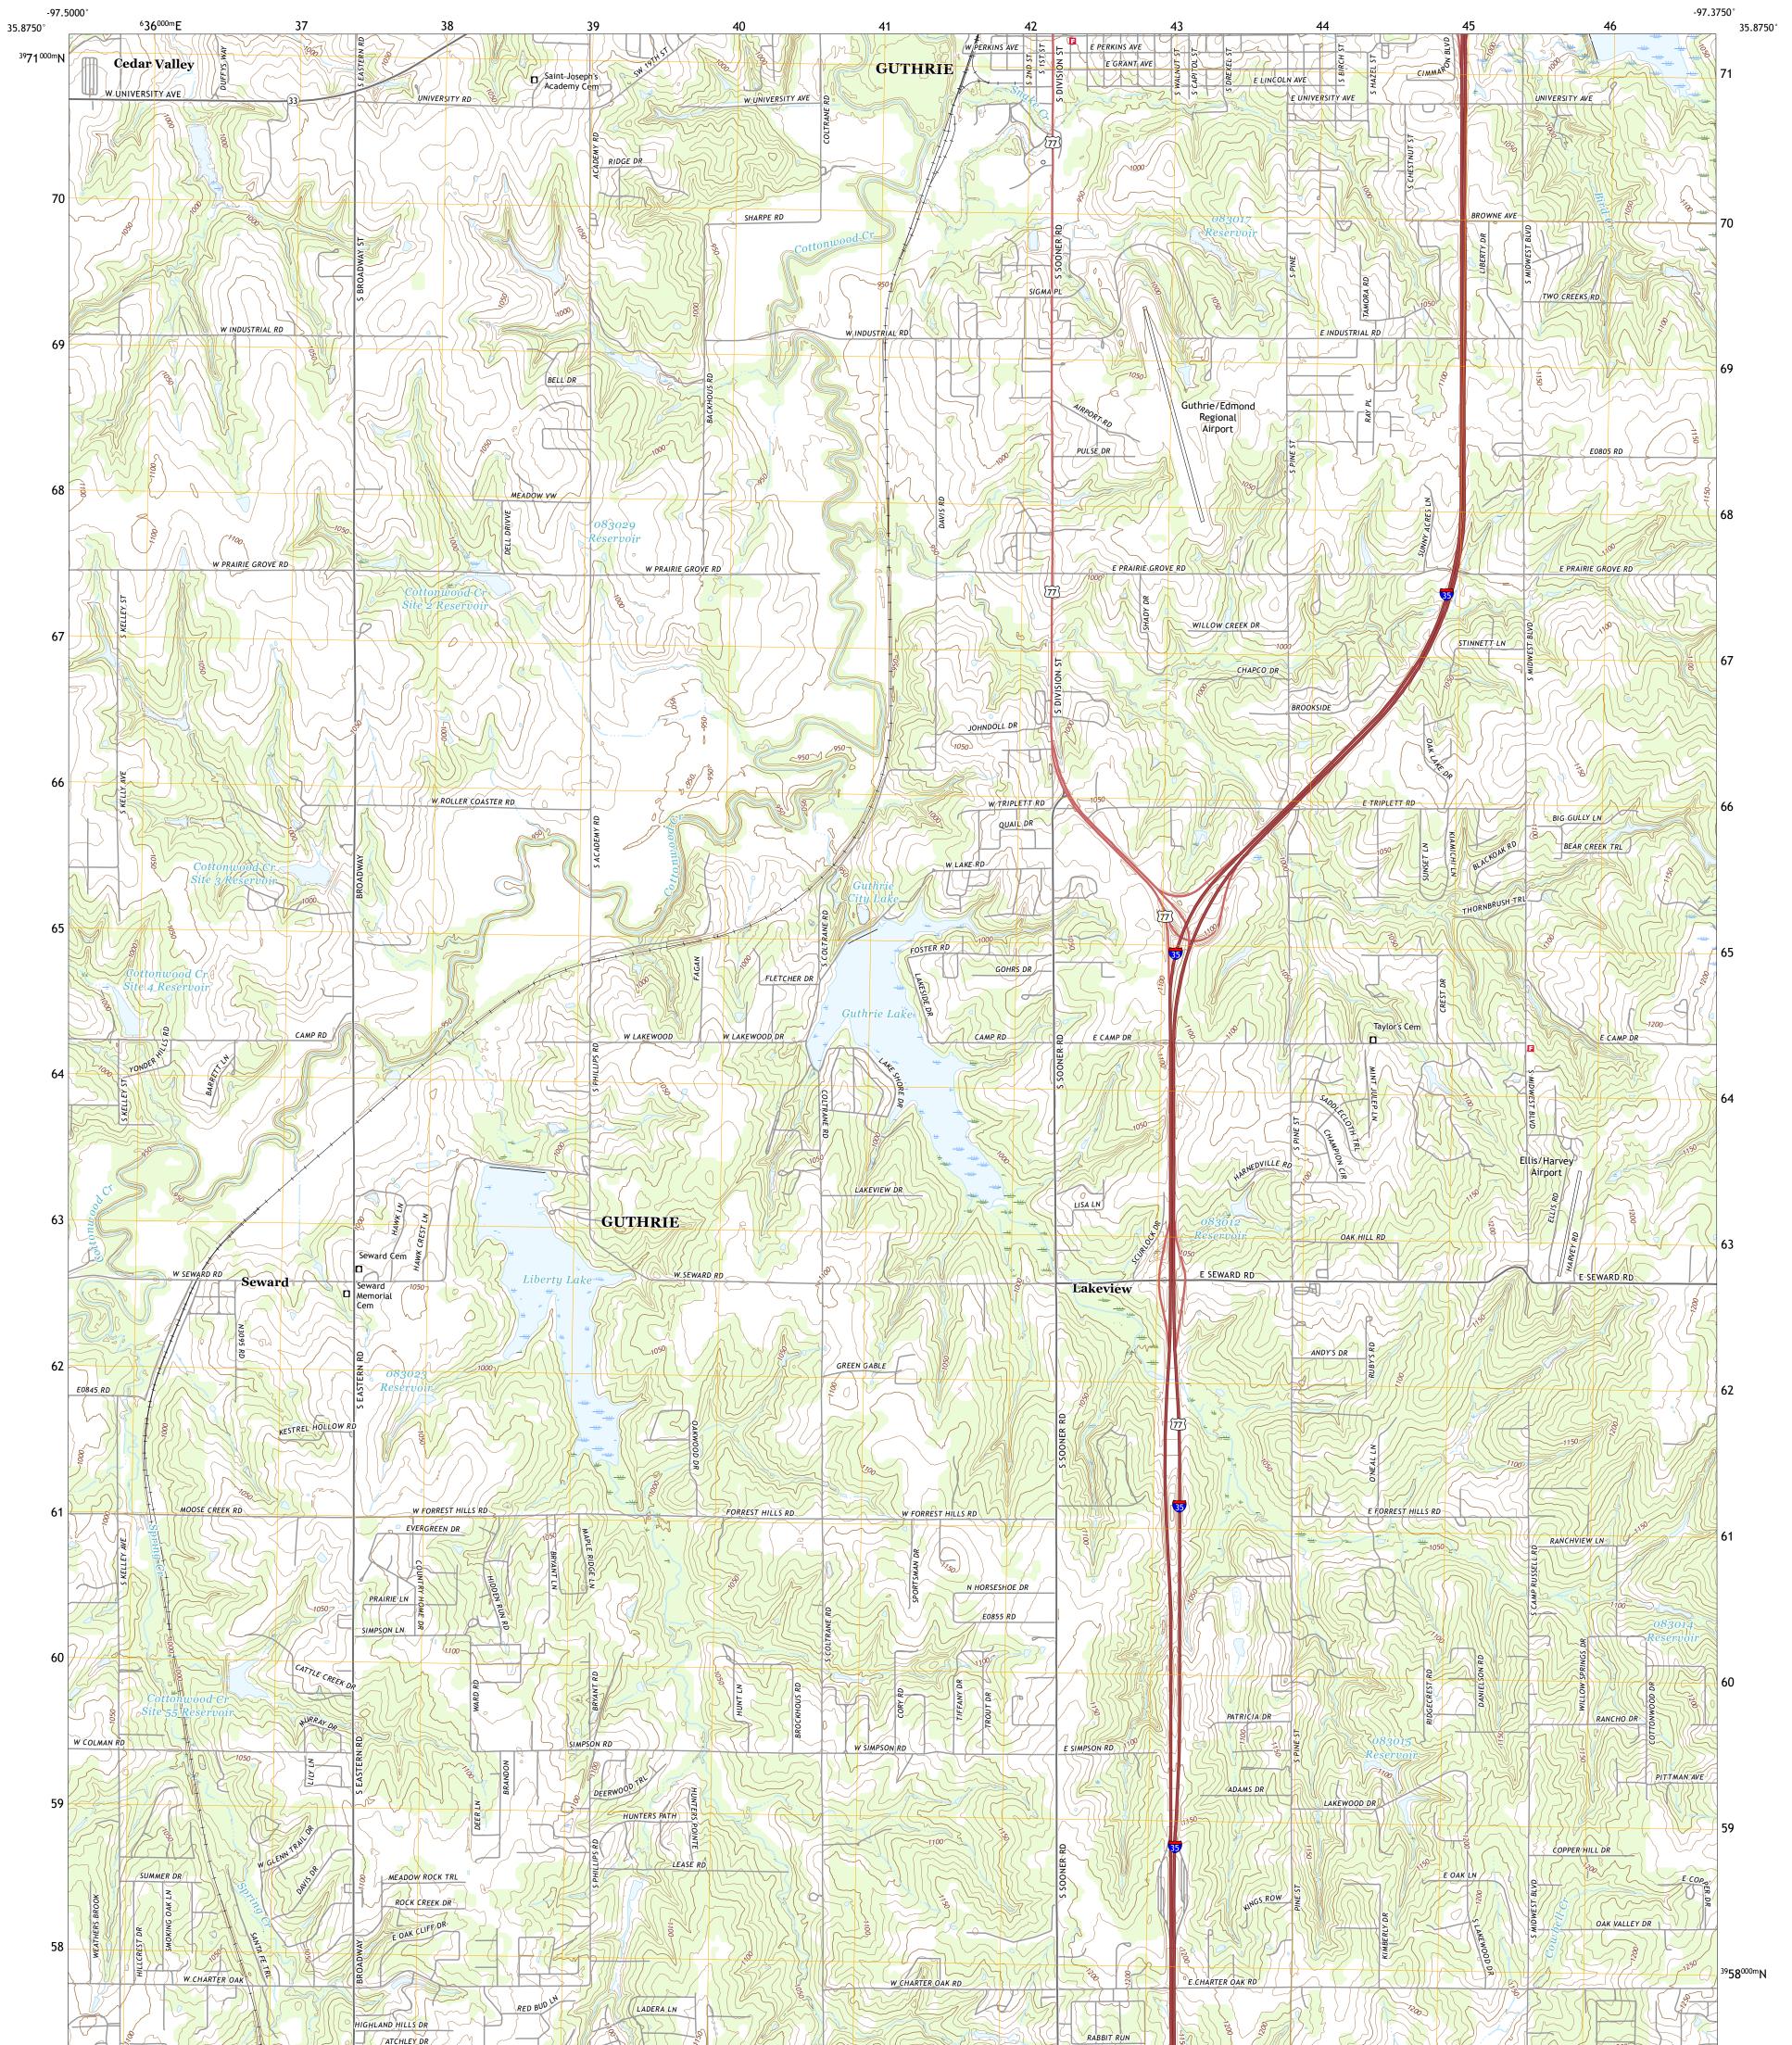

## U.S. DEPARTMENT OF THE INTERIOR U.S. GEOLOGICAL SURVEY

GUTHRIE SOUTH QUADRANGLE OKLAHOMA - LOGAN COUNTY 7.5-MINUTE SERIES

Produced by the United States Geological Survey North American Datum of 1983 (NAD83) World Geodetic System of 1984 (WGS84). Projection and 1 000-meter grid: Universal Transverse Mercator, Zone 14S This map is not a legal document. Boundaries may be generalized for this map scale. Private lands within government reservations may not be shown. Obtain permission before entering private lands.