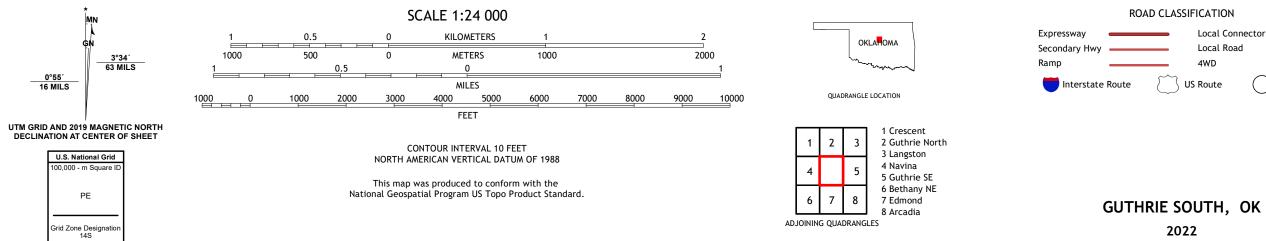

ROAD CLASSIFICATION Local Connector \_\_\_\_ Local Road \_\_\_\_\_ 4WD US Route State Route

2022