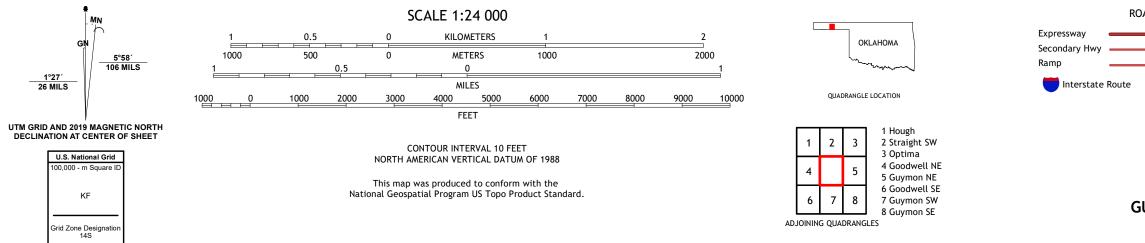

 Expressway
 Local Connector

 Secondary Hwy
 Local Road

 Ramp
 4WD

 Interstate Route
 US Route