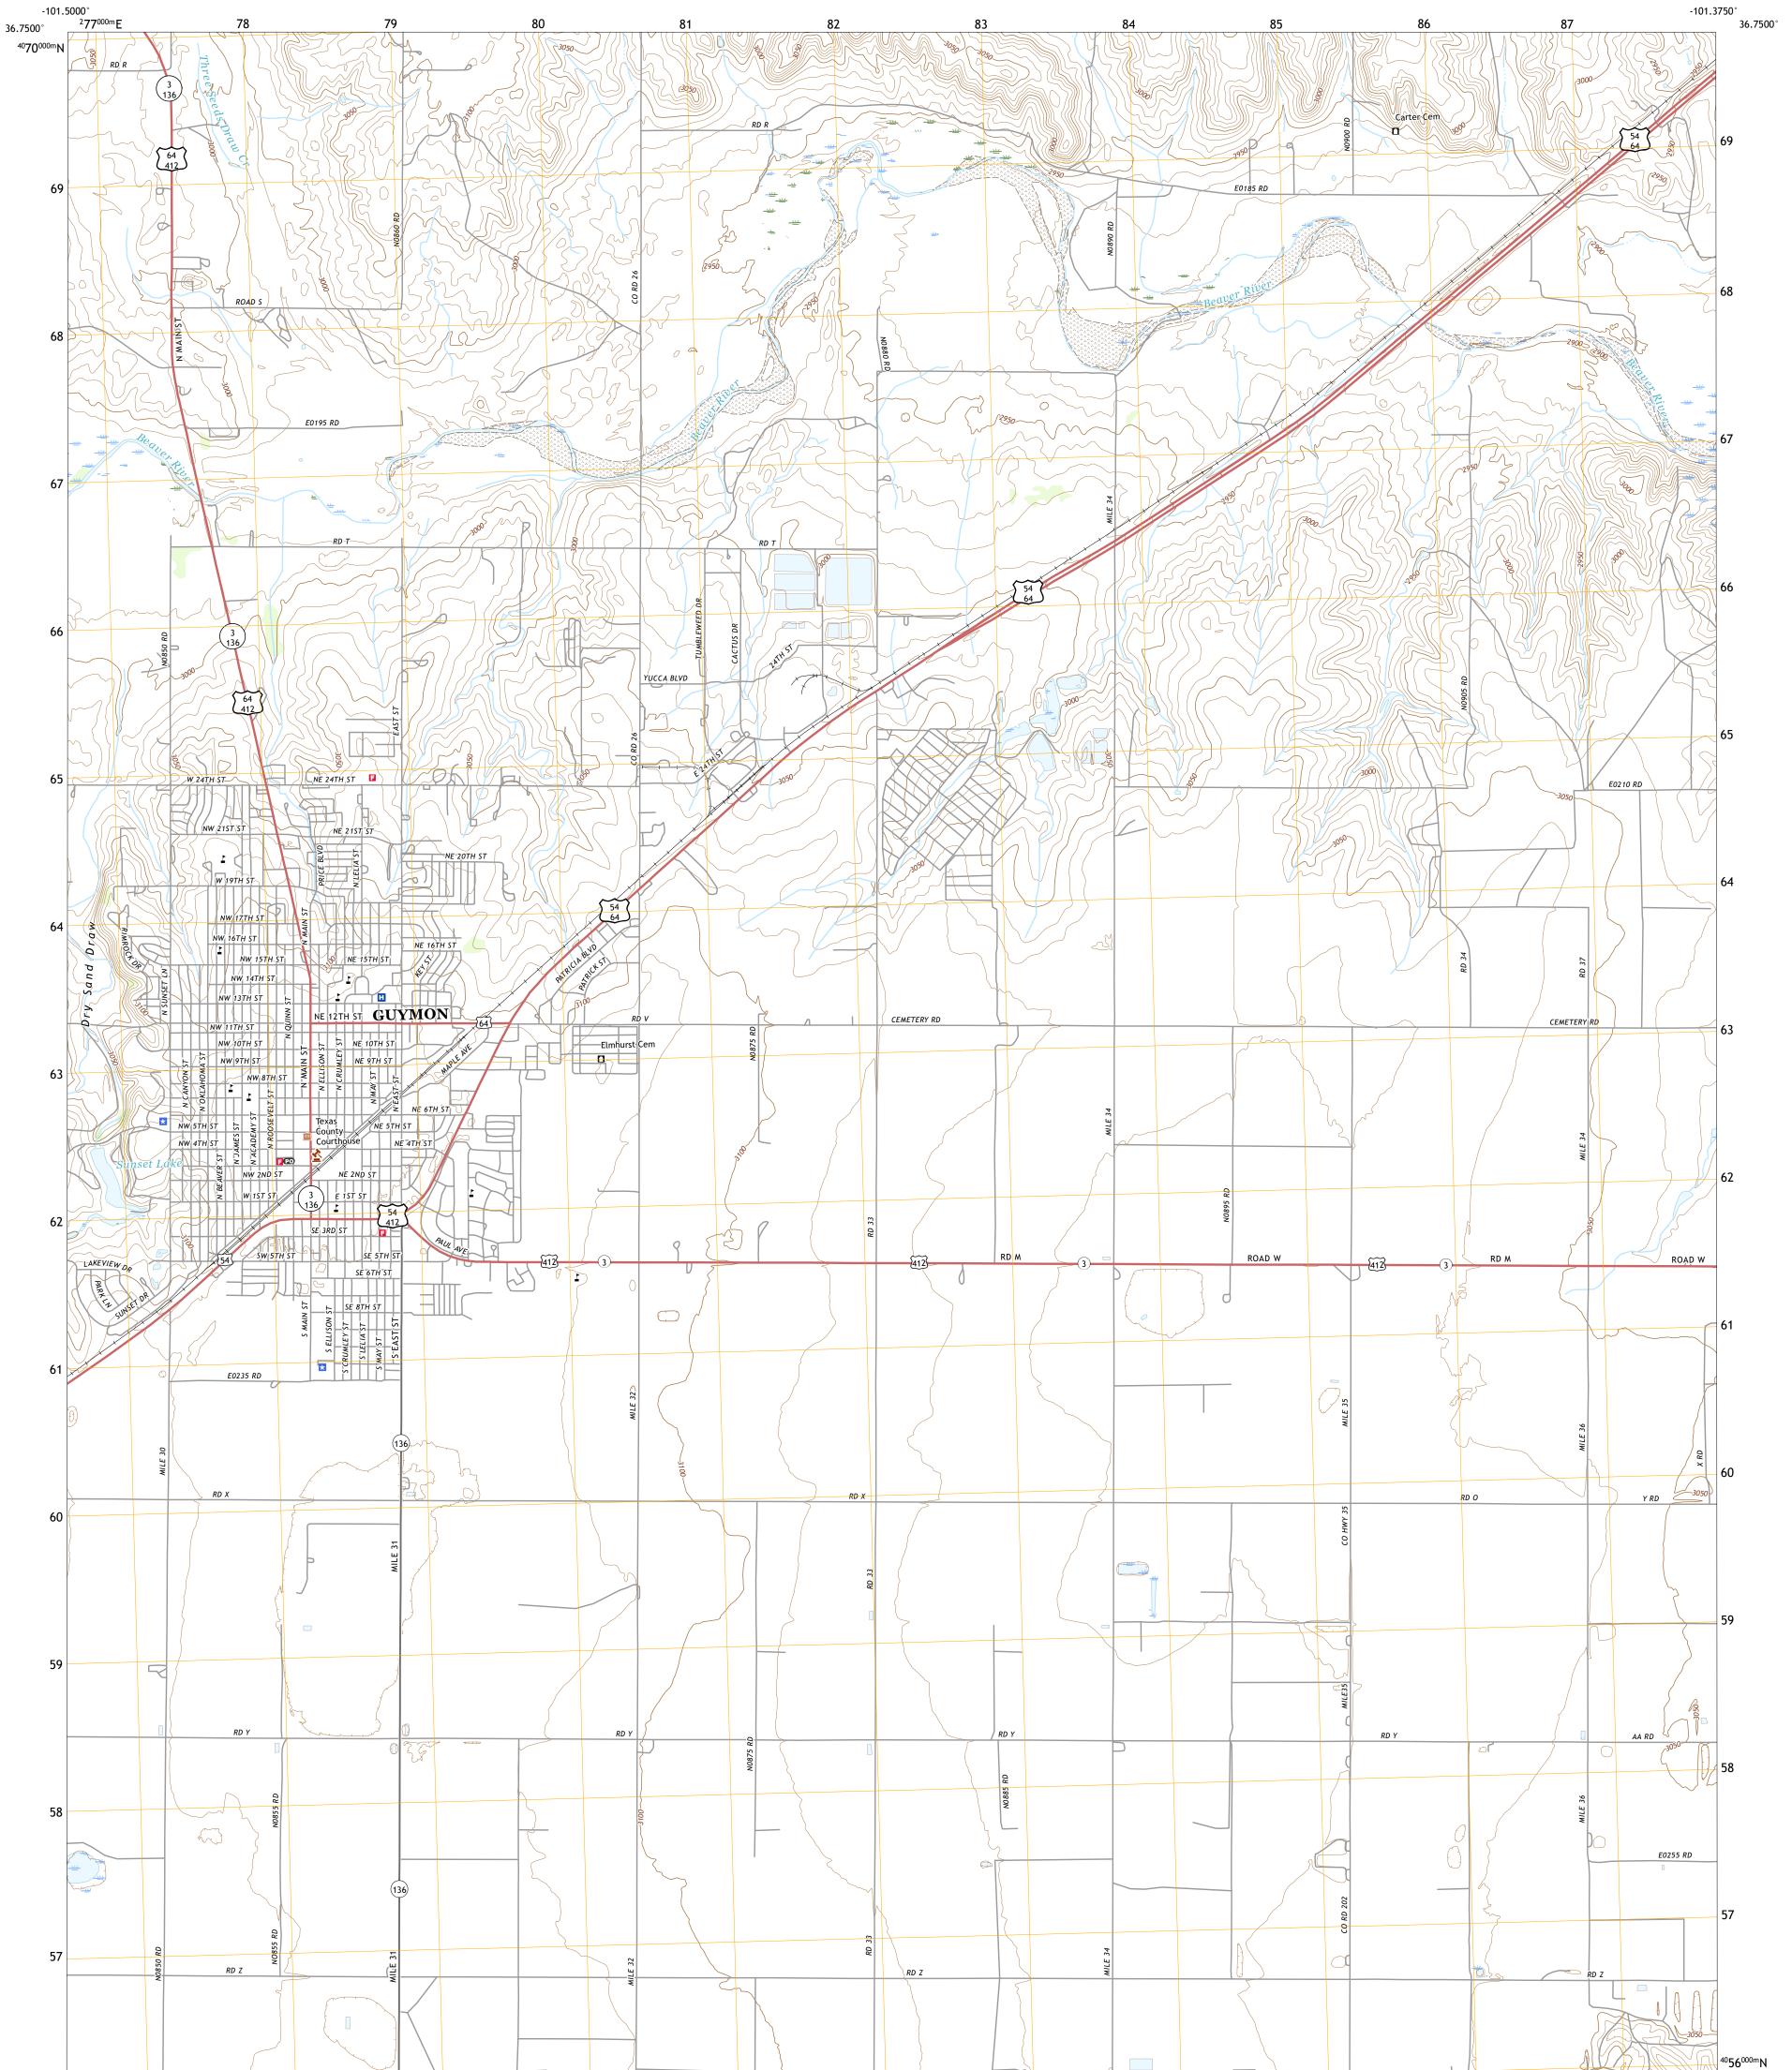

## U.S. DEPARTMENT OF THE INTERIOR U.S. GEOLOGICAL SURVEY

GUYMON QUADRANGLE OKLAHOMA - TEXAS COUNTY 7.5-MINUTE SERIES

Produced by the United States Geological Survey North American Datum of 1983 (NAD83) World Geodetic System of 1984 (WGS84). Projection and 1 000-meter grid:Universal Transverse Mercator, Zone 14S This map is not a legal document. Boundaries may be generalized for this map scale. Private lands within government reservations may not be shown. Obtain permission before entering private lands.