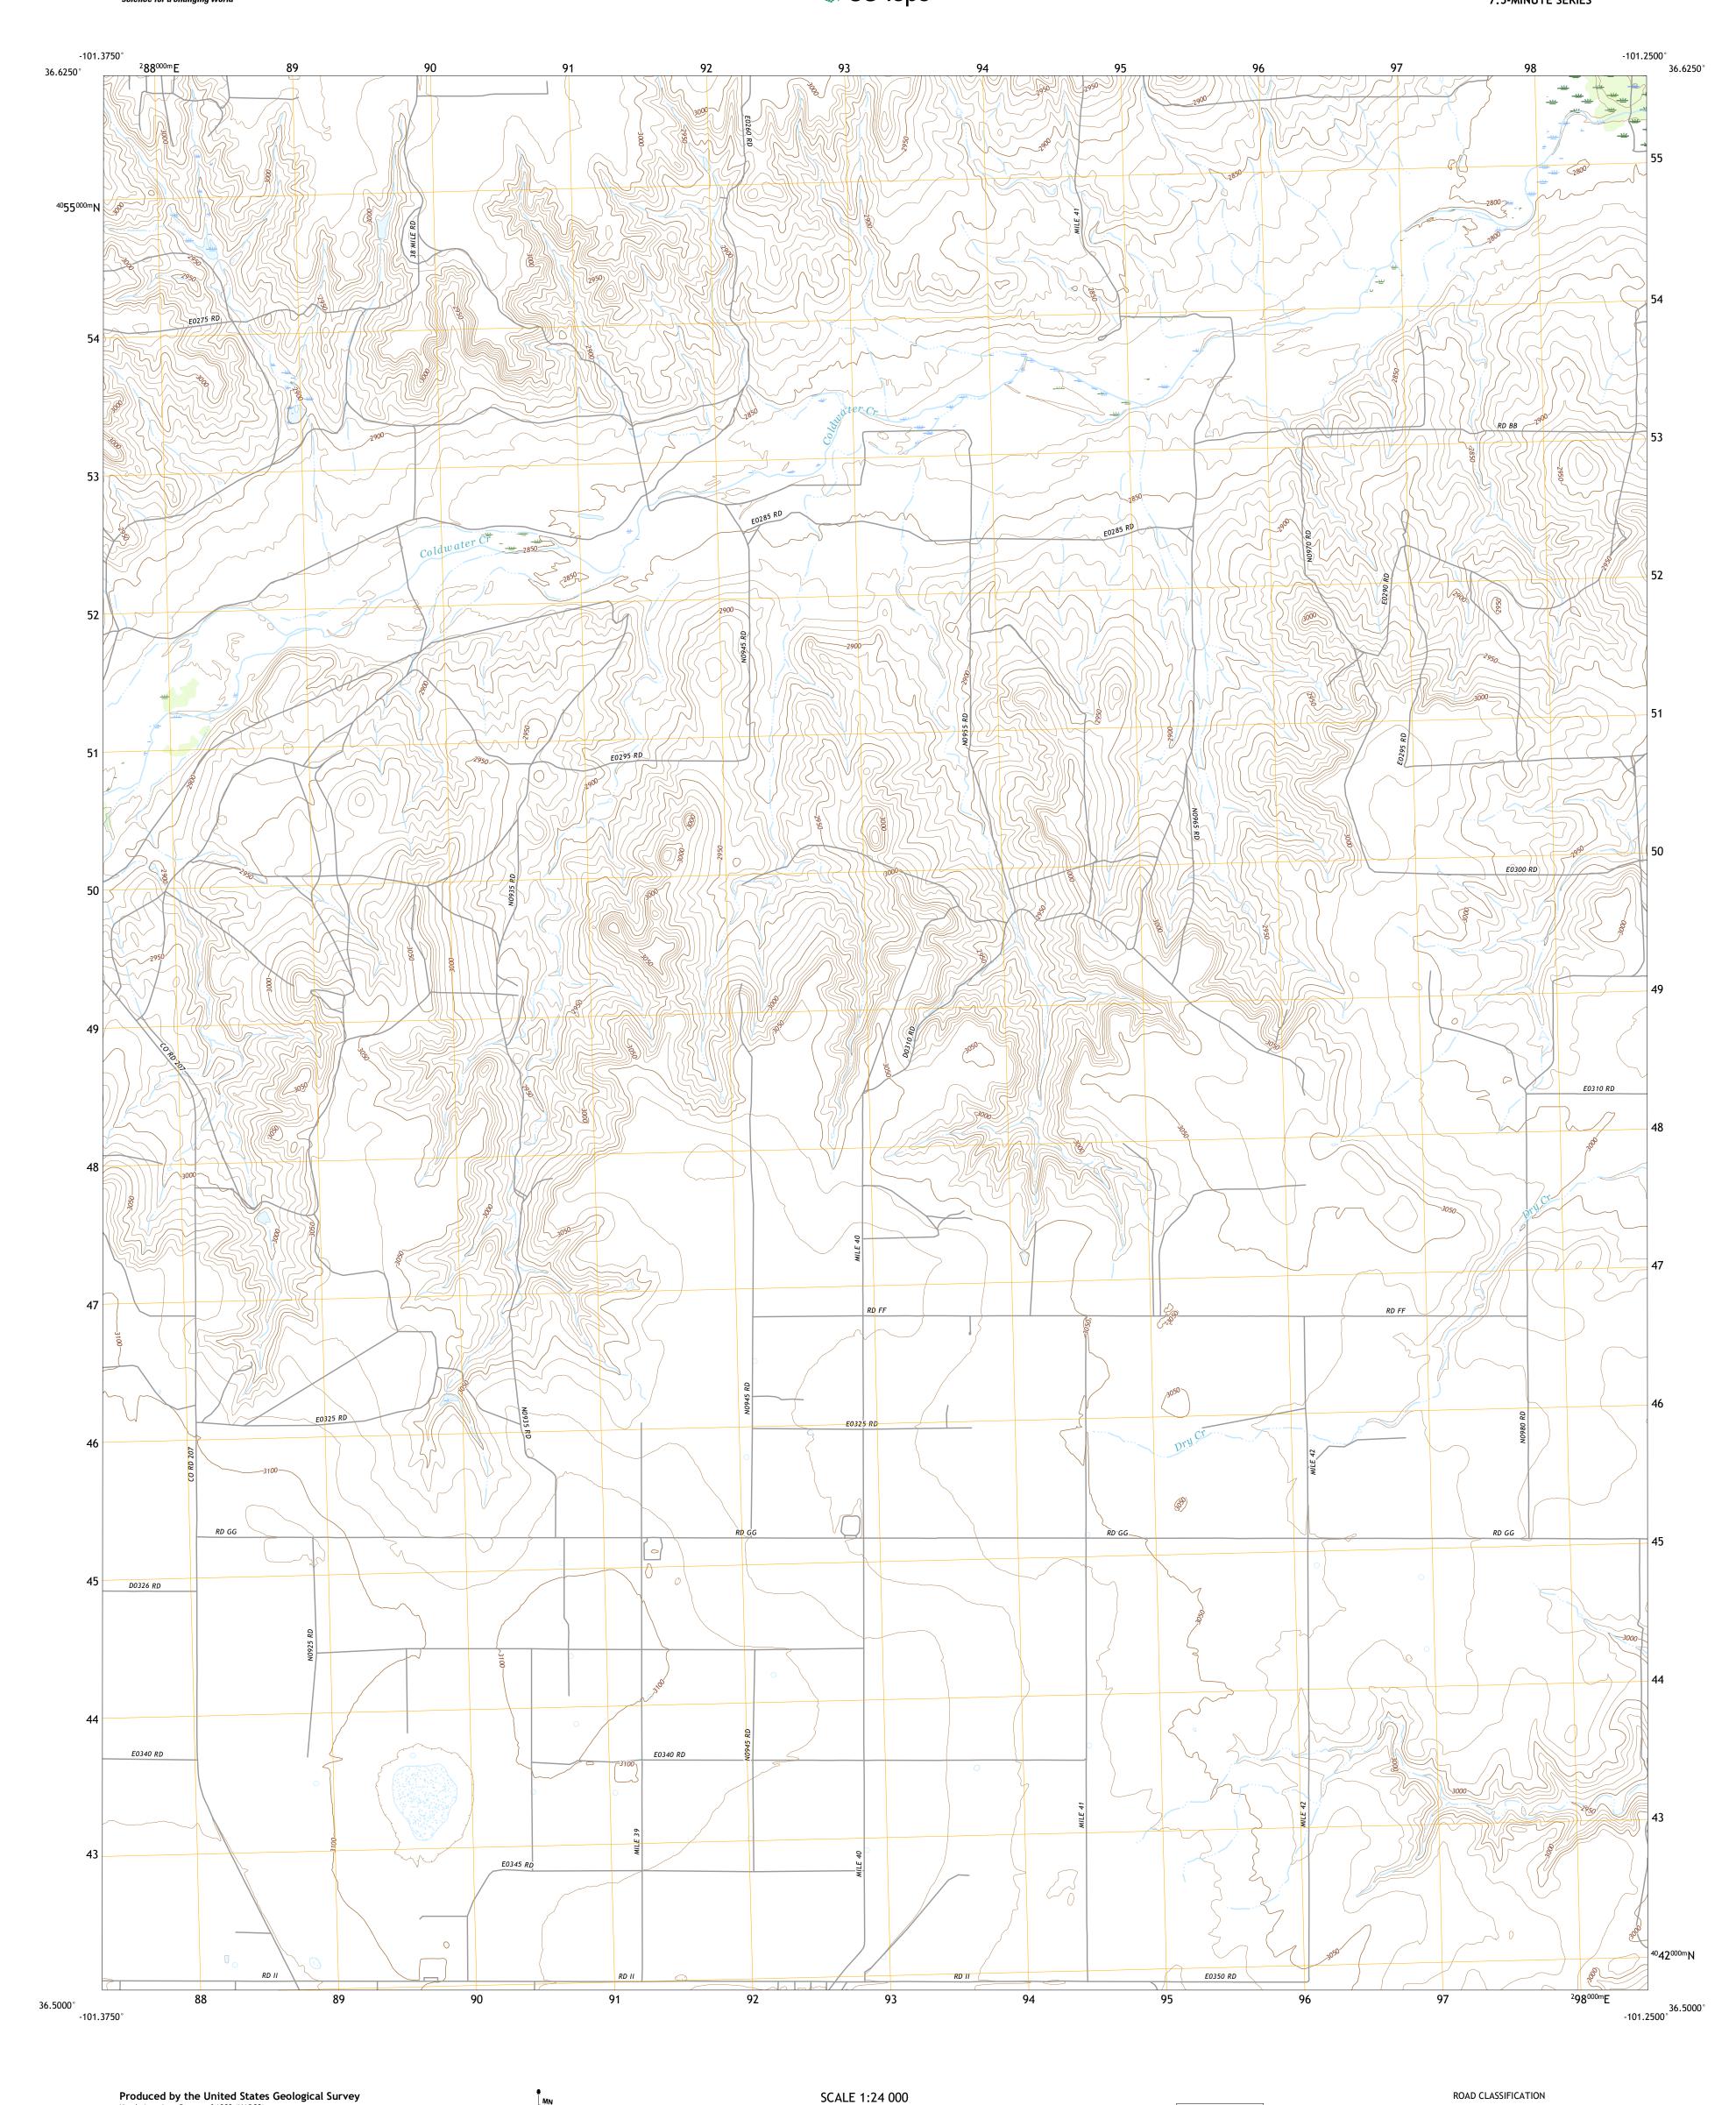

KILOMETERS

METERS

MILES

FEET

CONTOUR INTERVAL 10 FEET NORTH AMERICAN VERTICAL DATUM OF 1988

North American Datum of 1983 (NAD83) World Geodetic System of 1984 (WGS84). Projection and 1 000-meter grid:Universal Transverse Mercator, Zone 14S

entering private lands.

This map is not a legal document. Boundaries may be generalized for this map scale. Private lands within government reservations may not be shown. Obtain permission before

UTM GRID AND 2019 MAGNETIC NORTH DECLINATION AT CENTER OF SHEET