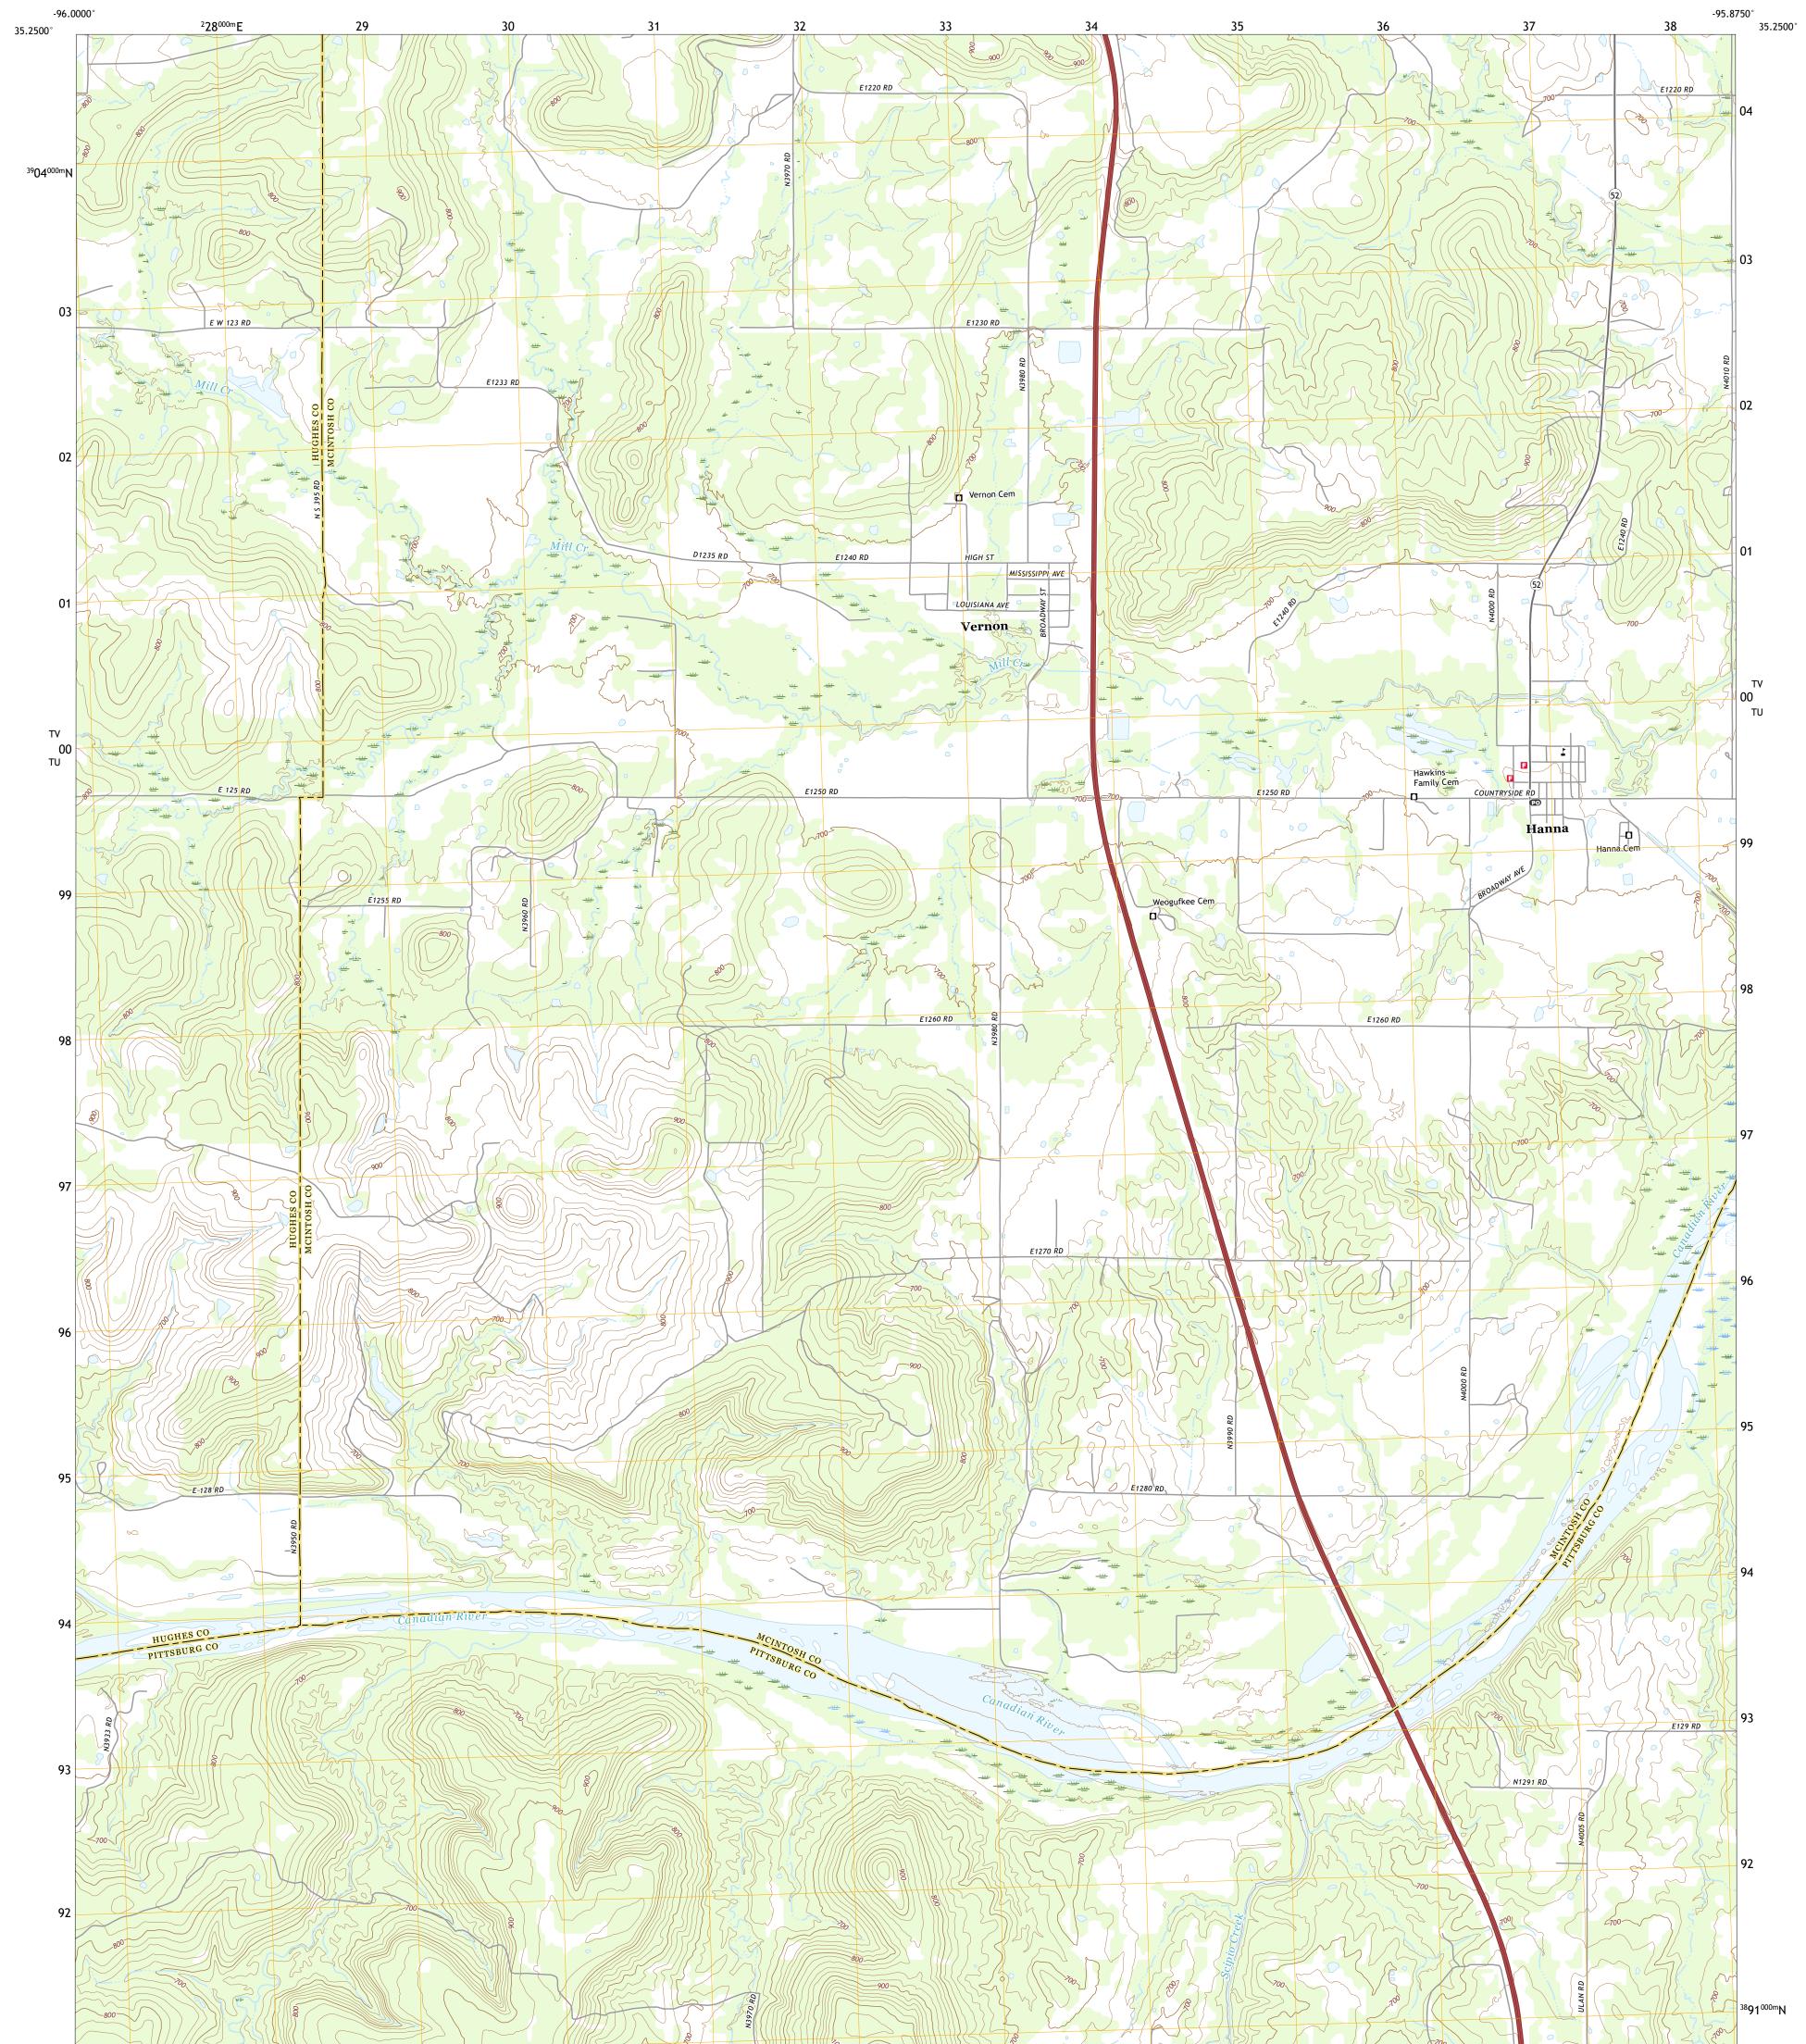

## U.S. DEPARTMENT OF THE INTERIOR U.S. GEOLOGICAL SURVEY

HANNA QUADRANGLE OKLAHOMA 7.5-MINUTE SERIES

Produced by the United States Geological Survey North American Datum of 1983 (NAD83) World Geodetic System of 1984 (WGS84). Projection and 1 000-meter grid:Universal Transverse Mercator, Zone 14S\15S This map is not a legal document. Boundaries may be generalized for this map scale. Private lands within government reservations may not be shown. Obtain permission before entering private lands.