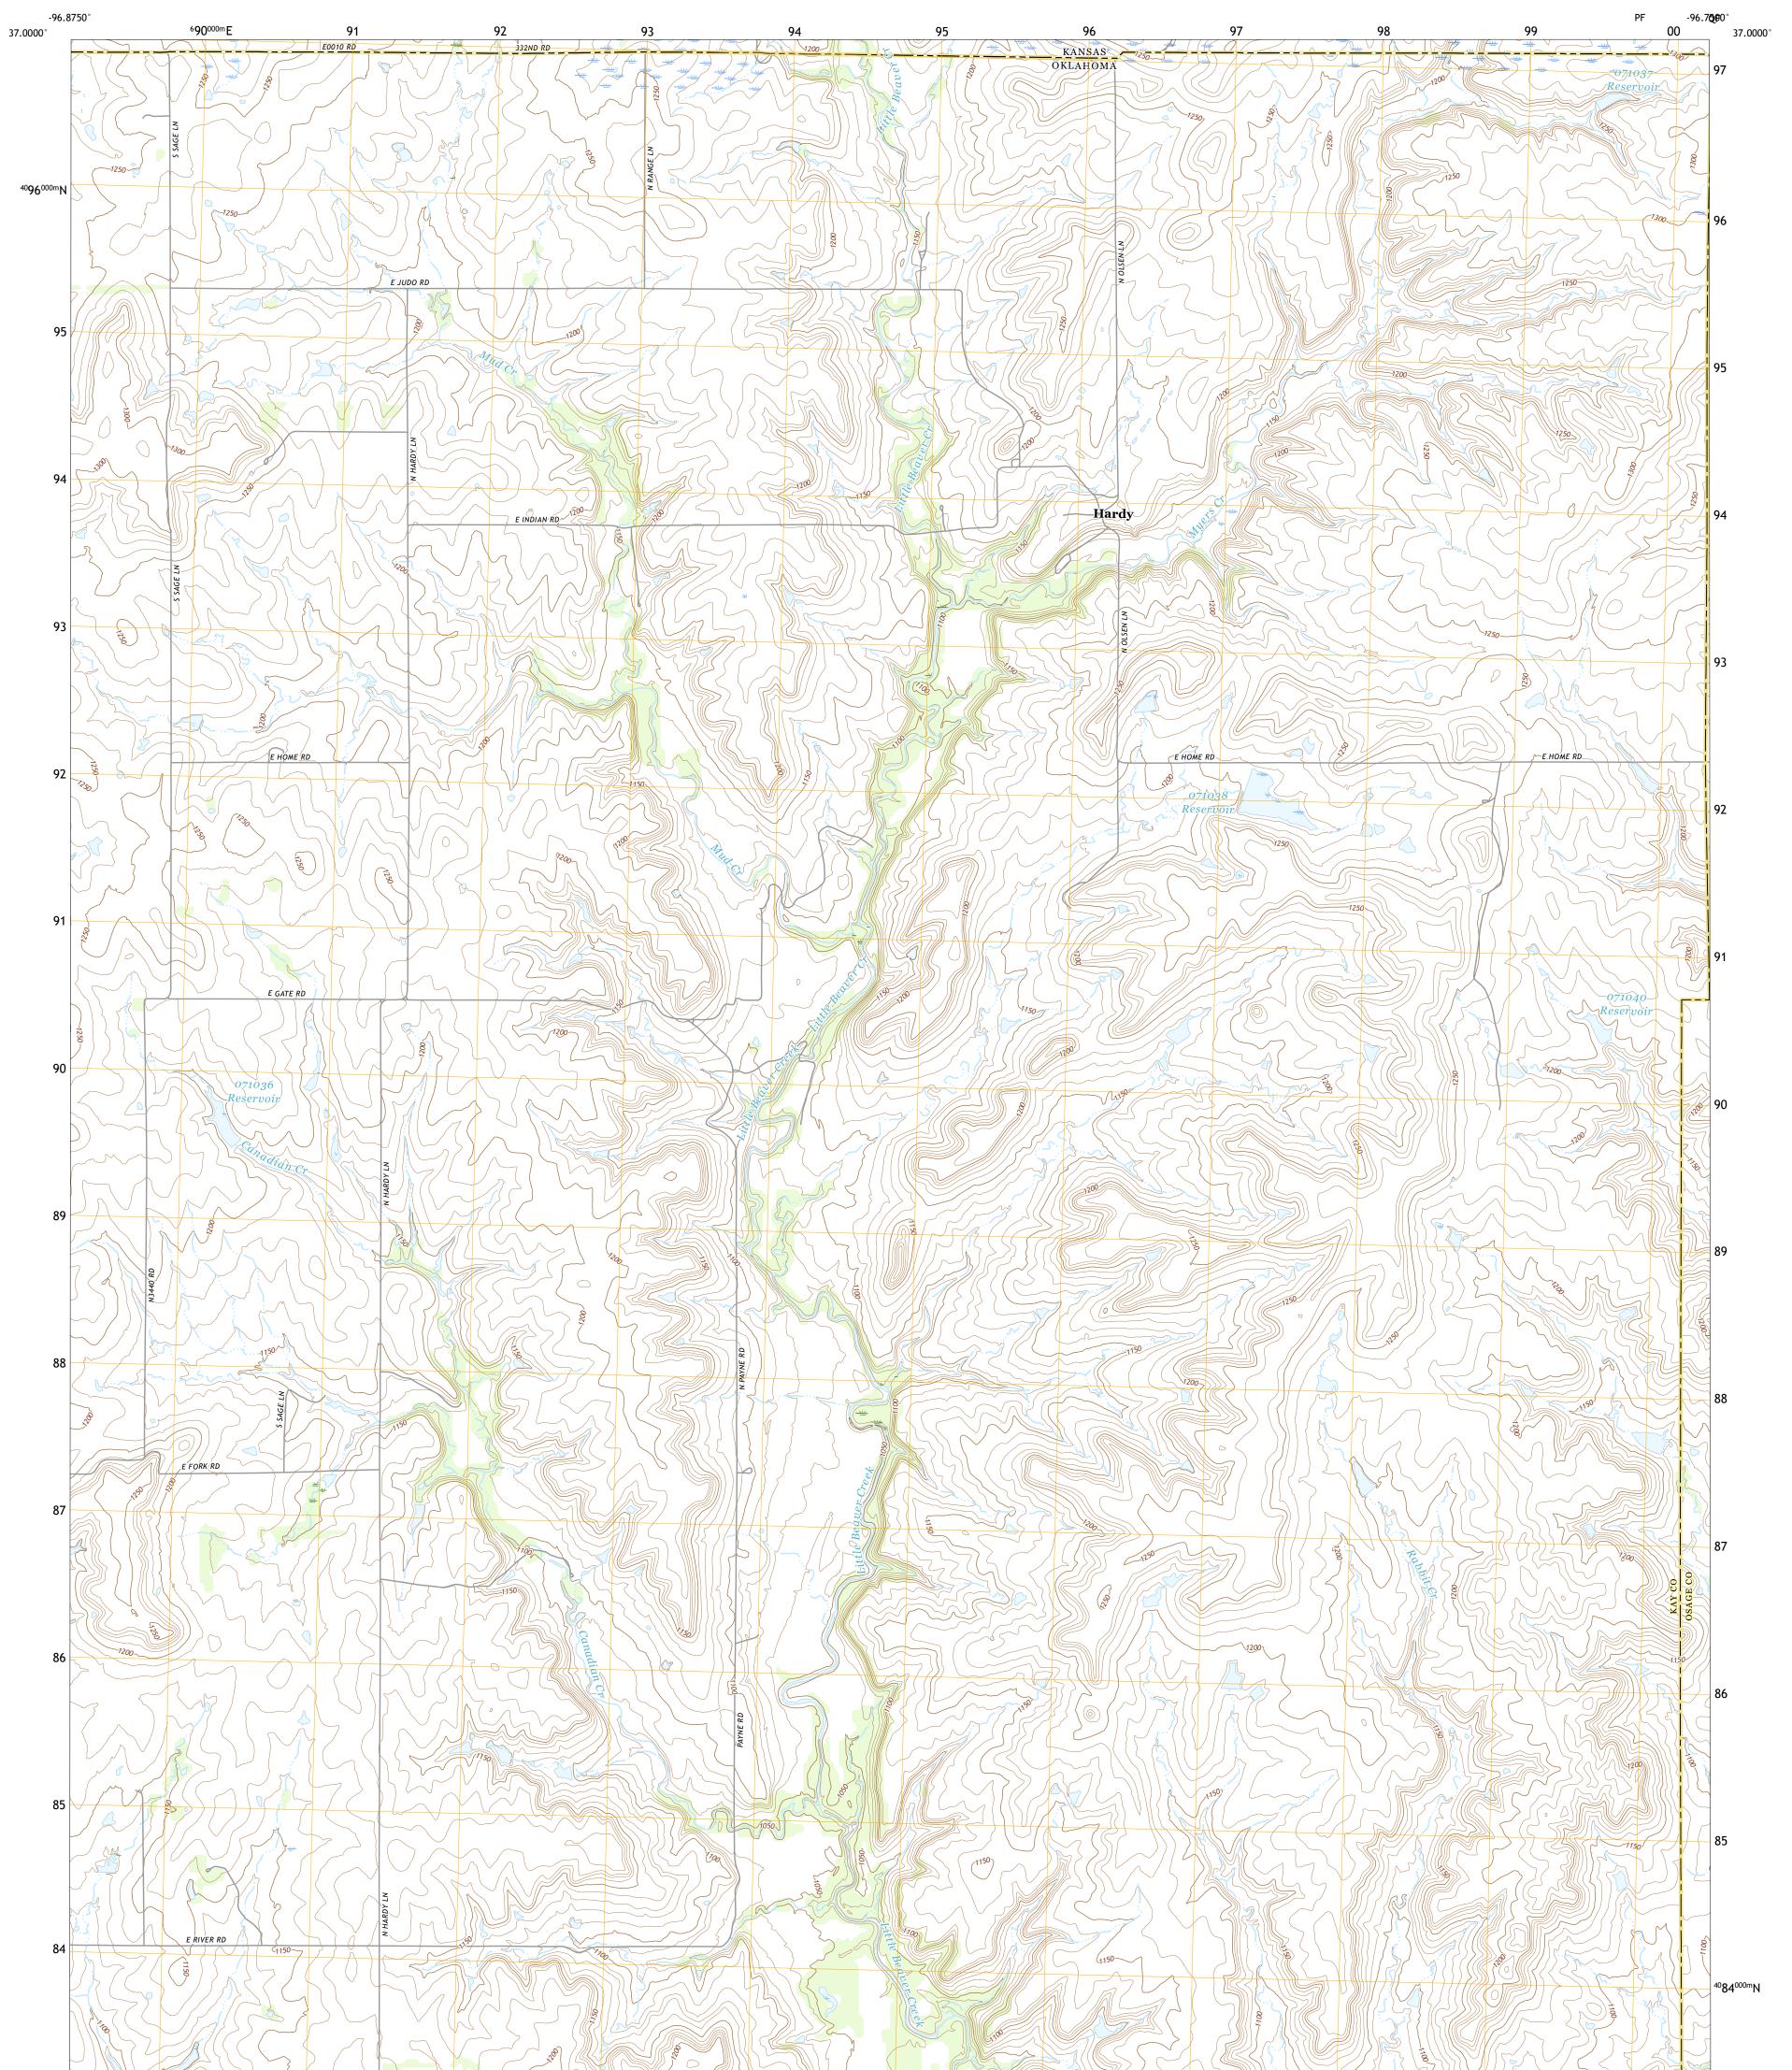

## U.S. DEPARTMENT OF THE INTERIOR U.S. GEOLOGICAL SURVEY

HARDY QUADRANGLE OKLAHOMA - KANSAS 7.5-MINUTE SERIES

Produced by the United States Geological Survey North American Datum of 1983 (NAD83) World Geodetic System of 1984 (WGS84). Projection and 1 000-meter grid:Universal Transverse Mercator, Zone 14S This map is not a legal document. Boundaries may be generalized for this map scale. Private lands within government reservations may not be shown. Obtain permission before entering private lands.