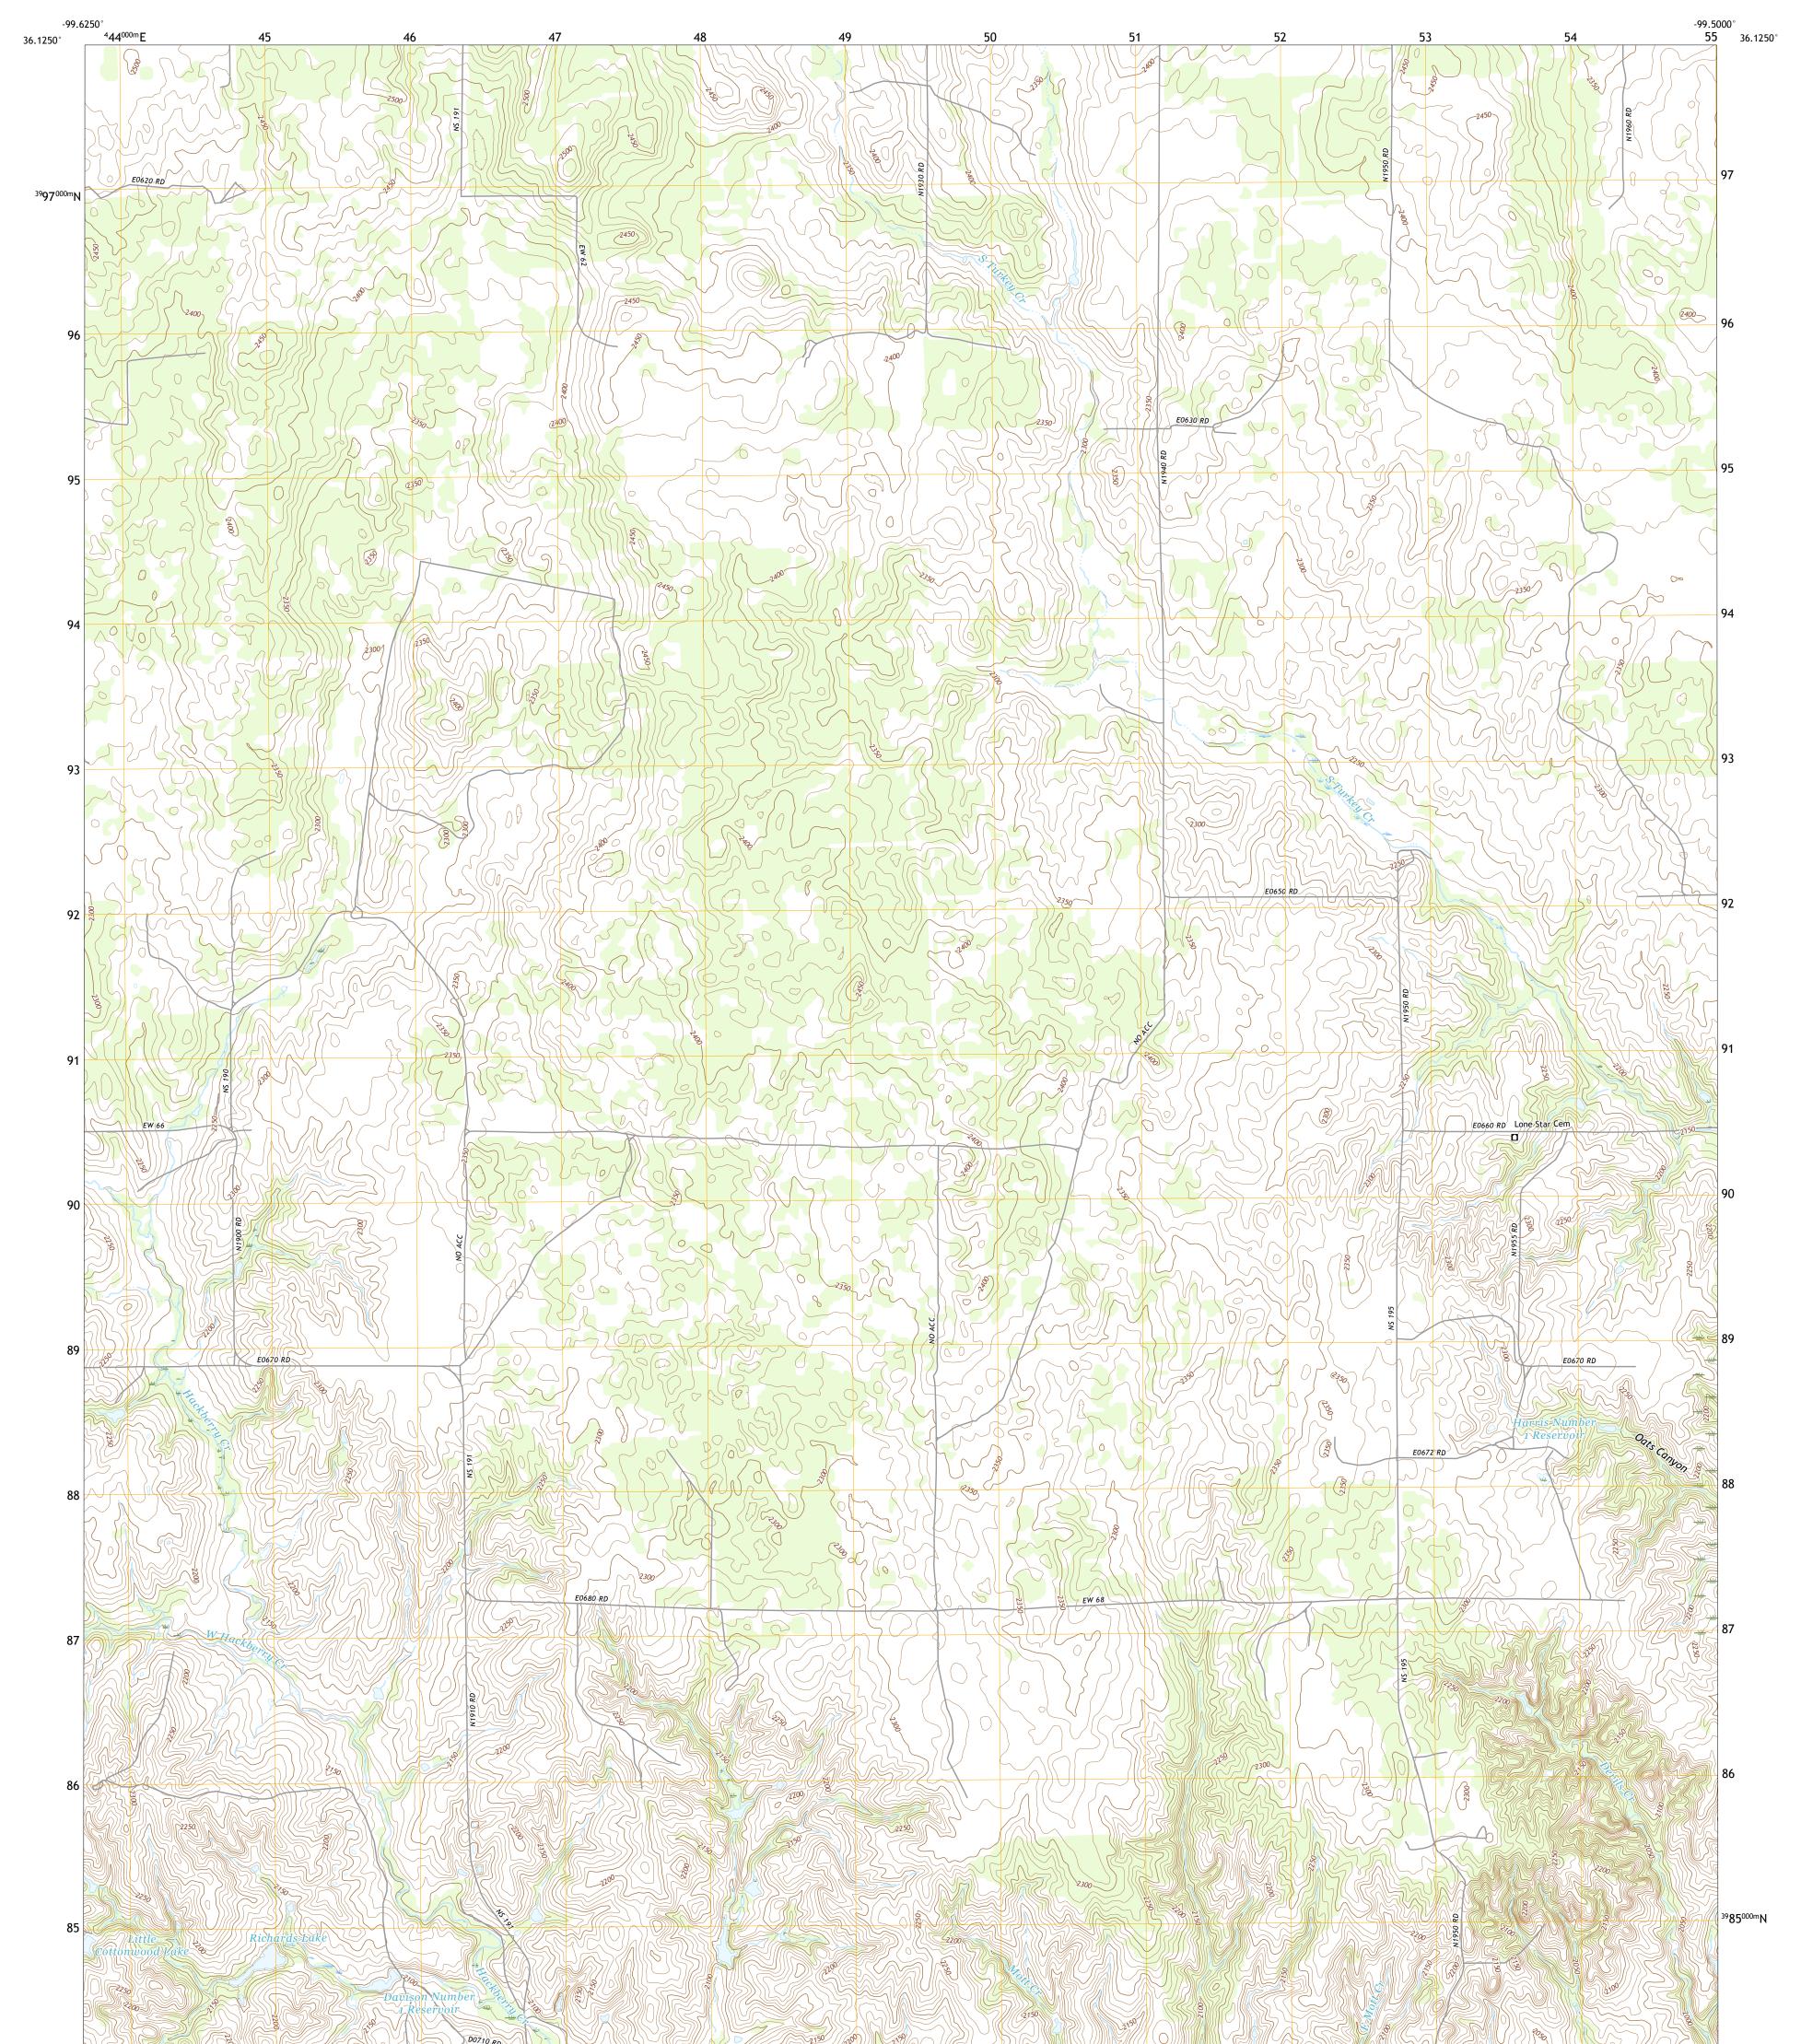

## U.S. DEPARTMENT OF THE INTERIOR U.S. GEOLOGICAL SURVEY

HARMON SE QUADRANGLE OKLAHOMA - ELLIS COUNTY 7.5-MINUTE SERIES

Produced by the United States Geological Survey North American Datum of 1983 (NAD83) World Geodetic System of 1984 (WGS84). Projection and 1 000-meter grid:Universal Transverse Mercator, Zone 14S This map is not a legal document. Boundaries may be generalized for this map scale. Private lands within government reservations may not be shown. Obtain permission before entering private lands.

Imagery......NAIP, May 2017 - July 2017 Roads......GNIS, 1979 - 2016 Hydrography......GNIS, 1979 - 2016 Hydrography......National Hydrography Dataset, 2005 - 2018 Contours......National Elevation Dataset, 2000 Boundaries......Multiple sources; see metadata file 2016 - 2017 Public Land Survey System......BLM, 2018 Wetlands......BLM, 2018