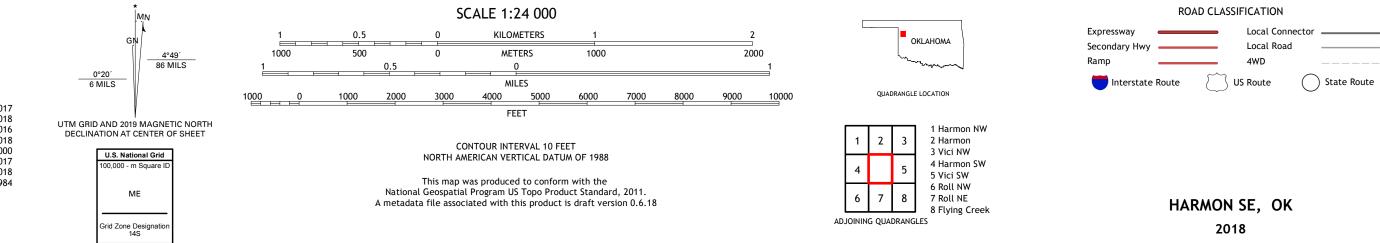

## U.S. DEPARTMENT OF THE INTERIOR U.S. GEOLOGICAL SURVEY

HARMON SE QUADRANGLE OKLAHOMA - ELLIS COUNTY 7.5-MINUTE SERIES

Produced by the United States Geological Survey North American Datum of 1983 (NAD83) World Geodetic System of 1984 (WGS84). Projection and 1 000-meter grid:Universal Transverse Mercator, Zone 14S This map is not a legal document. Boundaries may be generalized for this map scale. Private lands within government reservations may not be shown. Obtain permission before entering private lands.

Imagery......NAIP, May 2017 - July 2017 Roads......GNIS, 1979 - 2016 Hydrography......GNIS, 1979 - 2016 Hydrography......National Hydrography Dataset, 2005 - 2018 Contours......National Elevation Dataset, 2000 Boundaries......Multiple sources; see metadata file 2016 - 2017 Public Land Survey System......BLM, 2018 Wetlands......BLM, 2018