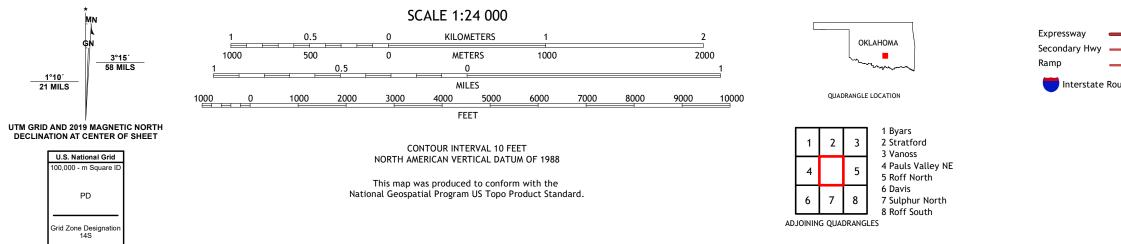

## U.S. DEPARTMENT OF THE INTERIOR U.S. GEOLOGICAL SURVEY

HART QUADRANGLE OKLAHOMA 7.5-MINUTE SERIES

Produced by the United States Geological Survey North American Datum of 1983 (NAD83) World Geodetic System of 1984 (WGS84). Projection and 1 000-meter grid:Universal Transverse Mercator, Zone 145 This map is not a legal document. Boundaries may be generalized for this map scale. Private lands within government reservations may not be shown. Obtain permission before entering private lands.