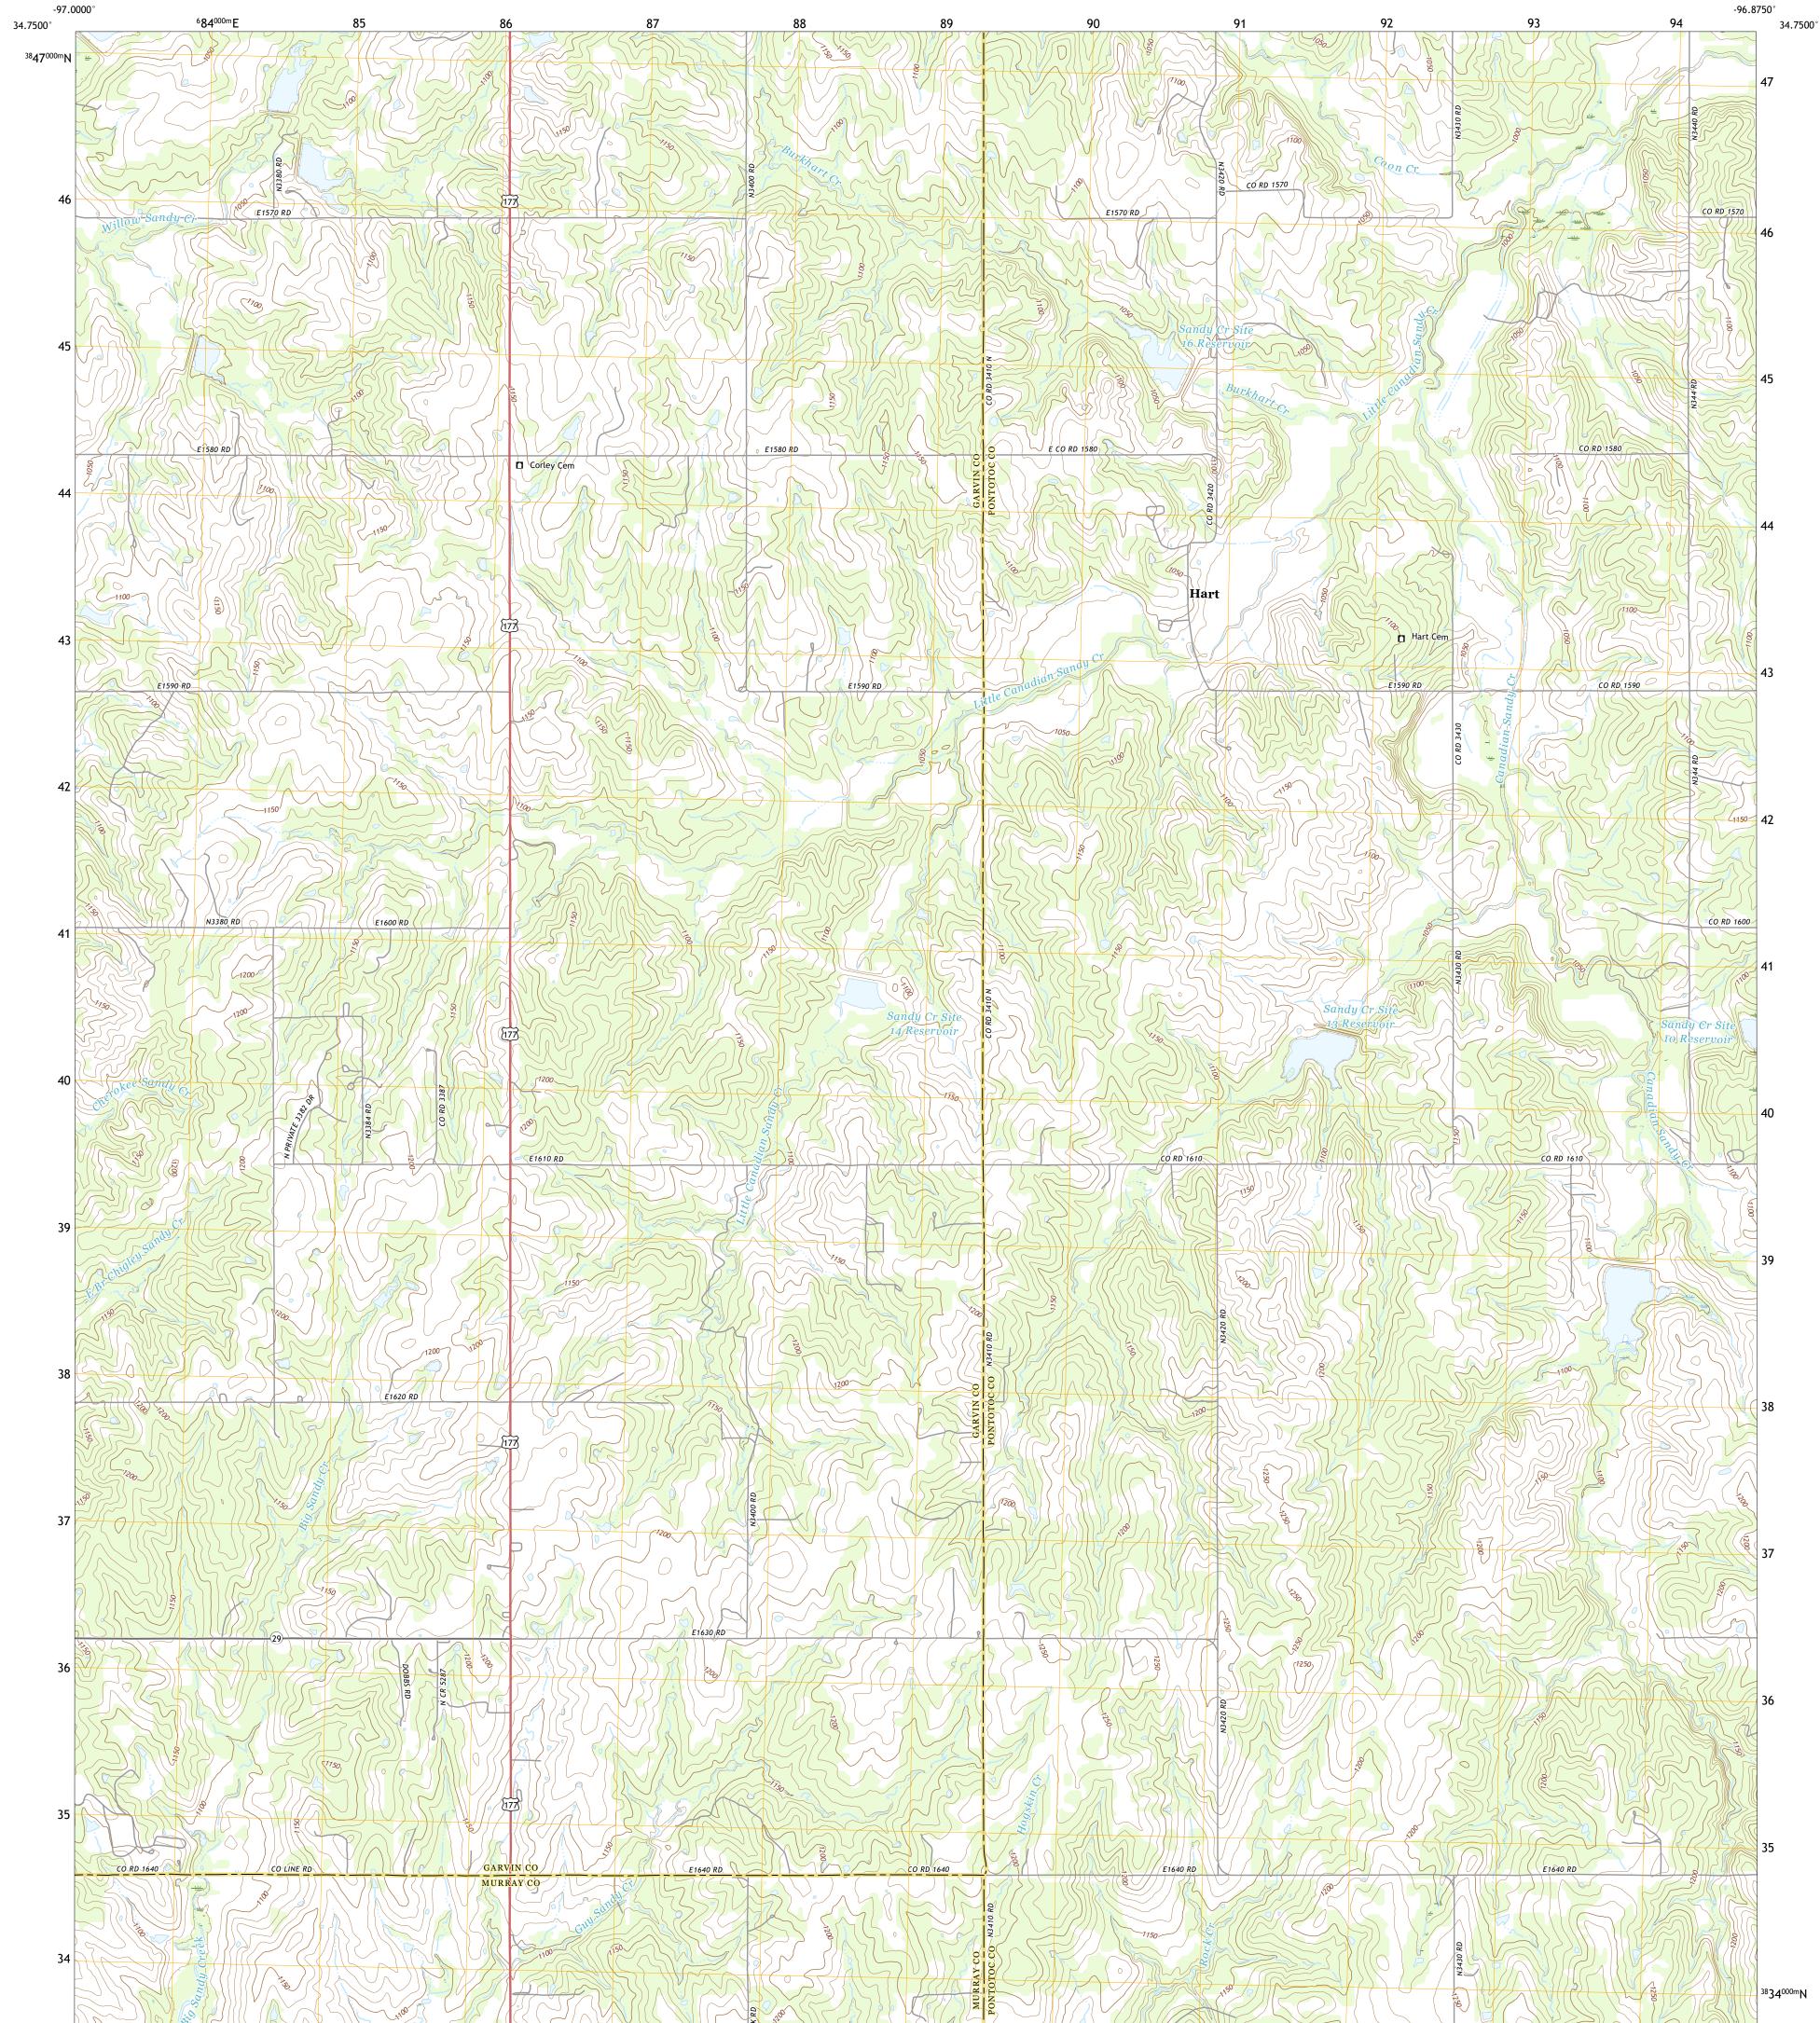

## U.S. DEPARTMENT OF THE INTERIOR U.S. GEOLOGICAL SURVEY

HART QUADRANGLE OKLAHOMA 7.5-MINUTE SERIES

Produced by the United States Geological Survey North American Datum of 1983 (NAD83) World Geodetic System of 1984 (WGS84). Projection and 1 000-meter grid:Universal Transverse Mercator, Zone 145 This map is not a legal document. Boundaries may be generalized for this map scale. Private lands within government reservations may not be shown. Obtain permission before entering private lands.

HART, OK 2022