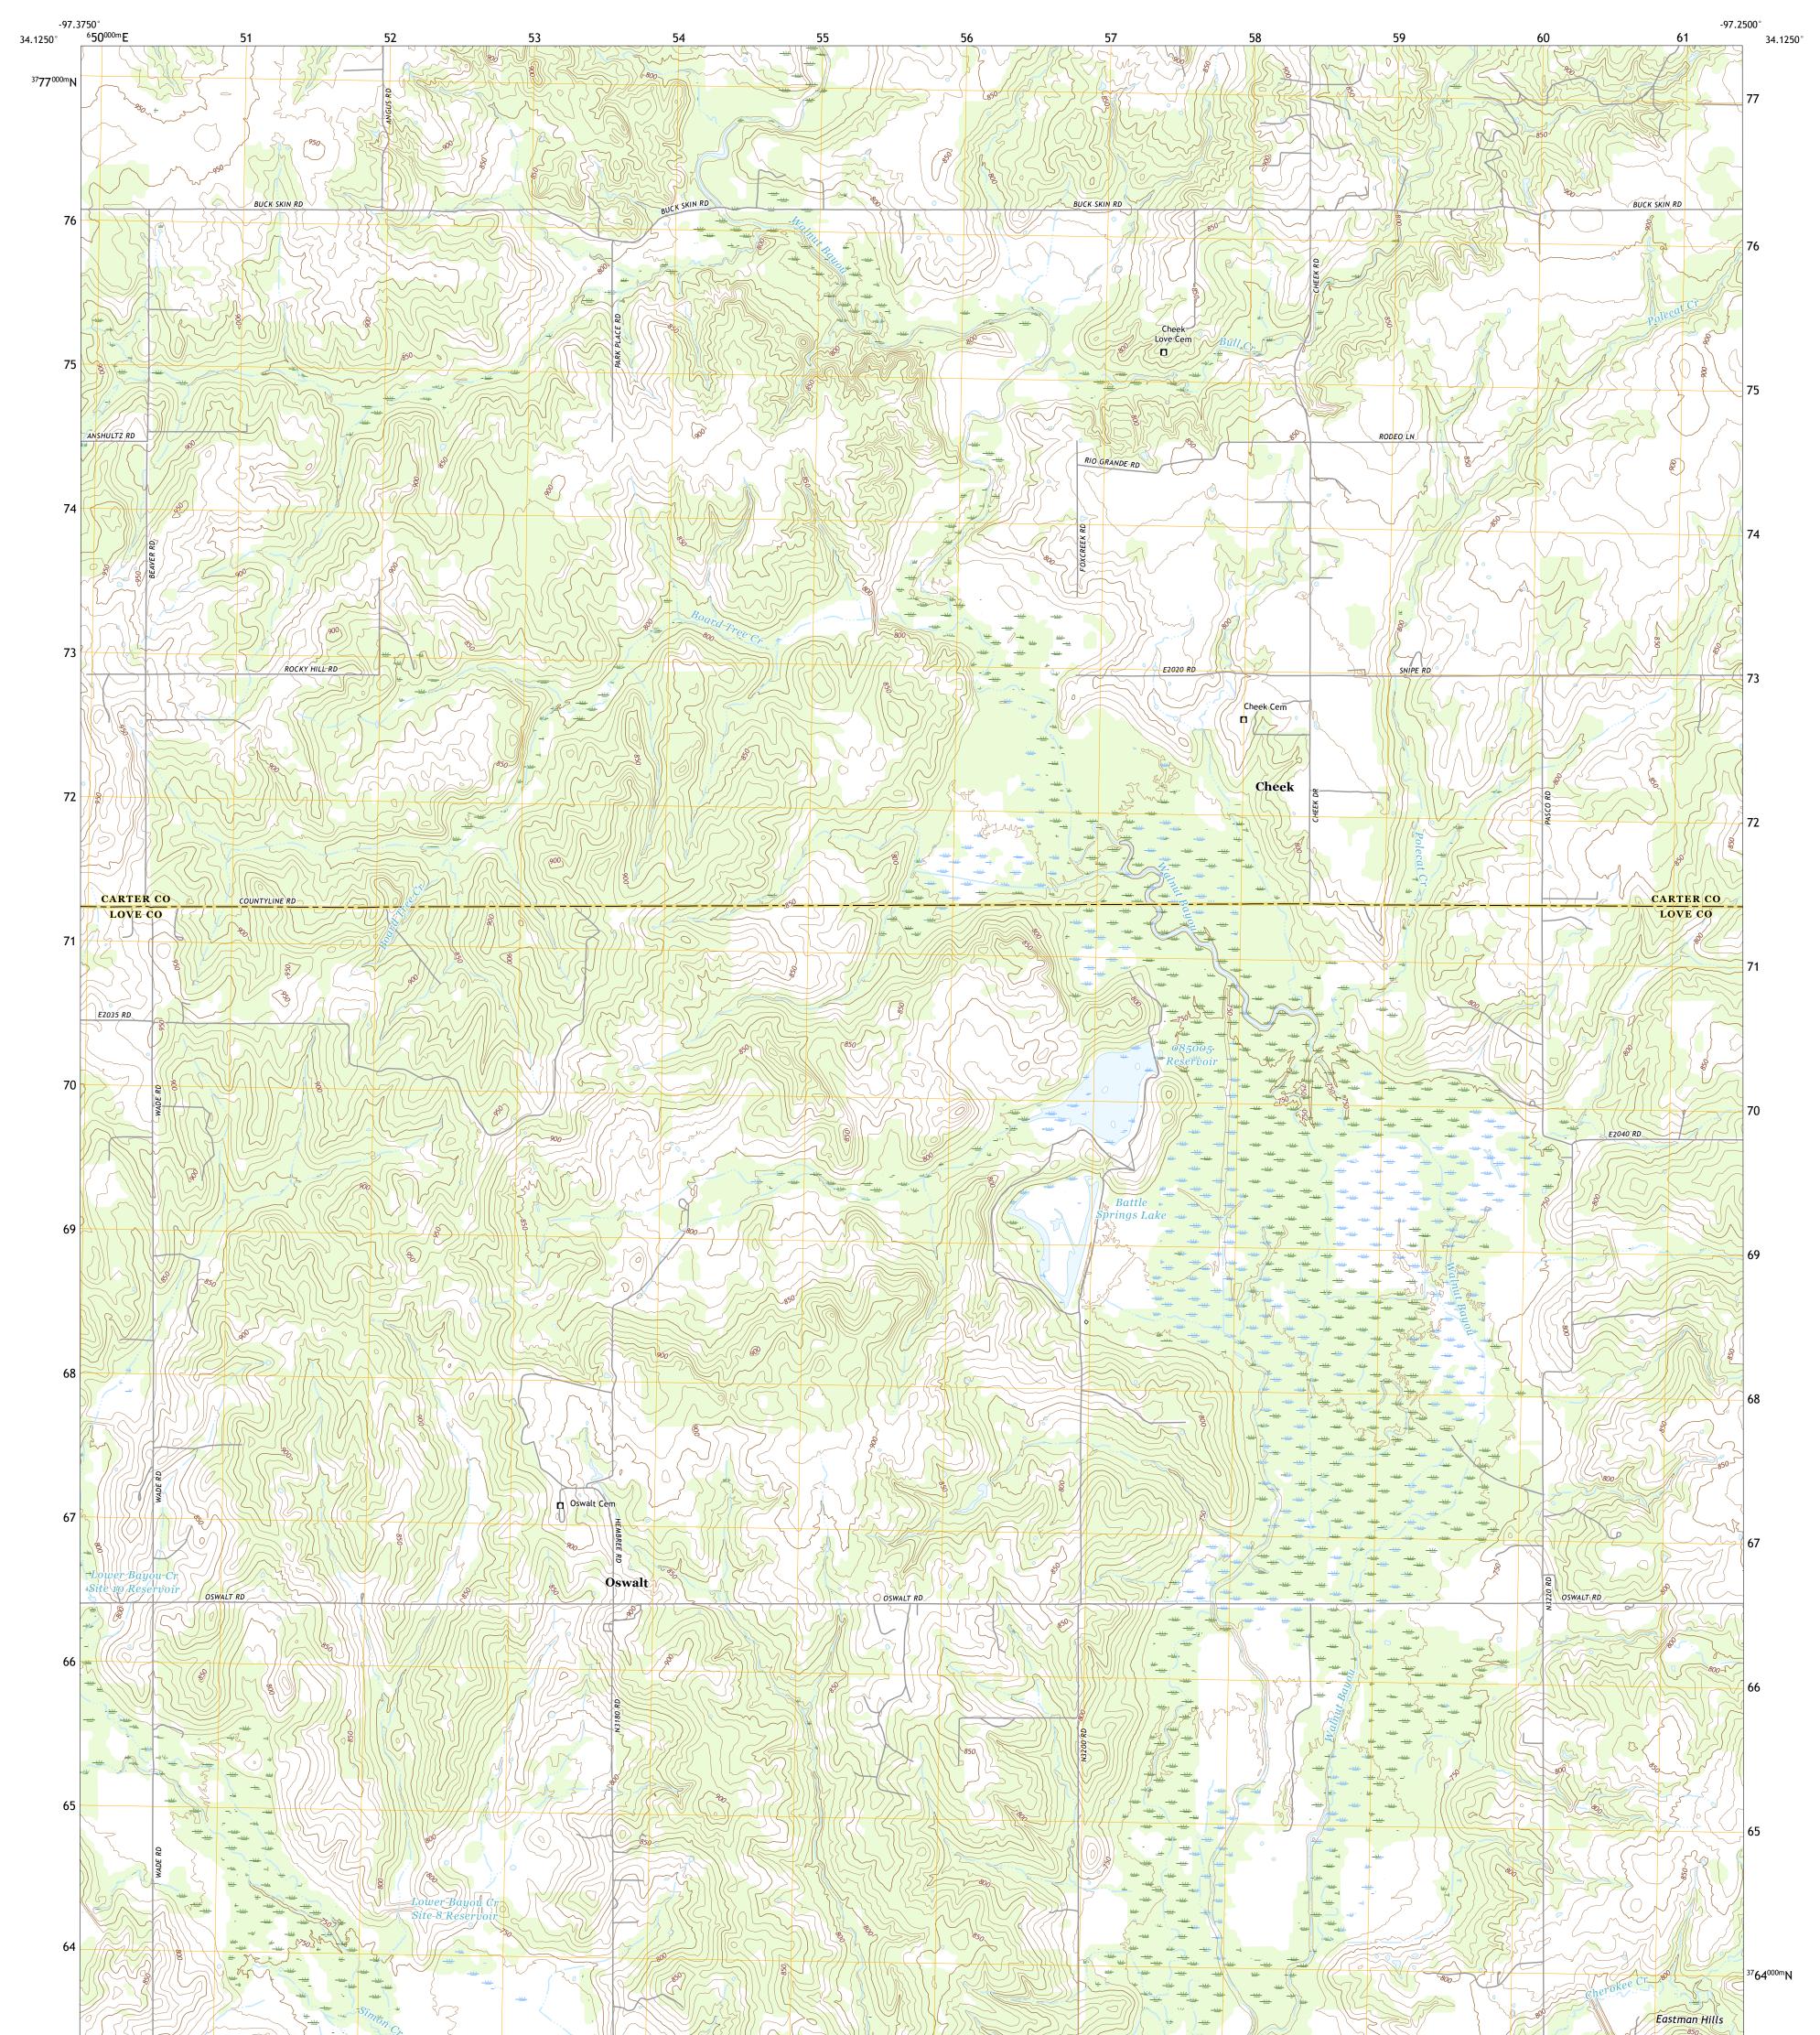

## U.S. DEPARTMENT OF THE INTERIOR U.S. GEOLOGICAL SURVEY

HEALDTON SE QUADRANGLE OKLAHOMA 7.5-MINUTE SERIES

Produced by the United States Geological Survey North American Datum of 1983 (NAD83) World Geodetic System of 1984 (WGS84). Projection and 1 000-meter grid:Universal Transverse Mercator, Zone 14S This map is not a legal document. Boundaries may be generalized for this map scale. Private lands within government reservations may not be shown. Obtain permission before entering private lands.

Imagery.......NAIP, May 2017 - July 2017 Roads......U.S. Census Bureau, 2015 - 2018 Names......GNIS, 1979 - 2016 Hydrography.....National Hydrography Dataset, 2006 - 2018 Contours.....Multiple sources; see metadata file 2016 - 2017 Public Land Survey System......BLM, 2018 Wetlands.....BLM, 2018