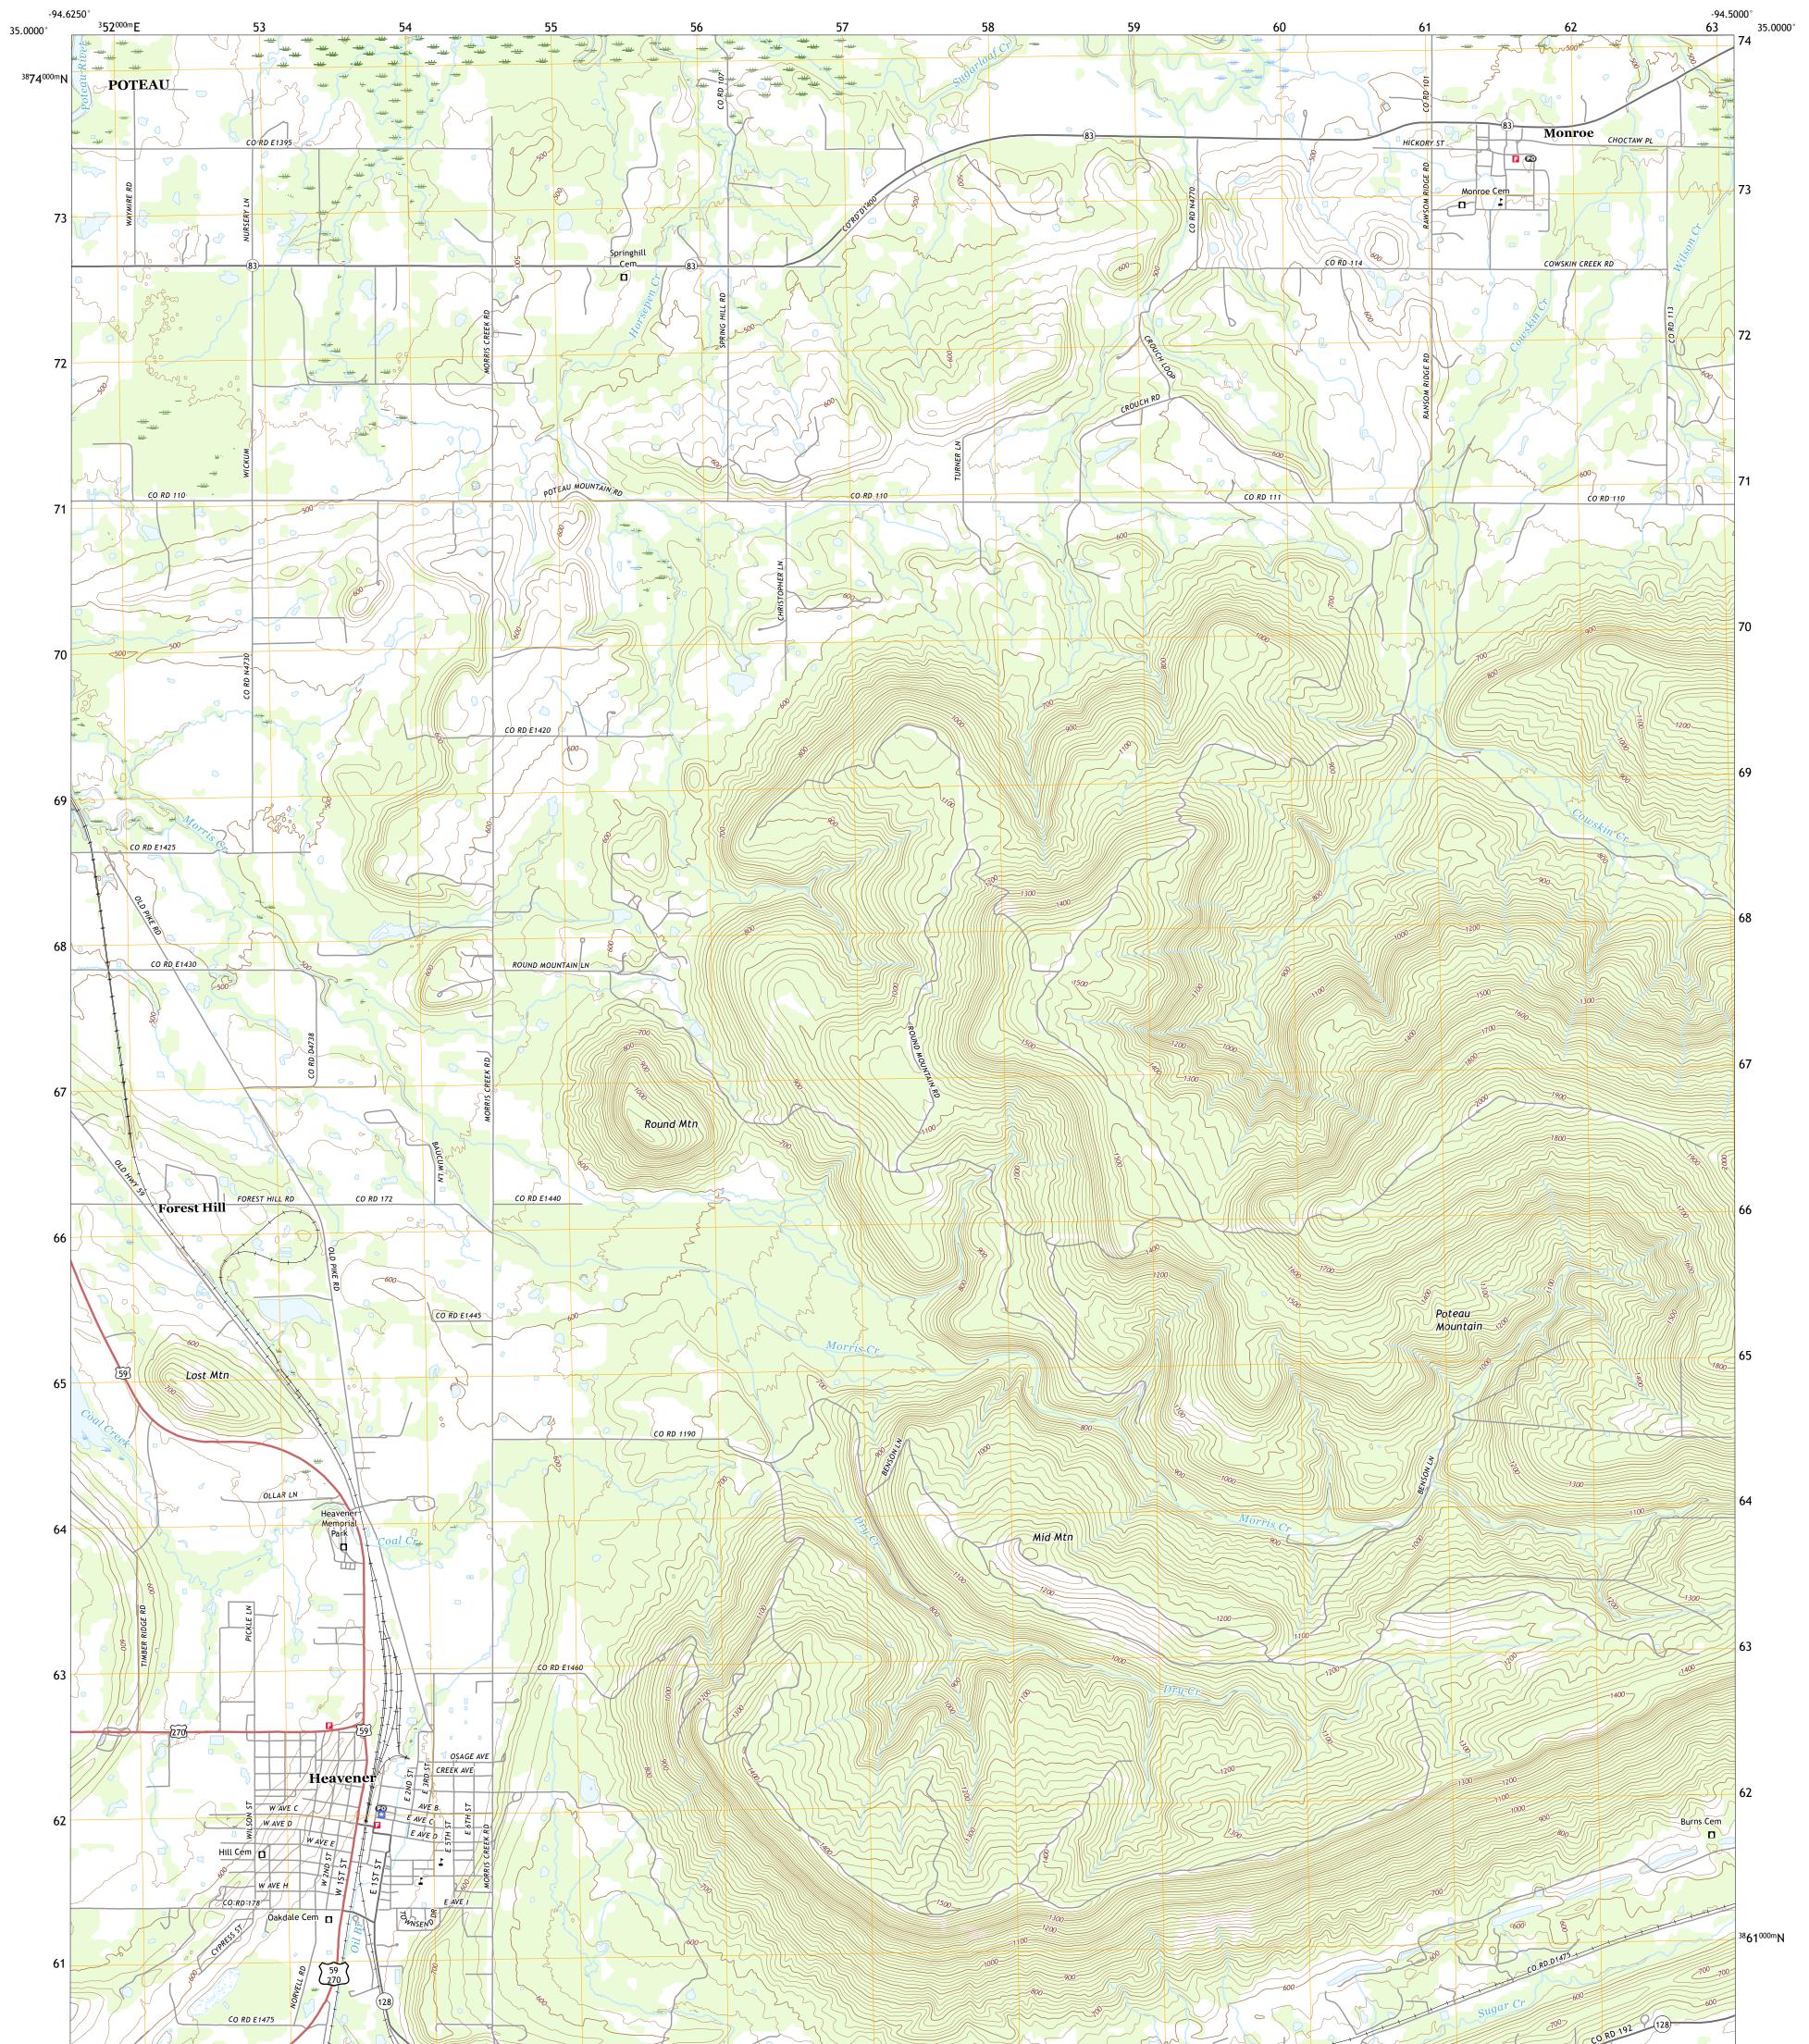

## U.S. DEPARTMENT OF THE INTERIOR U.S. GEOLOGICAL SURVEY

HEAVENER QUADRANGLE OKLAHOMA - LE FLORE COUNTY 7.5-MINUTE SERIES

Produced by the United States Geological Survey North American Datum of 1983 (NAD83) World Geodetic System of 1984 (WGS84). Projection and 1 000-meter grid:Universal Transverse Mercator, Zone 15S This map is not a legal document. Boundaries may be generalized for this map scale. Private lands within government reservations may not be shown. Obtain permission before entering private lands.