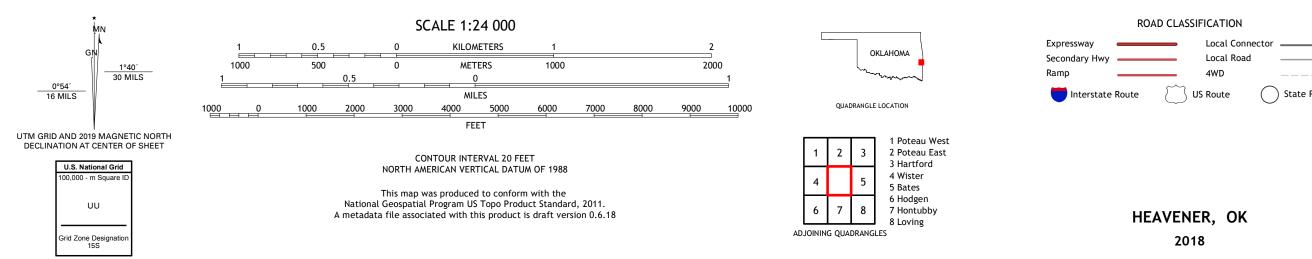

## U.S. DEPARTMENT OF THE INTERIOR U.S. GEOLOGICAL SURVEY

HEAVENER QUADRANGLE OKLAHOMA - LE FLORE COUNTY 7.5-MINUTE SERIES

Produced by the United States Geological Survey North American Datum of 1983 (NAD83) World Geodetic System of 1984 (WGS84). Projection and 1 000-meter grid:Universal Transverse Mercator, Zone 15S This map is not a legal document. Boundaries may be generalized for this map scale. Private lands within government reservations may not be shown. Obtain permission before entering private lands.