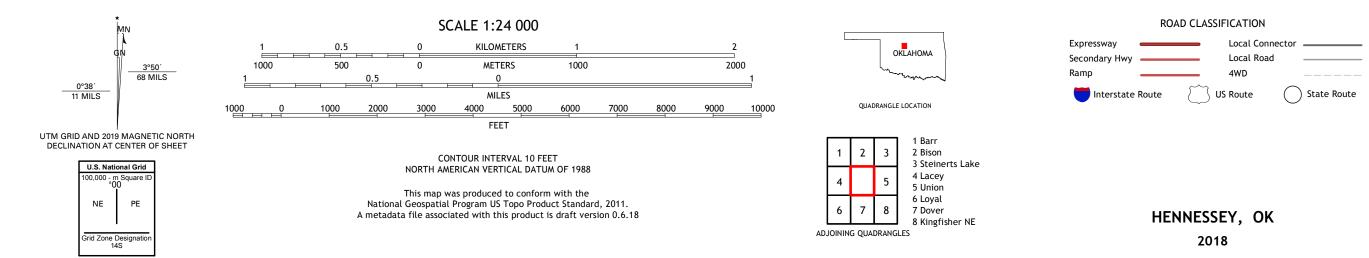

## U.S. DEPARTMENT OF THE INTERIOR U.S. GEOLOGICAL SURVEY

Produced by the United States Geological Survey North American Datum of 1983 (NAD83) World Geodetic System of 1984 (WGS84). Projection and 1 000-meter grid:Universal Transverse Mercator, Zone 14S This map is not a legal document. Boundaries may be generalized for this map scale. Private lands within government reservations may not be shown. Obtain permission before entering private lands.

ImageryNAIP, May 2017 - July 2017RoadsU.S. Census Bureau, 2015NamesGNIS, 1979 - 2018HydrographyDataset, 2002 - 2018ContoursNational Elevation Dataset, 2016BoundariesMultiple sources; see metadata file 2016 - 2017PublicLand Survey SystemWetlandsFWS National Wetlands Inventory 1981 - 2014