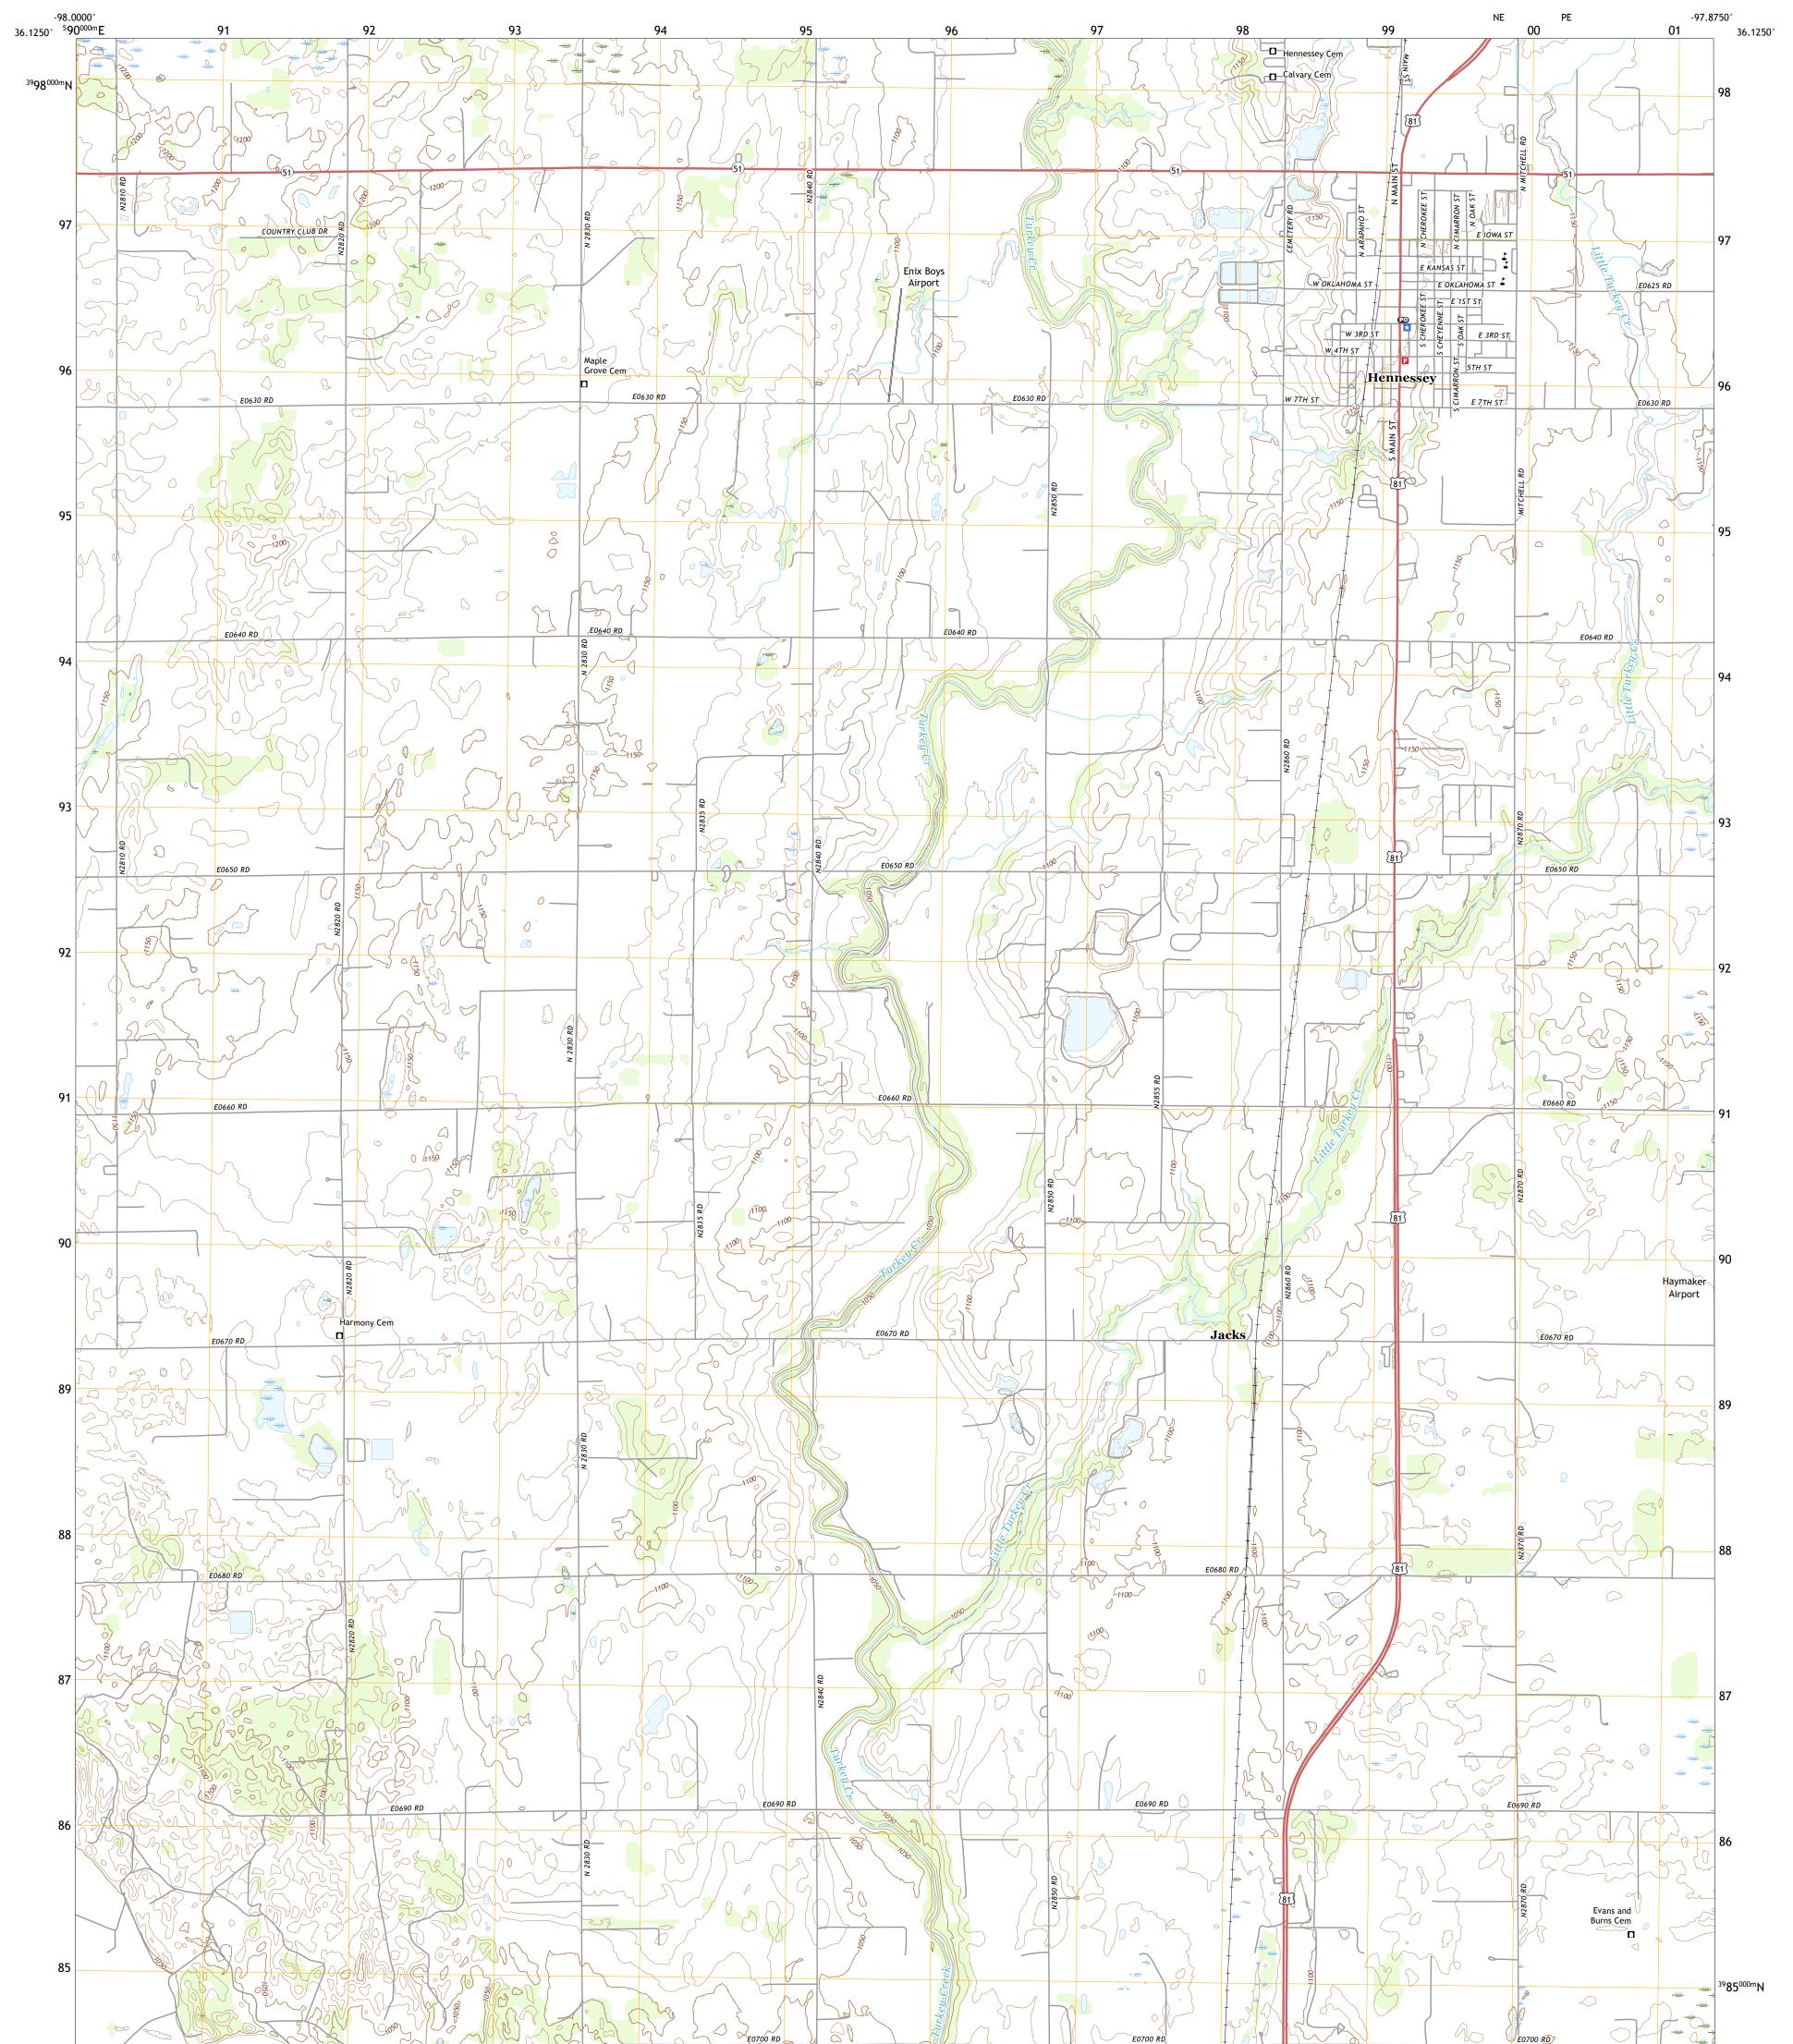

## U.S. DEPARTMENT OF THE INTERIOR U.S. GEOLOGICAL SURVEY

Produced by the United States Geological Survey North American Datum of 1983 (NAD83) World Geodetic System of 1984 (WGS84). Projection and 1 000-meter grid:Universal Transverse Mercator, Zone 14S This map is not a legal document. Boundaries may be generalized for this map scale. Private lands within government reservations may not be shown. Obtain permission before entering private lands.

ImageryNAIP, May 2017 - July 2017RoadsU.S. Census Bureau, 2015NamesGNIS, 1979 - 2018HydrographyDataset, 2002 - 2018ContoursNational Elevation Dataset, 2016BoundariesMultiple sources; see metadata file 2016 - 2017PublicLand Survey SystemWetlandsFWS National Wetlands Inventory 1981 - 2014