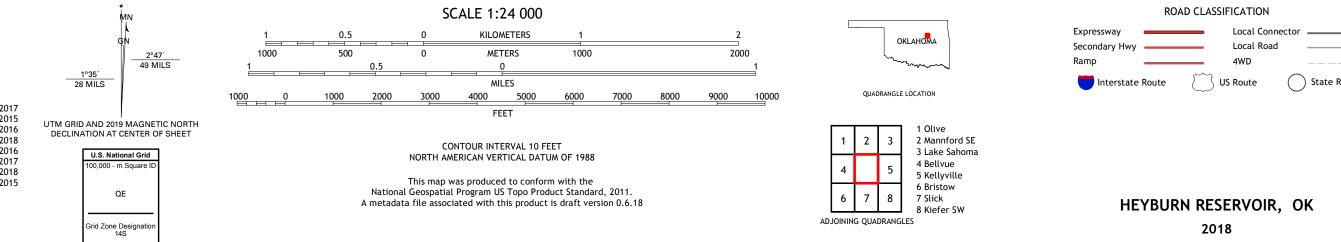

## U.S. DEPARTMENT OF THE INTERIOR U.S. GEOLOGICAL SURVEY

HEYBURN RESERVOIR QUADRANGLE OKLAHOMA - CREEK COUNTY 7.5-MINUTE SERIES

Produced by the United States Geological Survey North American Datum of 1983 (NAD83) World Geodetic System of 1984 (WGS84). Projection and 1 000-meter grid:Universal Transverse Mercator, Zone 14S This map is not a legal document. Boundaries may be generalized for this map scale. Private lands within government reservations may not be shown. Obtain permission before entering private lands.

Public Land Survey System.......BLM, Wetlands......FWS National Wetlands Inventory 1980 -2015

## NSN. 7643016388587 NGA REF NO. US GS X 24 K 20 268

\_\_\_\_

State Route