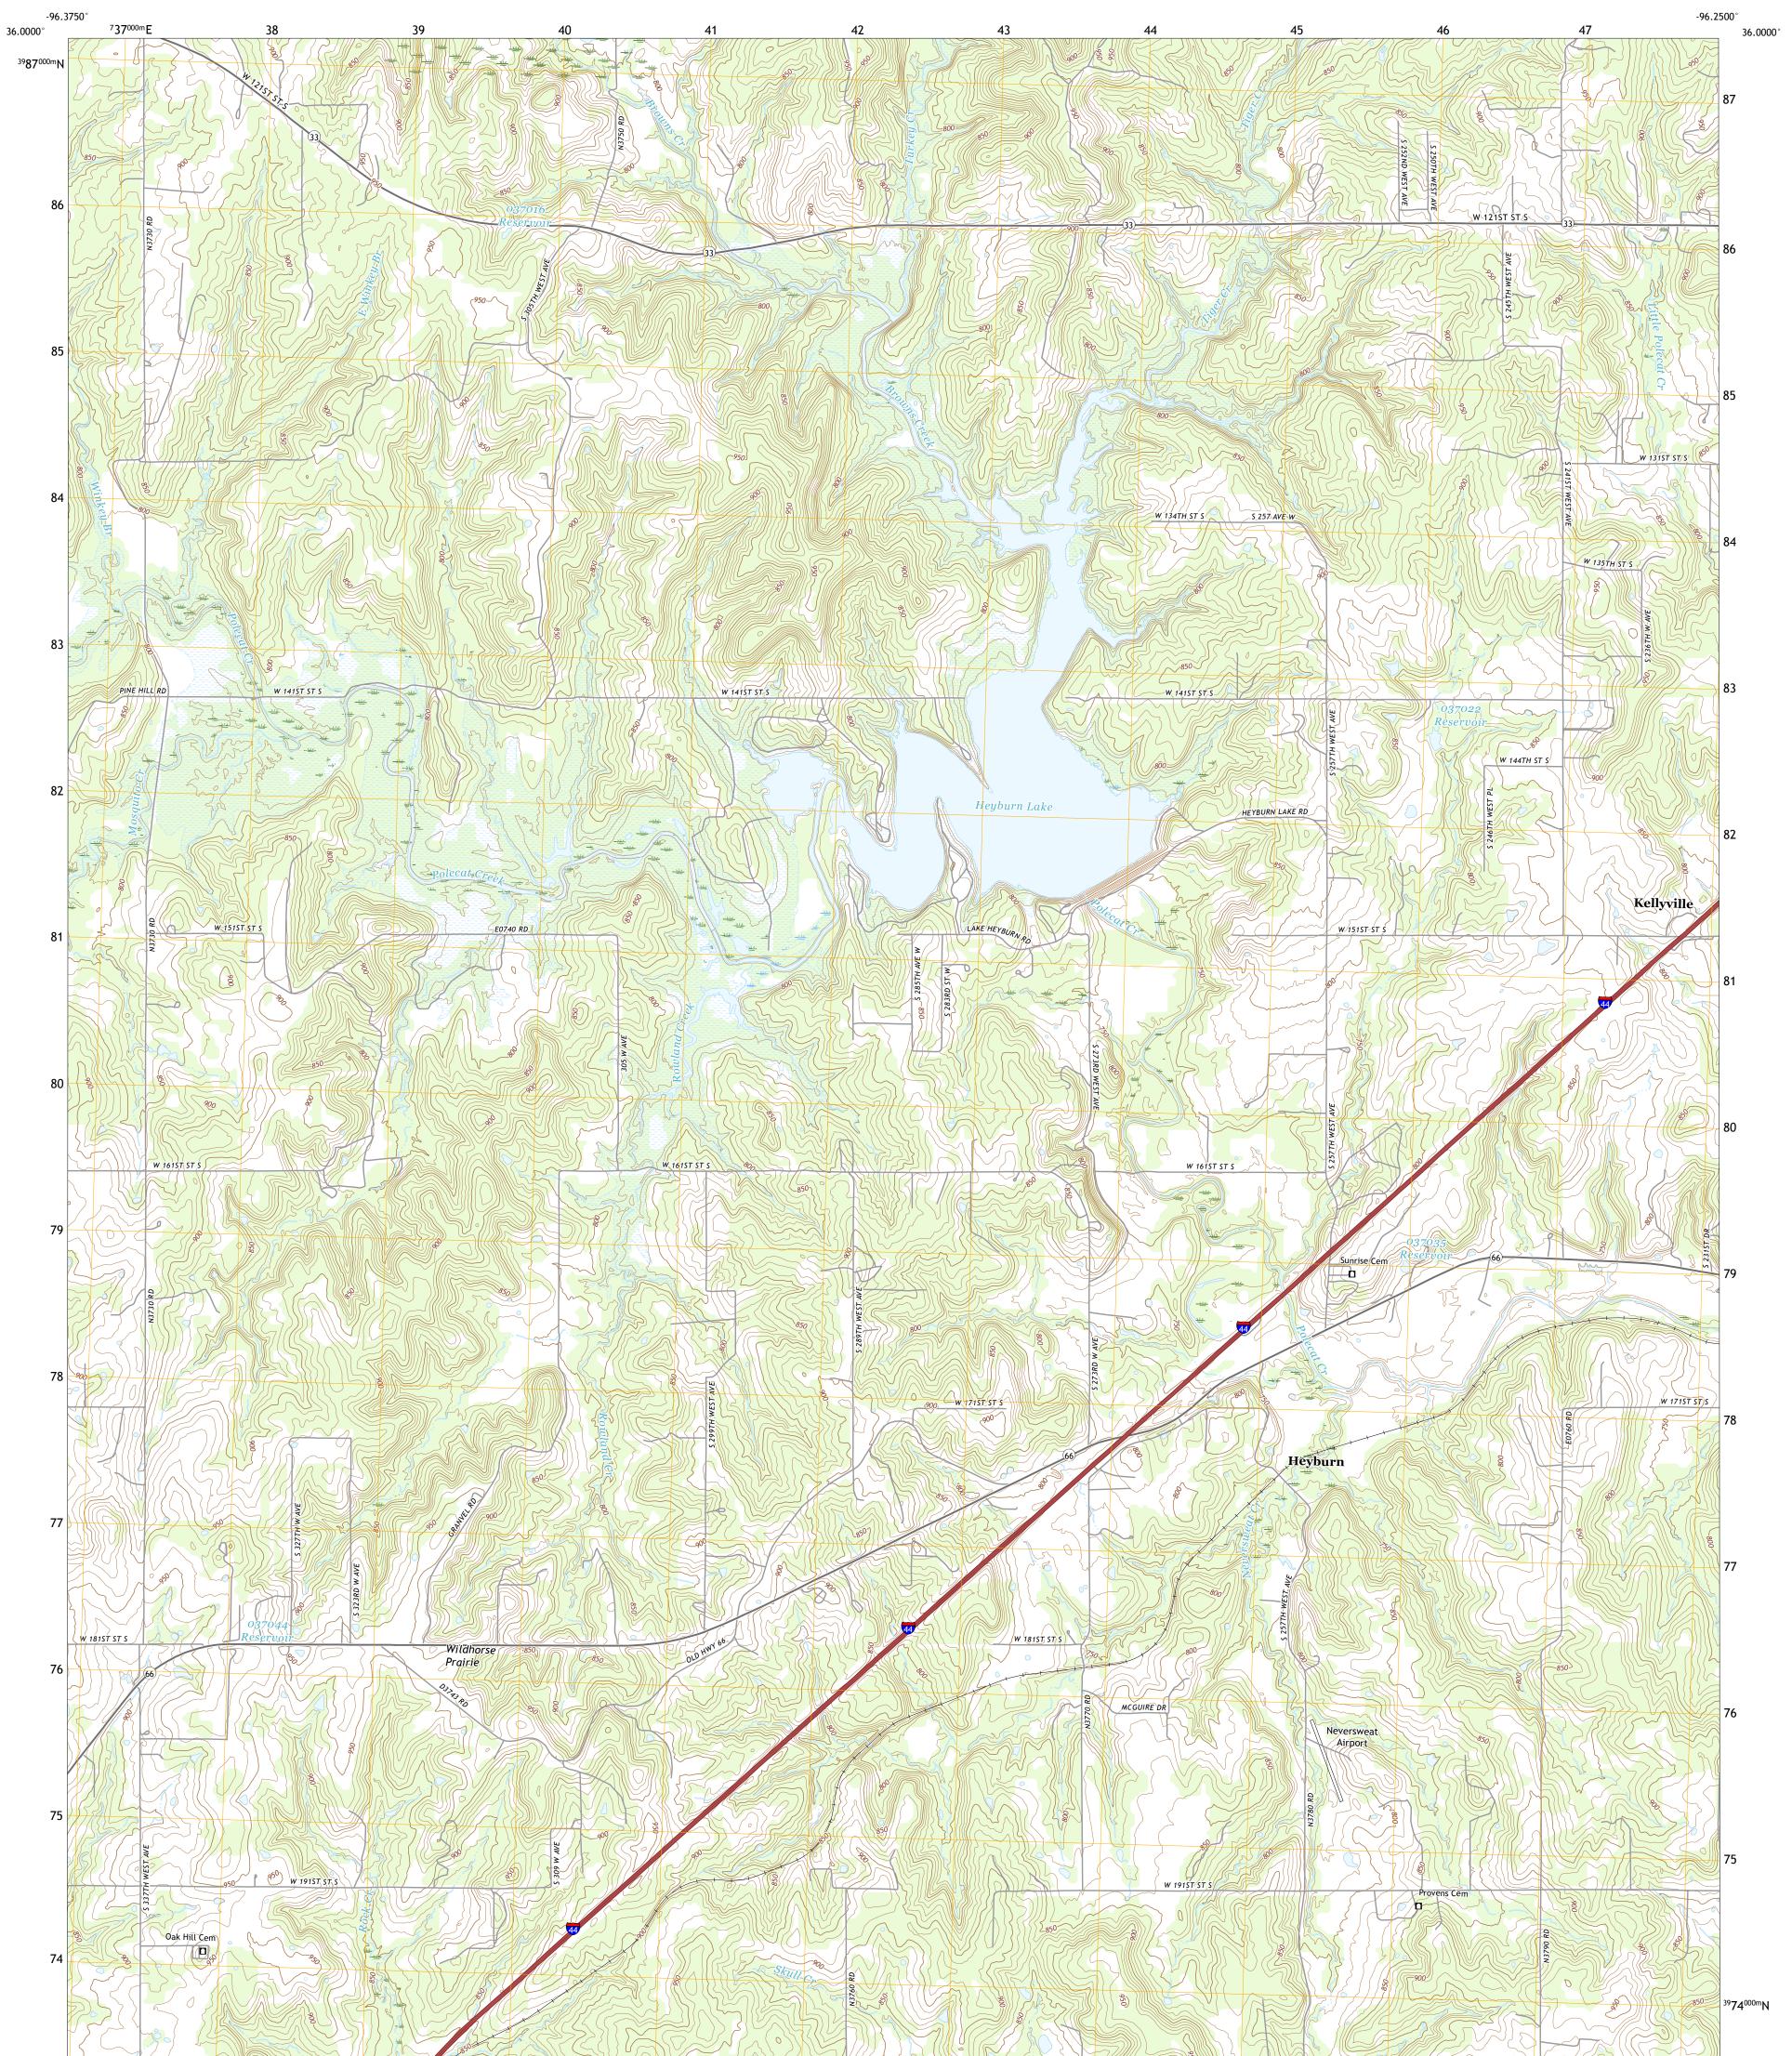

## U.S. DEPARTMENT OF THE INTERIOR U.S. GEOLOGICAL SURVEY

HEYBURN RESERVOIR QUADRANGLE OKLAHOMA - CREEK COUNTY 7.5-MINUTE SERIES

Produced by the United States Geological Survey North American Datum of 1983 (NAD83) World Geodetic System of 1984 (WGS84). Projection and 1 000-meter grid:Universal Transverse Mercator, Zone 14S This map is not a legal document. Boundaries may be generalized for this map scale. Private lands within government reservations may not be shown. Obtain permission before entering private lands.