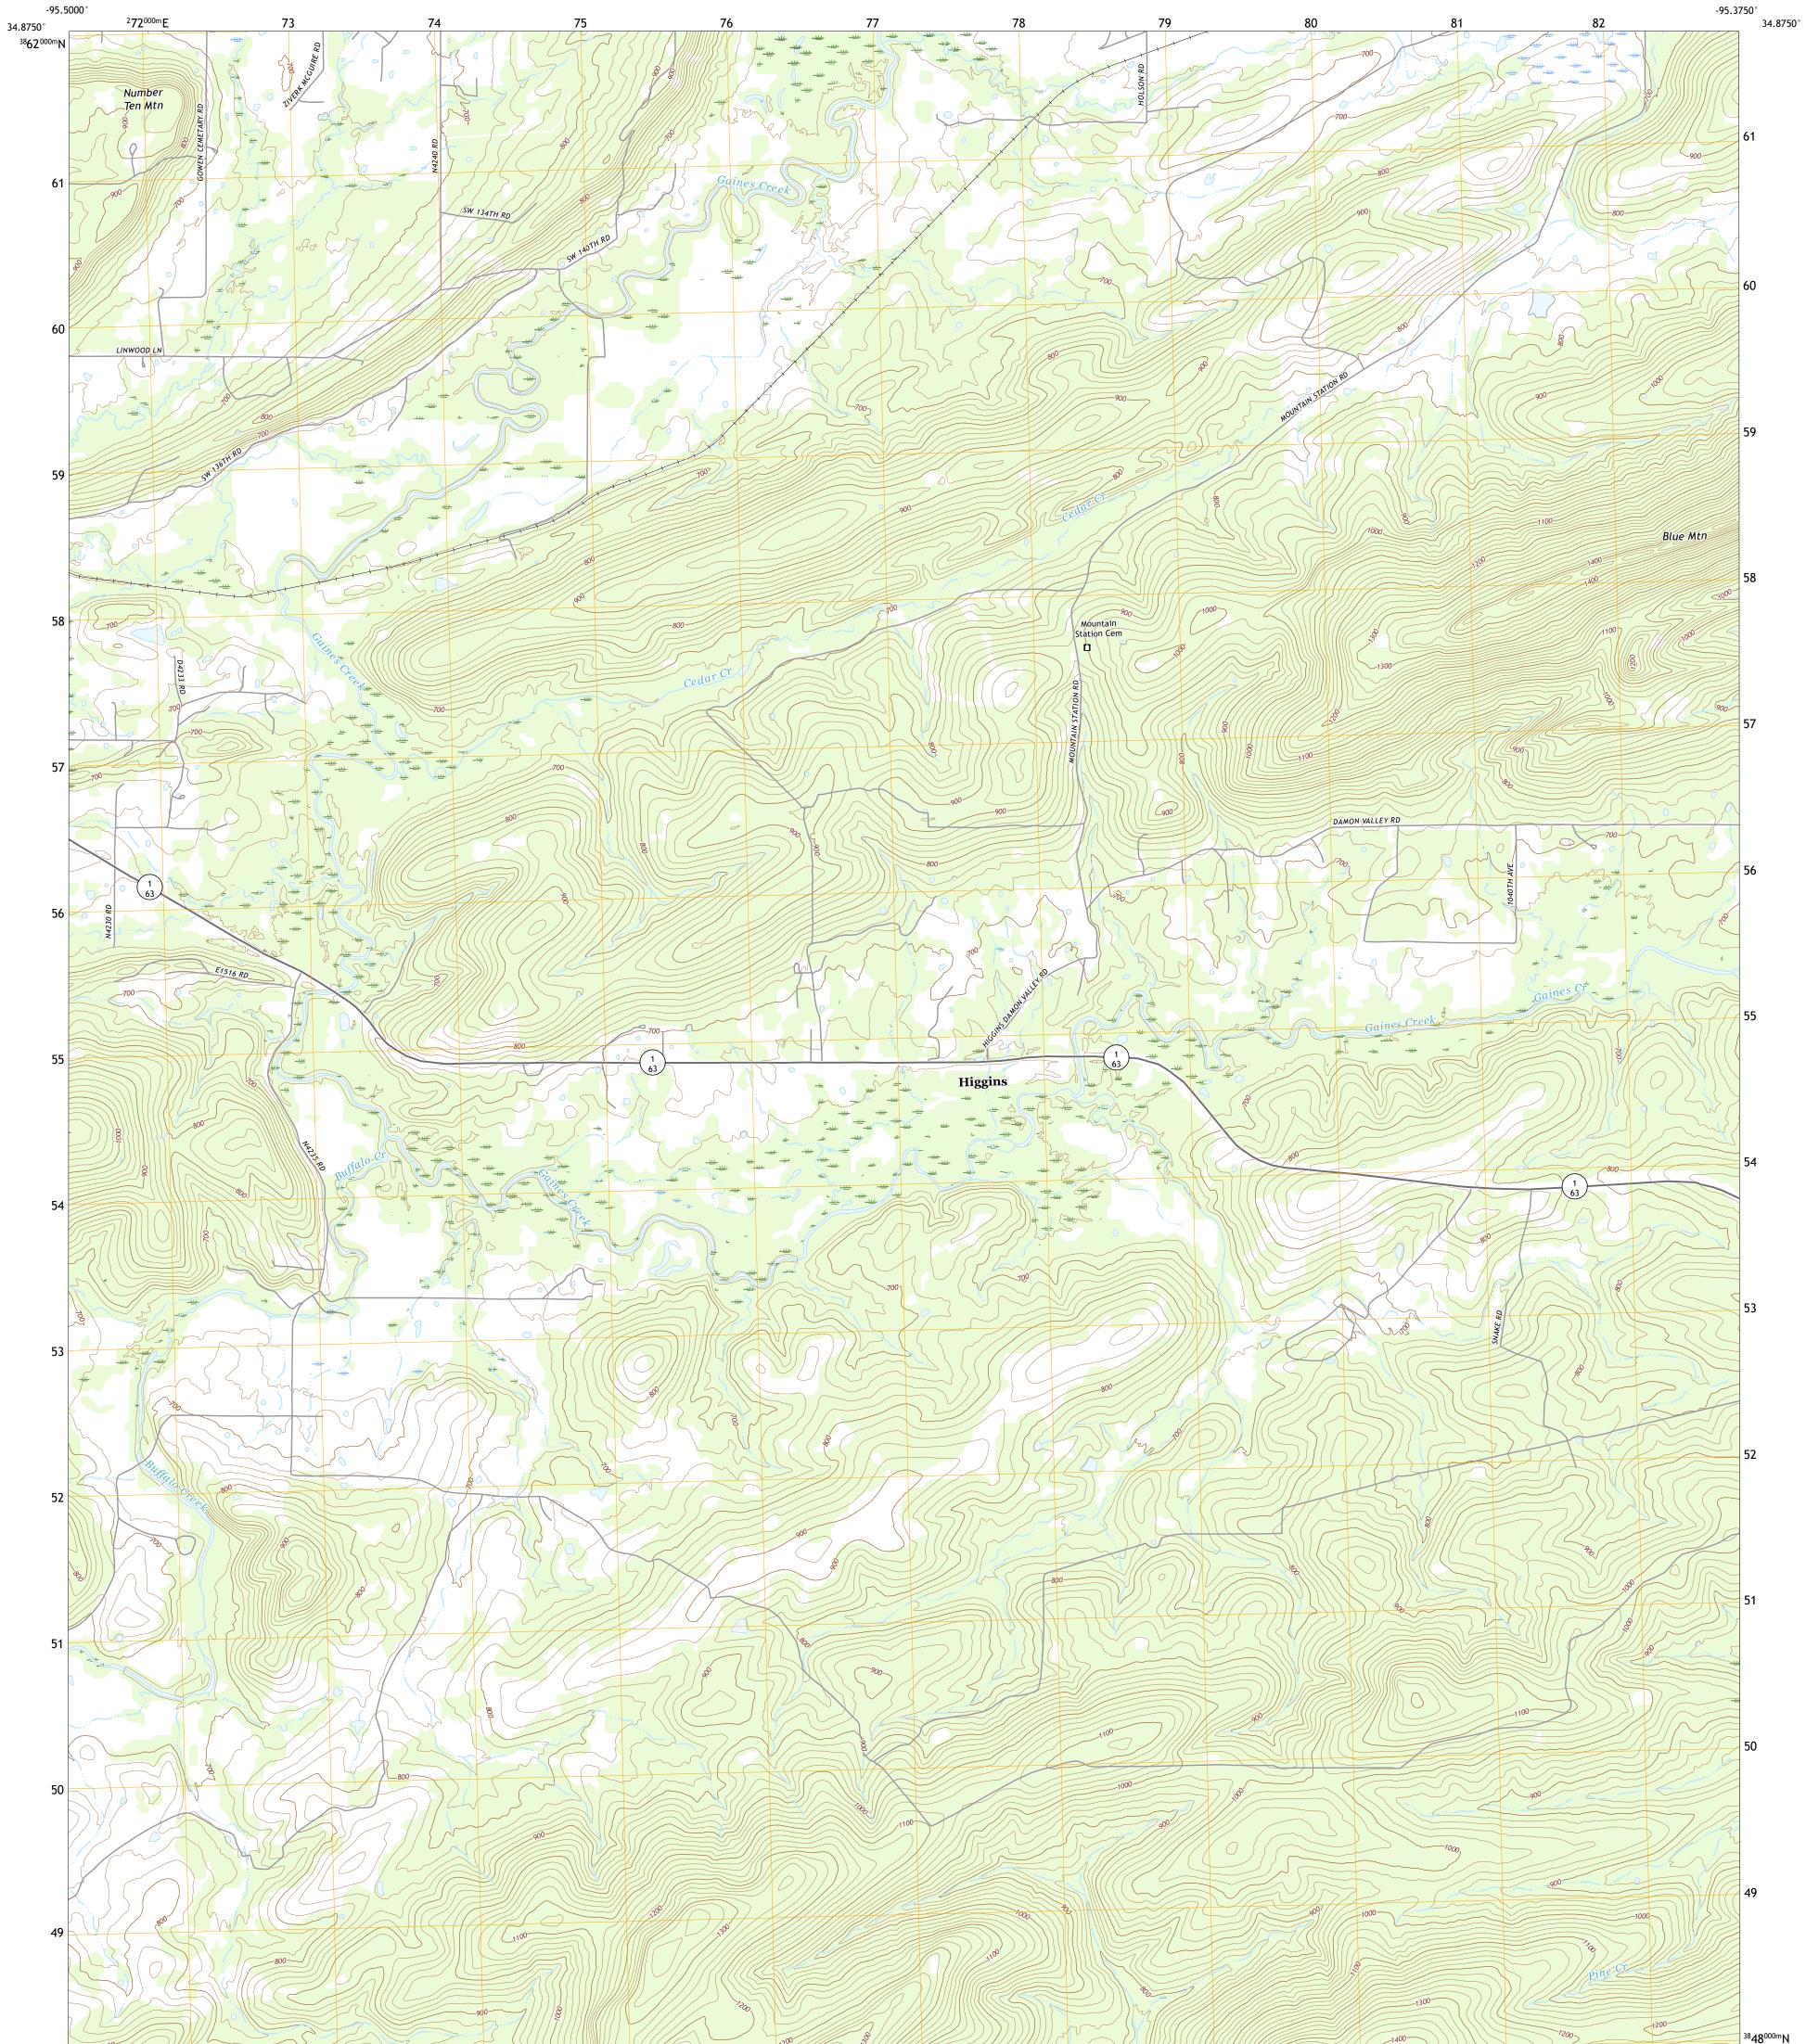

## U.S. DEPARTMENT OF THE INTERIOR U.S. GEOLOGICAL SURVEY

HIGGINS QUADRANGLE OKLAHOMA - LATIMER COUNTY 7.5-MINUTE SERIES

**Produced by the United States Geological Survey** North American Datum of 1983 (NAD83) World Geodetic System of 1984 (WGS84). Projection and 1 000-meter grid:Universal Transverse Mercator, Zone 15S This map is not a legal document. Boundaries may be generalized for this map scale. Private lands within government reservations may not be shown. Obtain permission before entering private lands.