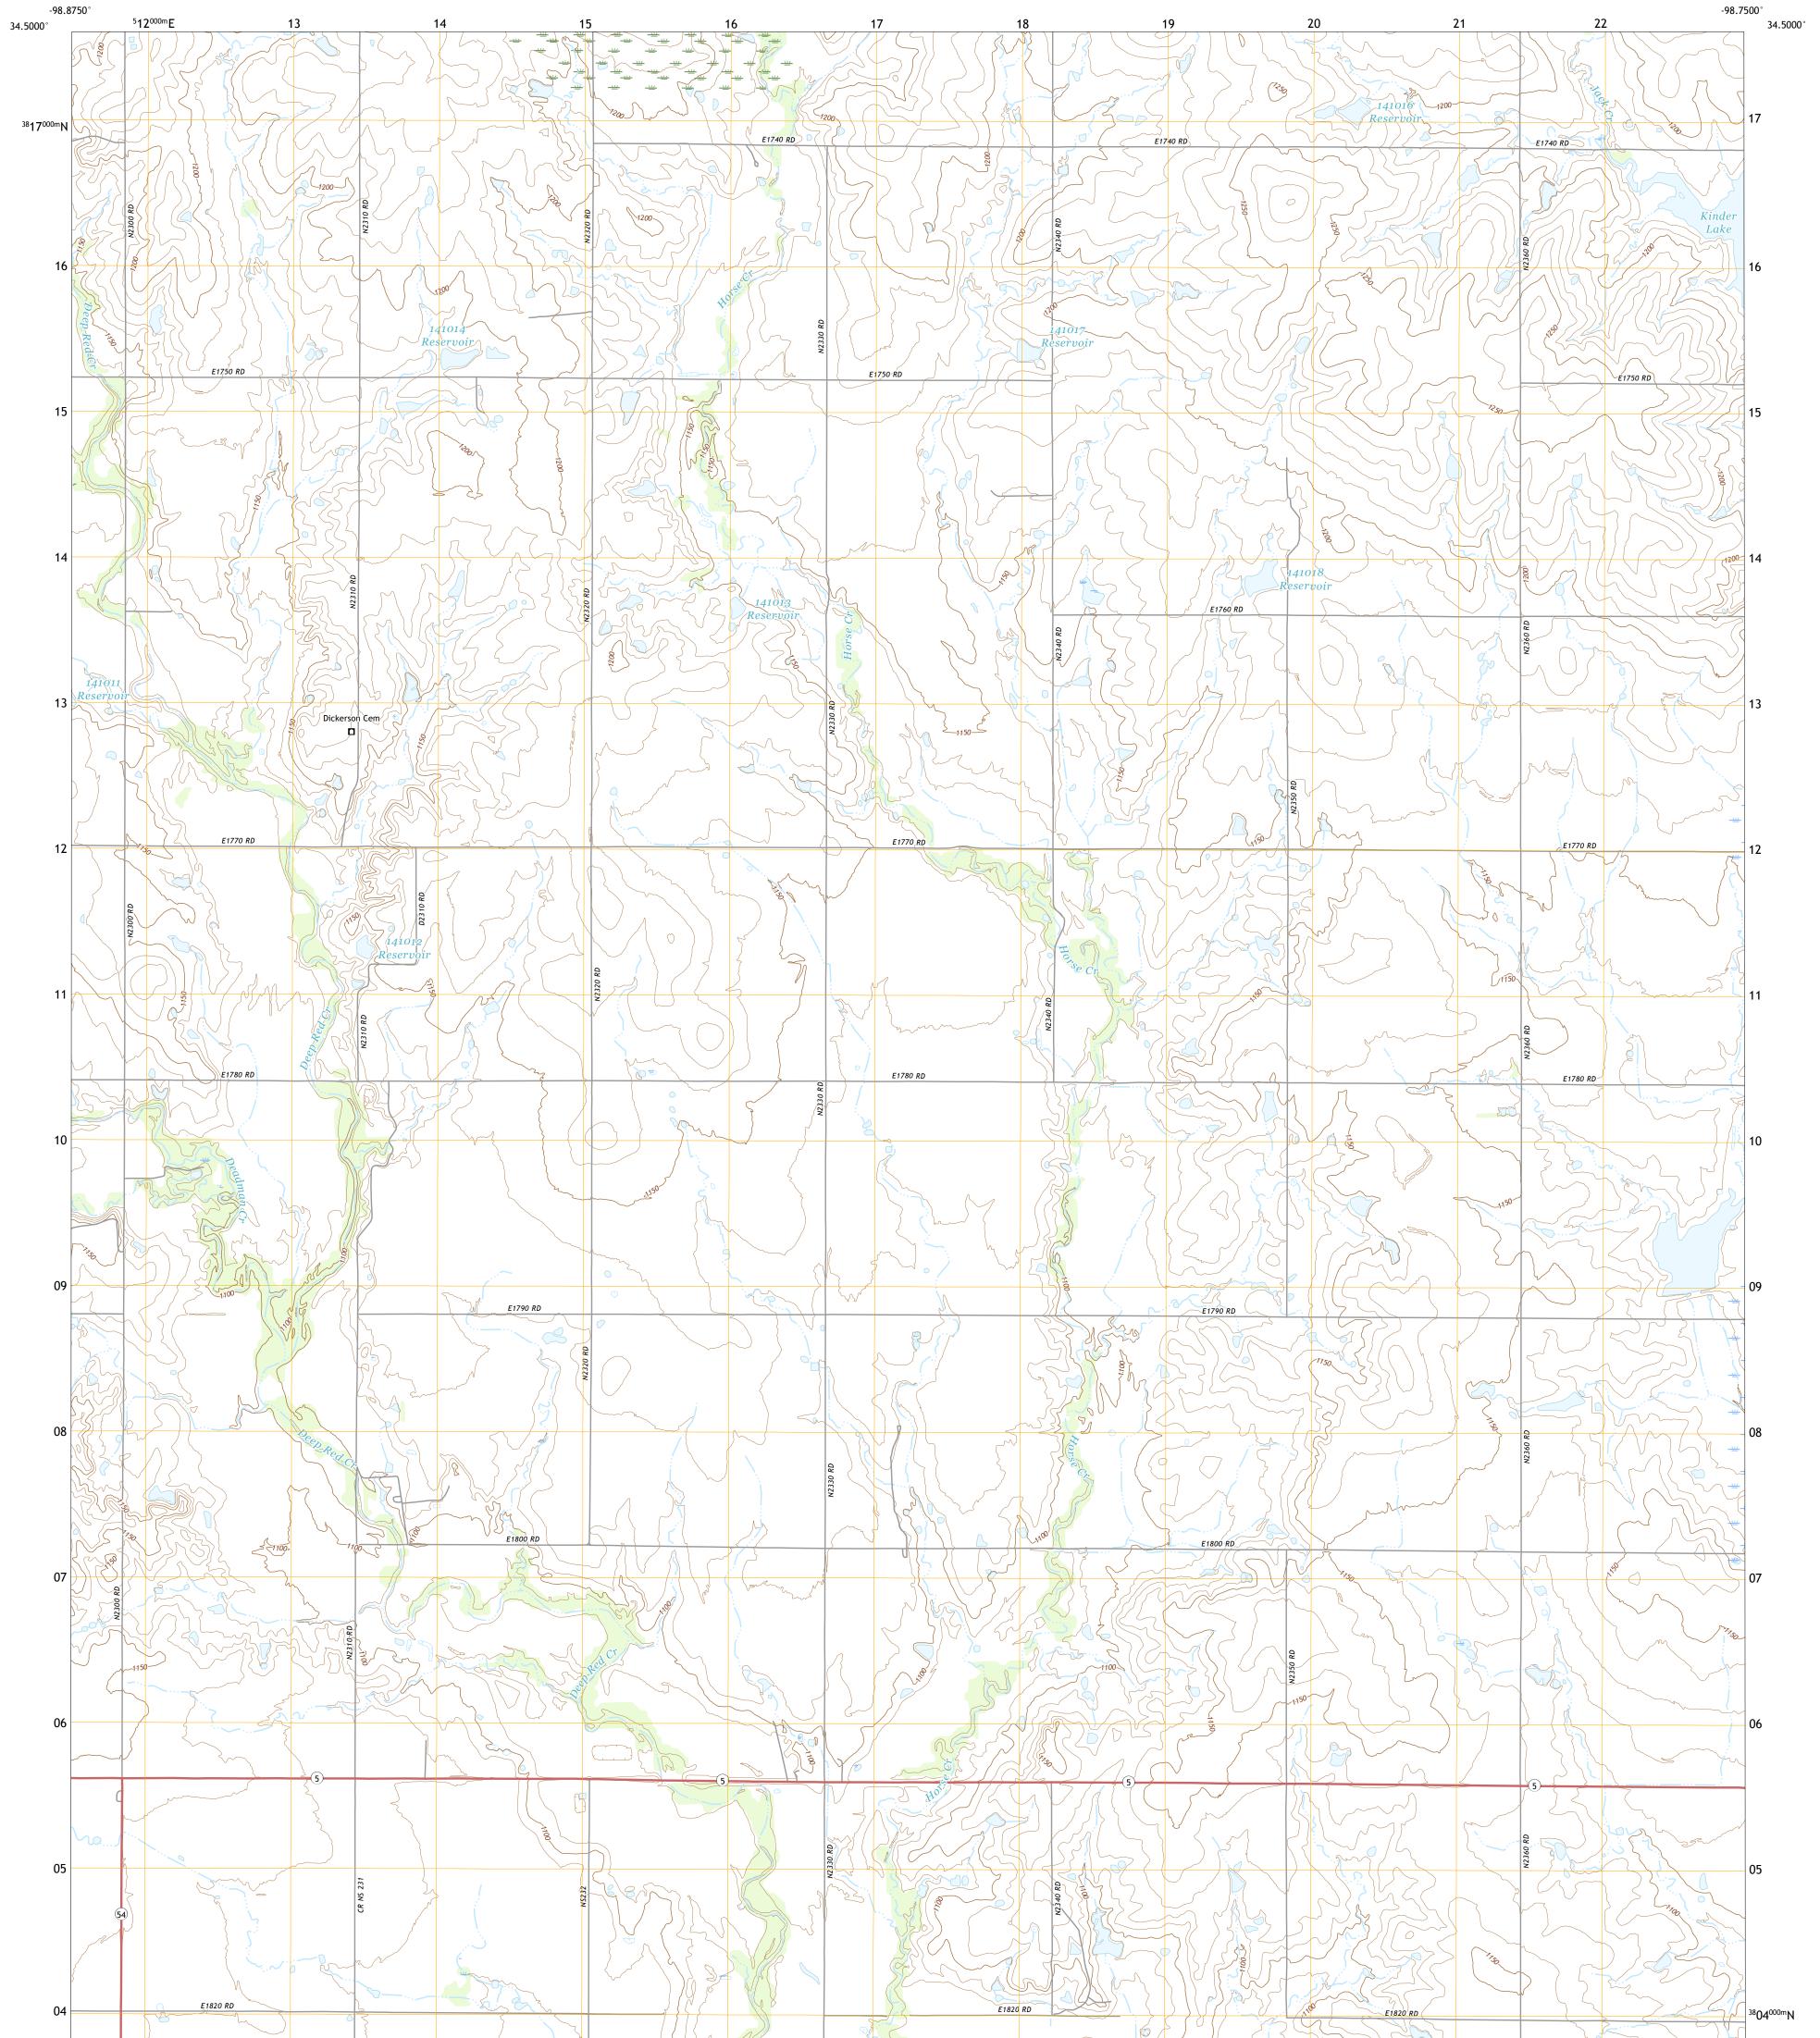

## HOLLISTER NE QUADRANGLE OKLAHOMA - TILLMAN COUNTY 7.5-MINUTE SERIES

Produced by the United States Geological Survey North American Datum of 1983 (NAD83) World Geodetic System of 1984 (WGS84). Projection and 1 000-meter grid:Universal Transverse Mercator, Zone 14S This map is not a legal document. Boundaries may be generalized for this map scale. Private lands within government reservations may not be shown. Obtain permission before entering private lands.

Imagery......NAIP, May 2017 - July 2017 Roads......ONAIP, May 2017 - July 2017 Roads......ONIS, 1979 - 2016 Hydrography......GNIS, 1979 - 2016 Hydrography......GNIS, 1979 - 2018 Contours.....National Hydrography Dataset, 2005 - 2018 Boundaries.....Multiple sources; see metadata file 2016 - 2017 Public Land Survey System......BLM, 2018 Wetlands......BLM, 2018