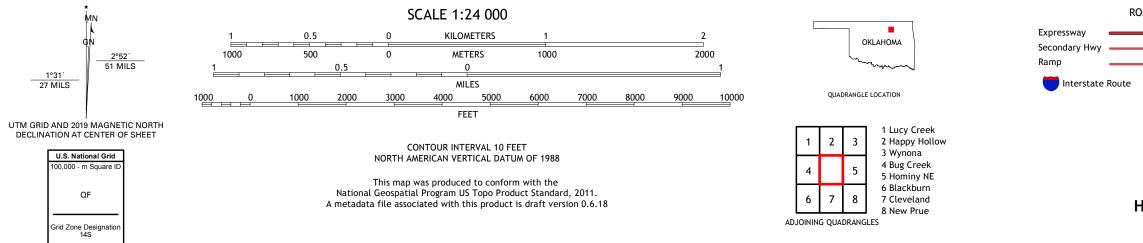

 Expressway
 Local Connector

 Secondary Hwy
 Local Road

 Ramp
 4WD

 Interstate Route
 US Route

HOMINY, OK 2018