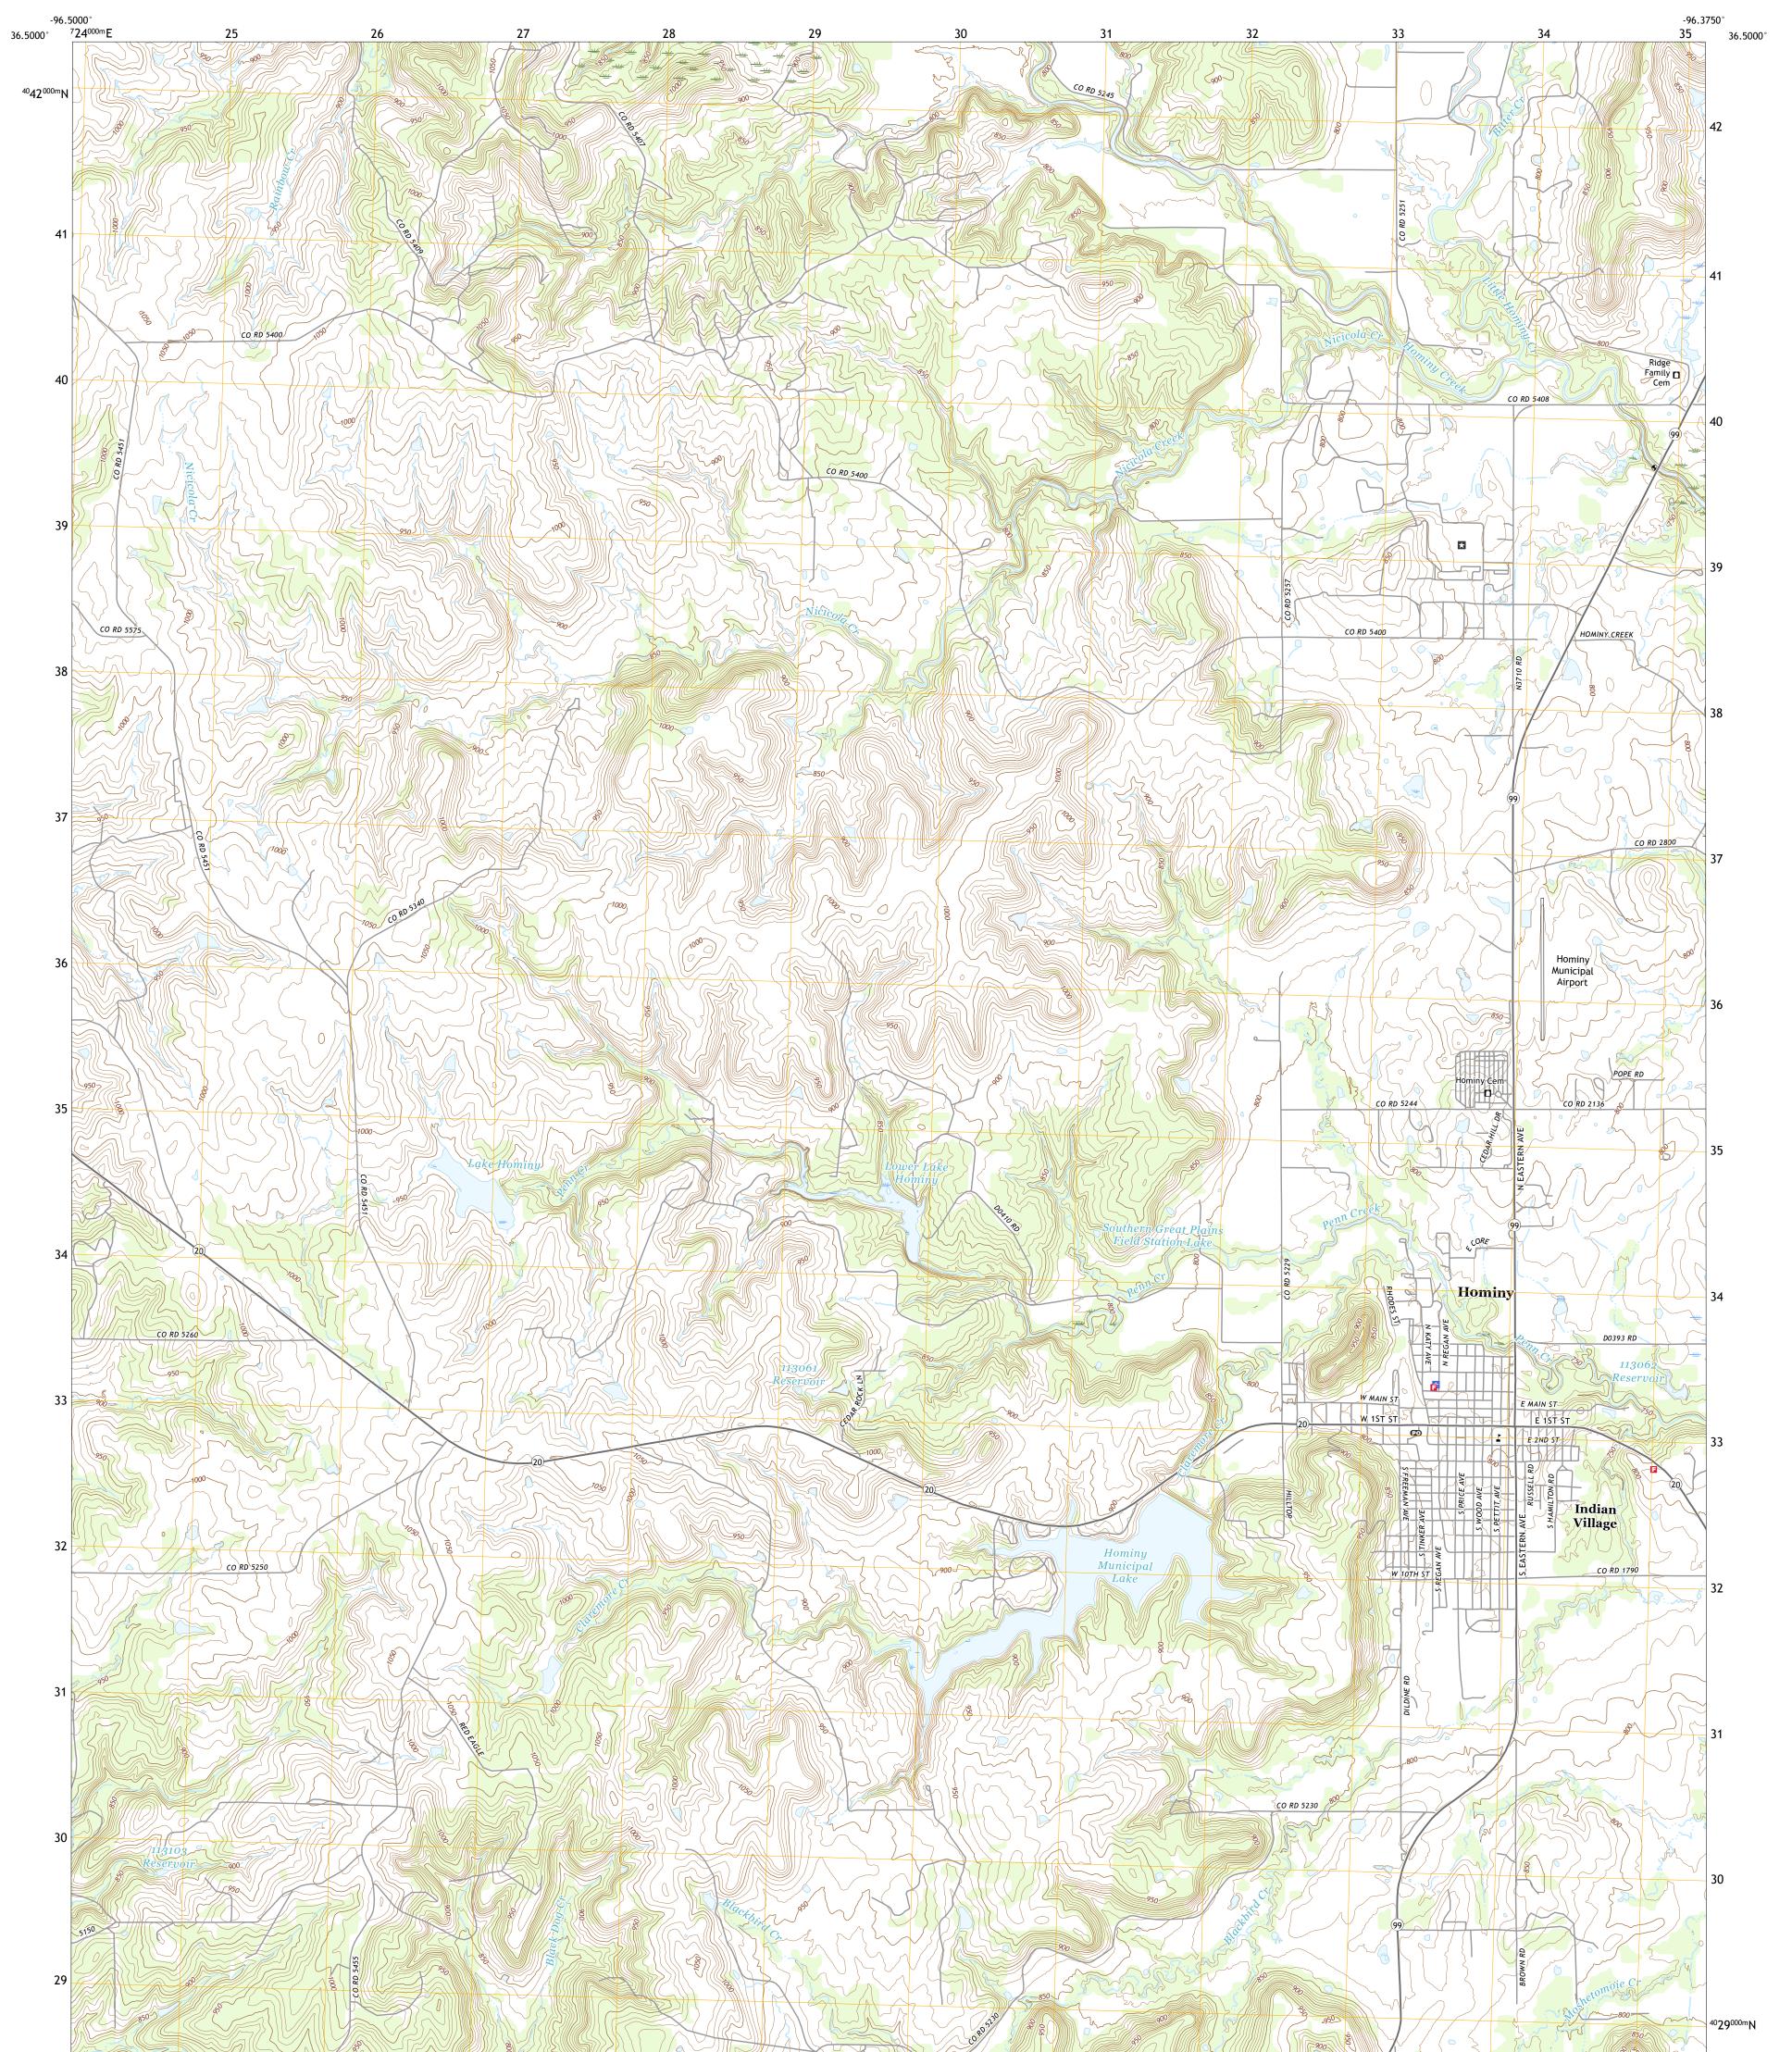

## U.S. DEPARTMENT OF THE INTERIOR U.S. GEOLOGICAL SURVEY

HOMINY QUADRANGLE OKLAHOMA - OSAGE COUNTY 7.5-MINUTE SERIES

Produced by the United States Geological Survey North American Datum of 1983 (NAD83) World Geodetic System of 1984 (WGS84). Projection and 1 000-meter grid:Universal Transverse Mercator, Zone 14S This map is not a legal document. Boundaries may be generalized for this map scale. Private lands within government reservations may not be shown. Obtain permission before entering private lands.