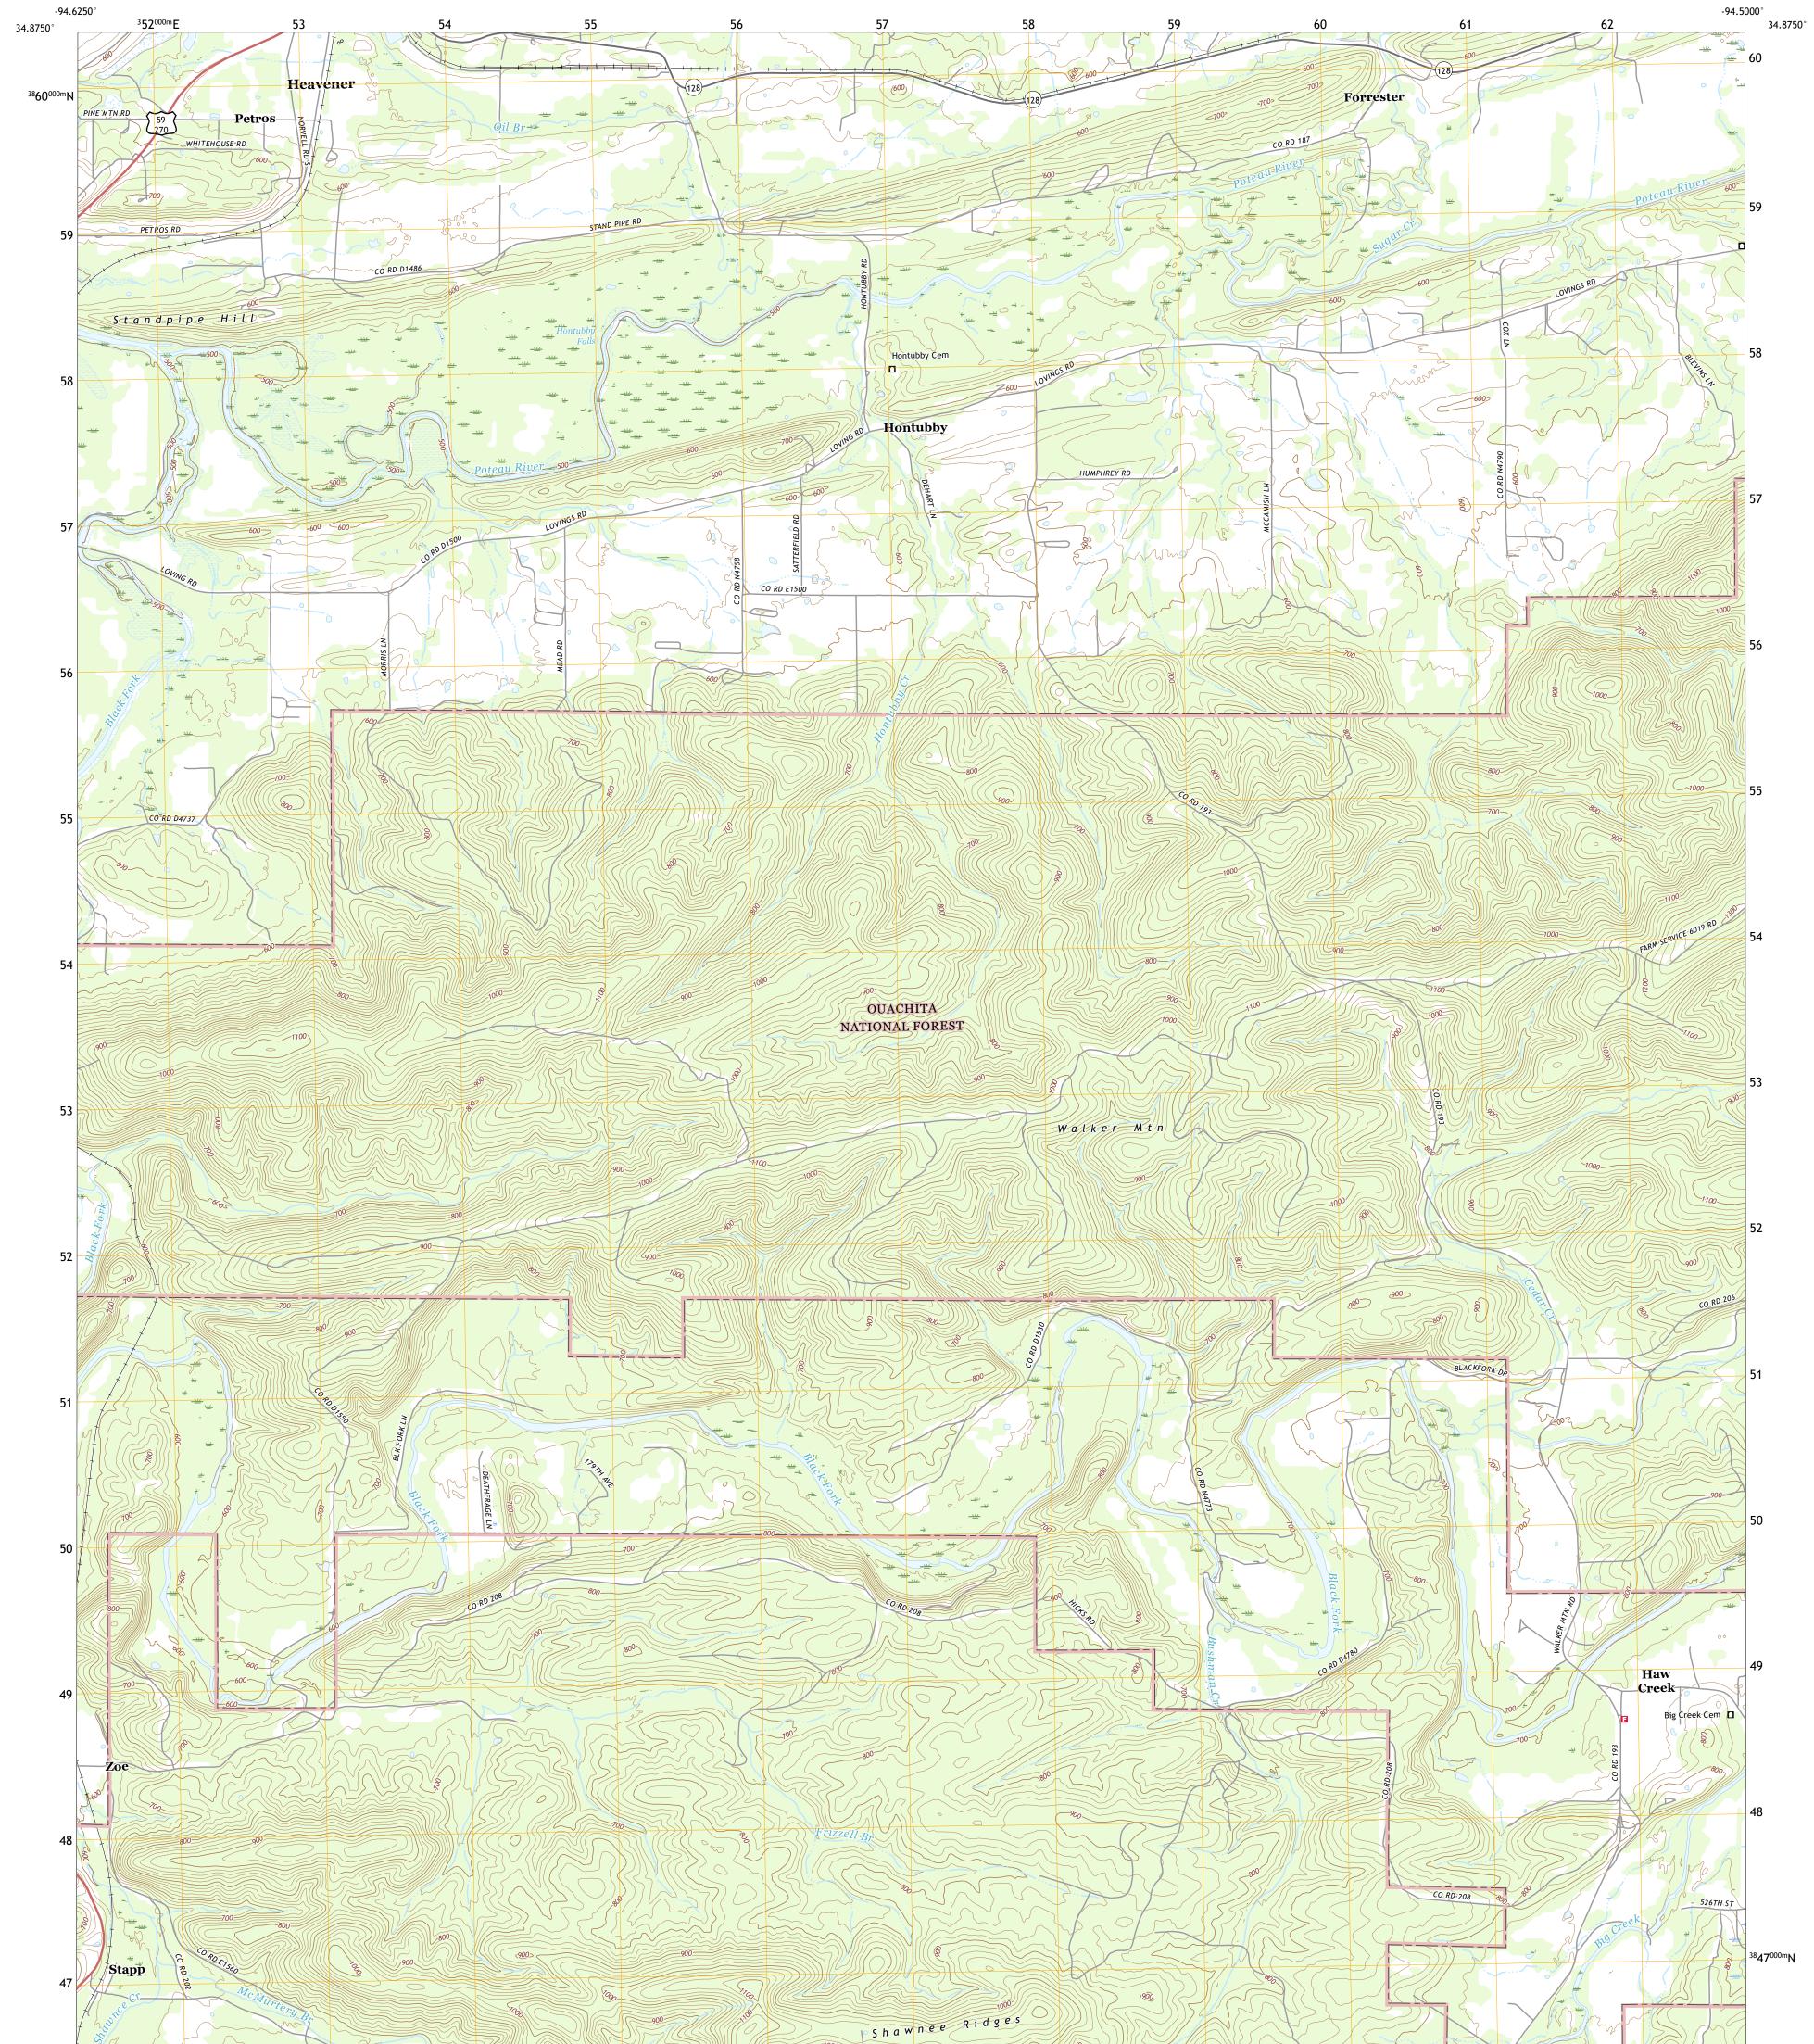

## U.S. DEPARTMENT OF THE INTERIOR U.S. GEOLOGICAL SURVEY

UTS SERVICE

HONTUBBY QUADRANGLE OKLAHOMA - LE FLORE COUNTY 7.5-MINUTE SERIES

Produced by the United States Geological Survey North American Datum of 1983 (NAD83) World Geodetic System of 1984 (WGS84). Projection and 1 000-meter grid:Universal Transverse Mercator, Zone 15S This map is not a legal document. Boundaries may be generalized for this map scale. Private lands within government reservations may not be shown. Obtain permission before entering private lands.