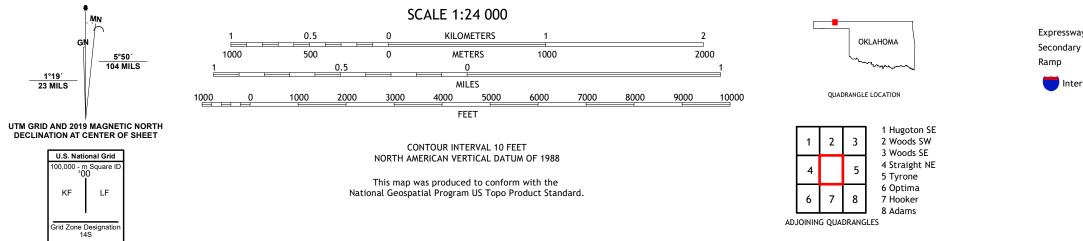

 Public Land Survey System
 2021

 Wetlands
 FWS National Wetlands Inventory 1985 - 2005

1°19′ 23 MILS

ROAD CLASSIFICATION Expressway Local Connector \_\_\_\_ Local Road Secondary Hwy 🗕 \_\_\_\_\_ 4WD US Route State Route lnterstate Route