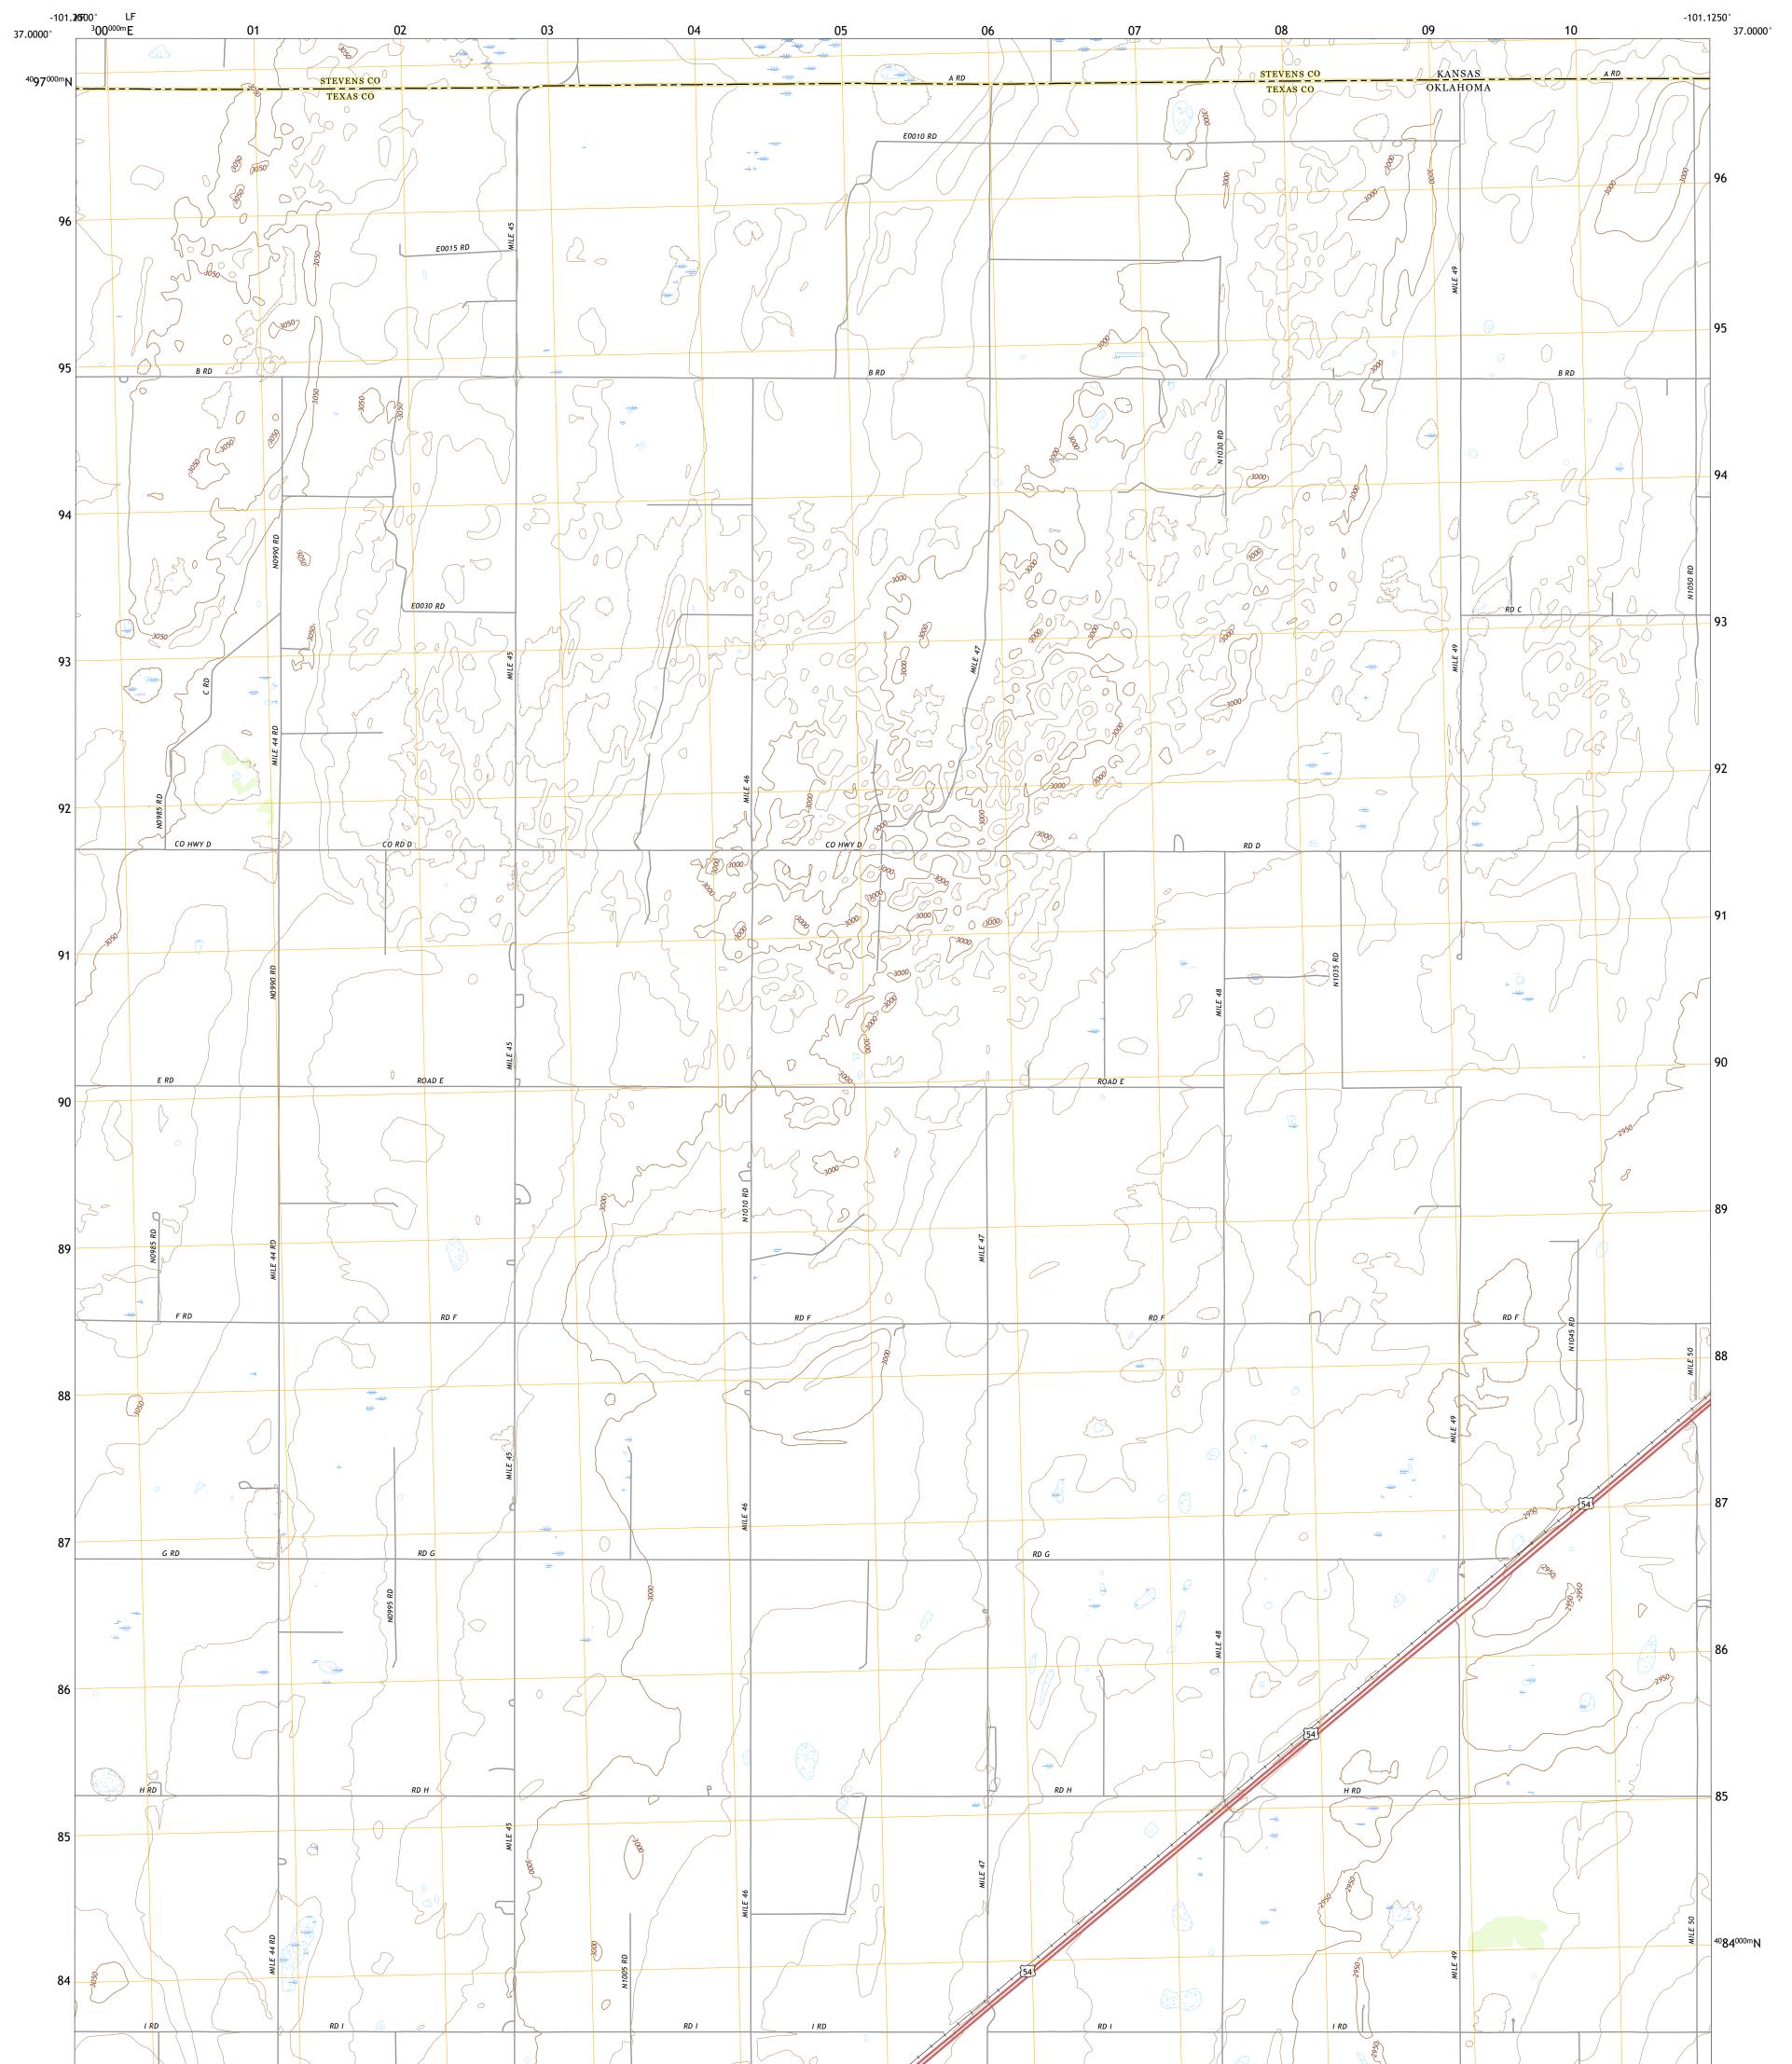

## U.S. DEPARTMENT OF THE INTERIOR U.S. GEOLOGICAL SURVEY

HOOKER NW QUADRANGLE OKLAHOMA - KANSAS 7.5-MINUTE SERIES

Produced by the United States Geological Survey North American Datum of 1983 (NAD83) World Geodetic System of 1984 (WGS84). Projection and 1 000-meter grid:Universal Transverse Mercator, Zone 145 This map is not a legal document. Boundaries may be generalized for this map scale. Private lands within government reservations may not be shown. Obtain permission before entering private lands.

HOOKER NW, OK, KS

2022