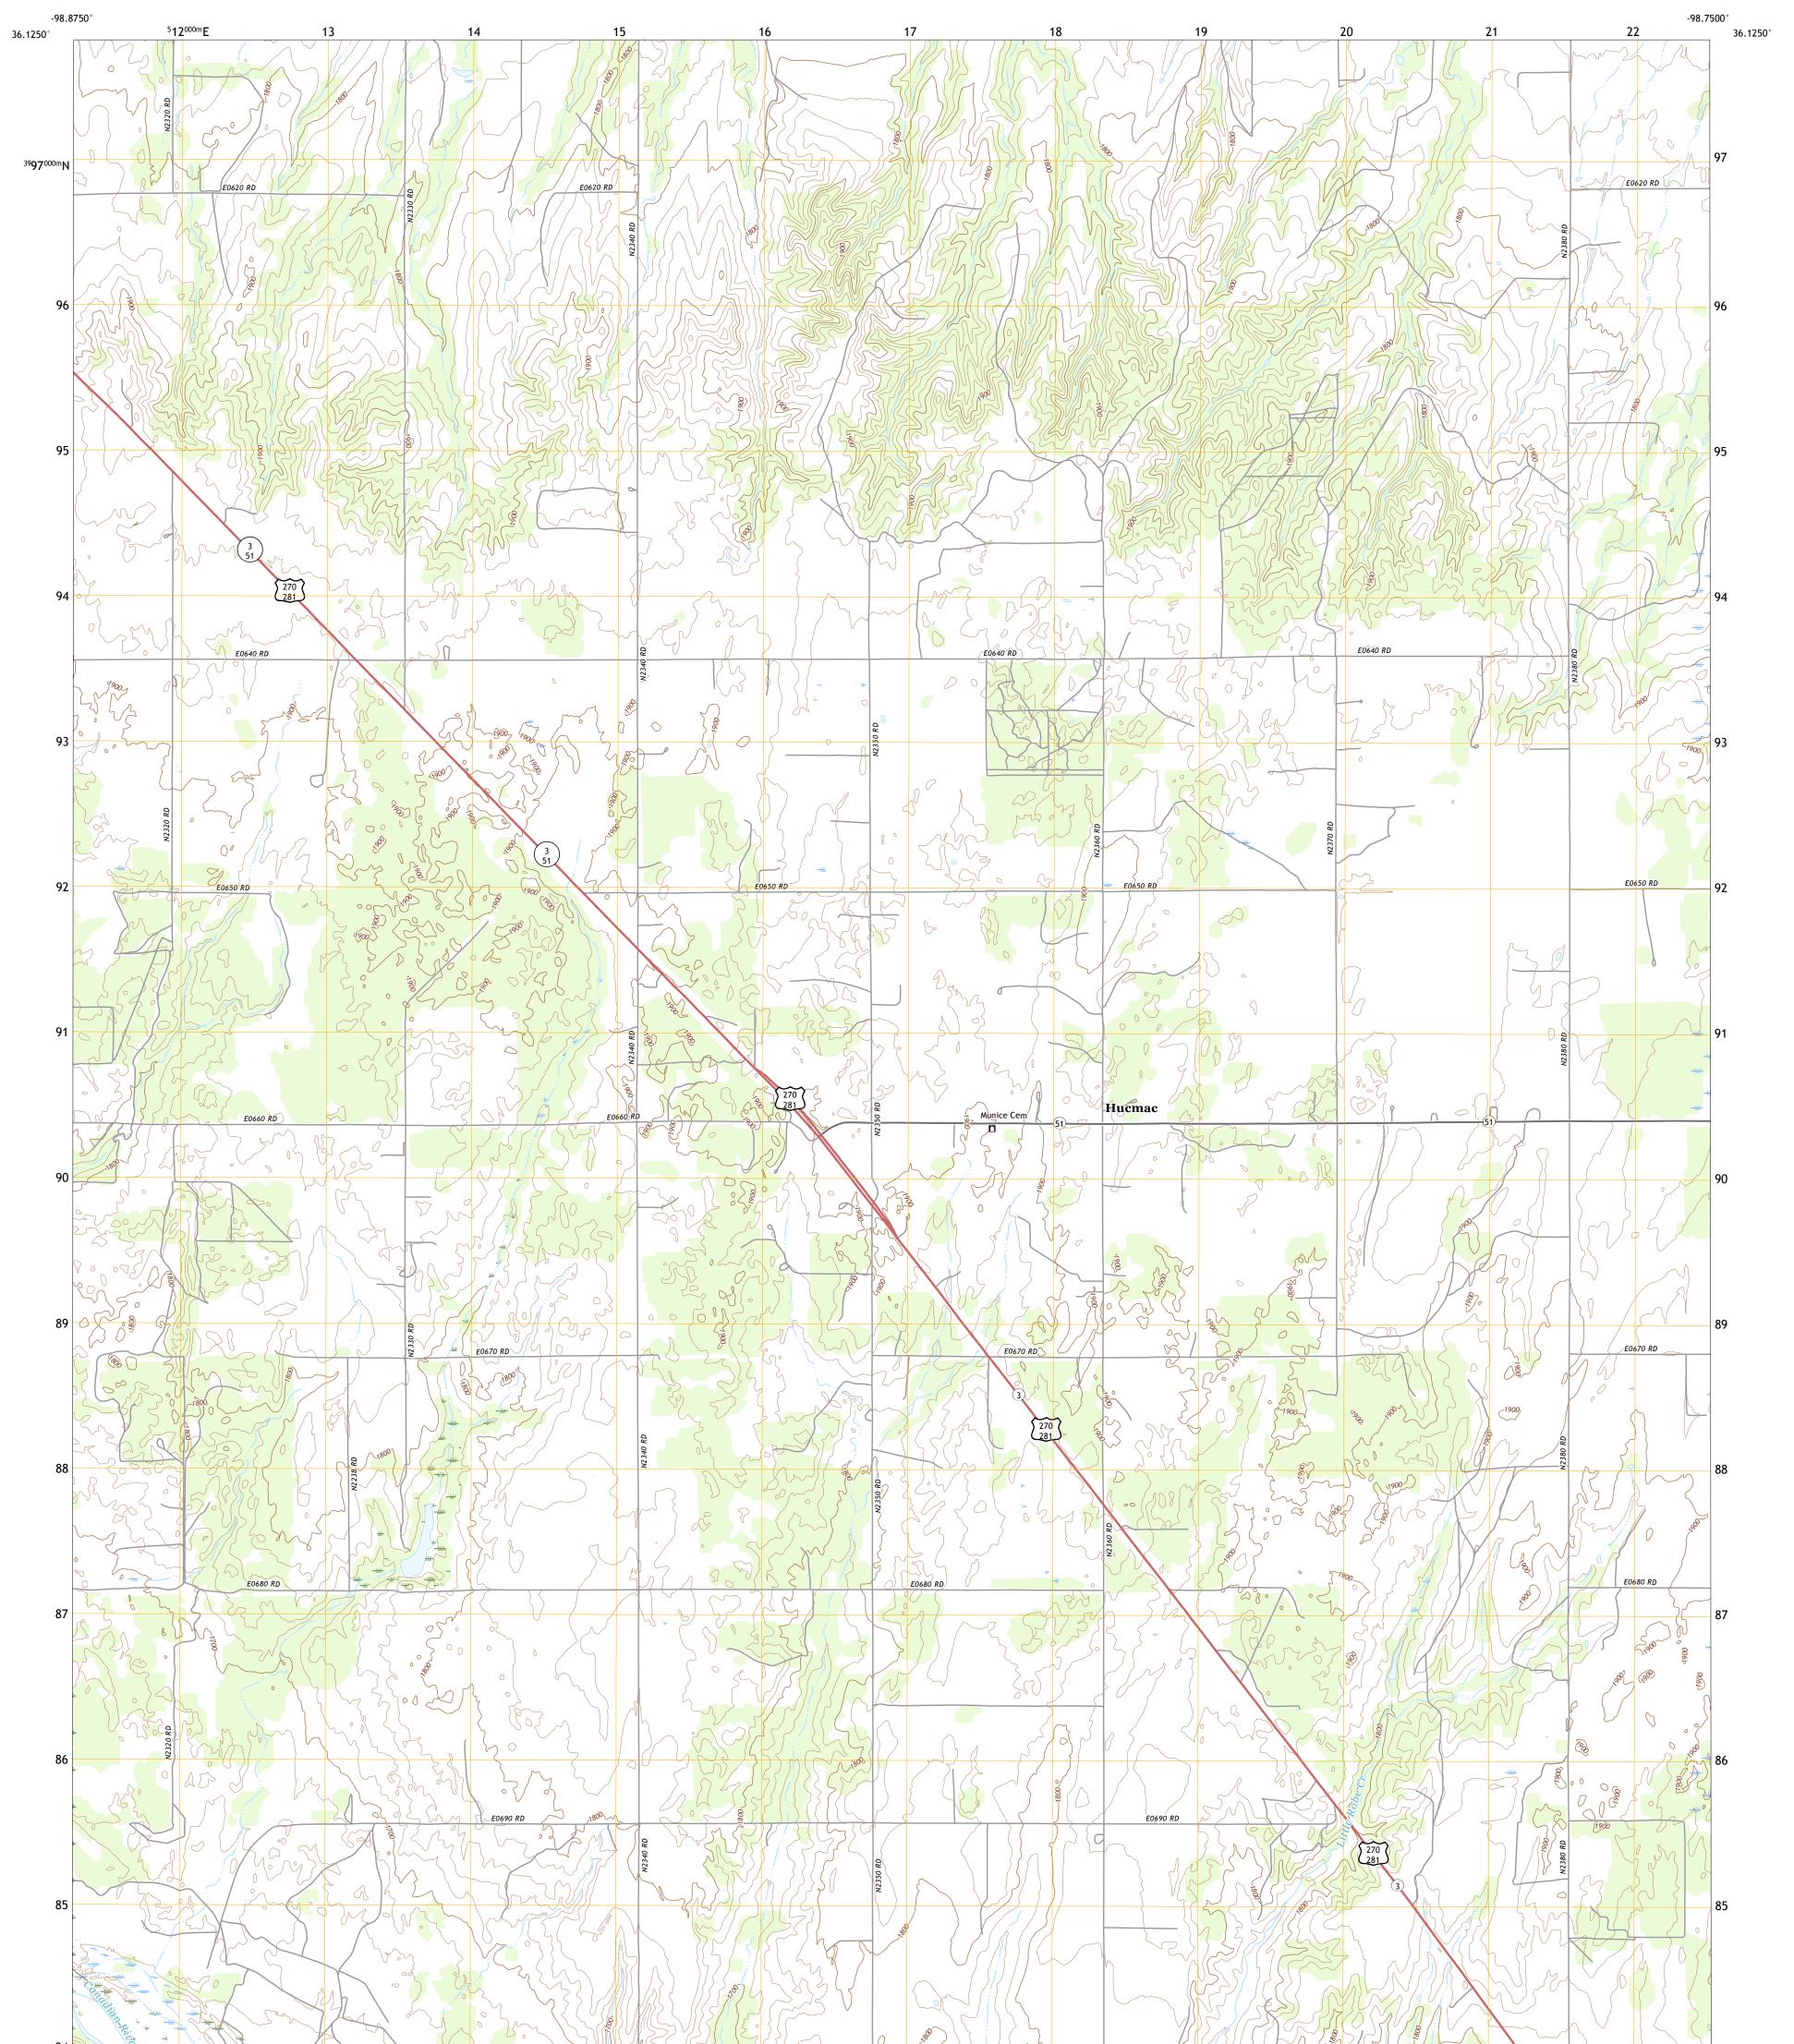

## U.S. DEPARTMENT OF THE INTERIOR U.S. GEOLOGICAL SURVEY

HUCMAC QUADRANGLE OKLAHOMA - DEWEY COUNTY 7.5-MINUTE SERIES

Produced by the United States Geological Survey North American Datum of 1983 (NAD83) World Geodetic System of 1984 (WGS84). Projection and 1 000-meter grid:Universal Transverse Mercator, Zone 14S This map is not a legal document. Boundaries may be generalized for this map scale. Private lands within government reservations may not be shown. Obtain permission before entering private lands.

Imagery......NAIP, May 2017 - July 2017 Roads......GNIS, 1979 - 2018 Names......GNIS, 1979 - 2017 Hydrography......GNIS, 1979 - 2017 Hydrography......National Hydrography Dataset, 2003 - 2018 Contours.....National Elevation Dataset, 2018 Boundaries......Multiple sources; see metadata file 2016 - 2017 Public Land Survey System......BLM, 2018 Wetlands......BLM, 2001