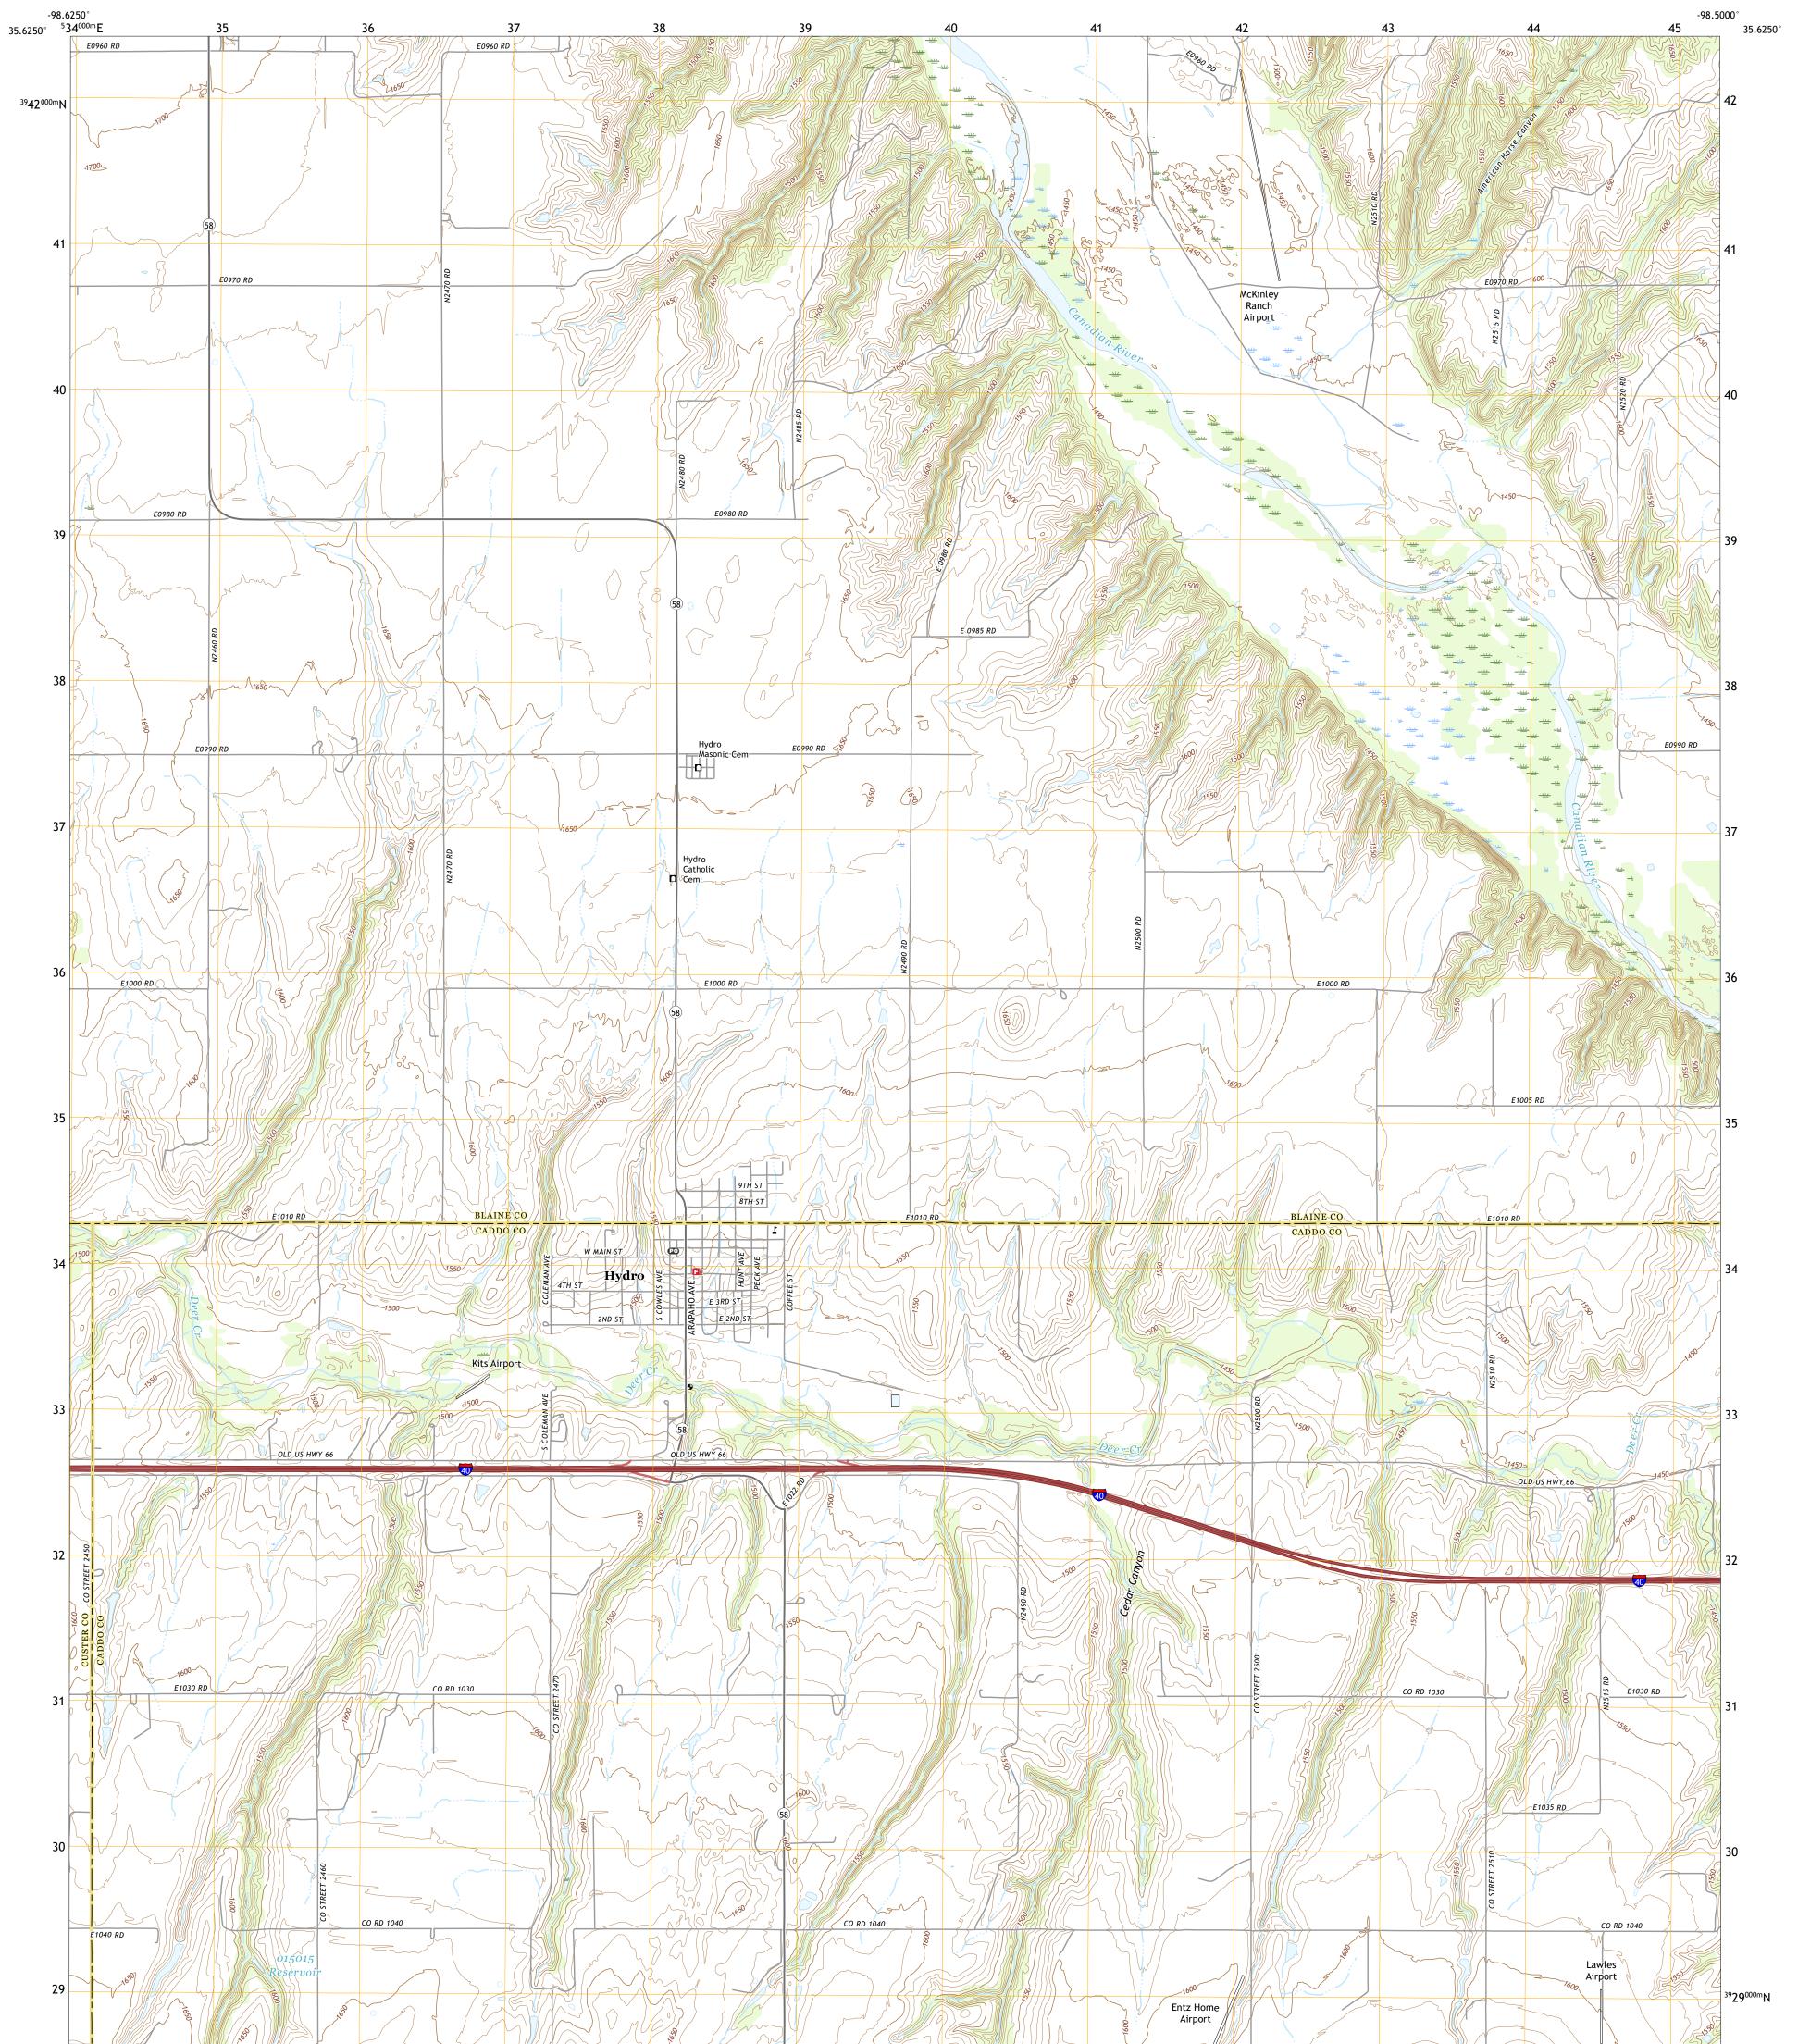

## U.S. DEPARTMENT OF THE INTERIOR U.S. GEOLOGICAL SURVEY

HYDRO QUADRANGLE OKLAHOMA 7.5-MINUTE SERIES

Produced by the United States Geological Survey North American Datum of 1983 (NAD83) World Geodetic System of 1984 (WGS84). Projection and 1 000-meter grid:Universal Transverse Mercator, Zone 14S This map is not a legal document. Boundaries may be generalized for this map scale. Private lands within government reservations may not be shown. Obtain permission before entering private lands.

Imagery......NAIP, May 2017 - July 2017 Roads......GNIS, 1979 - 2021 Hydrography......GNIS, 1979 - 2021 Hydrography......National Hydrography Dataset, 2005 - 2018 Contours.....National Elevation Dataset, 2016 Boundaries.....Multiple sources; see metadata file 2019 - 2021 Public Land Survey System......BLM, 2021 Wetlands......BLM, 2009