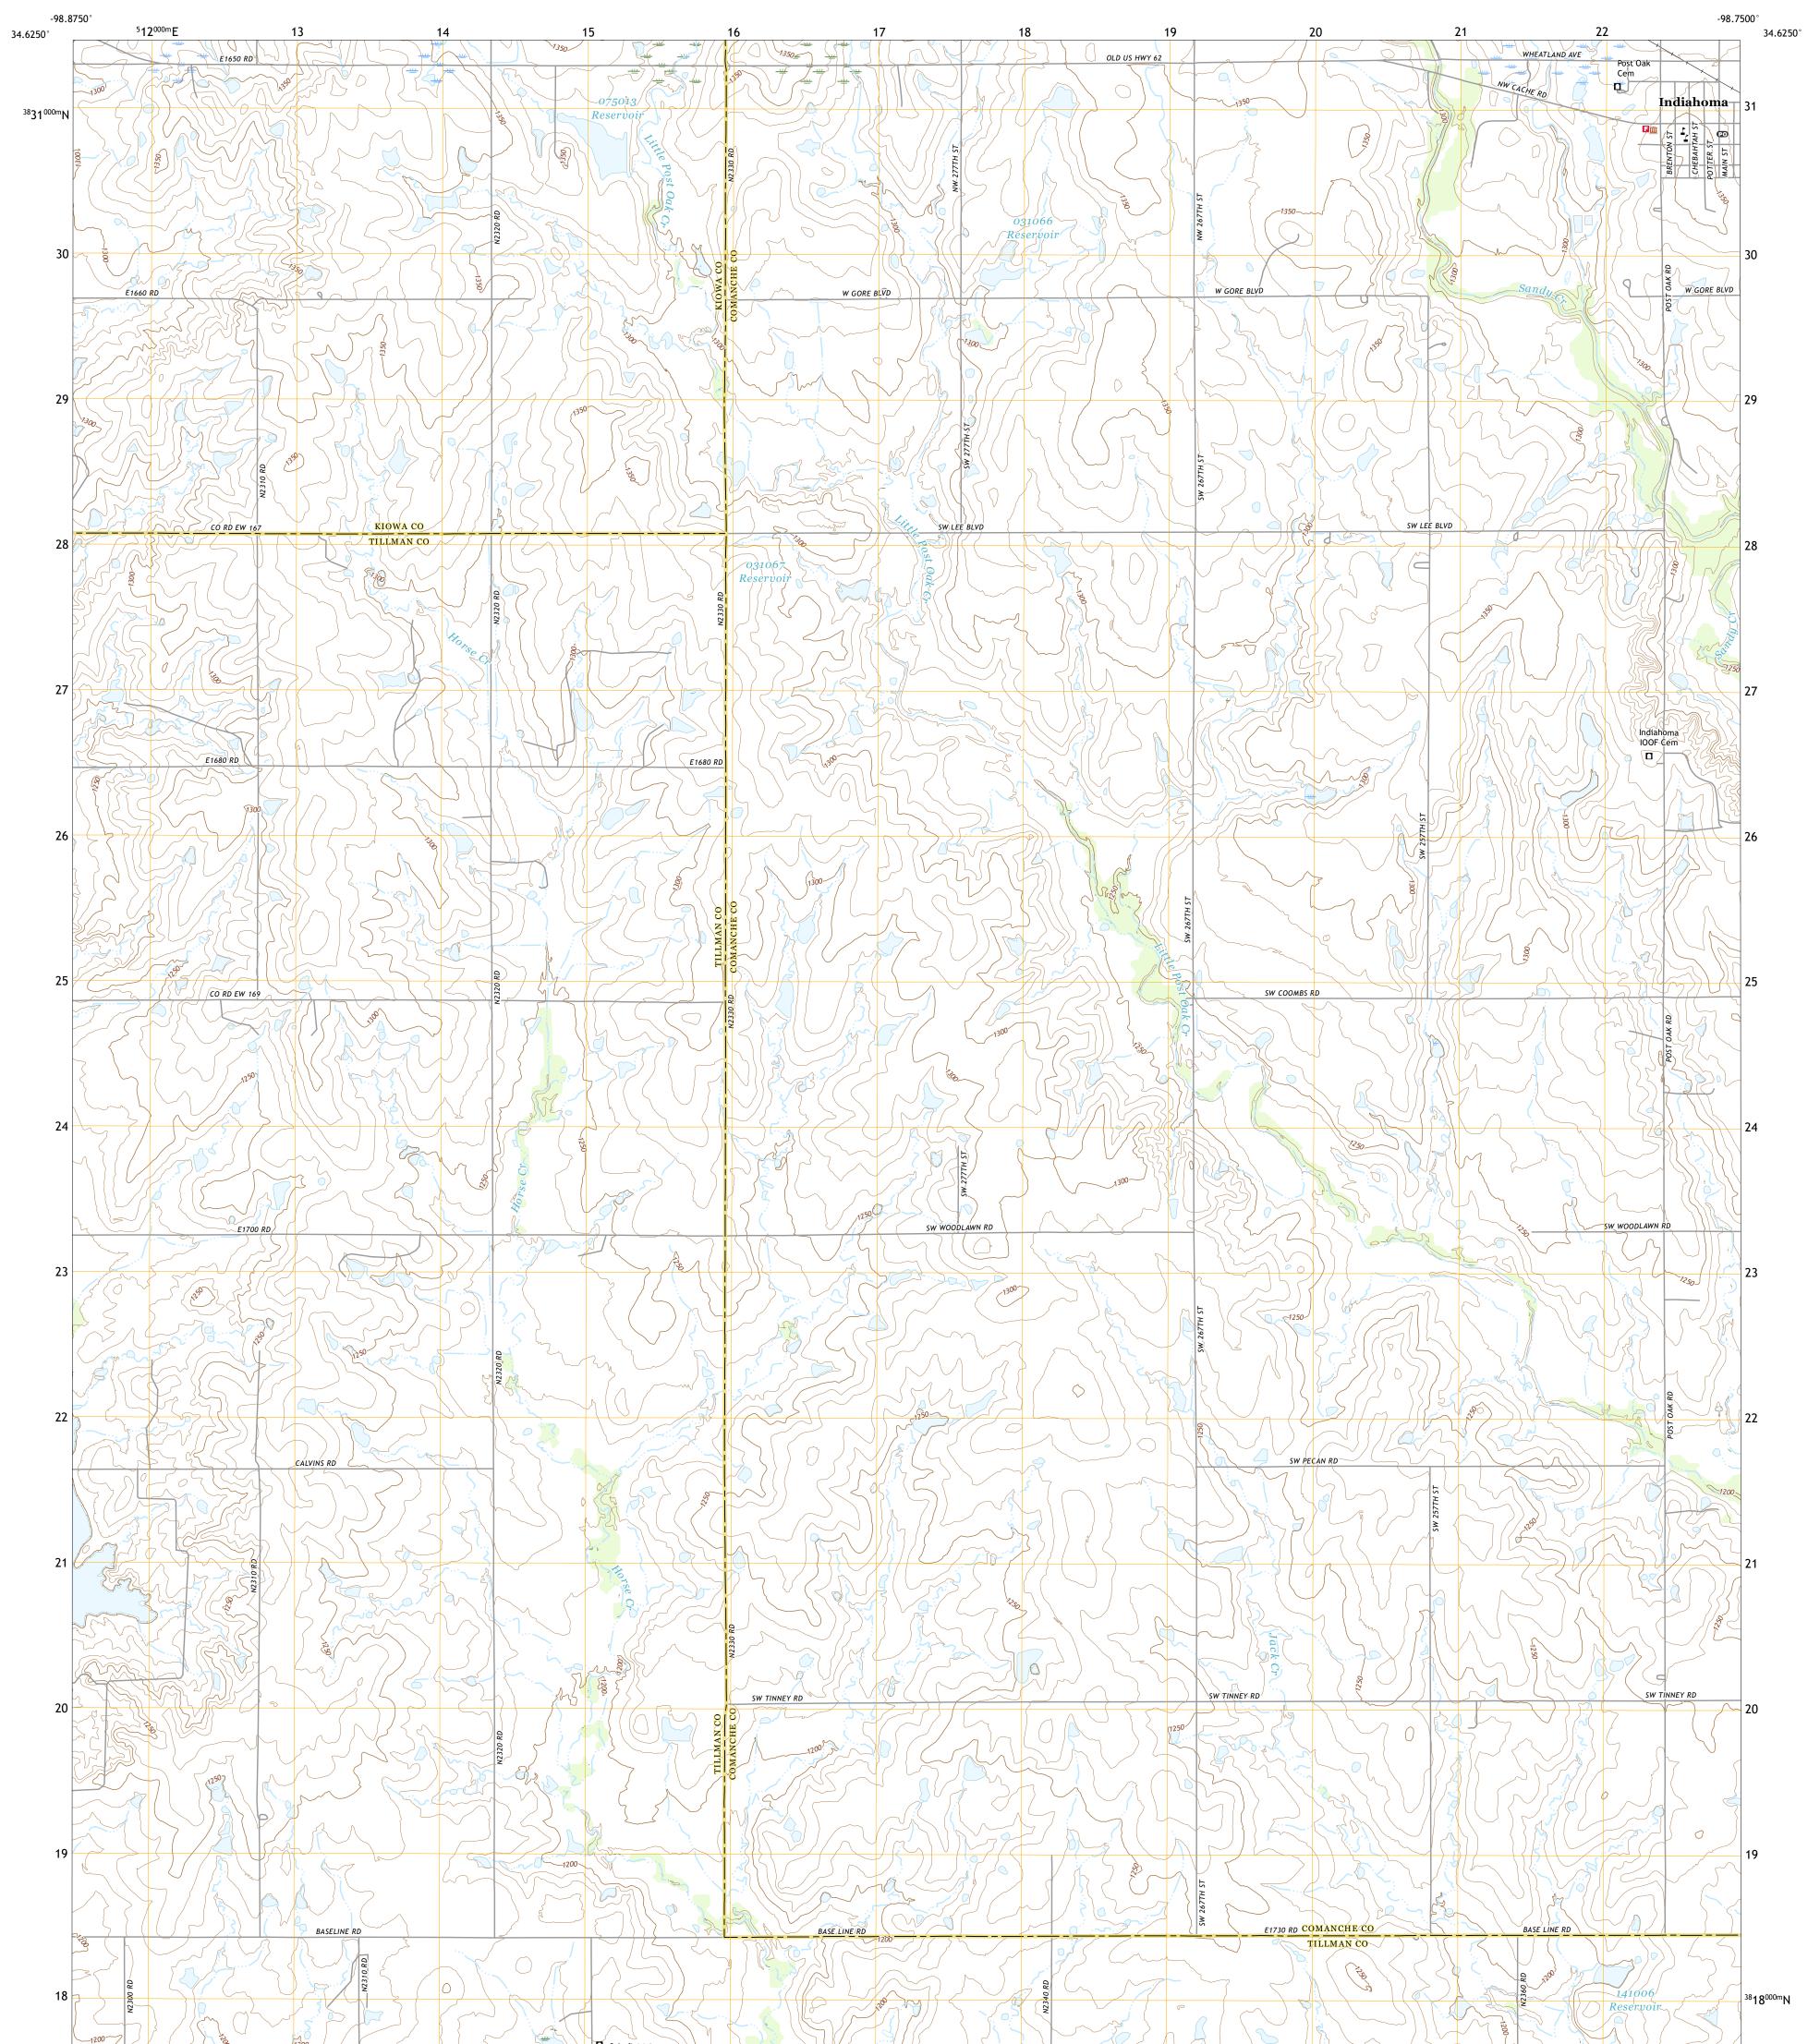

## U.S. DEPARTMENT OF THE INTERIOR U.S. GEOLOGICAL SURVEY

INDIAHOMA QUADRANGLE OKLAHOMA 7.5-MINUTE SERIES

Produced by the United States Geological Survey North American Datum of 1983 (NAD83) World Geodetic System of 1984 (WGS84). Projection and 1 000-meter grid:Universal Transverse Mercator, Zone 145 This map is not a legal document. Boundaries may be generalized for this map scale. Private lands within government reservations may not be shown. Obtain permission before entering private lands.

Imagery......NAIP, May 2017 - July 2017 Roads......GNIS, 1999 - 2021 Hydrography......GNIS, 1999 - 2021 Hydrography......National Hydrography Dataset, 2005 - 2018 Contours.....National Elevation Dataset, 2015 Boundaries.....Multiple sources; see metadata file 2019 - 2021 Public Land Survey System......BLM, 2021 Wetlands......BLM, 2021