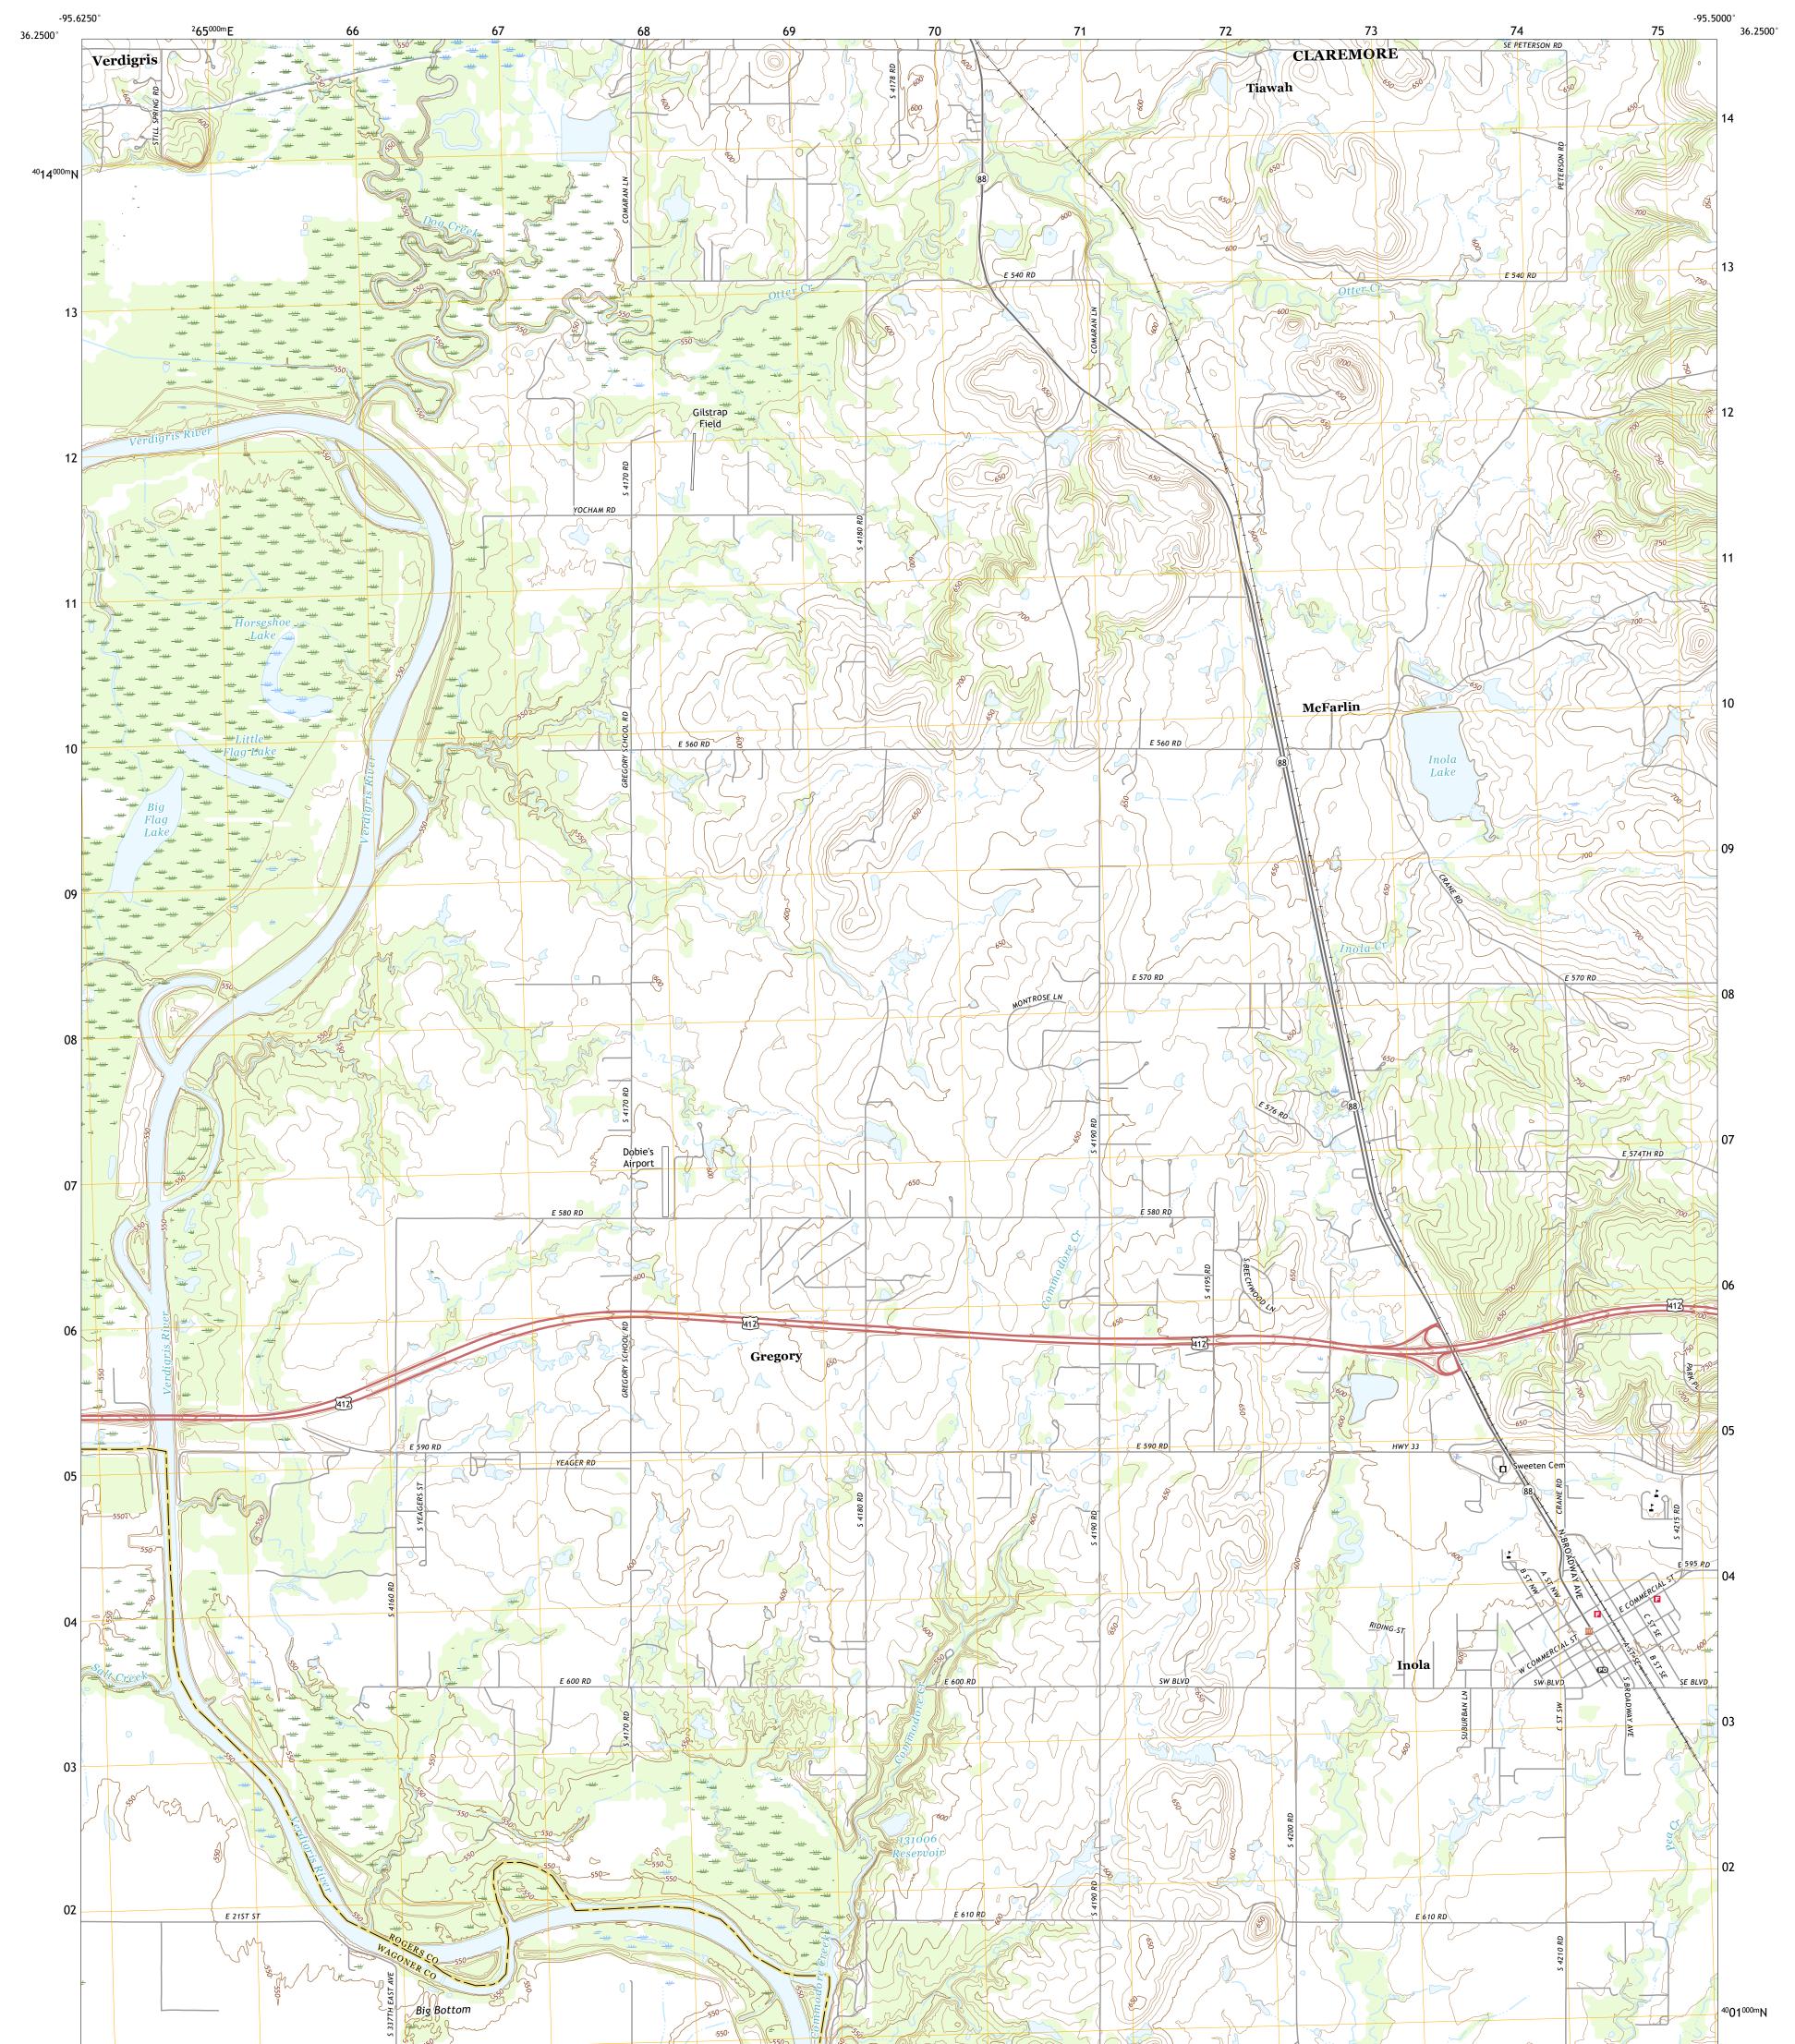

## U.S. DEPARTMENT OF THE INTERIOR U.S. GEOLOGICAL SURVEY

INOLA QUADRANGLE OKLAHOMA 7.5-MINUTE SERIES

Produced by the United States Geological Survey North American Datum of 1983 (NAD83) World Geodetic System of 1984 (WGS84). Projection and 1 000-meter grid:Universal Transverse Mercator, Zone 155 This map is not a legal document. Boundaries may be generalized for this map scale. Private lands within government reservations may not be shown. Obtain permission before entering private lands.

 Expressway
 Local Connector

 Secondary Hwy
 Local Road

 Ramp
 4WD

 Interstate Route
 US Route

INOLA, OK

2022