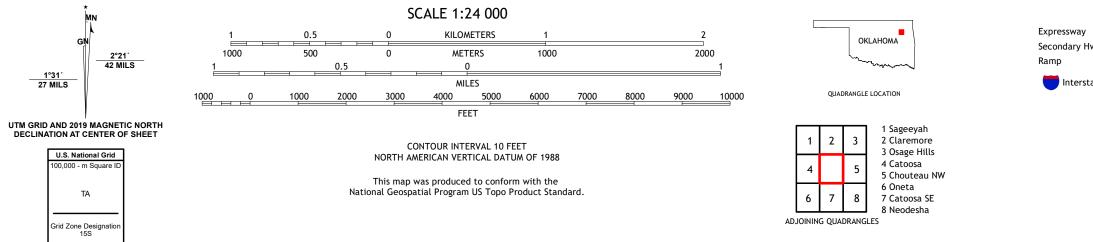

## U.S. DEPARTMENT OF THE INTERIOR U.S. GEOLOGICAL SURVEY

INOLA QUADRANGLE OKLAHOMA 7.5-MINUTE SERIES

Produced by the United States Geological Survey North American Datum of 1983 (NAD83) World Geodetic System of 1984 (WGS84). Projection and 1 000-meter grid:Universal Transverse Mercator, Zone 155 This map is not a legal document. Boundaries may be generalized for this map scale. Private lands within government reservations may not be shown. Obtain permission before entering private lands.

 Expressway
 Local Connector

 Secondary Hwy
 Local Road

 Ramp
 4WD

 Interstate Route
 US Route

INOLA, OK

2022