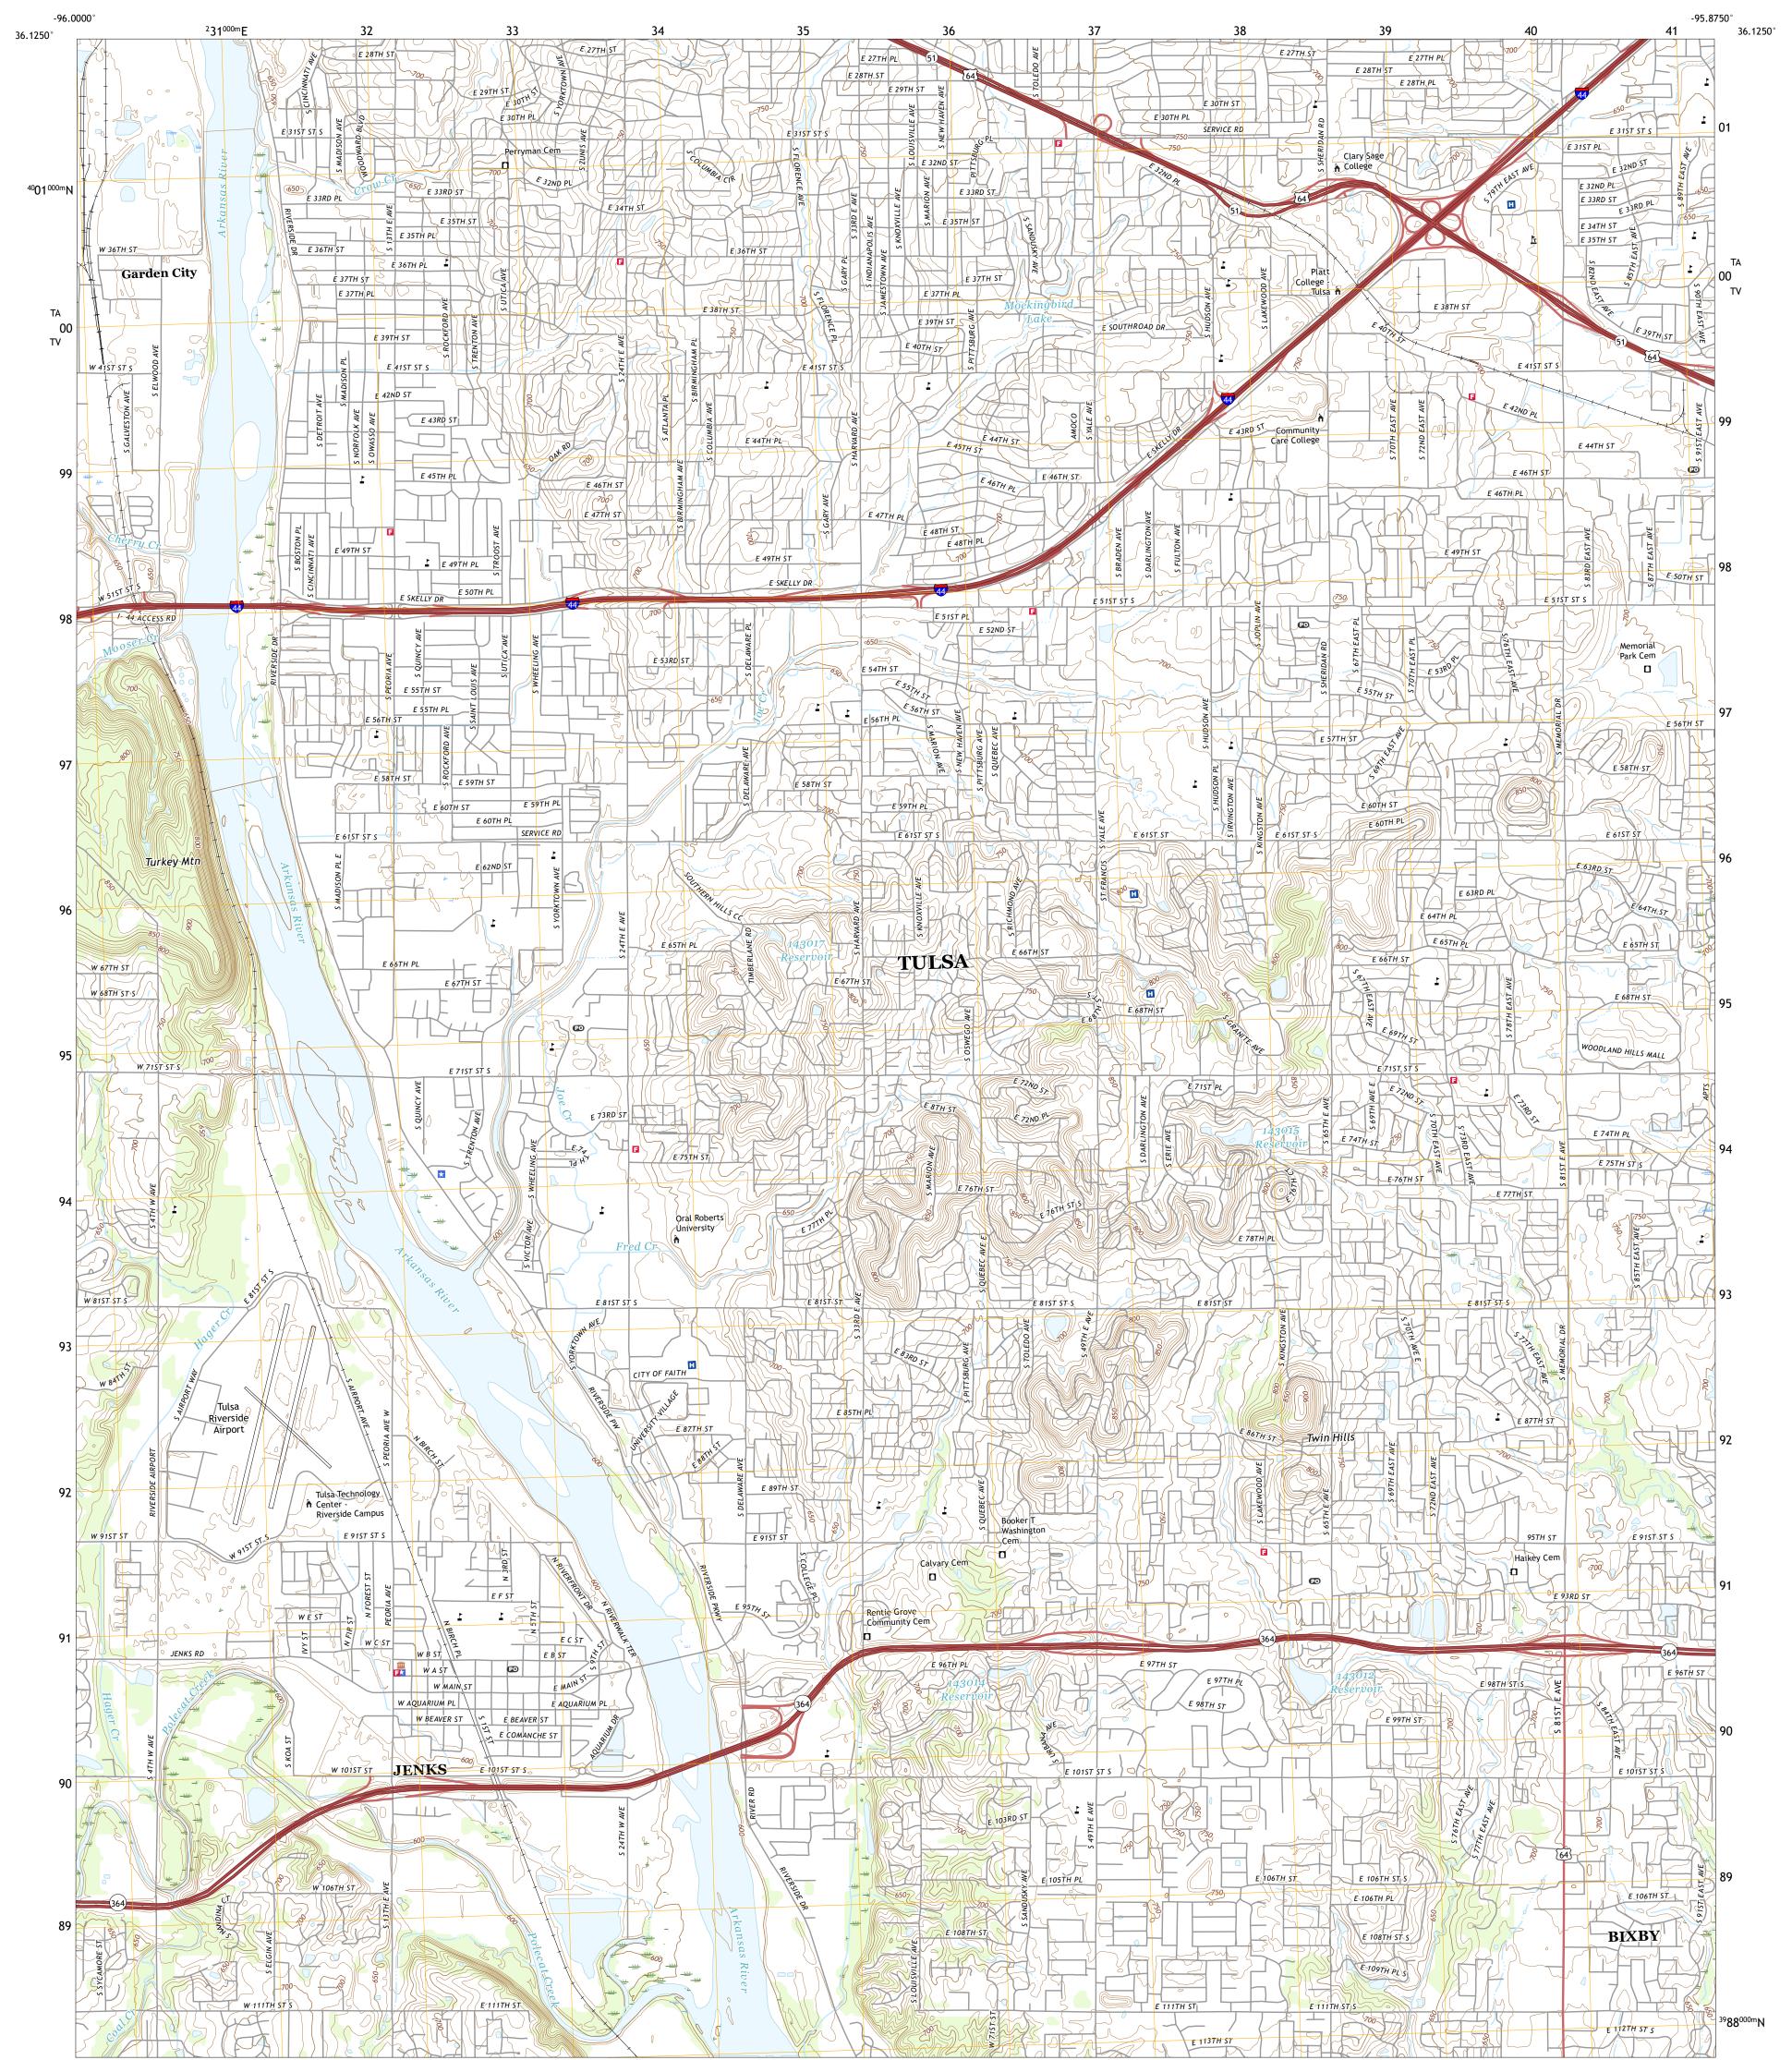

## JENKS QUADRANGLE OKLAHOMA - TULSA COUNTY 7.5-MINUTE SERIES

**Produced by the United States Geological Survey** North American Datum of 1983 (NAD83) World Geodetic System of 1984 (WGS84). Projection and 1 000-meter grid:Universal Transverse Mercator, Zone 14S\15S This map is not a legal document. Boundaries may be generalized for this map scale. Private lands within government reservations may not be shown. Obtain permission before entering private lands.

...NAIP, September 2017 - November 2017 Imagery.... U.S. Census Bureau, .....GNIS, 1979 Roads.. 2015 2021 Names.... 2018 2019 2021 Hydrography..... ..National Hydrography Dataset, 2004 Contours...... Boundaries..... .....National Elevation Dataset, .....Nultiple sources; see metadata file 2019 . Public Land Survey System.......BLM, Wetlands.......FWS National Wetlands Inventory 1980 -...BLM, 2021 Wetlands..... 1981