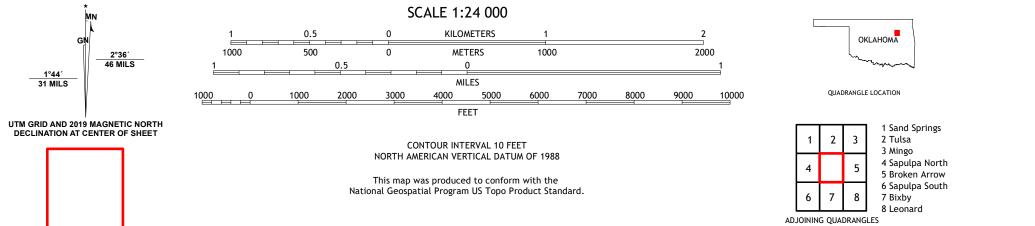

## JENKS QUADRANGLE OKLAHOMA - TULSA COUNTY 7.5-MINUTE SERIES

**Produced by the United States Geological Survey** North American Datum of 1983 (NAD83) World Geodetic System of 1984 (WGS84). Projection and 1 000-meter grid:Universal Transverse Mercator, Zone 14S\15S This map is not a legal document. Boundaries may be generalized for this map scale. Private lands within government reservations may not be shown. Obtain permission before entering private lands.