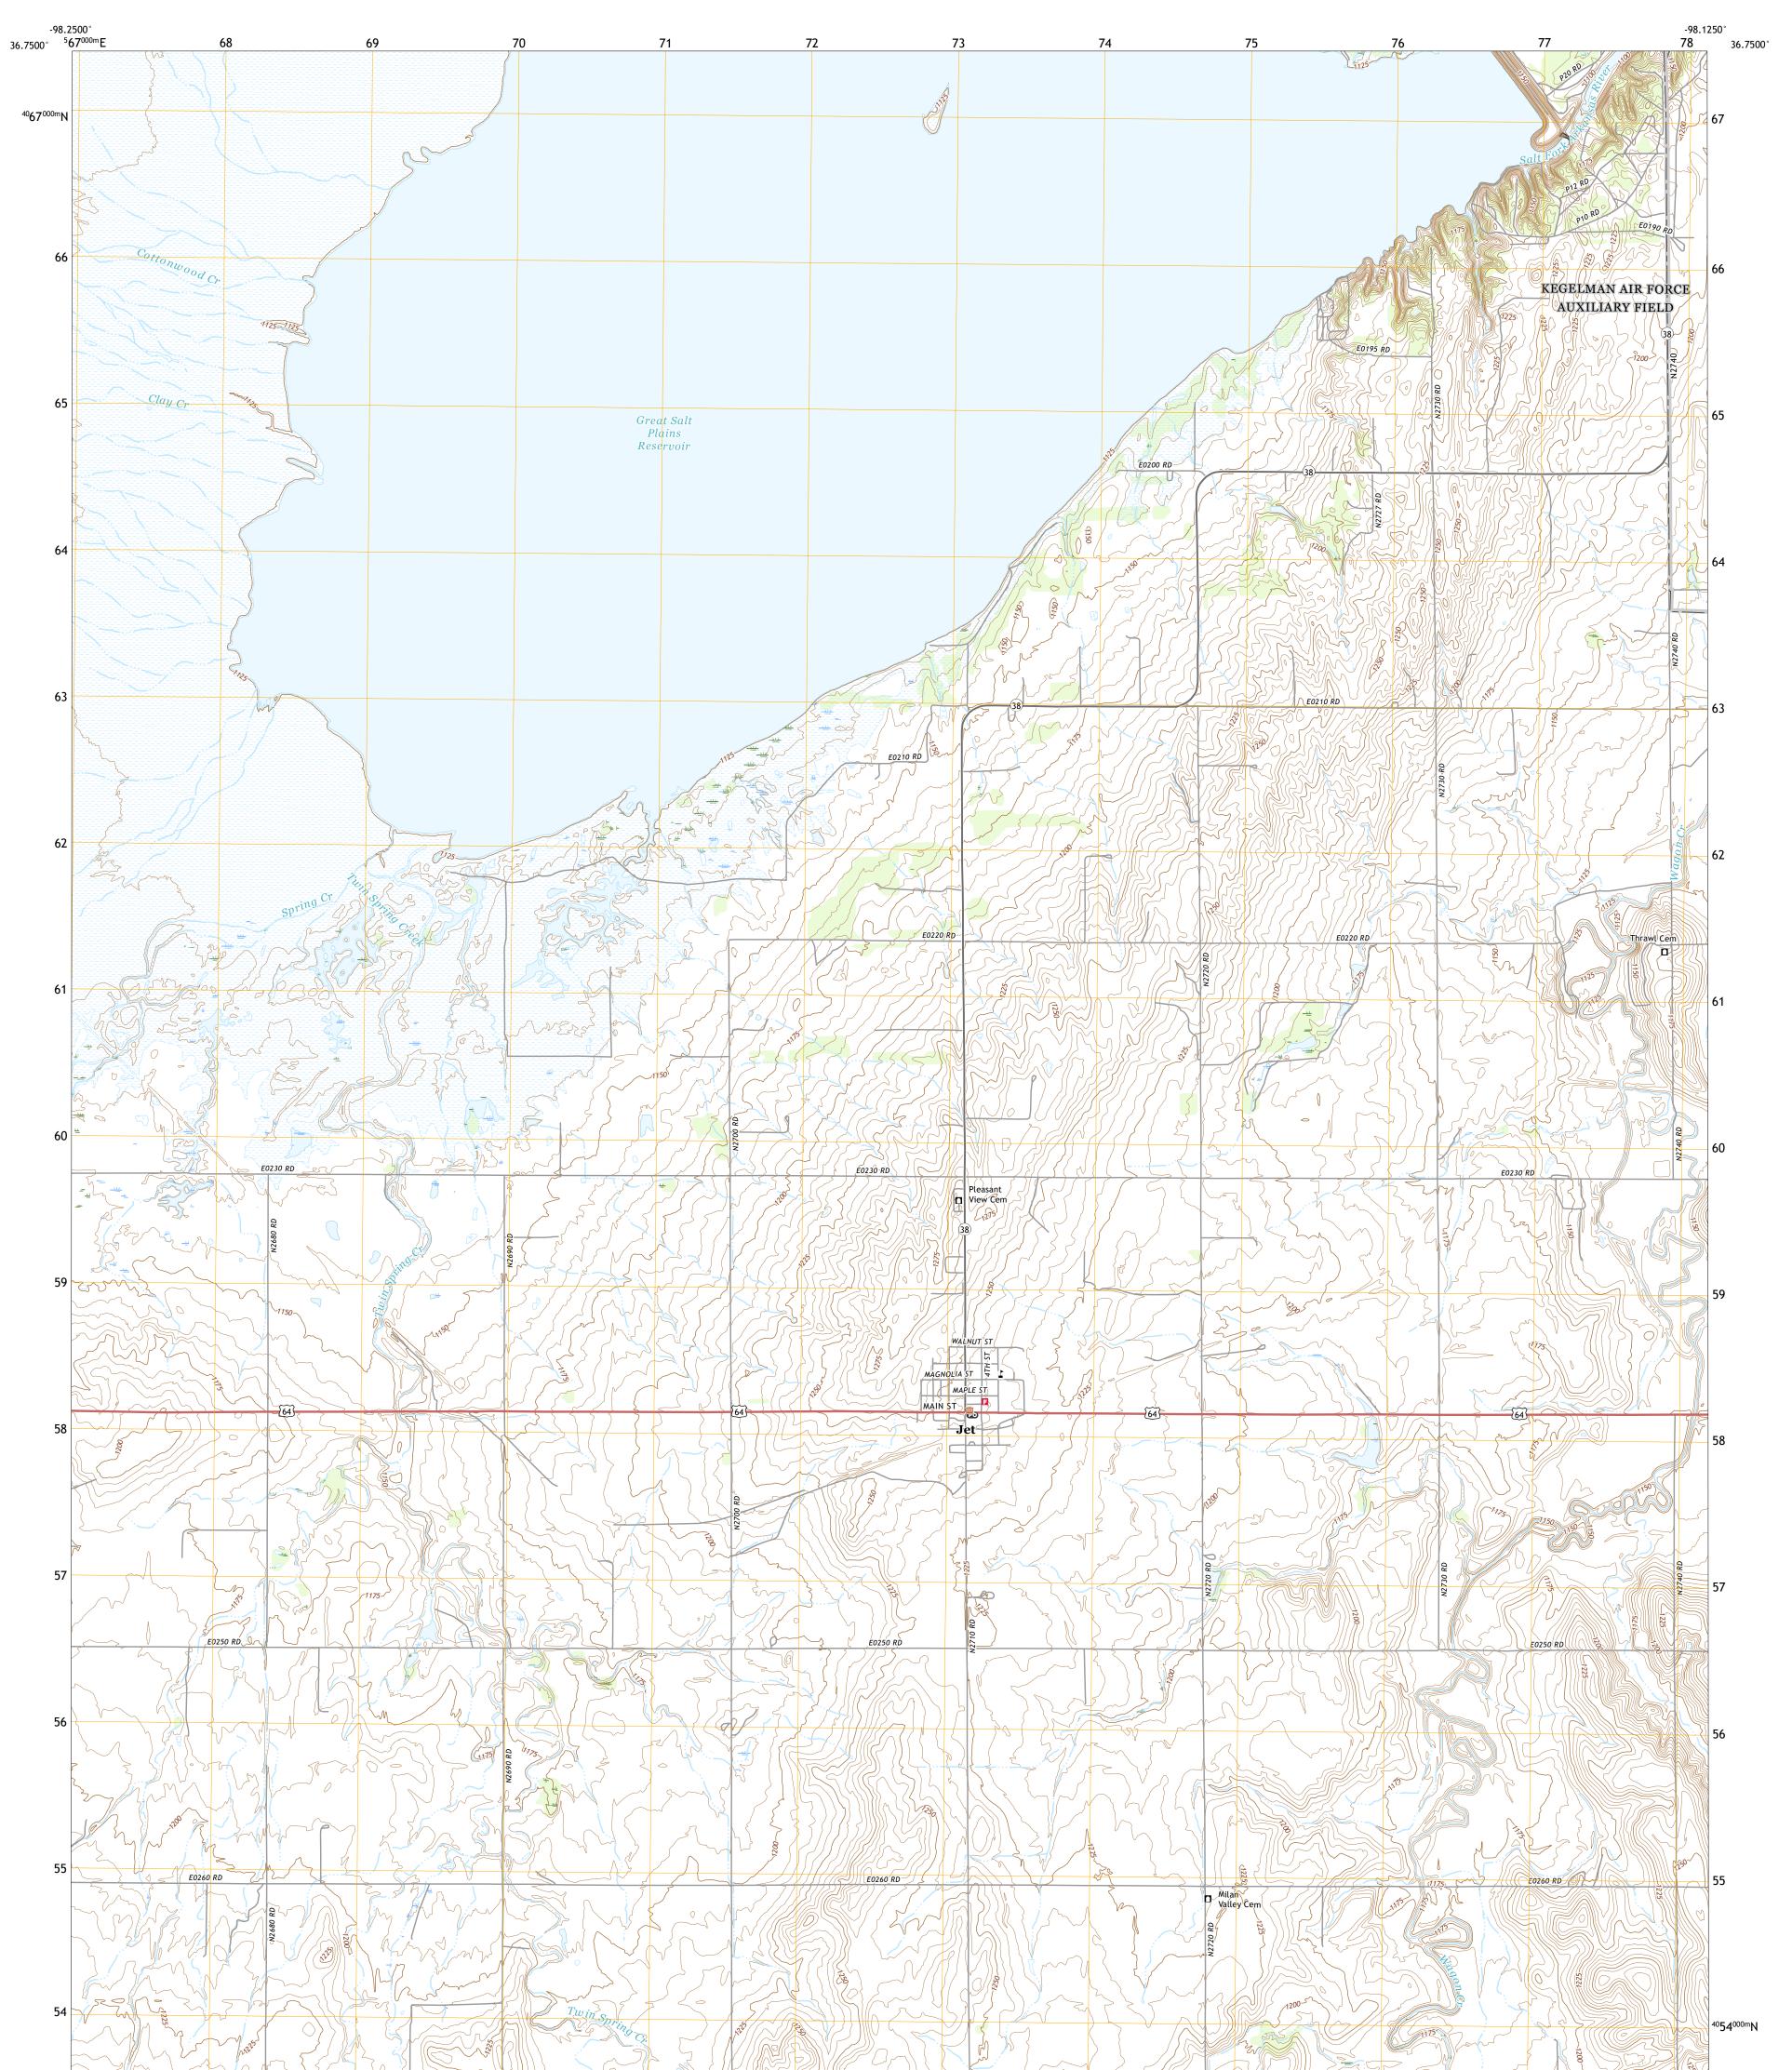

## The National Map US Topo

JET QUADRANGLE OKLAHOMA - ALFALFA COUNTY 7.5-MINUTE SERIES

Produced by the United States Geological Survey North American Datum of 1983 (NAD83) World Geodetic System of 1984 (WGS84). Projection and 1 000-meter grid:Universal Transverse Mercator, Zone 14S This map is not a legal document. Boundaries may be generalized for this map scale. Private lands within government reservations may not be shown. Obtain permission before entering private lands.

Imagery......NAIP, May 2017 - July 2017 Roads......GNIS, 1979 - 2021 Hydrography......GNIS, 1979 - 2021 Hydrography......National Hydrography Dataset, 2008 - 2018 Contours.....National Elevation Dataset, 2016 - 2018 Boundaries.....Multiple sources; see metadata file 2019 - 2021 Public Land Survey System......BLM, 2021 Wetlands......BLM, 2014