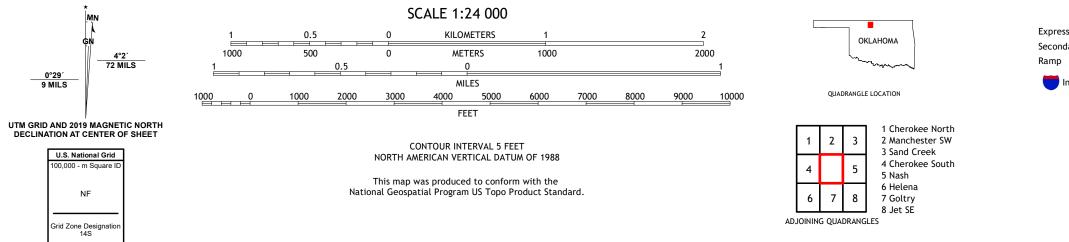

0°29′ 9 MILS

ROAD CLASSIFICATION Local Connector 🛛 🗕 Expressway Local Road Secondary Hwy 🗕 \_\_\_\_\_ 4WD \_\_\_\_\_ US Route State Route lnterstate Route

JET, OK

2022