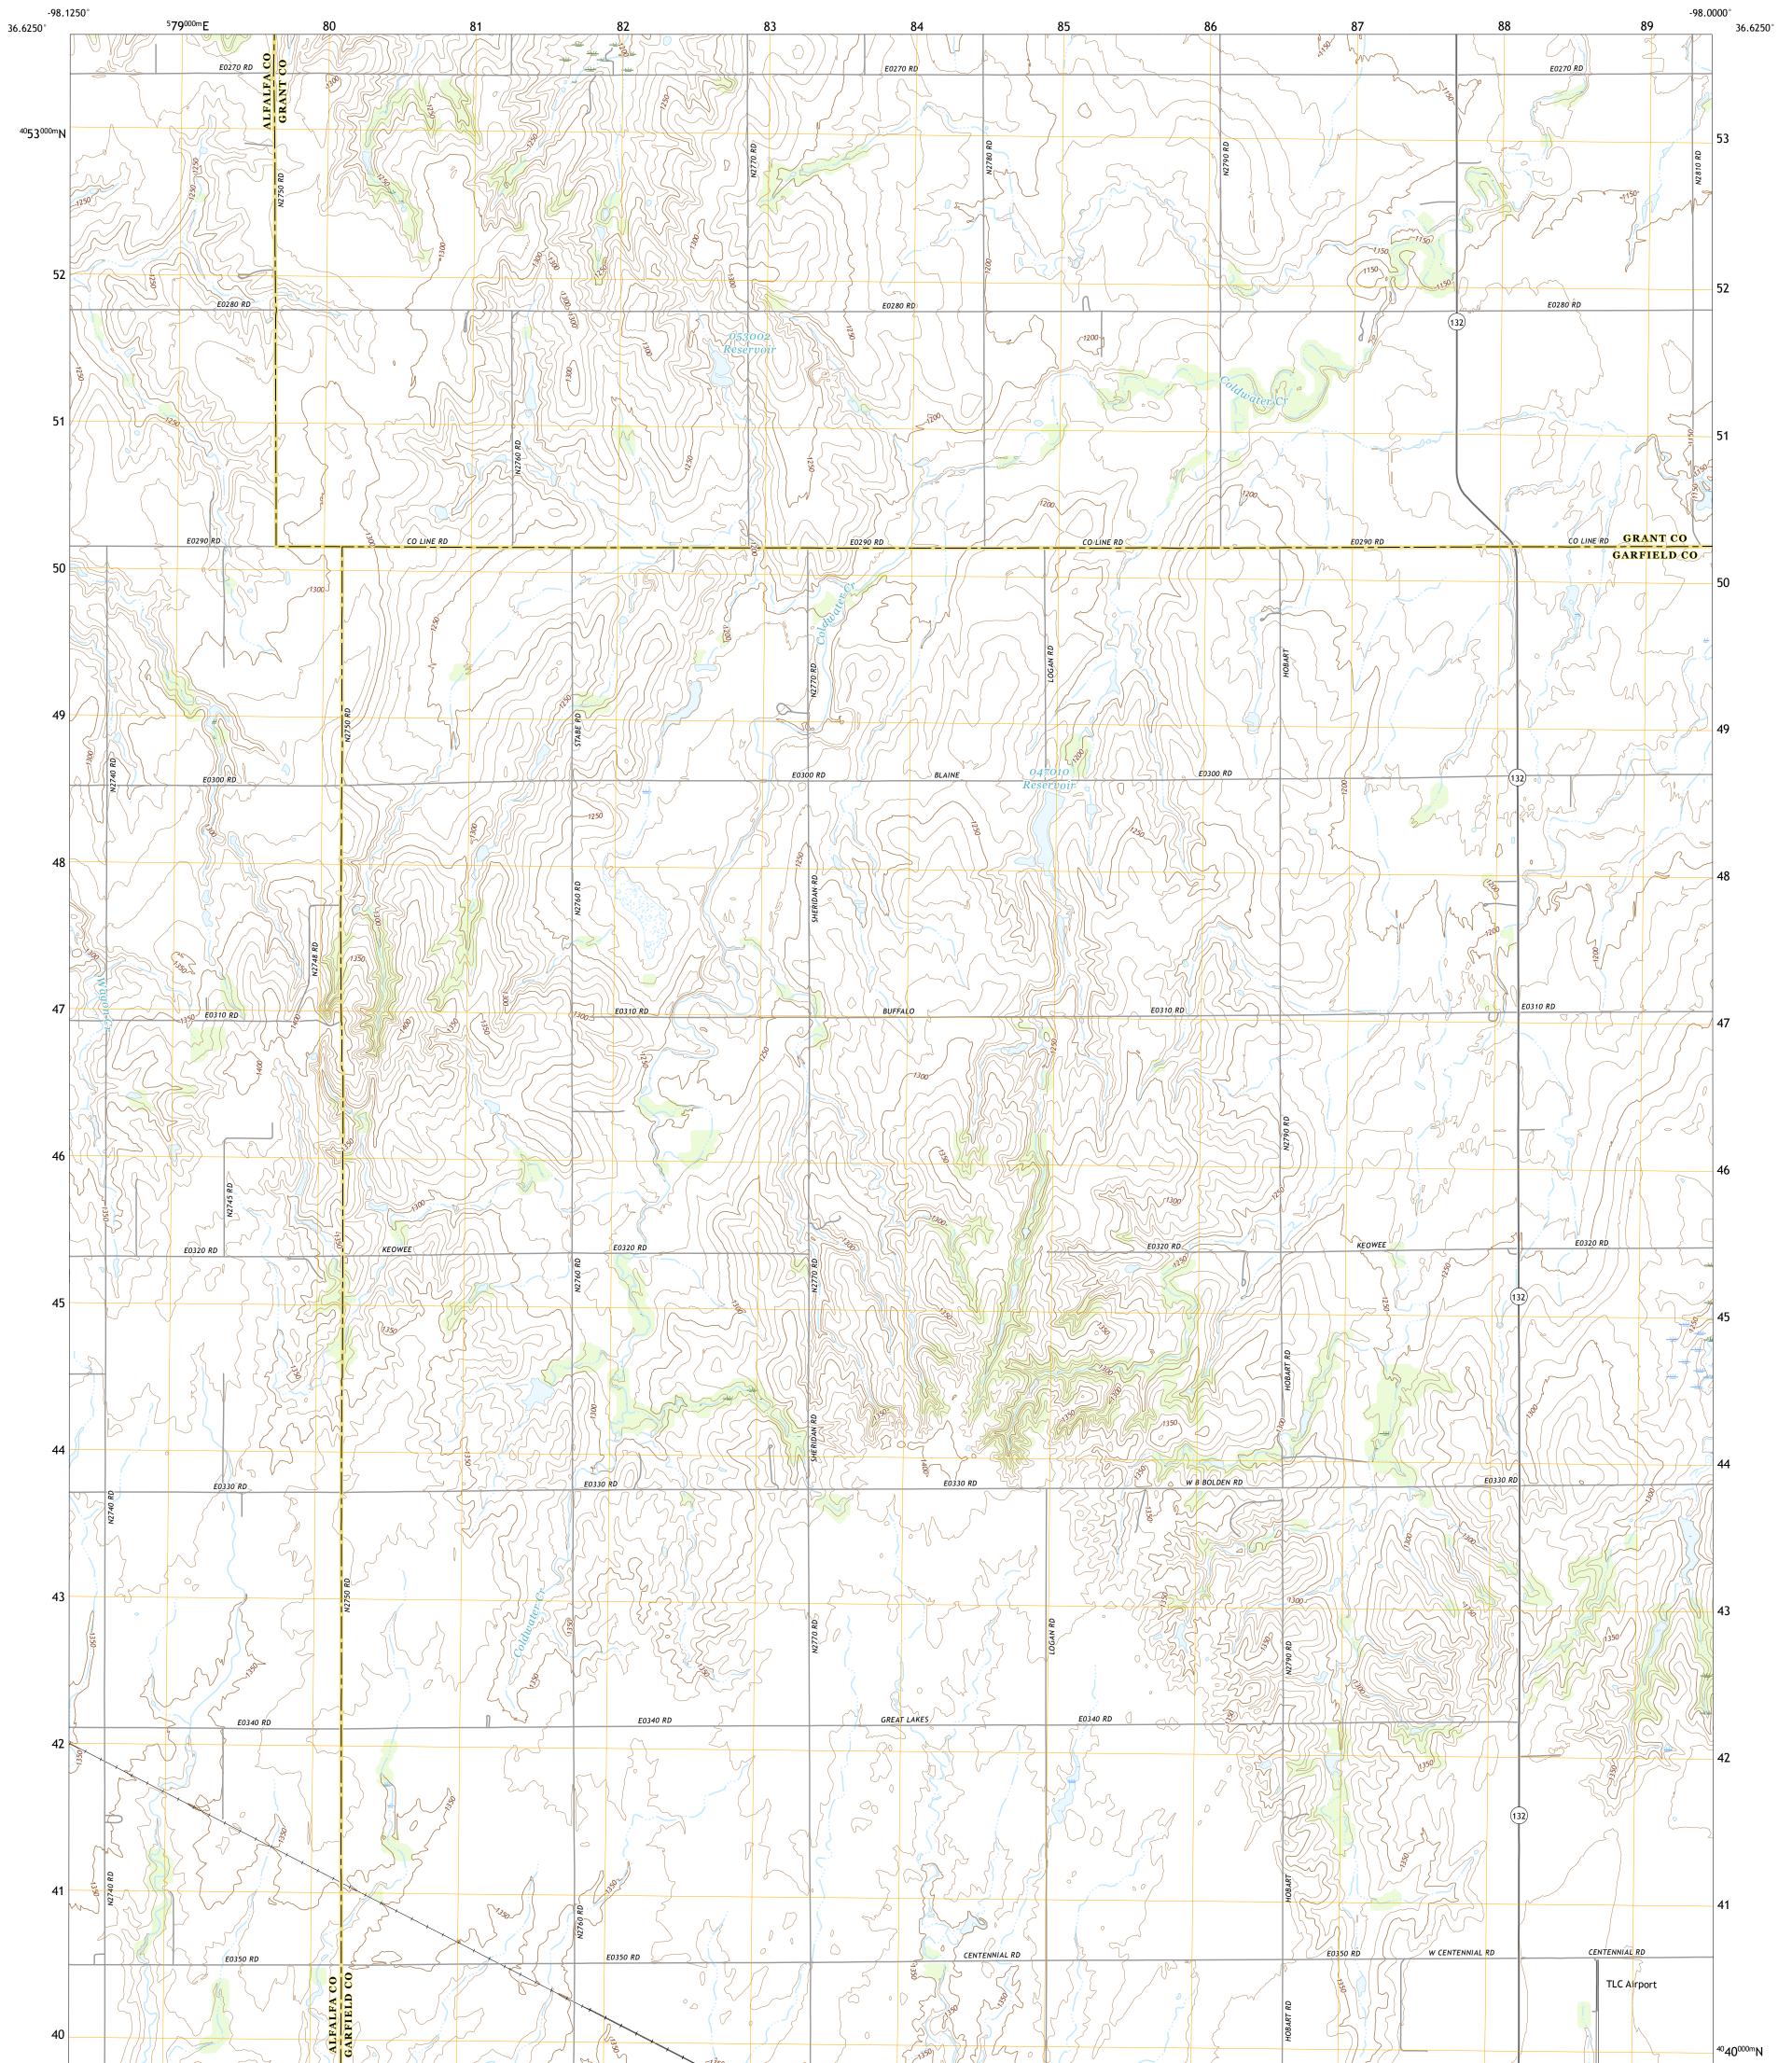

## U.S. DEPARTMENT OF THE INTERIOR U.S. GEOLOGICAL SURVEY

JET SE QUADRANGLE OKLAHOMA 7.5-MINUTE SERIES

Produced by the United States Geological Survey North American Datum of 1983 (NAD83) World Geodetic System of 1984 (WGS84). Projection and 1 000-meter grid:Universal Transverse Mercator, Zone 14S This map is not a legal document. Boundaries may be generalized for this map scale. Private lands within government reservations may not be shown. Obtain permission before entering private lands.