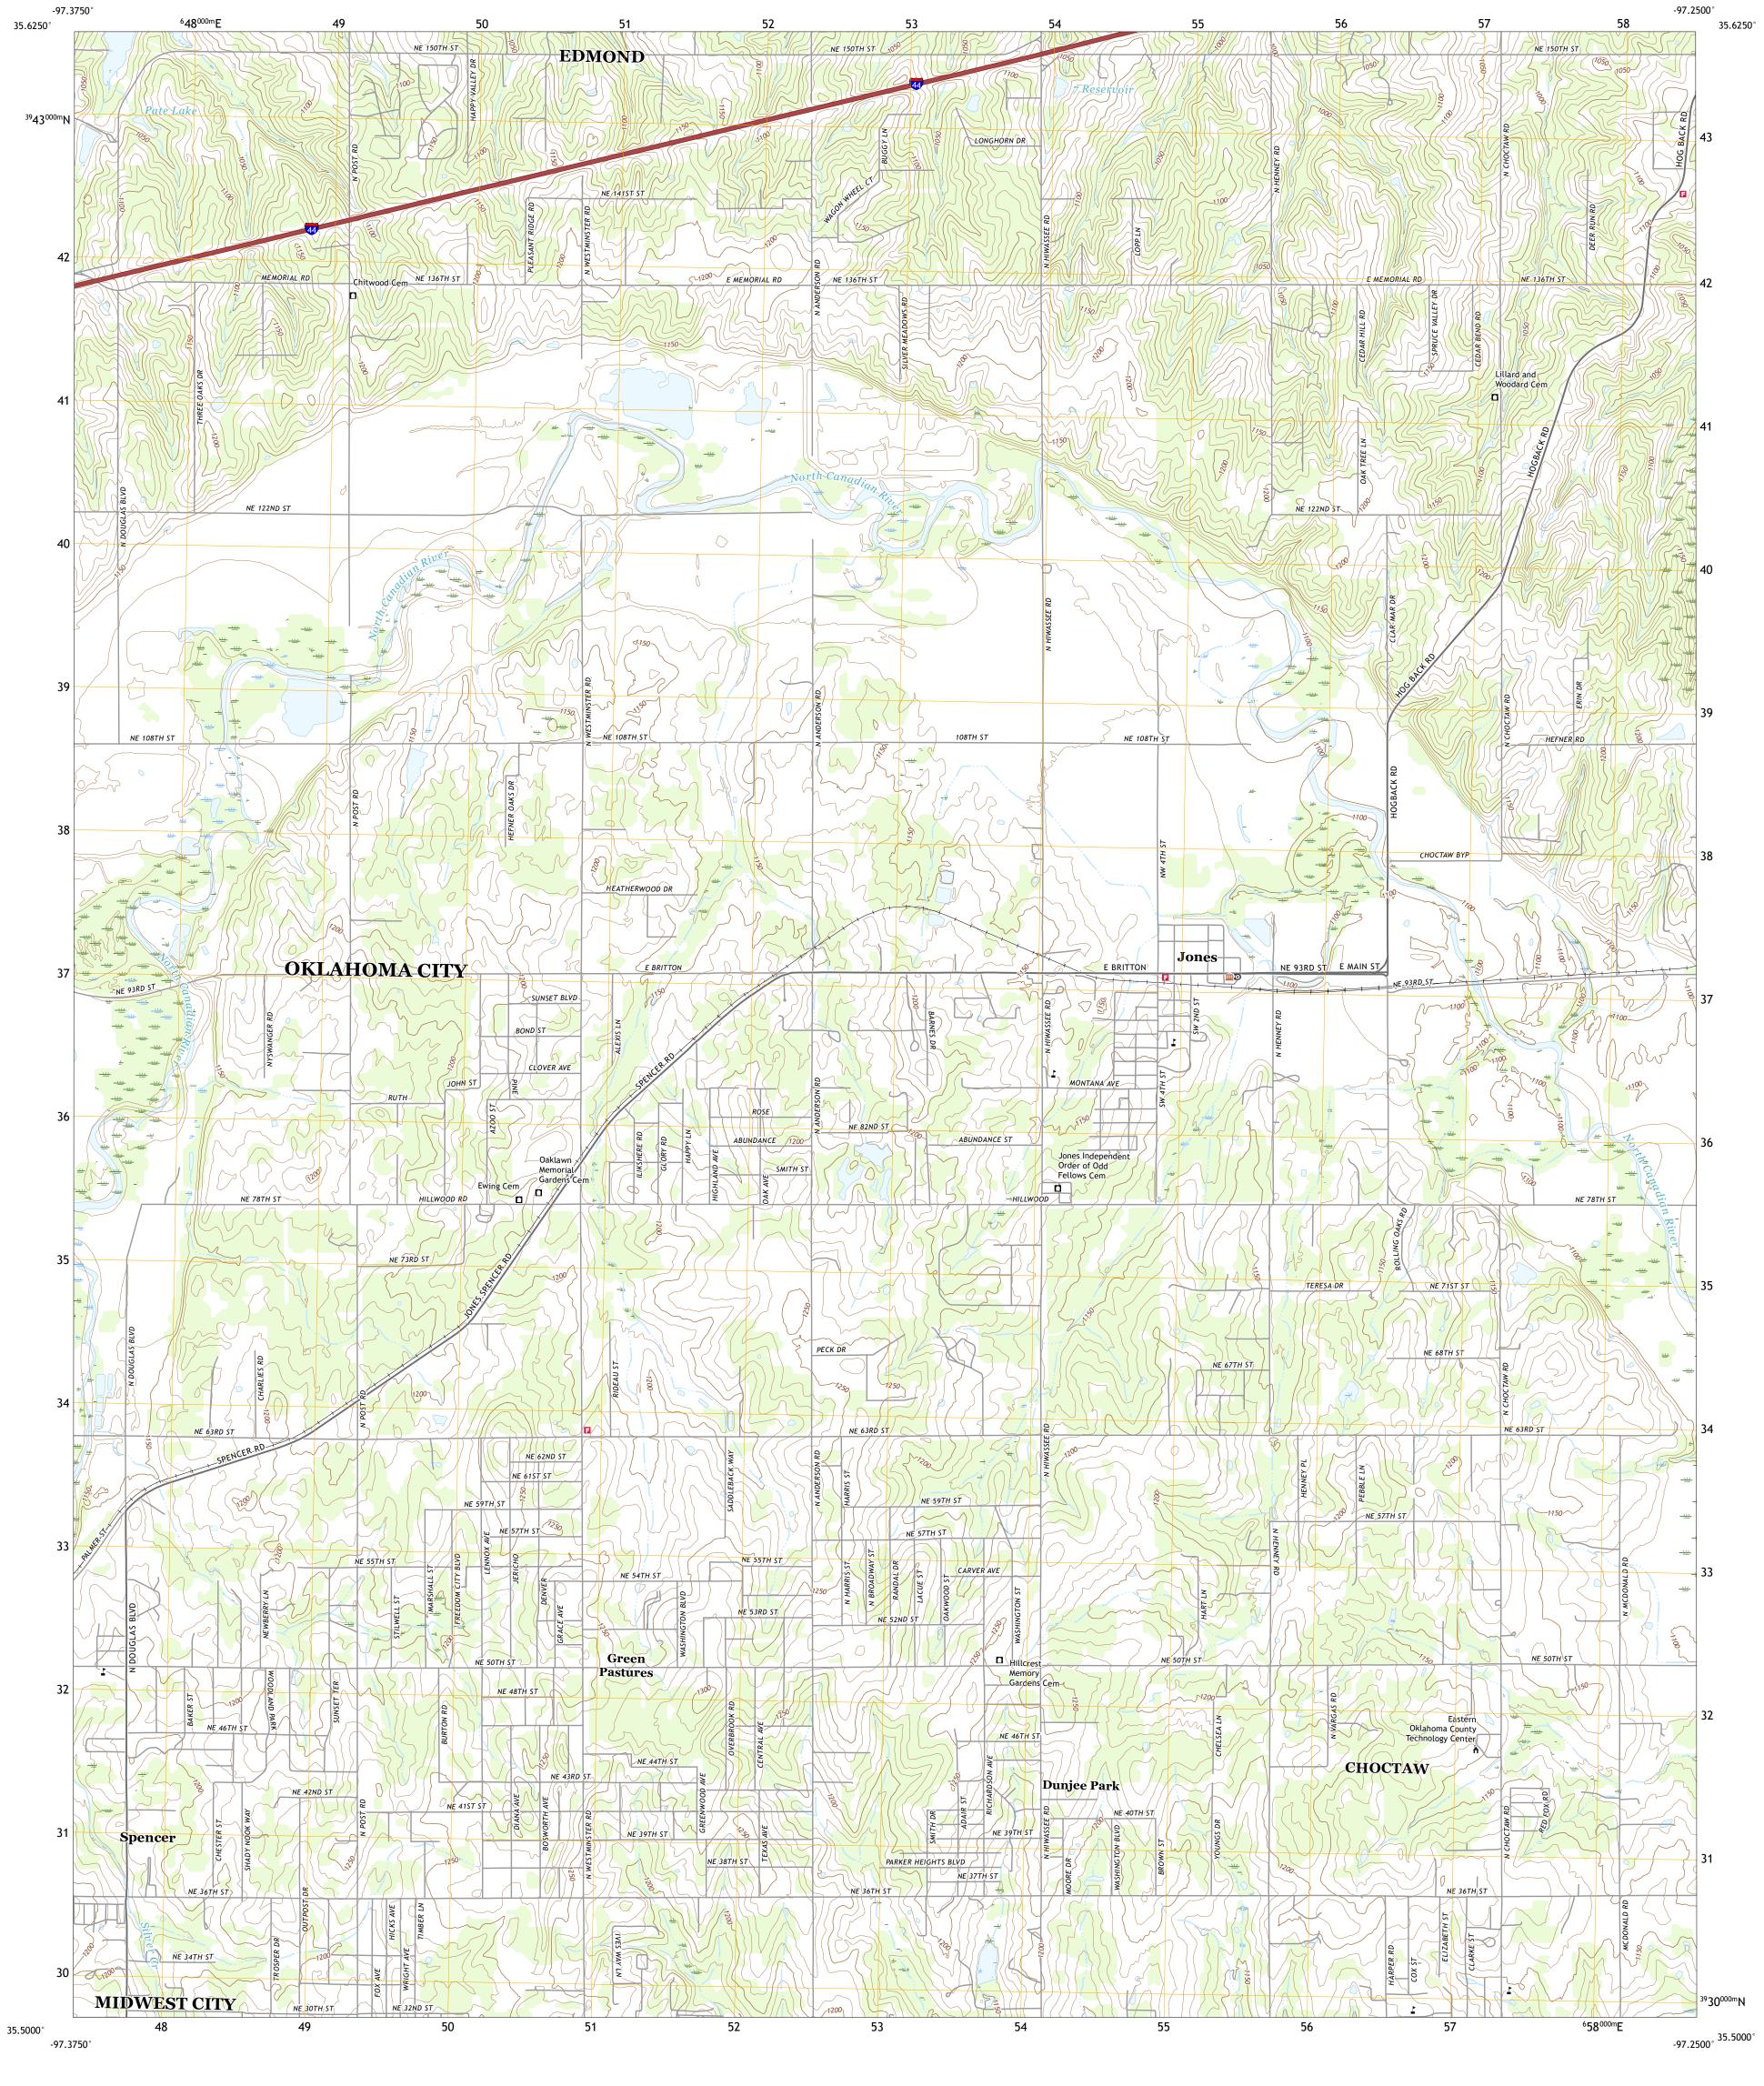

Produced by the United States Geological Survey

World Geodetic System of 1984 (WGS84). Projection and

1 000-meter grid:Universal Transverse Mercator, Zone 14S

generalized for this map scale. Private lands within government reservations may not be shown. Obtain permission before

Hydrography......National Hydrography Dataset, 2003 - 2018

Contours.........National Elevation Dataset, 2021

Boundaries.......Multiple sources; see metadata file 2019 - 2021

Public Land Survey System........BLM, 2021

Wetlands.....FWS National Wetlands Inventory 1981

Grid Zone Designation 14S

This map is not a legal document. Boundaries may be

North American Datum of 1983 (NAD83)

entering private lands.

Imagery.....

2022