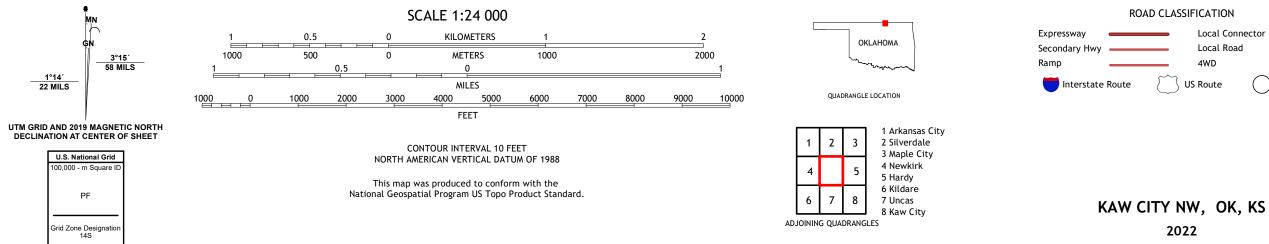

## U.S. DEPARTMENT OF THE INTERIOR U.S. GEOLOGICAL SURVEY

KAW CITY NW QUADRANGLE OKLAHOMA - KANSAS 7.5-MINUTE SERIES

Produced by the United States Geological Survey North American Datum of 1983 (NAD83) World Geodetic System of 1984 (WGS84). Projection and 1 000-meter grid:Universal Transverse Mercator, Zone 145 This map is not a legal document. Boundaries may be generalized for this map scale. Private lands within government reservations may not be shown. Obtain permission before entering private lands.

ROAD CLASSIFICATION Local Connector \_\_\_\_ Local Road \_\_\_\_\_ 4WD \_\_\_\_\_ US Route State Route