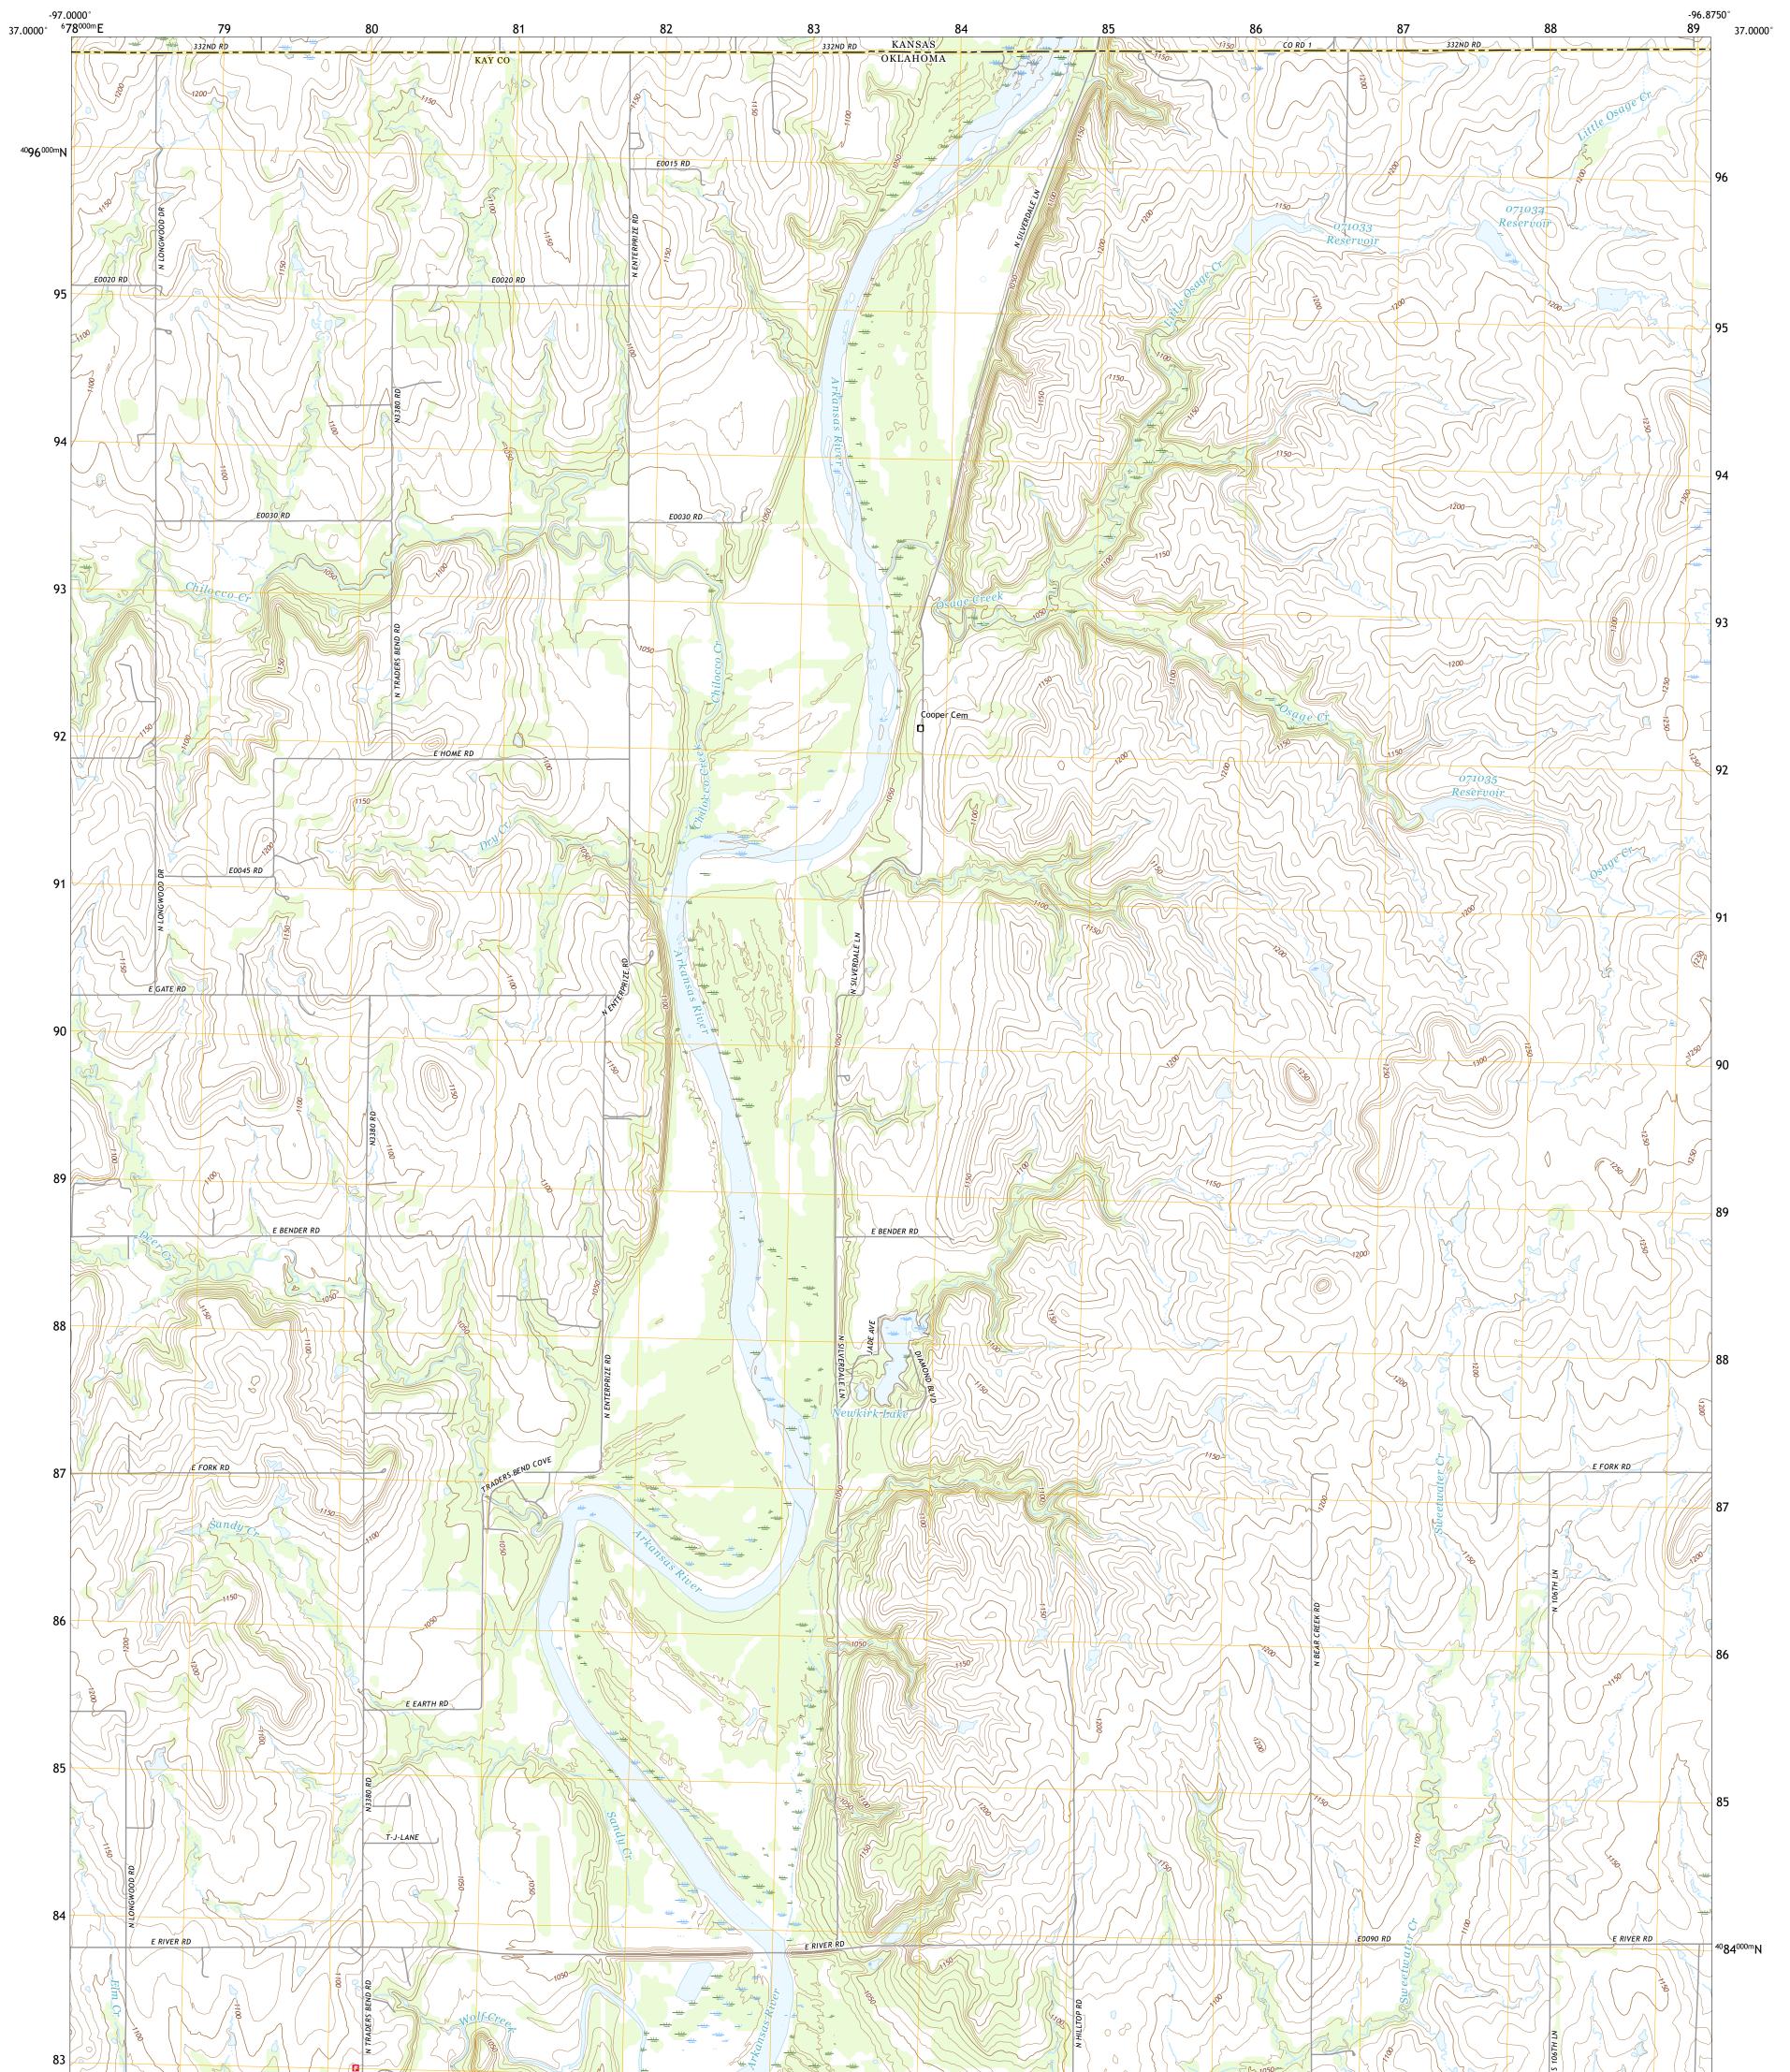

## U.S. DEPARTMENT OF THE INTERIOR U.S. GEOLOGICAL SURVEY

KAW CITY NW QUADRANGLE OKLAHOMA - KANSAS 7.5-MINUTE SERIES

Produced by the United States Geological Survey North American Datum of 1983 (NAD83) World Geodetic System of 1984 (WGS84). Projection and 1 000-meter grid:Universal Transverse Mercator, Zone 145 This map is not a legal document. Boundaries may be generalized for this map scale. Private lands within government reservations may not be shown. Obtain permission before entering private lands.