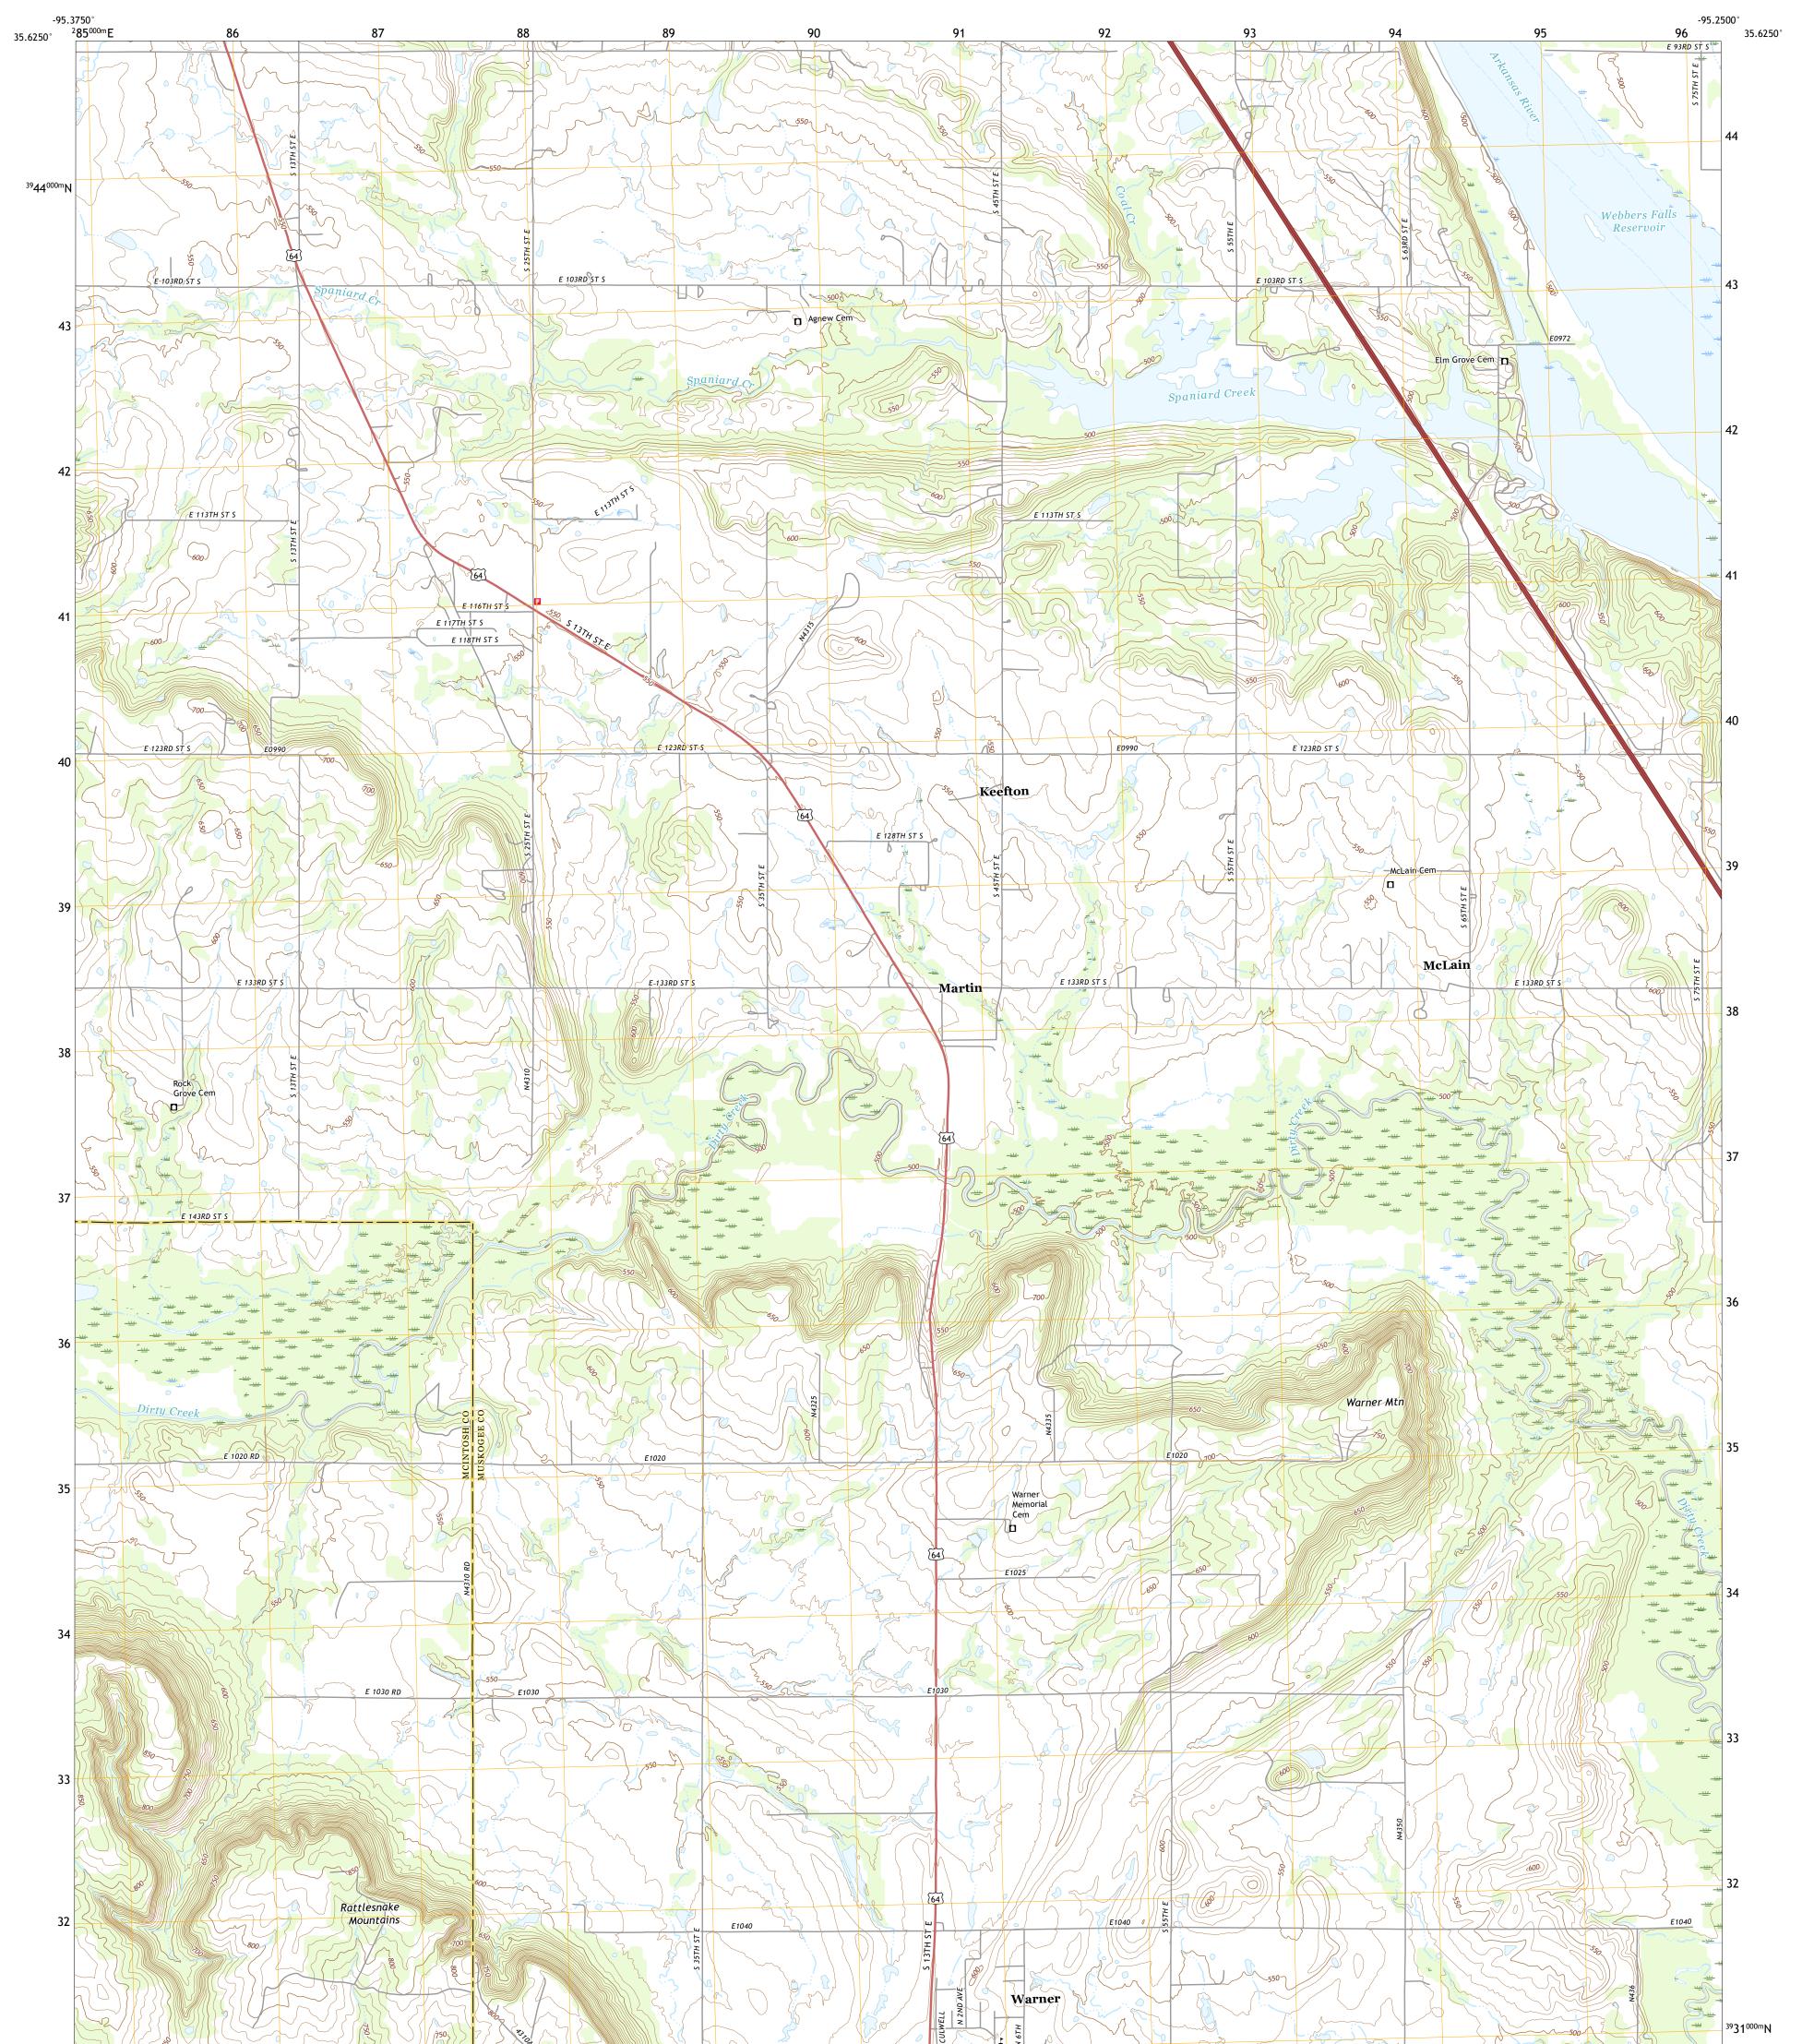

## U.S. DEPARTMENT OF THE INTERIOR U.S. GEOLOGICAL SURVEY

KEEFTON QUADRANGLE OKLAHOMA 7.5-MINUTE SERIES

Produced by the United States Geological Survey North American Datum of 1983 (NAD83) World Geodetic System of 1984 (WGS84). Projection and 1 000-meter grid:Universal Transverse Mercator, Zone 15S This map is not a legal document. Boundaries may be generalized for this map scale. Private lands within government reservations may not be shown. Obtain permission before entering private lands.

Imagery......NAIP, September 2017 - November 2017 Roads......U.S. Census Bureau, 2015 - 2018 Names......GNIS, 1979 - 2021 Hydrography......National Hydrography Dataset, 2006 - 2018 Contours......National Elevation Dataset, 2018 Boundaries.....Multiple sources; see metadata file 2019 - 2021 Public Land Survey System.......BLM, 2021 Wetlands......FWS National Wetlands Inventory 1980 - 1981