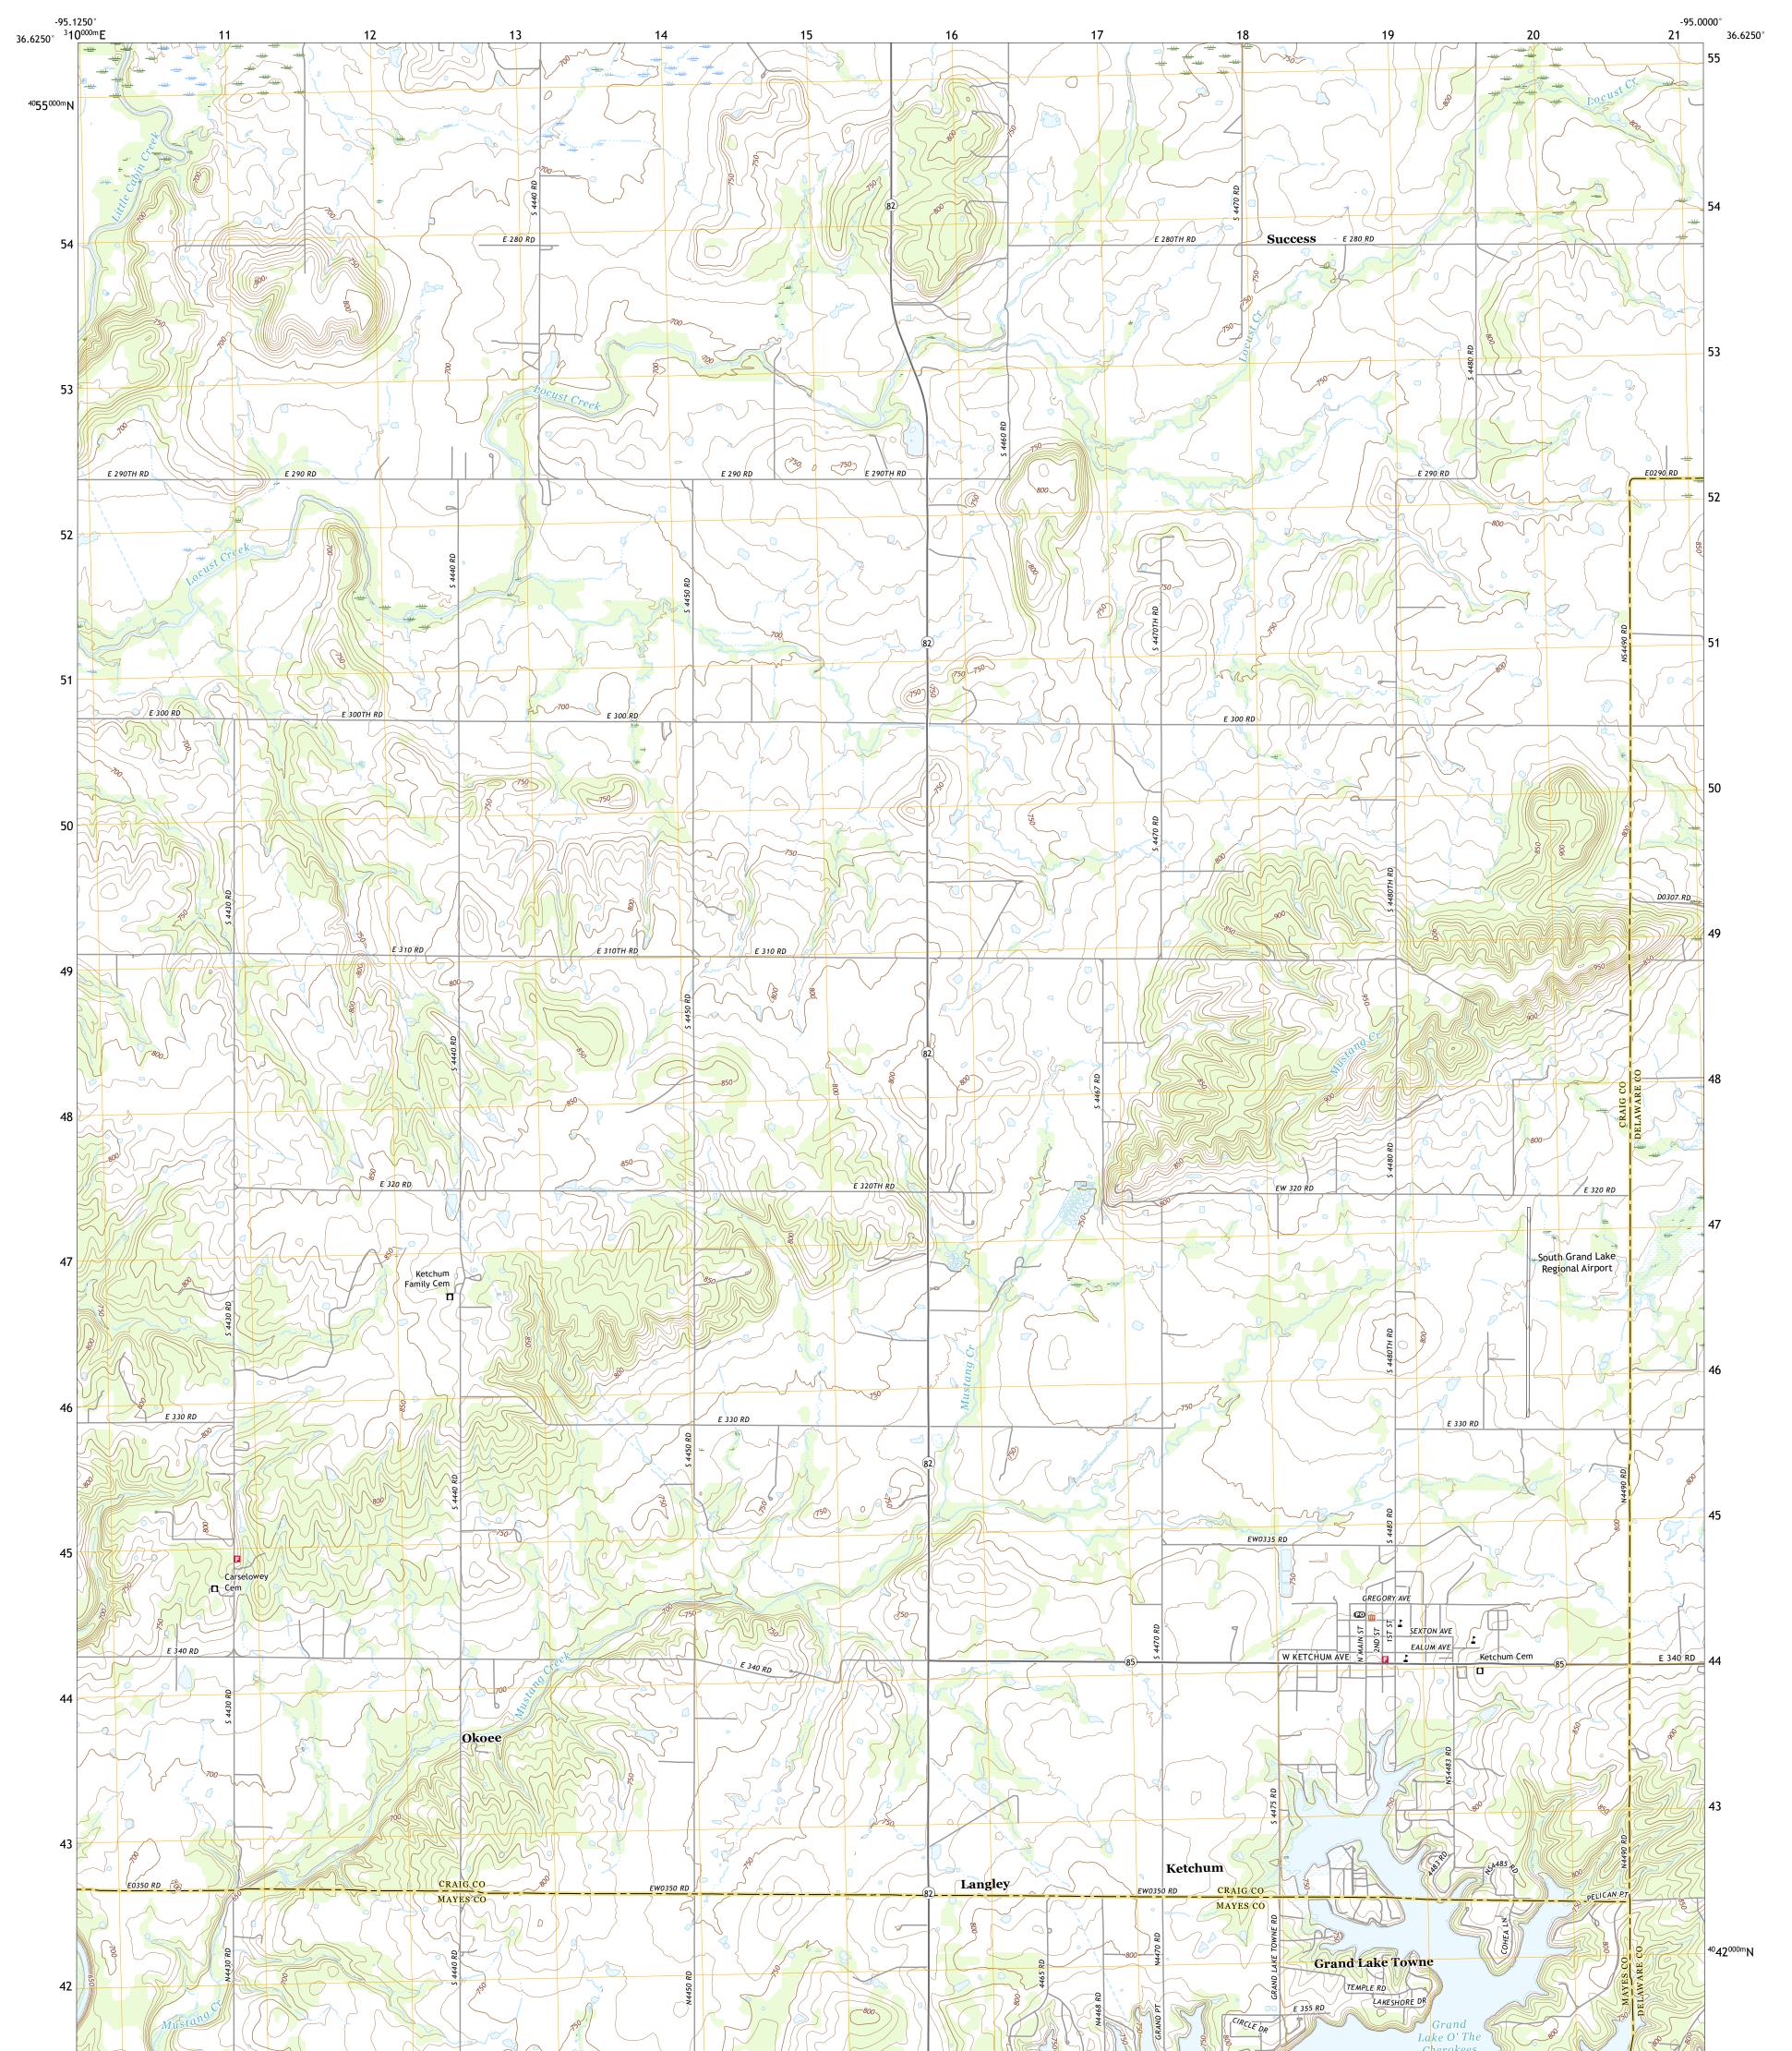

## U.S. DEPARTMENT OF THE INTERIOR U.S. GEOLOGICAL SURVEY

KETCHUM QUADRANGLE OKLAHOMA 7.5-MINUTE SERIES

Produced by the United States Geological Survey North American Datum of 1983 (NAD83) World Geodetic System of 1984 (WGS84). Projection and 1 000-meter grid:Universal Transverse Mercator, Zone 155 This map is not a legal document. Boundaries may be generalized for this map scale. Private lands within government reservations may not be shown. Obtain permission before entering private lands.