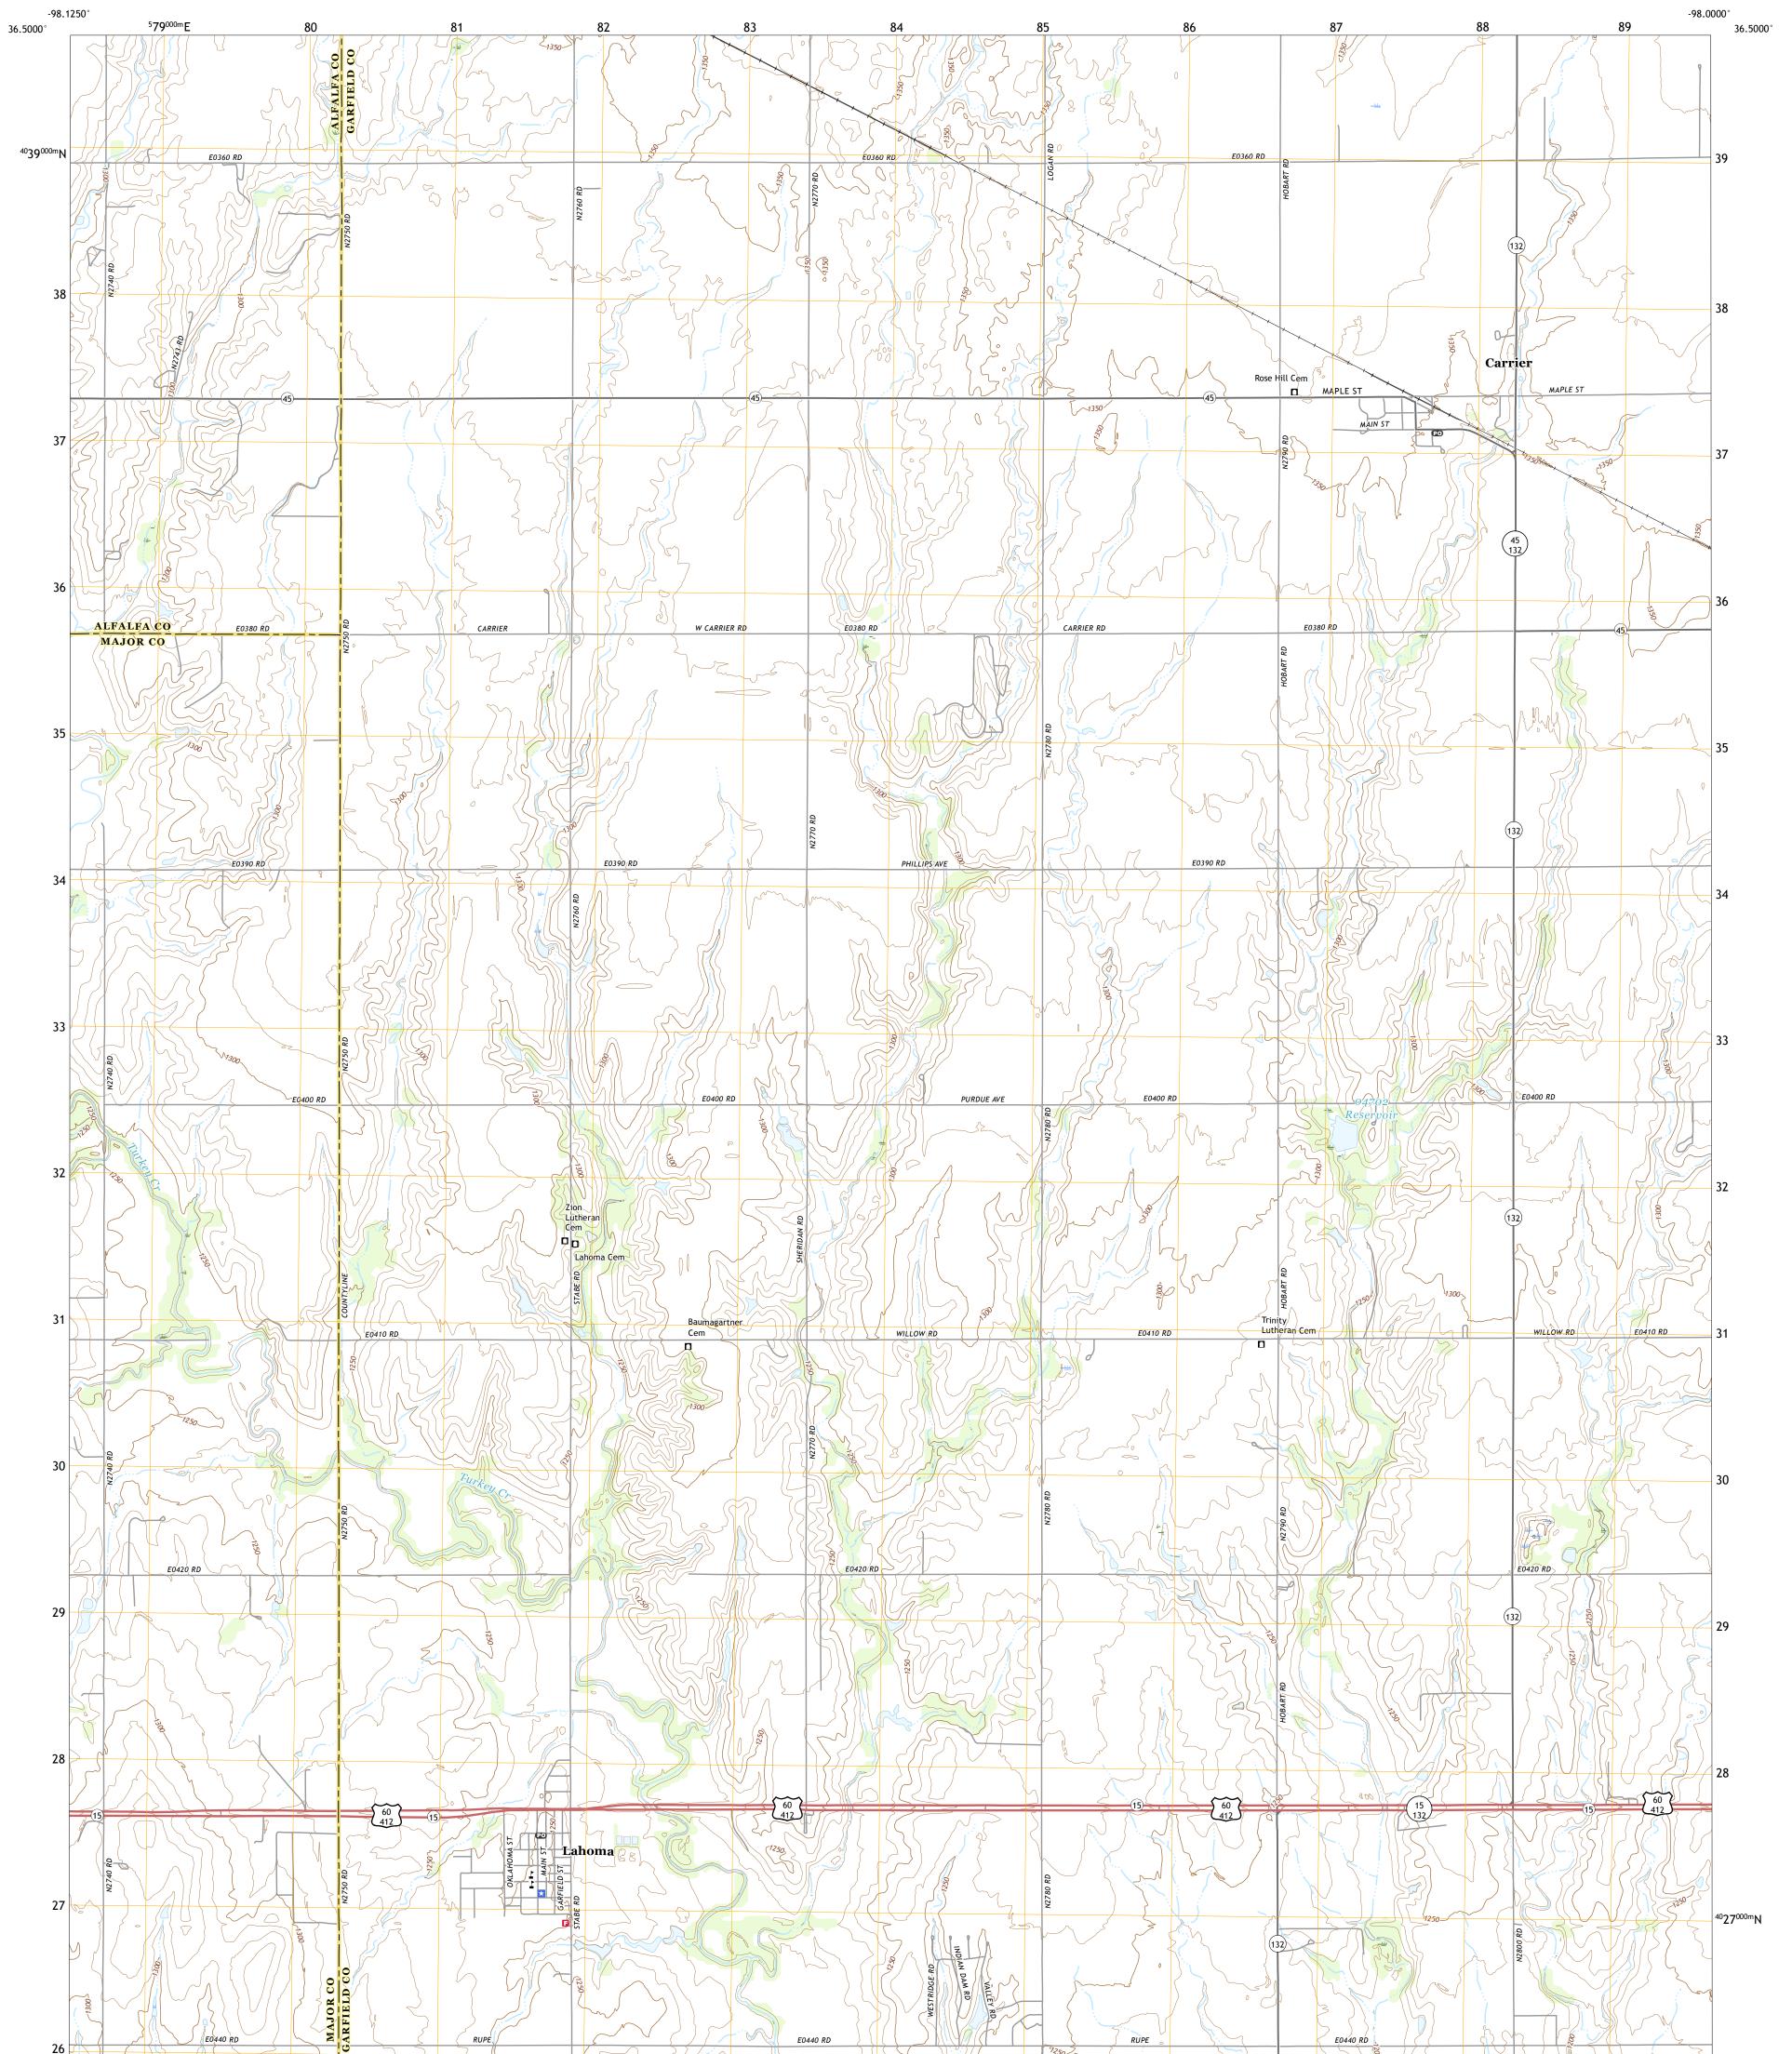

## U.S. DEPARTMENT OF THE INTERIOR U.S. GEOLOGICAL SURVEY

LAHOMA QUADRANGLE OKLAHOMA 7.5-MINUTE SERIES

Produced by the United States Geological Survey North American Datum of 1983 (NAD83) World Geodetic System of 1984 (WGS84). Projection and 1 000-meter grid:Universal Transverse Mercator, Zone 14S This map is not a legal document. Boundaries may be generalized for this map scale. Private lands within government reservations may not be shown. Obtain permission before entering private lands.

Imagery.... Roads..... Names..... ......NAIP, May 2017 - July 2017 U.S. Census Bureau, 2015 - 2018 .....GNIS, 1979 - 2018 HydrographyGNIS, 1979 - 2018HydrographyDataset, 2002 - 2018ContoursNational Hydrography Dataset, 2016 - 2018BoundariesMultiple sources; see metadata file 2016 - 2017PublicLandSystemBLM, 2018WetlandsInventoryWetlandsInventory1981