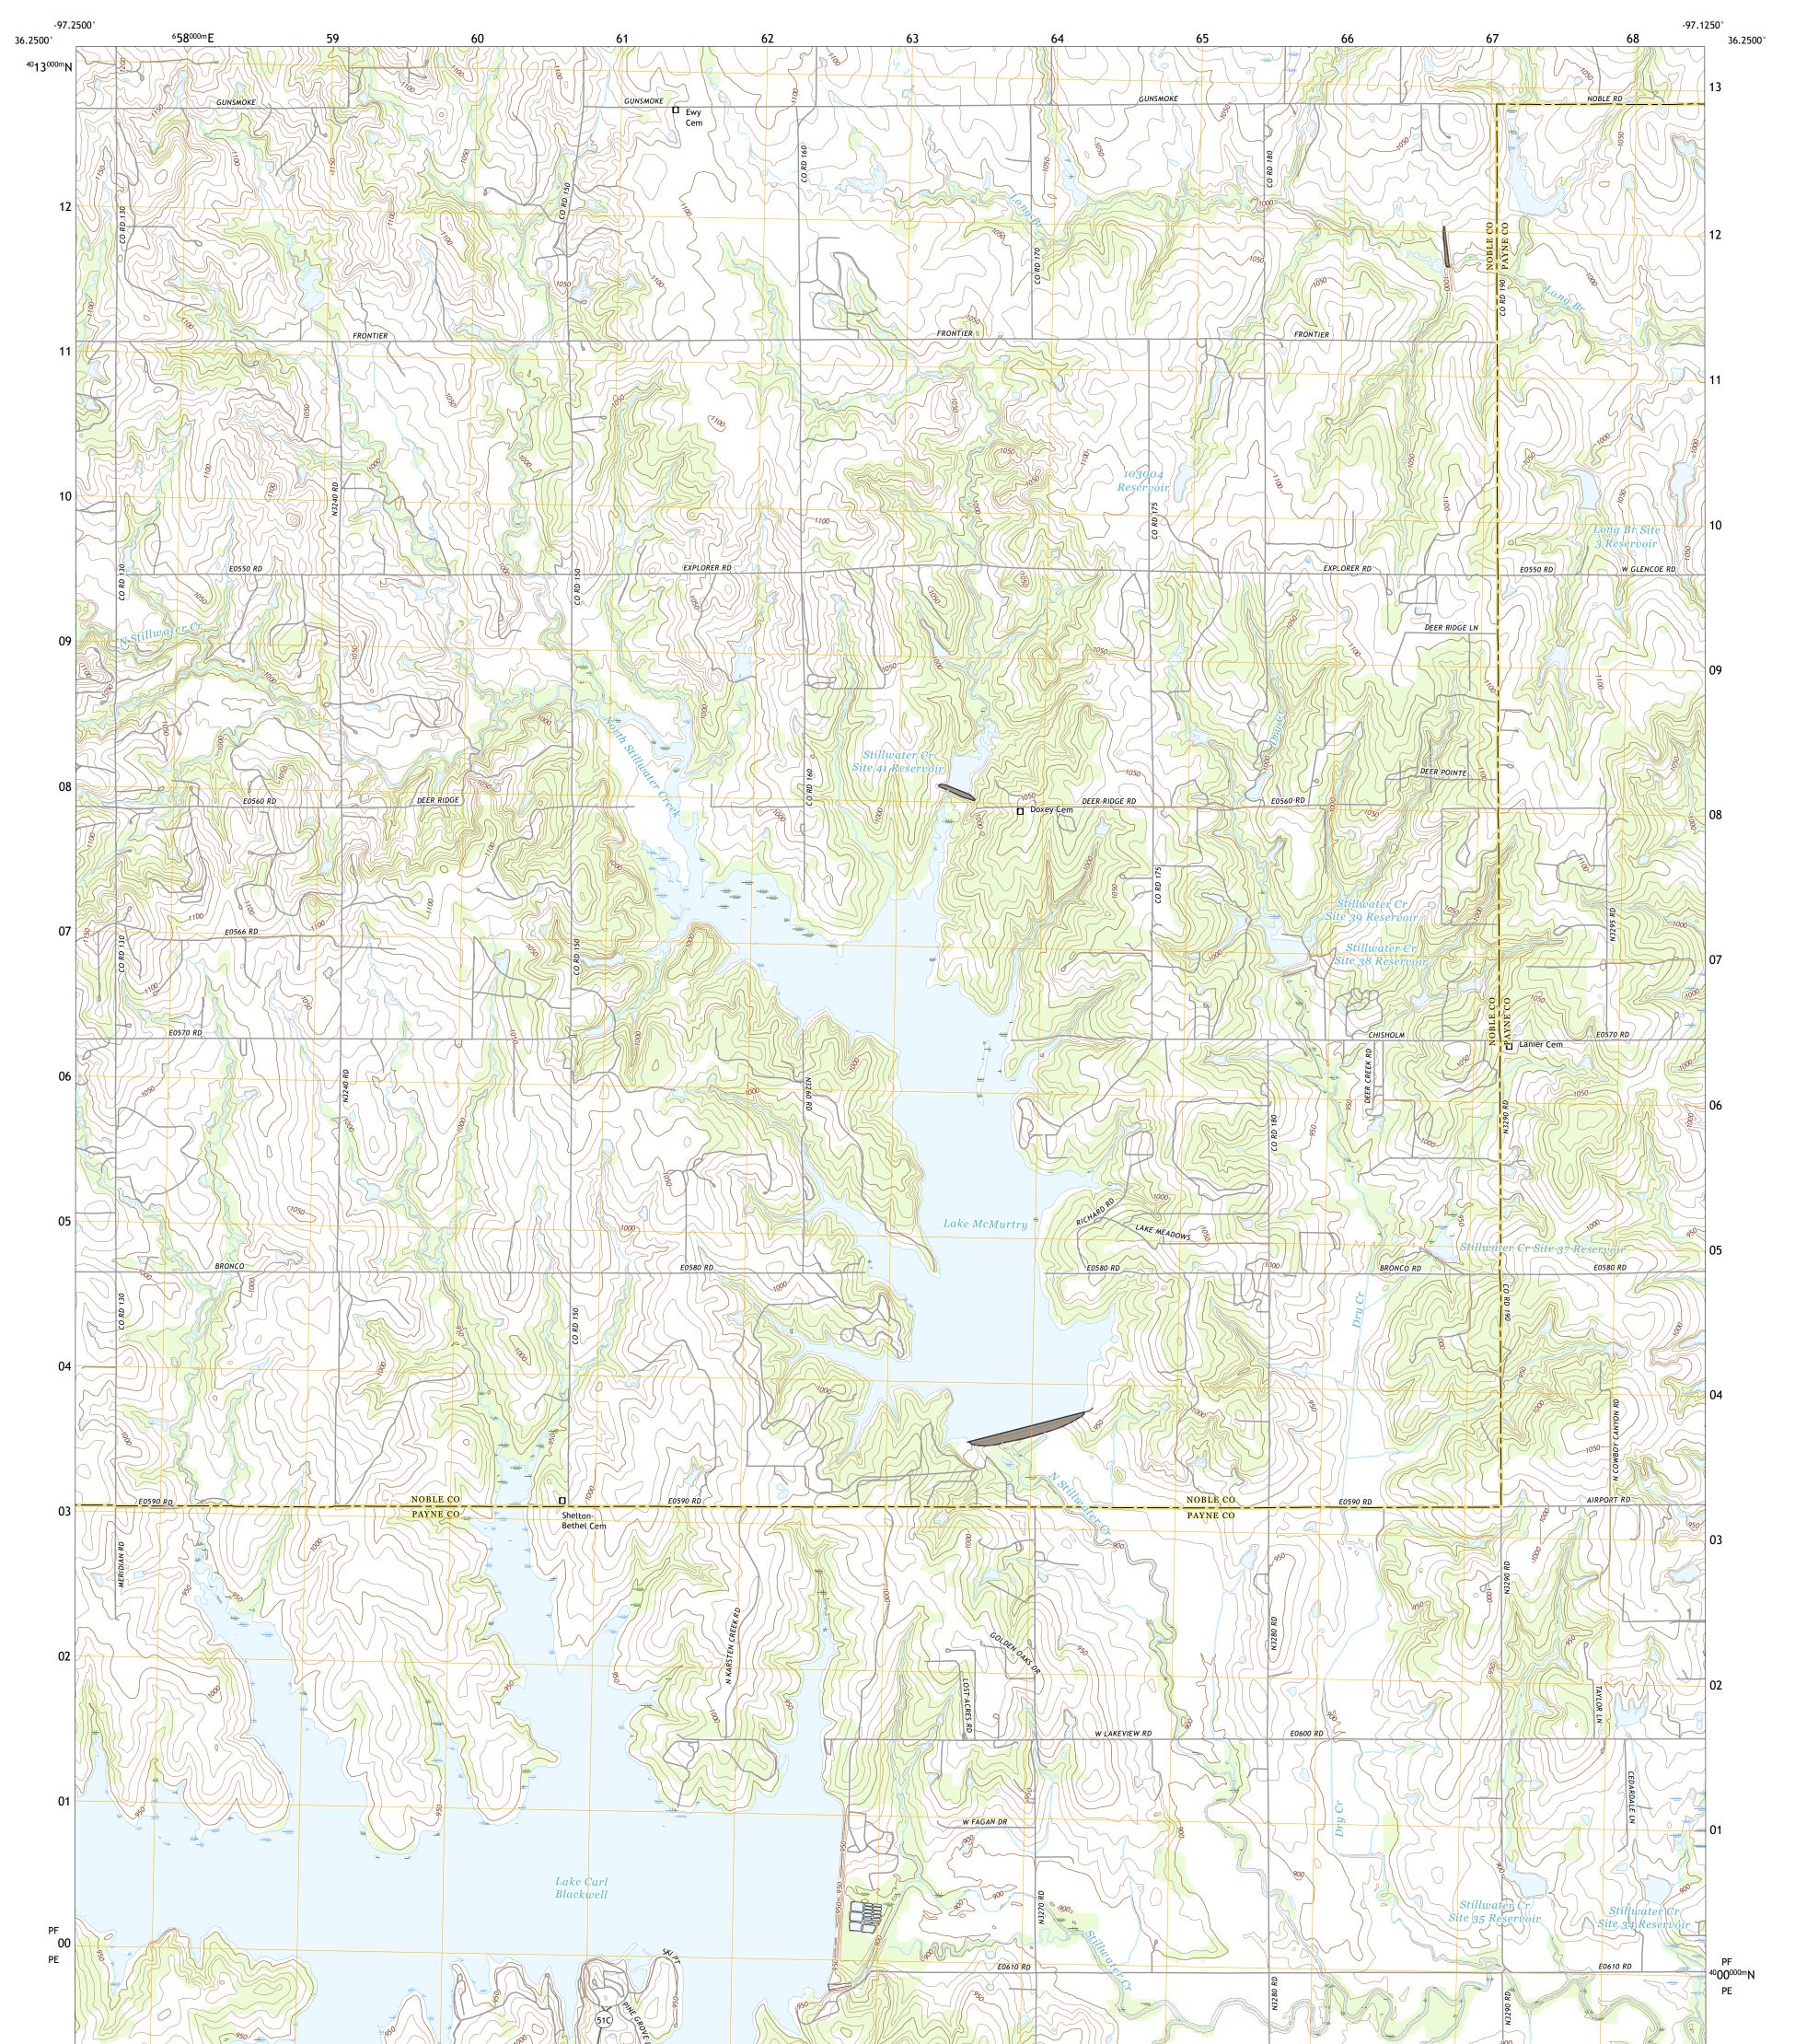

## U.S. DEPARTMENT OF THE INTERIOR U.S. GEOLOGICAL SURVEY

LAKE CARL BLACKWELL QUADRANGLE OKLAHOMA 7.5-MINUTE SERIES

Produced by the United States Geological Survey North American Datum of 1983 (NAD83) World Geodetic System of 1984 (WGS84). Projection and 1 000-meter grid:Universal Transverse Mercator, Zone 14S This map is not a legal document. Boundaries may be generalized for this map scale. Private lands within government reservations may not be shown. Obtain permission before entering private lands.

Imagery......NAIP, May 2017 - July 2017 Roads......GNIS, 1999 - 2009 Hydrography......GNIS, 1999 - 2009 Hydrography......National Hydrography Dataset, 2002 - 2018 Contours.....National Elevation Dataset, 2013 - 2017 Boundaries.....Multiple sources; see metadata file 2019 - 2021 Public Land Survey System......BLM, 2021 Wetlands......BLM, 2021