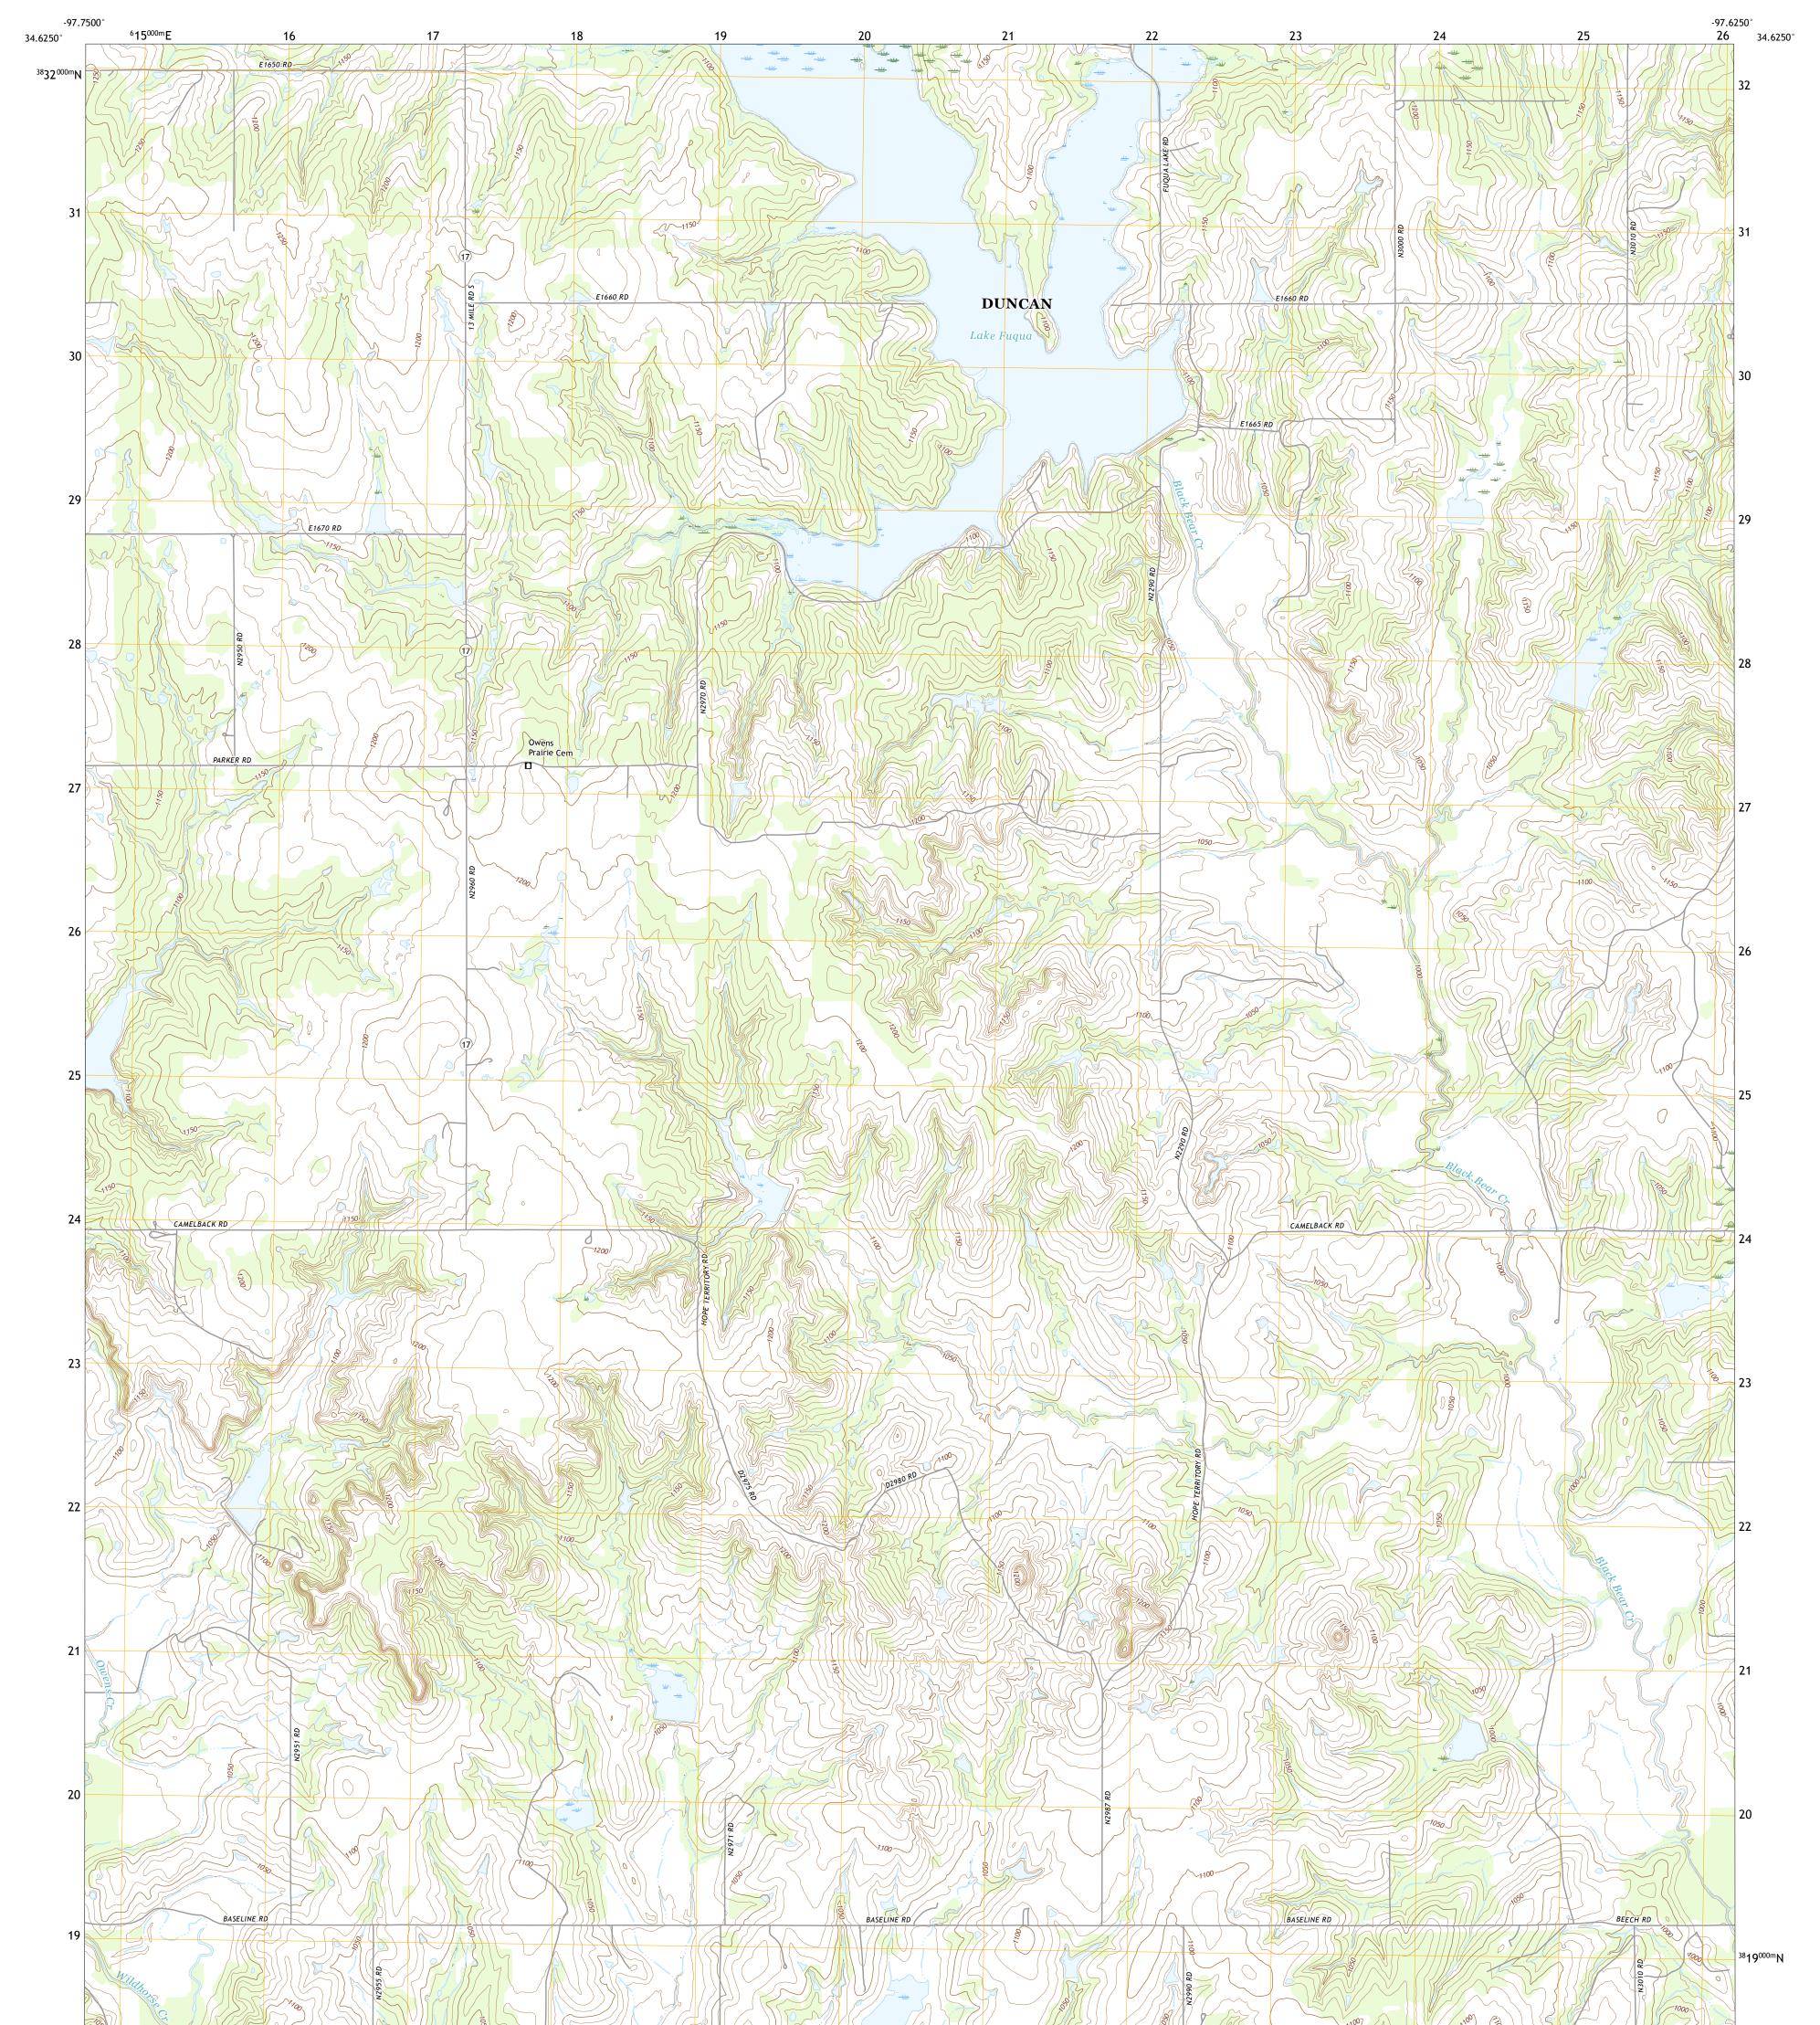

## U.S. DEPARTMENT OF THE INTERIOR U.S. GEOLOGICAL SURVEY

Produced by the United States Geological Survey North American Datum of 1983 (NAD83) World Geodetic System of 1984 (WGS84). Projection and 1 000-meter grid:Universal Transverse Mercator, Zone 14S This map is not a legal document. Boundaries may be generalized for this map scale. Private lands within government reservations may not be shown. Obtain permission before entering private lands.

Imagery......NAIP, May 2017 - July 2017 Roads......Oriss Bureau, 2015 Names.......GNIS, 1979 - 2016 Hydrography.....National Hydrography Dataset, 2005 - 2018 Contours.....National Elevation Dataset, 2012 Boundaries.....Multiple sources; see metadata file 2016 - 2017 Public Land Survey System......BLM, 2018 Wetlands.....BLM, 2018

## NSN. 7643016388688 NGA REF NO. US GS X 24 K 24438

\_\_\_\_

State Route