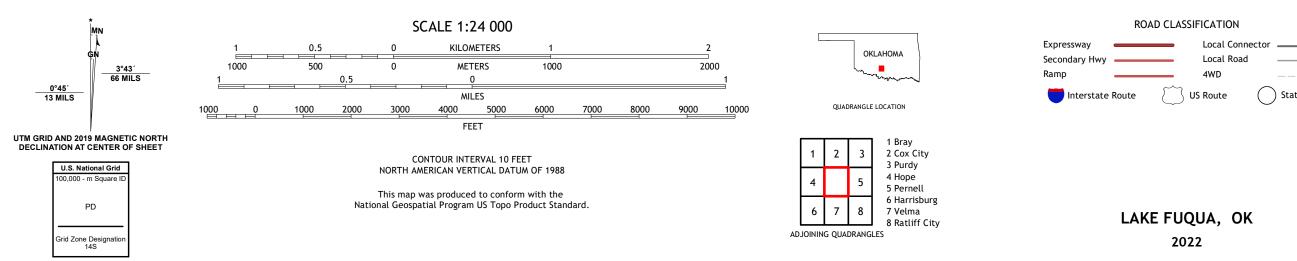

## U.S. DEPARTMENT OF THE INTERIOR U.S. GEOLOGICAL SURVEY

**Produced by the United States Geological Survey** North American Datum of 1983 (NAD83) World Geodetic System of 1984 (WGS84). Projection and 1 000-meter grid:Universal Transverse Mercator, Zone 14S This map is not a legal document. Boundaries may be generalized for this map scale. Private lands within government reservations may not be shown. Obtain permission before entering private lands.

Imagery......NAIP, May 2017 - July 2017 Roads......ORIS, 1997 - 2021 Hydrography......GNIS, 1997 - 2021 Hydrography......National Hydrography Dataset, 2005 - 2018 Contours......National Elevation Dataset, 2012 Boundaries......Multiple sources; see metadata file 2019 - 2021 Public Land Survey System......BLM, 2021 Wetlands.....BLM, 2021

State Route