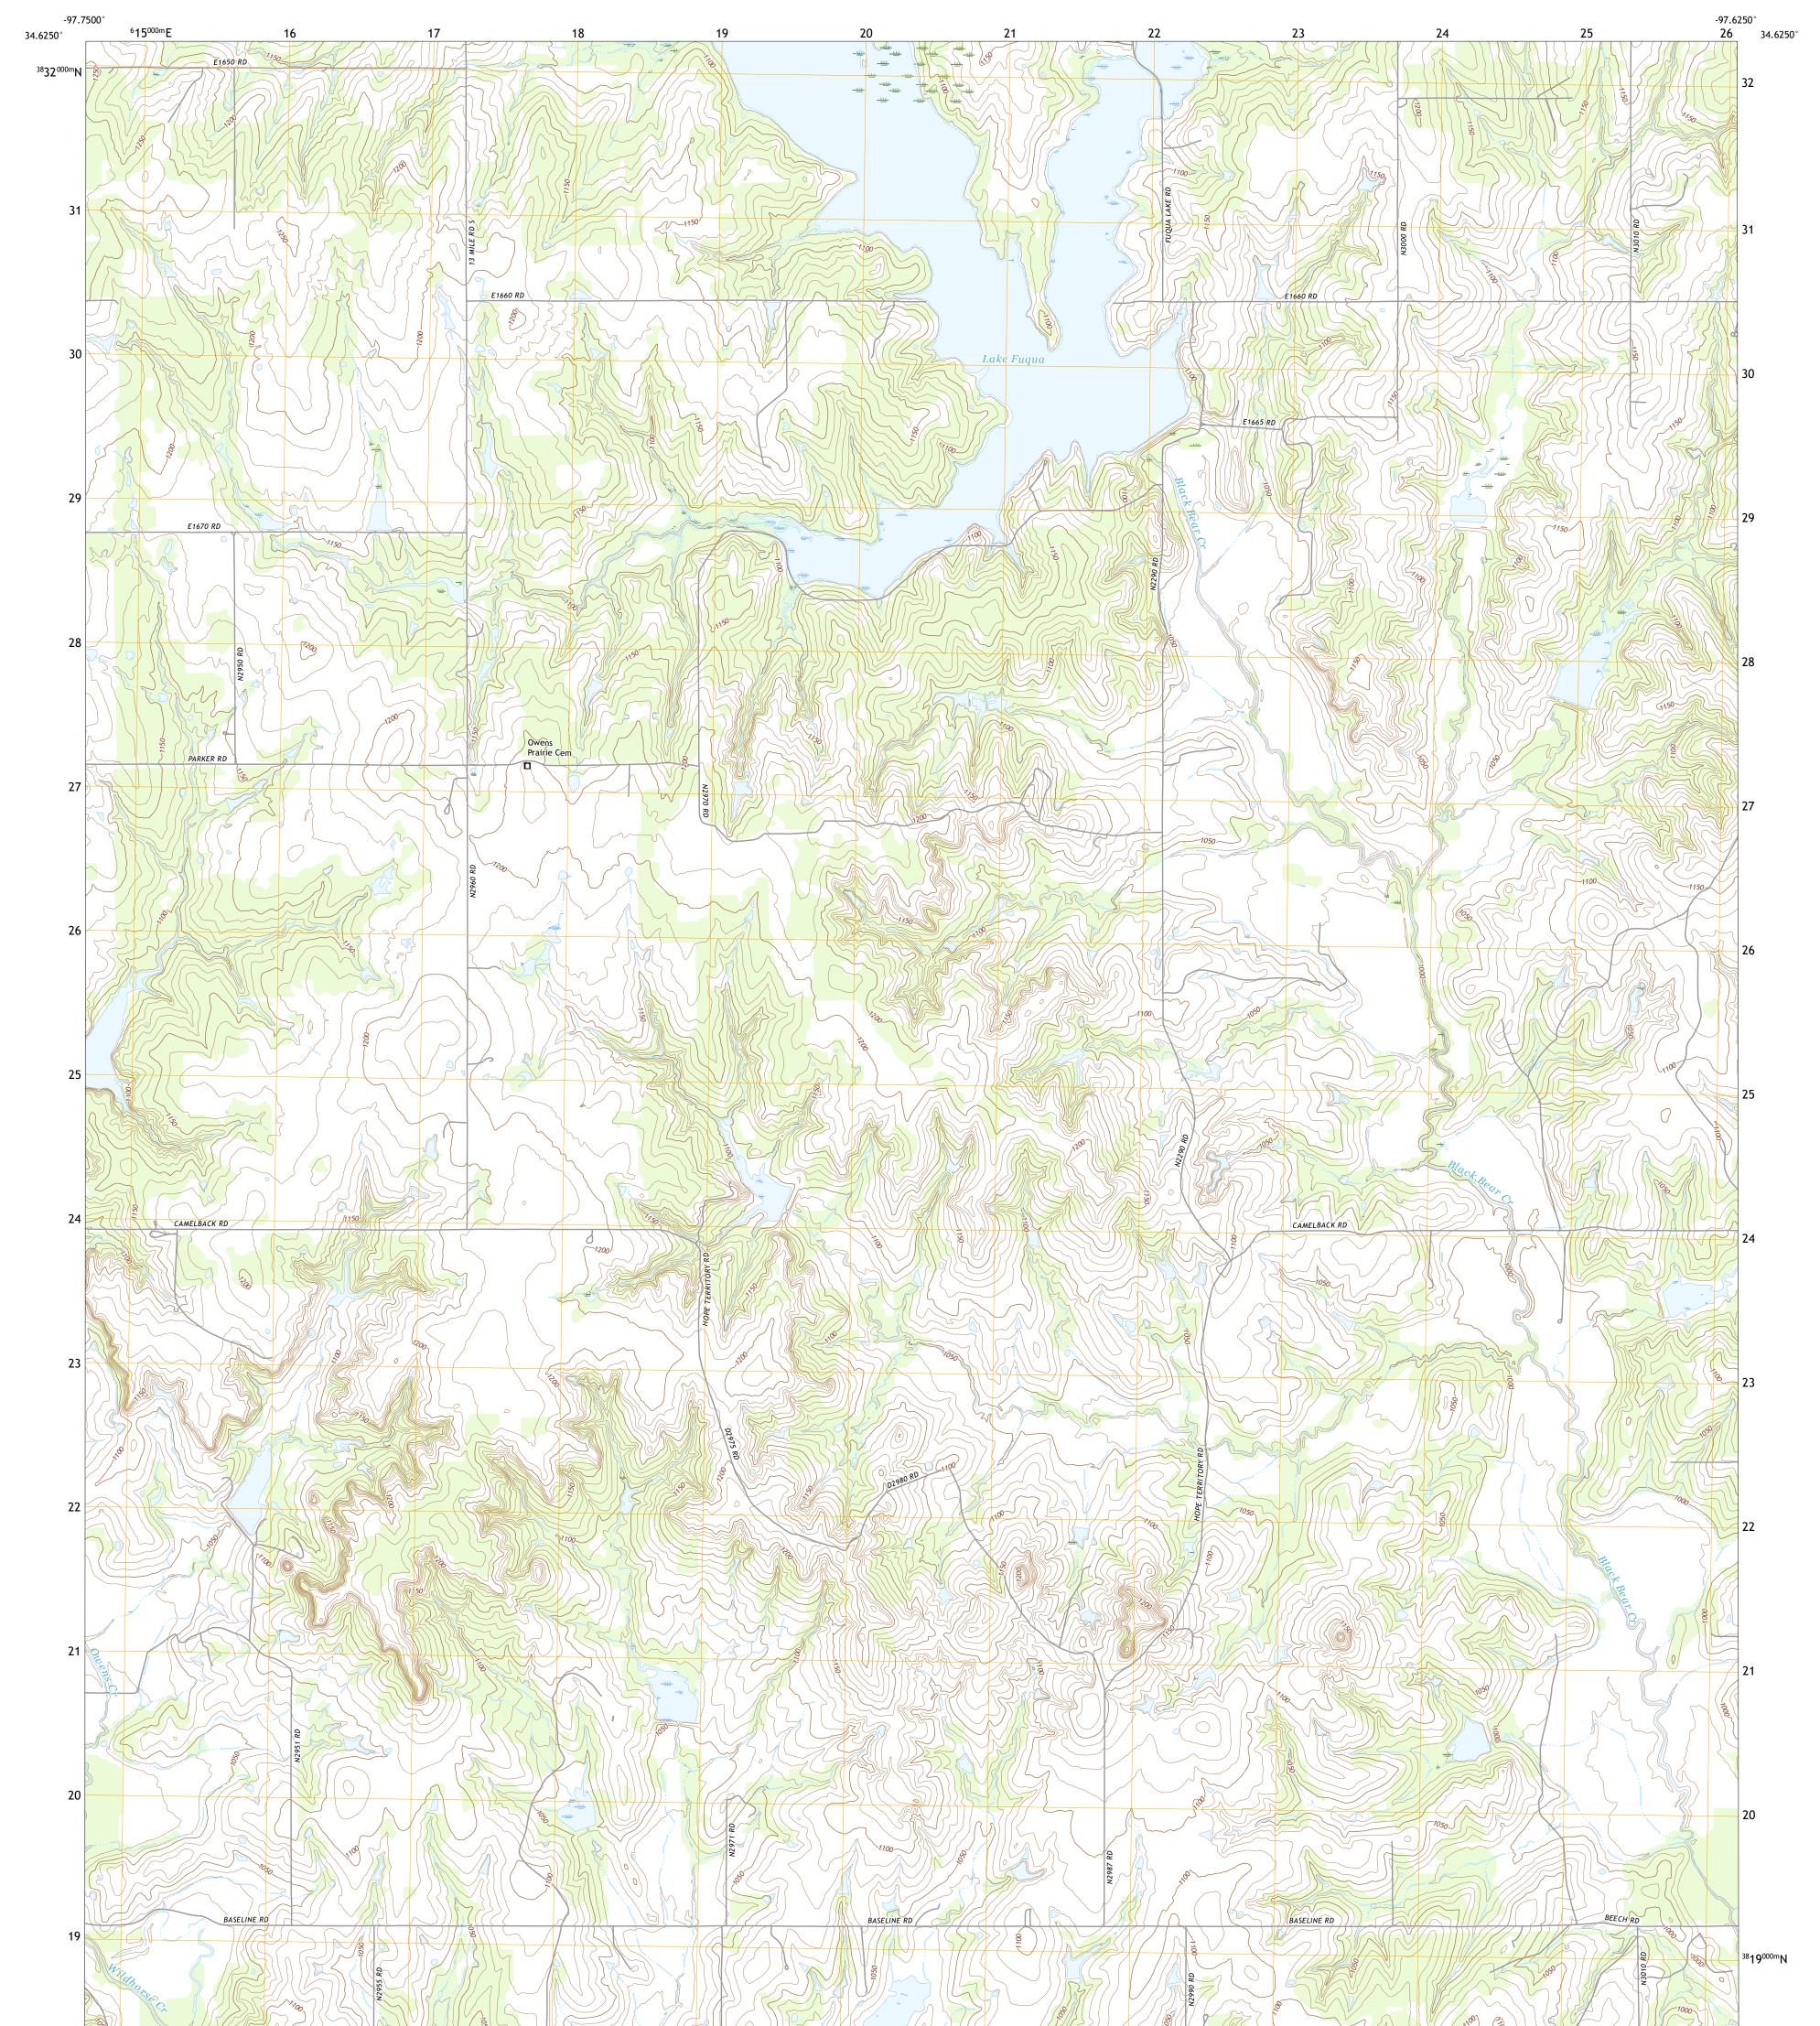

## U.S. DEPARTMENT OF THE INTERIOR U.S. GEOLOGICAL SURVEY

**Produced by the United States Geological Survey** North American Datum of 1983 (NAD83) World Geodetic System of 1984 (WGS84). Projection and 1 000-meter grid:Universal Transverse Mercator, Zone 14S This map is not a legal document. Boundaries may be generalized for this map scale. Private lands within government reservations may not be shown. Obtain permission before entering private lands.

Imagery......NAIP, May 2017 - July 2017 Roads......ORIS, 1997 - 2021 Hydrography......GNIS, 1997 - 2021 Hydrography......National Hydrography Dataset, 2005 - 2018 Contours......National Elevation Dataset, 2012 Boundaries......Multiple sources; see metadata file 2019 - 2021 Public Land Survey System......BLM, 2021 Wetlands.....BLM, 2021