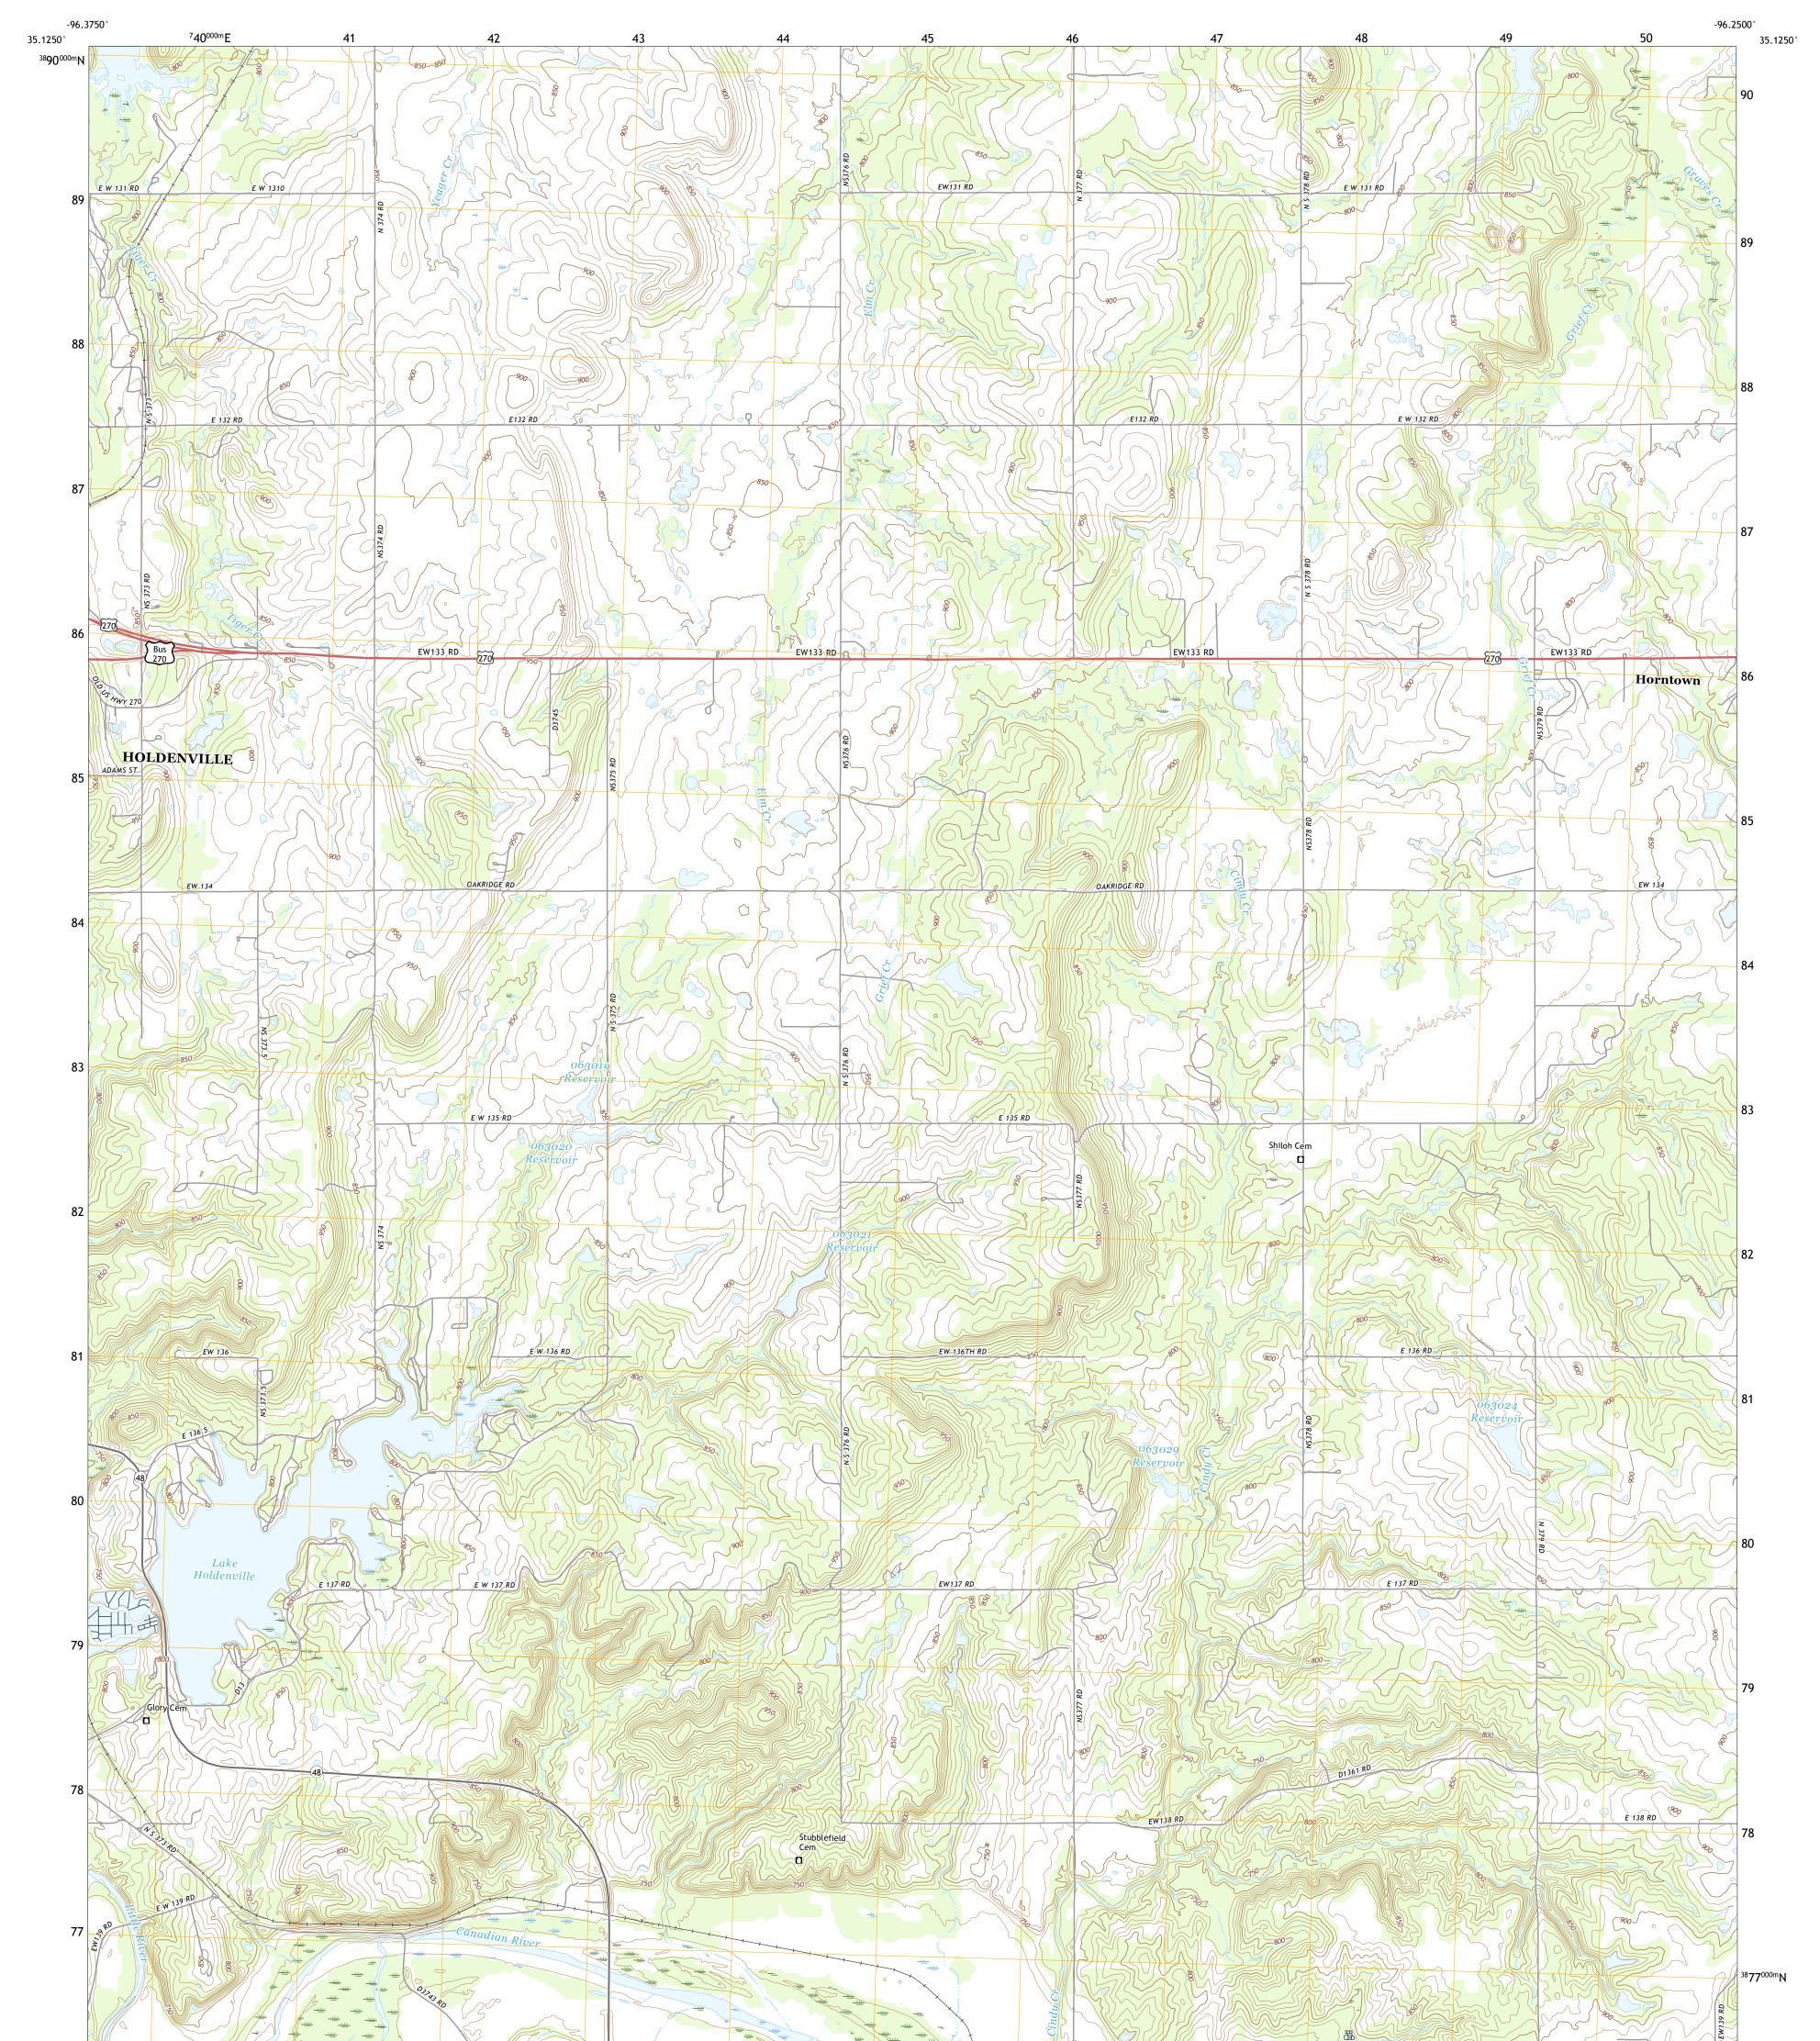

## U.S. DEPARTMENT OF THE INTERIOR U.S. GEOLOGICAL SURVEY

Produced by the United States Geological Survey North American Datum of 1983 (NAD83) World Geodetic System of 1984 (WGS84). Projection and 1 000-meter grid:Universal Transverse Mercator, Zone 14S This map is not a legal document. Boundaries may be generalized for this map scale. Private lands within government reservations may not be shown. Obtain permission before entering private lands.

NAIP, September 2017 - November 2017 ......U.S. Census Bureau, 2015 - 2018 .....GNIS, 1979 - 2016 .....National Hydrography Dataset, 2003 - 2018 .....National Elevation Dataset, 2017 sources; see metadata file 2016 - 2017 tem......BLM, 2018 tional Wetlands Inventory 1980 - 1982 Imagery.... Roads..... Names..... 

 National
 Hydrography
 Dataset,

 Hydrography
 Dataset,
 2003 

 Contours
 National
 Elevation
 Dataset,

 Boundaries
 Multiple
 sources;
 see
 metadata
 file
 2016 

 Public
 Land
 Survey
 System
 BLM,

 Wetlands
 Inventory
 1980 