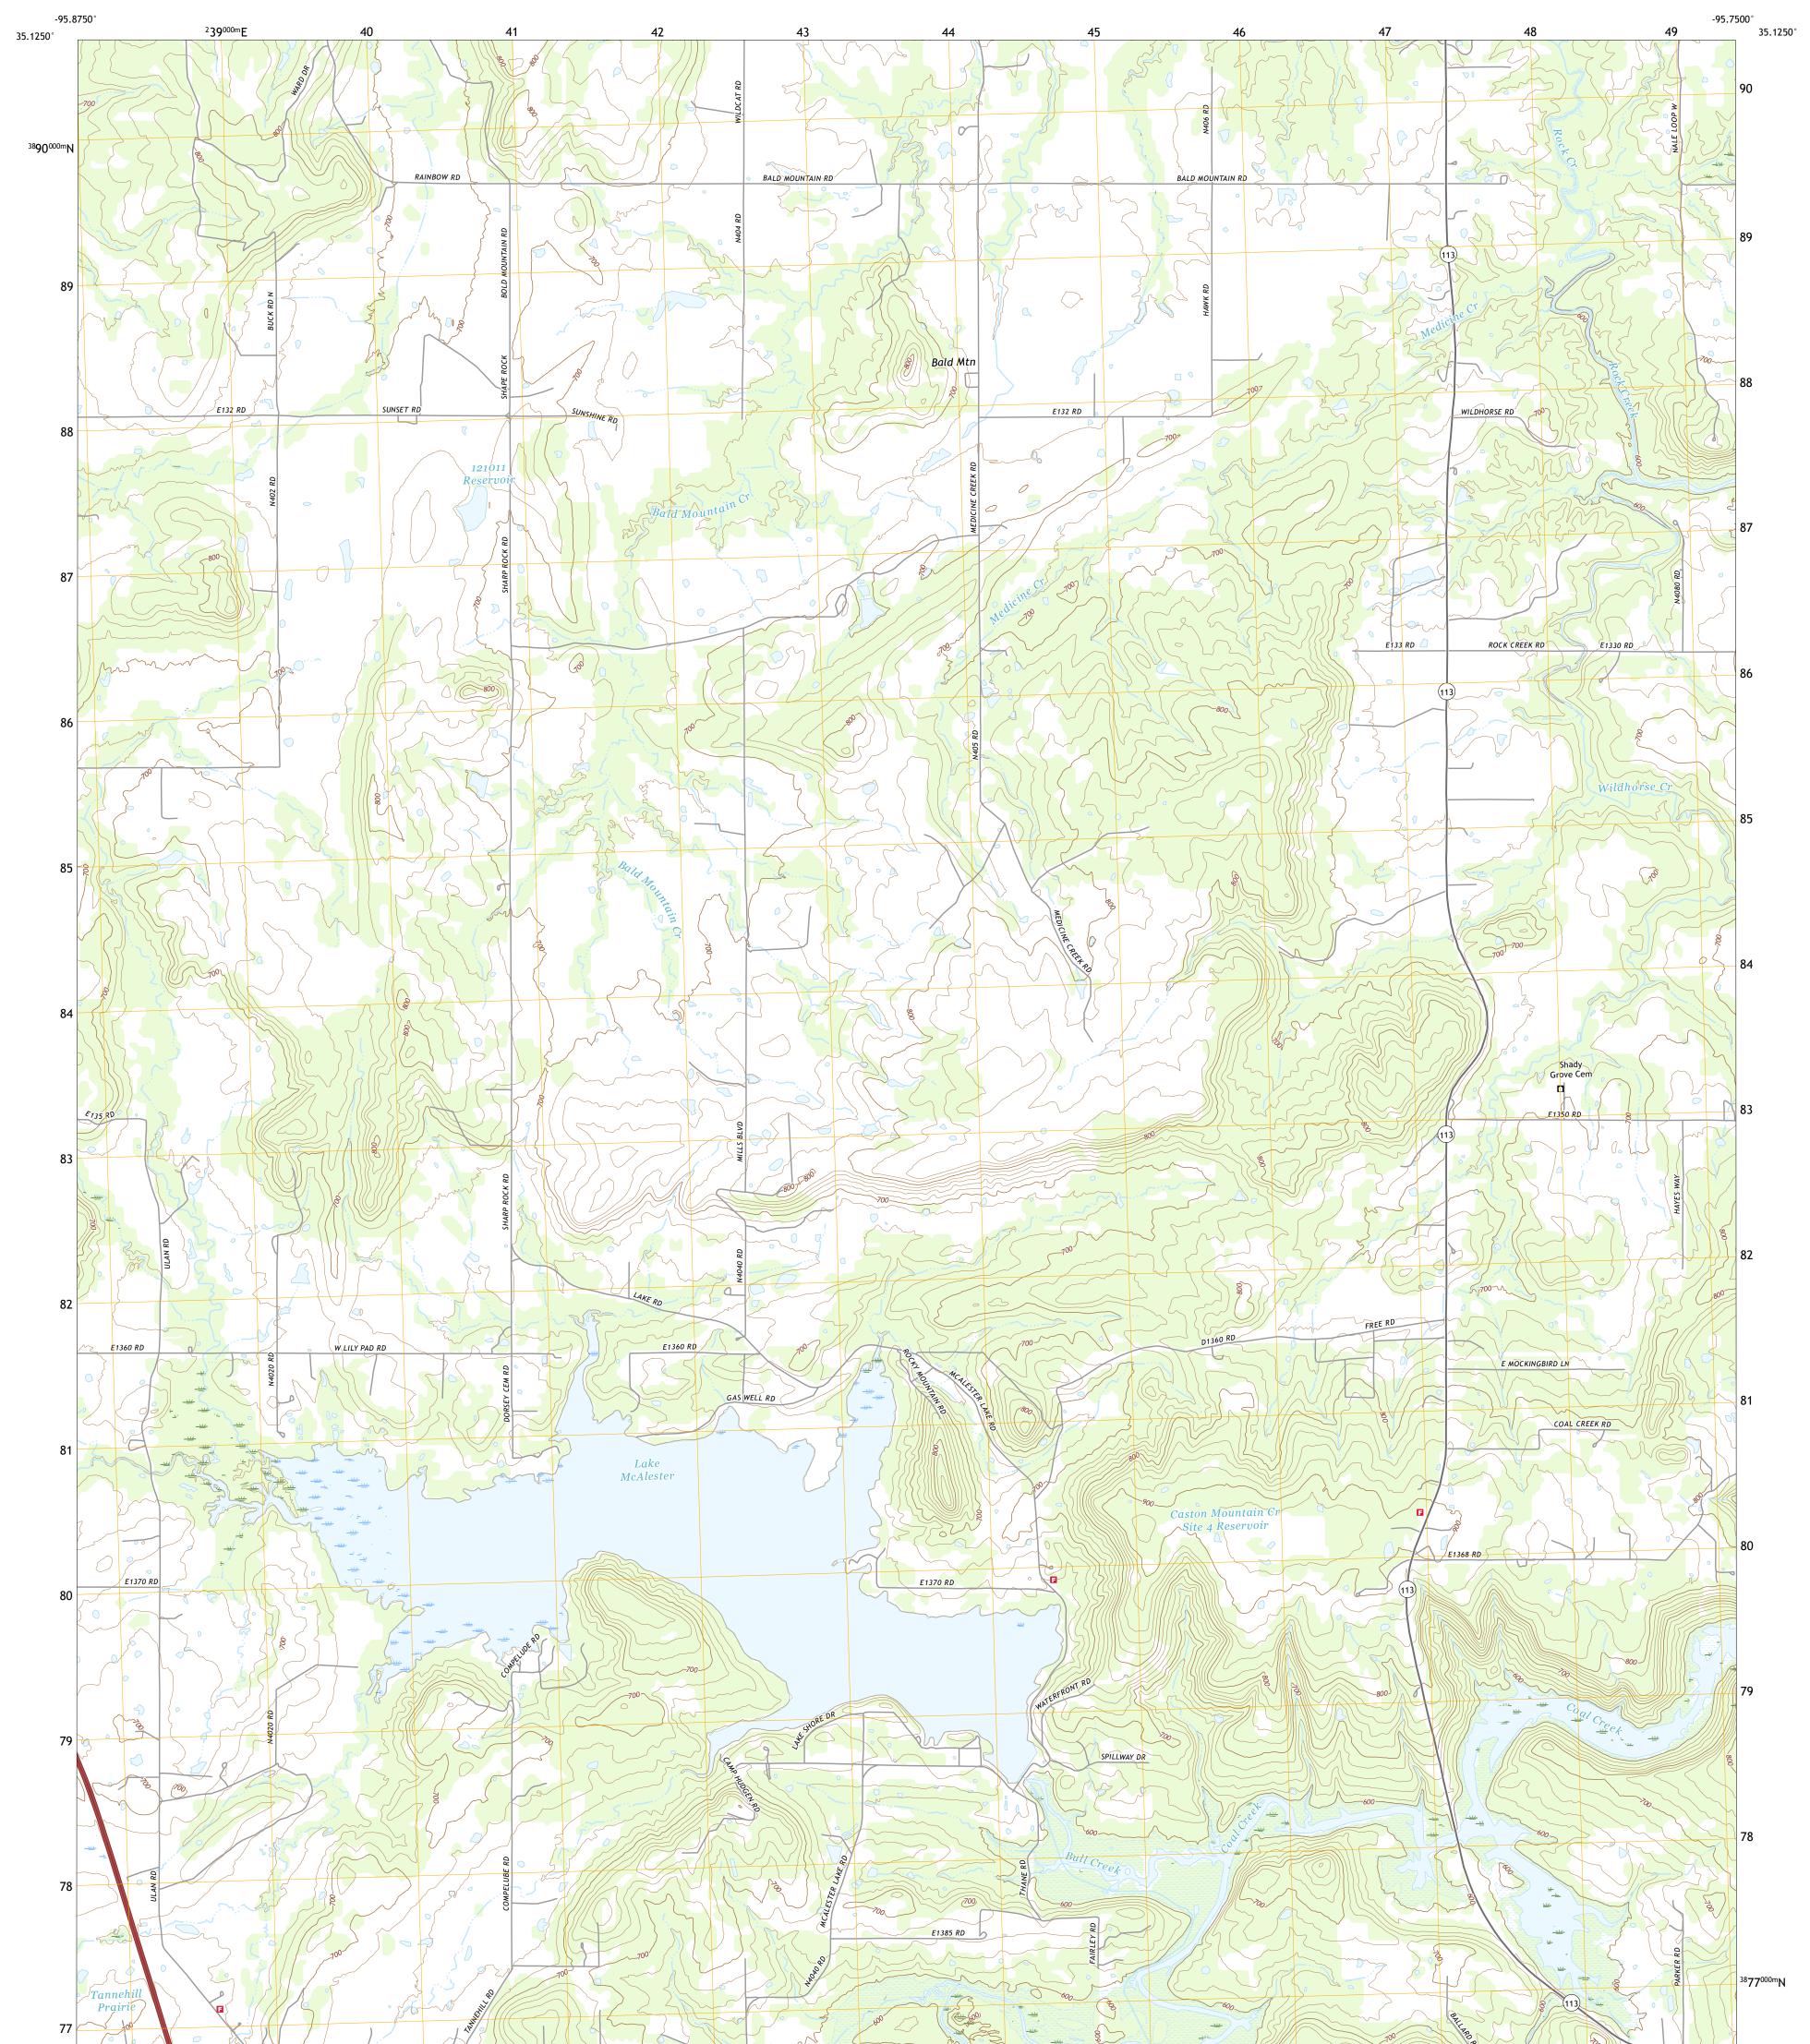

## LAKE MCALESTER QUADRANGLE OKLAHOMA - PITTSBURG COUNTY 7.5-MINUTE SERIES

Produced by the United States Geological Survey North American Datum of 1983 (NAD83) World Geodetic System of 1984 (WGS84). Projection and 1 000-meter grid:Universal Transverse Mercator, Zone 155 This map is not a legal document. Boundaries may be generalized for this map scale. Private lands within government reservations may not be shown. Obtain permission before entering private lands.