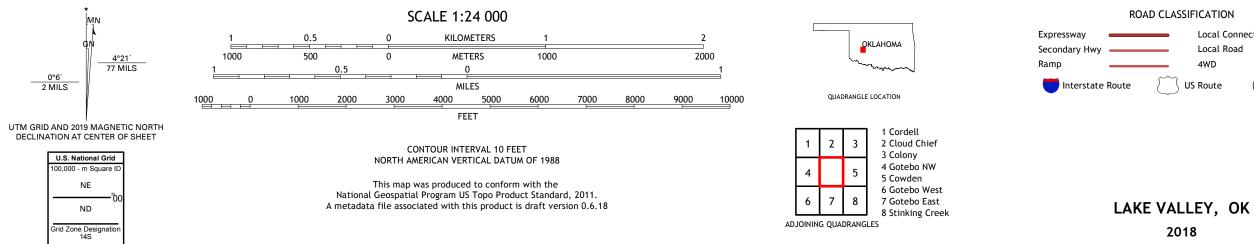

## U.S. DEPARTMENT OF THE INTERIOR U.S. GEOLOGICAL SURVEY

Produced by the United States Geological Survey North American Datum of 1983 (NAD83) World Geodetic System of 1984 (WGS84). Projection and 1 000-meter grid:Universal Transverse Mercator, Zone 14S This map is not a legal document. Boundaries may be generalized for this map scale. Private lands within government reservations may not be shown. Obtain permission before entering private lands.

FICATION Local Connector Local Road 4WD IS Route State Route