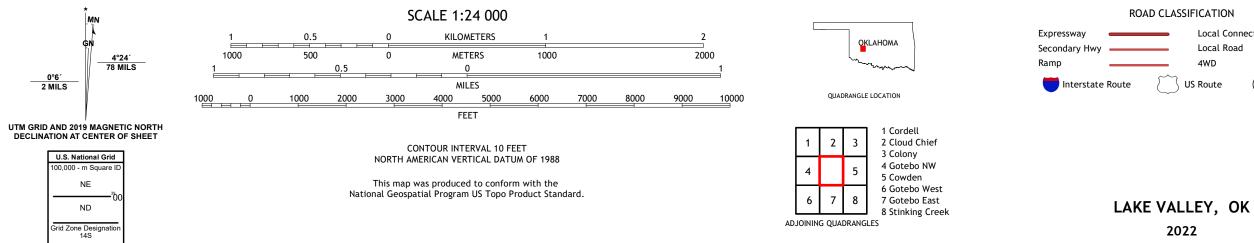

ROAD CLASSIFICATION Local Connector 🗕 Local Road Secondary Hwy 🗕 \_\_\_\_\_ 4WD US Route State Route 🛑 Interstate Route

2022