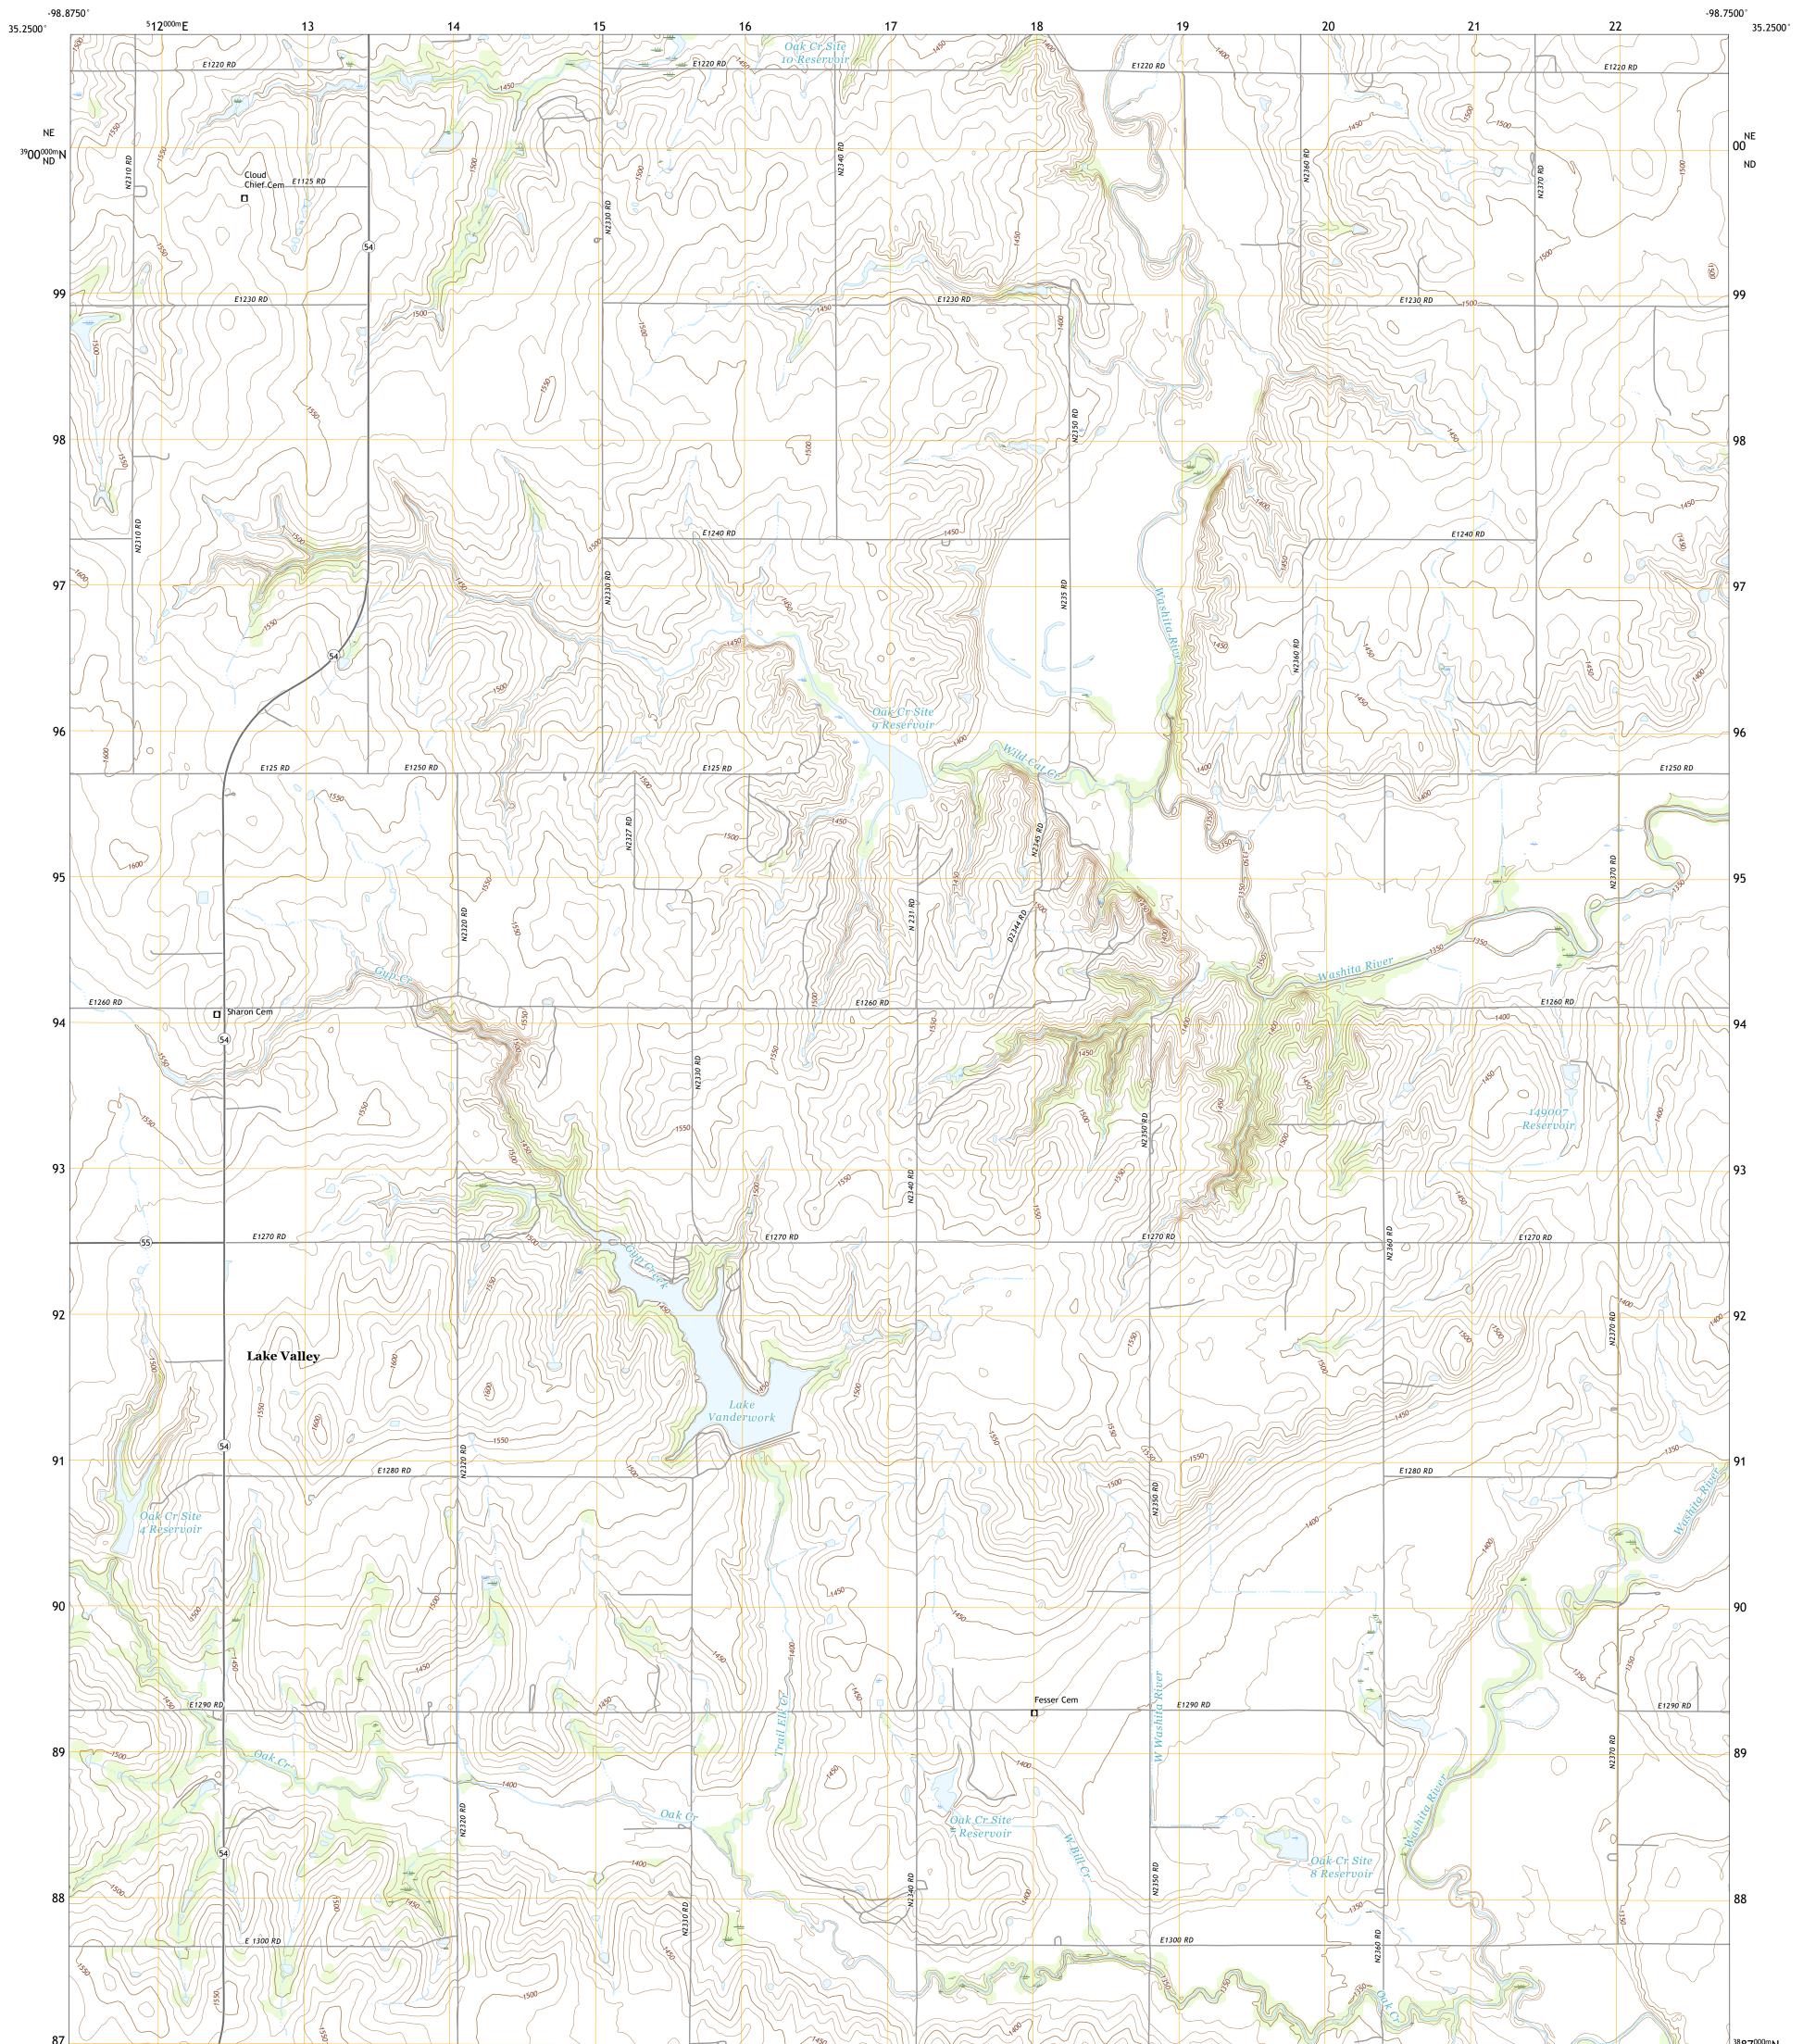

## U.S. DEPARTMENT OF THE INTERIOR U.S. GEOLOGICAL SURVEY

Produced by the United States Geological Survey North American Datum of 1983 (NAD83) World Geodetic System of 1984 (WGS84). Projection and 1 000-meter grid:Universal Transverse Mercator, Zone 14S This map is not a legal document. Boundaries may be generalized for this map scale. Private lands within government reservations may not be shown. Obtain permission before entering private lands.

Imagery..... Roads...... Names..... ......NAIP, May 2017 - July 2017 U.S. Census Bureau, 2015 ......GNIS, 1979 - 2009 

 Hydrography......ONS, 1979 - 2009

 Hydrography......National Hydrography Dataset, 2006 - 2018

 Contours.....National Elevation Dataset, 2012

 Boundaries......Multiple sources; see metadata file 2019 - 2021

 Public Land Survey System.......BLM, 2021

 Wetlands......FWS National Wetlands Inventory 1981 - 2001